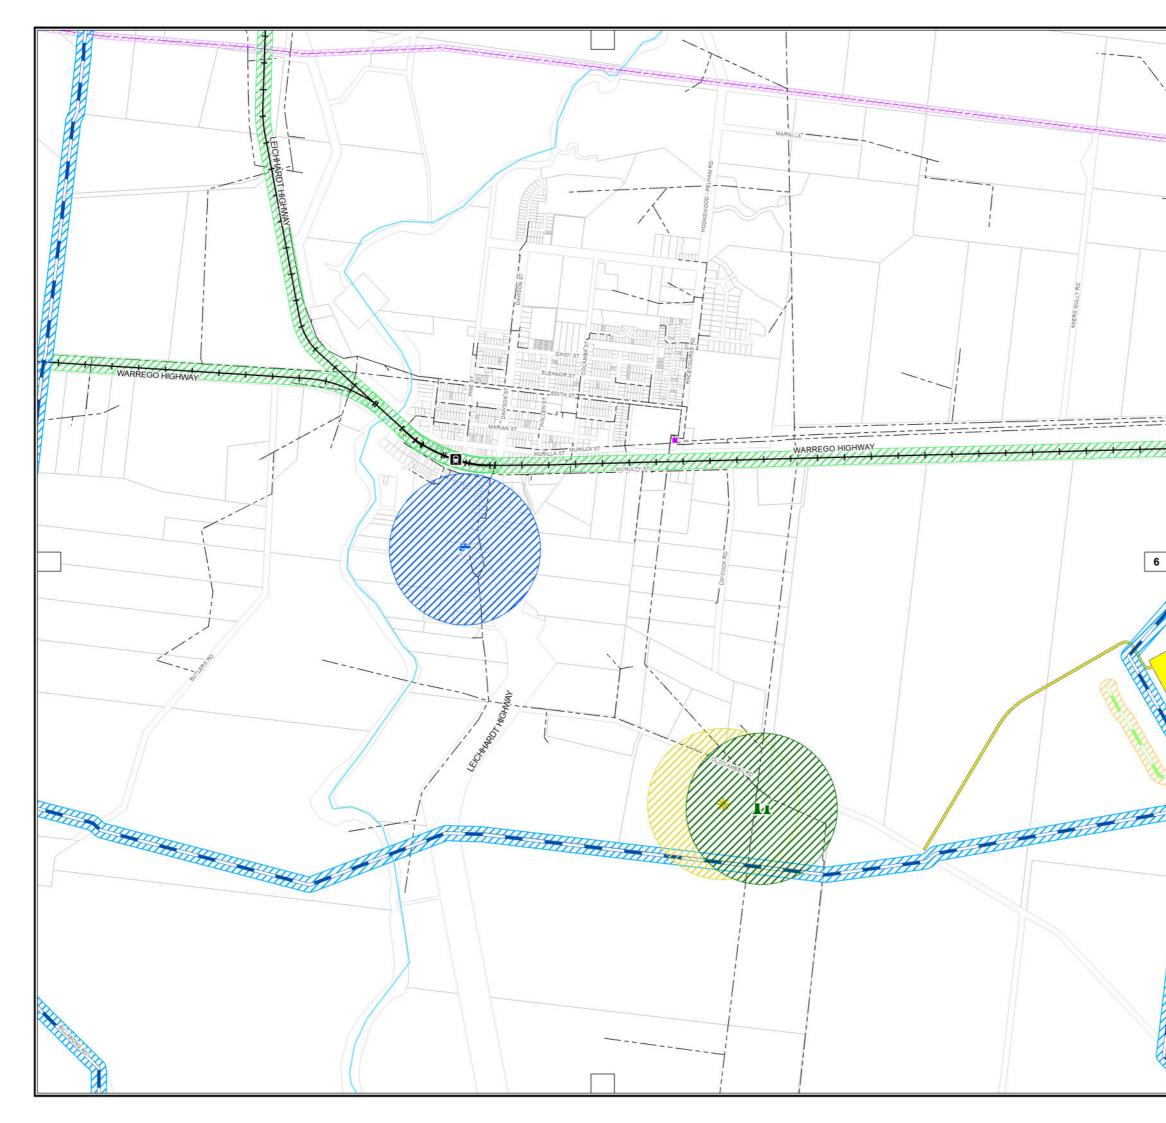

#### Western Downs **Regional Council**

Planning Scheme

Infrastructure Overlay

Map (OM-006) Legend **Council Facilities** Railway Sewage Treatment Railway Buffer Sewage Treatment Plant Buffer Pipeline Infrastructure Water Treatment Gas Pipeline Water Treatment Plant Buffer Oil Pipeline \* Waste Station Petroleum Pipeline Waste Station Plant Buffer Water Pipeline Electricity Infrastructure Gas Pipeline Buffer Power Station Oil Pipeline Buffer Power Station Buffer Petroleum Pipeline Buffer Substation Water Pipeline Buffer ---- Powerline Network Other Council Boundary High Voltage Electricity Line Major Electricity Infrastructure High Voltage Electricity Buffer Property Boundary Major Electricity Infrastructure Transmission Corridor Waterway Transport Infrastructure Railway Station DRAFT DISCLAIMER: DISCLAIMER: While every care is taken to ensure the accuracy of this product, the Western Downs Regional Council does not make any representations or warranties about its accuracy, reliability, completeness or suitability for any particular purpose and disclaims all responsibility and all liability (including without limitation, liability in negligence) for all expenses, losses, damages (including indirect or consequential damage) and costs that may occur as a result of the product being inaccurate or incomplete in any way or for any reason. Base material reproduced with the permission of the Director-General, Department of Resources © The State of Queensland (Department of Resources) [2023] DATA SOURCES: WDRC, QSpatial, SPP IMS, GeoResGlobe, PowerLink, and Sunwater Cadastral Boundaries - May 2023 (© State of Queensland (Department of Resources) 2021) Sunwater - May 2023 (© Sunwater Limited 2020) Powerlink - 2016 (© Powerlink Queensland 2016) Ergon - March 2023 (© Ergon Energy Corporation Limited 2017) Resource Industry - May 2023 (© State of Queensland (Department of Resources) 2023) Ν Copyright Western Downs Regional Council 2023 Date Generated : 29/10/2024 Revision 3.1 Coordinate System: GDA 1994 MGA Zone 56 Approx Scale @ A3 - 1:25,000 0.2 0.4 0.8 1.6 1.2 0 Kilometres ~27 25 ,26,~ 28 32 29~ 30 31 33 34 35 39 38 37 0 40 42 41 43

#### Western Downs **Regional Council**

Infrastructure Overlay Map (OM-006)

N

1.6

Railway

Sewage Treatment Railway Buffer Sewage Treatment Plant Buffer Pipeline Infrastructure Water Treatment Gas Pipeline Water Treatment Plant Buffer Oil Pipeline \* Waste Station Petroleum Pipeline Waste Station Plant Buffer • • • Water Pipeline lectricity Infrastructure Gas Pipeline Buffer Power Station Oil Pipeline Buffer Power Station Buffer Petroleum Pipeline Buffer Substation Water Pipeline Buffer ---- Powerline Network Other -- High Voltage Electricity Line Council Boundary Major Electricity Infrastructure High Voltage Electricity Buffer Property Boundary Major Electricity Infrastructure Transmission Corridor Waterway Transport Infrastructure Railway Station DRAFT DISCLAIMER: DISCLAIMER: While every care is taken to ensure the accuracy of this product, the Western Downs Regional Council does not make any representations or warranties about its accuracy, reliability, completeness or suitability for any particular purpose and disclaims all responsibility and all liability (including without limitation, liability in negligence) for all expenses, losses, damages (including indirect or consequential damage) and costs that may occur as a result of the product being inaccurate or incomplete in any way or for any reason. Base material reproduced with the permission of the Director-General, Department of Resources © The State of Queensland (Department of Resources) [2023] DATA SOURCES: WDRC, QSpatial, SPP IMS, GeoResGlobe, PowerLink, and Sunwater Cadastral Boundaries - May 2023 (© State of Queensland (Department of Resources) 2021) Sunwater - May 2023 (© Sunwater Limited 2020) Powerlink - 2016 (© Powerlink Queensland 2016) Ergon - March 2023 (© Ergon Energy Corporation Limited 2017) Resource Industry - May 2023 (© State of Queensland (Department of Resources) 2023) Copyright Western Downs Regional Council 2023 Date Generated : 29/10/2024 Revision 3.1 Coordinate System: GDA 1994 MGA Zone 56 Approx Scale @ A3 - 1:25,000 0.2 0.4 0.8 1.2 Kilometres ~27 25 ,26,~ 28 32 -29~ 30 31 33 34 35 36 39 37 0 38 40 42 41 43