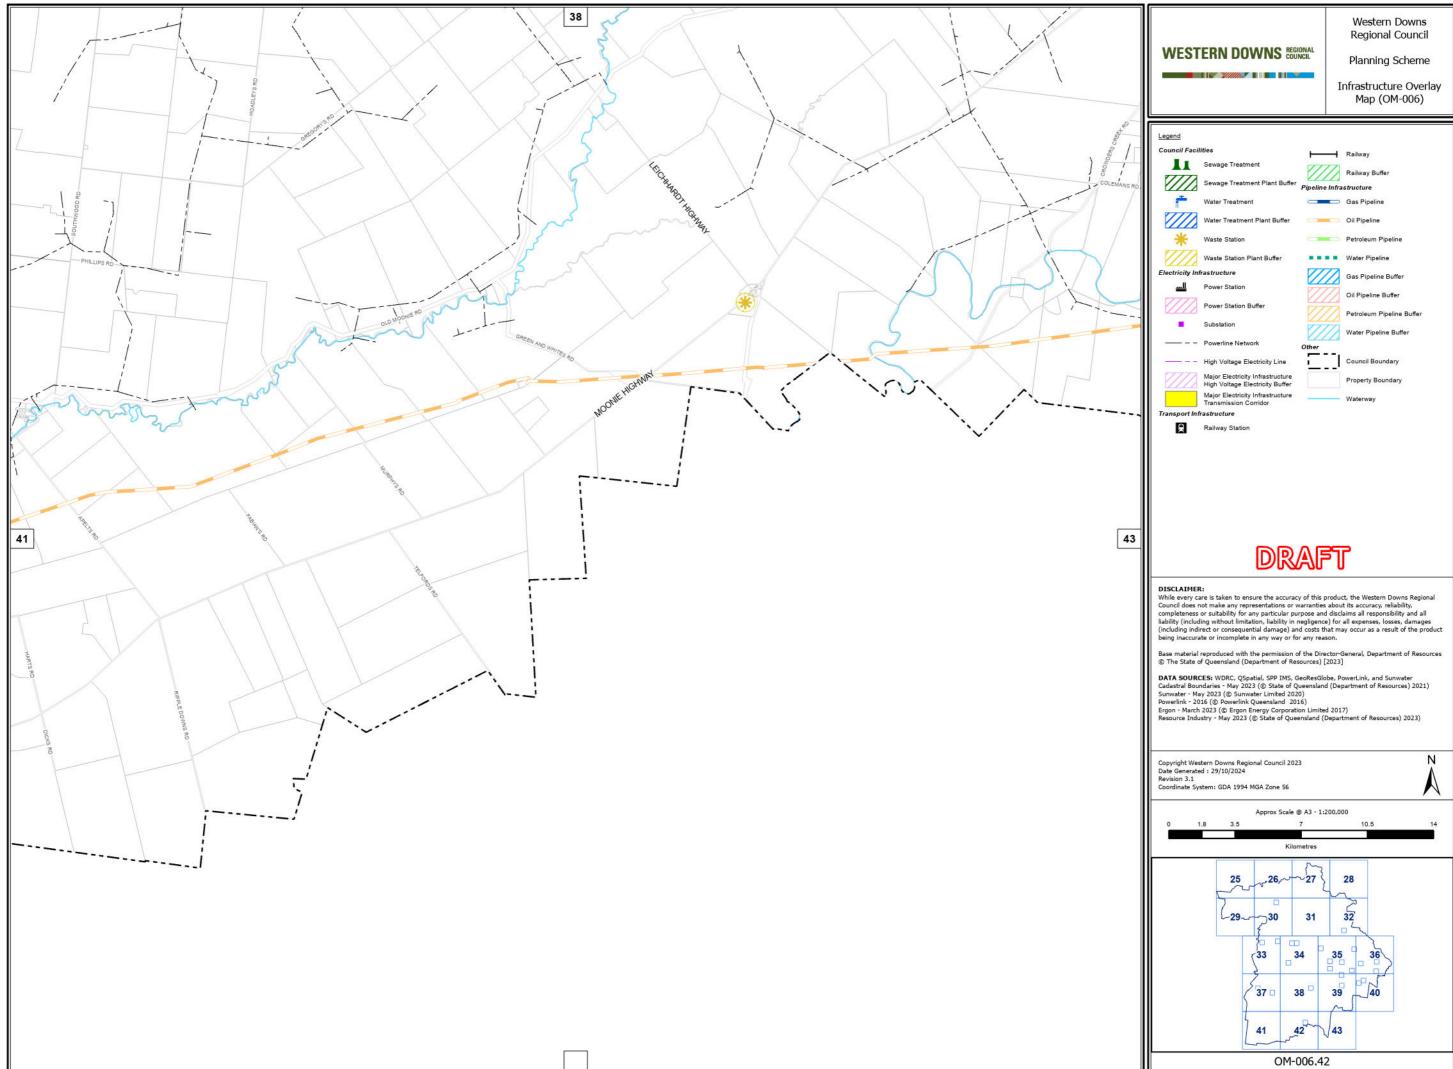

Western Downs Regional Council

Planning Scheme

Infrastructure Overlay Map (OM-006)

Water Pipeline Buffer

Property Boundary

Council Boundary

Waterway

Other

DISCLAIMER: While every care is taken to ensure the accuracy of this product, the Western Downs Regional Council does not make any representations or warranties about its accuracy, reliability, completeness or suitability for any particular purpose and disclaims all responsibility and all liability (including without limitation, liability in negligence) for all expenses, losses, damages (including indirect or consequential damage) and costs that may occur as a result of the product being inaccurate or incomplete in any way or for any reason.

Base material reproduced with the permission of the Director-General, Department of Resources © The State of Queensland (Department of Resources) [2023]

DATA SOURCES: WDRC, QSpatial, SPP IMS, GeoResGlobe, PowerLink, and Sunwater Cadastral Boundaries - May 2023 (© State of Queensland (Department of Resources) 2021) Sunwater - May 2023 (© Sunwater Limited 2020) Powerlink - 2016 (© Powerlink Queensland 2016) Ergon - March 2023 (© Ergon Energy Corporation Limited 2017) Resource Industry - May 2023 (© State of Queensland (Department of Resources) 2023)

N Copyright Western Downs Regional Council 2023 Date Generated : 29/10/2024 Revision 3.1 Coordinate System: GDA 1994 MGA Zone 56 Approx Scale @ A3 - 1:25,000 0.2 0.4 0.8 1.2 1.6 Kilometres ~27 25 ,26,~ 28 32 -29~ 30 31 33 34 35 39 37 0 38 40 42 41 43 OM-006.01