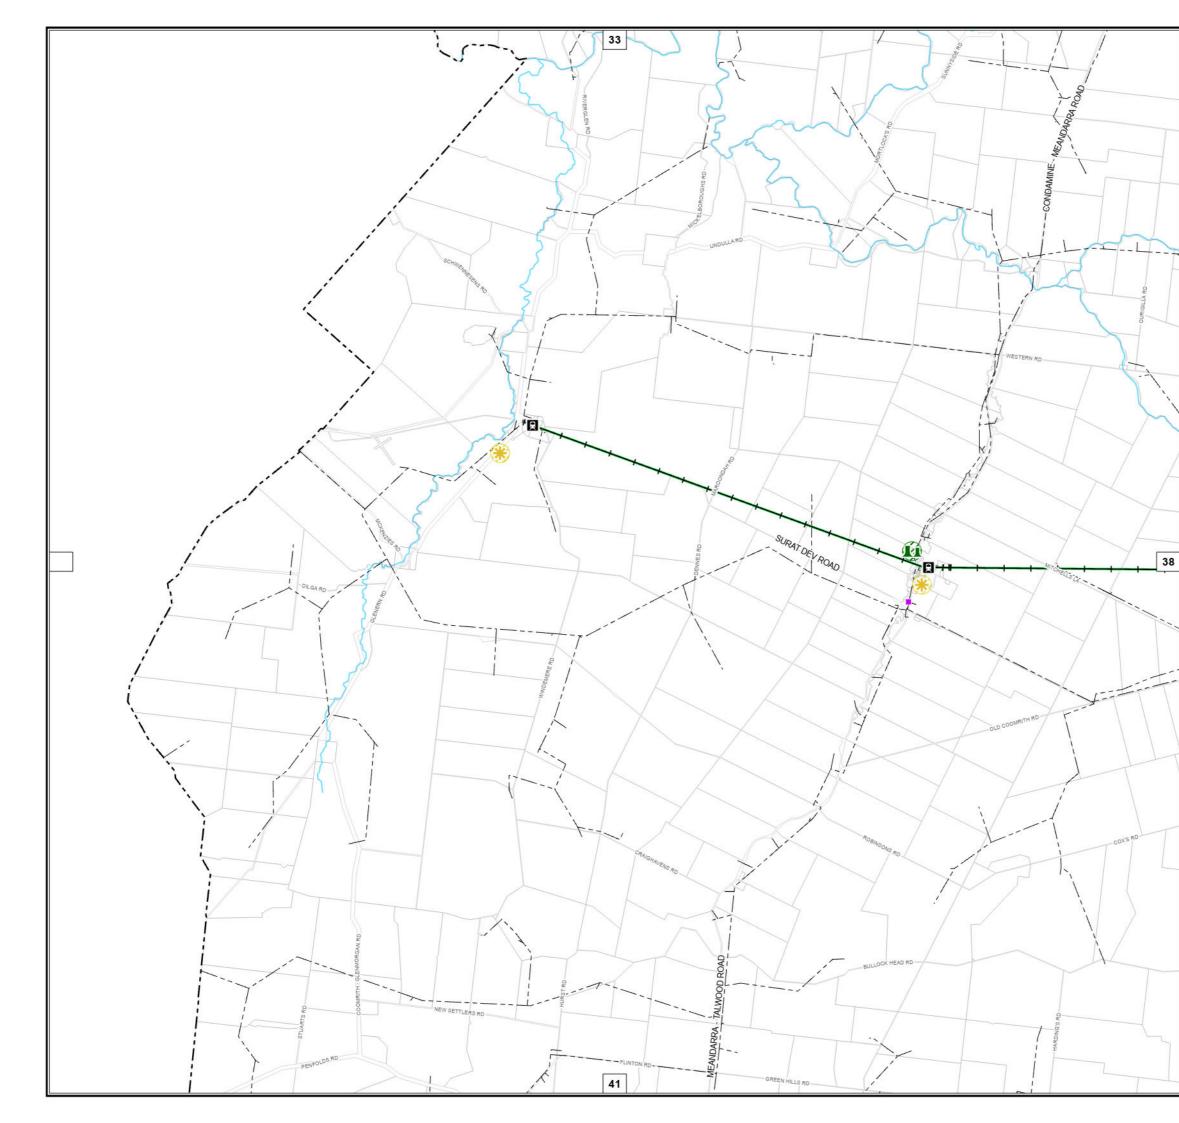

#### Western Downs **Regional Council**

Infrastructure Overlay Map (OM-006)

N

1.6

Railway

Sewage Treatment Railway Buffer Sewage Treatment Plant Buffer Pipeline Infrastructure Water Treatment Gas Pipeline Water Treatment Plant Buffer Oil Pipeline \* Waste Station Petroleum Pipeline Waste Station Plant Buffer • • • Water Pipeline lectricity Infrastructure Gas Pipeline Buffer Power Station Oil Pipeline Buffer Power Station Buffer Petroleum Pipeline Buffer Substation Water Pipeline Buffer ---- Powerline Network Other -- High Voltage Electricity Line Council Boundary Major Electricity Infrastructure High Voltage Electricity Buffer Property Boundary Major Electricity Infrastructure Transmission Corridor Waterway Transport Infrastructure Railway Station DRAFT DISCLAIMER: DISCLAIMER: While every care is taken to ensure the accuracy of this product, the Western Downs Regional Council does not make any representations or warranties about its accuracy, reliability, completeness or suitability for any particular purpose and disclaims all responsibility and all liability (including without limitation, liability in negligence) for all expenses, losses, damages (including indirect or consequential damage) and costs that may occur as a result of the product being inaccurate or incomplete in any way or for any reason. Base material reproduced with the permission of the Director-General, Department of Resources © The State of Queensland (Department of Resources) [2023] DATA SOURCES: WDRC, QSpatial, SPP IMS, GeoResGlobe, PowerLink, and Sunwater Cadastral Boundaries - May 2023 (© State of Queensland (Department of Resources) 2021) Sunwater - May 2023 (© Sunwater Limited 2020) Powerlink - 2016 (© Powerlink Queensland 2016) Ergon - March 2023 (© Ergon Energy Corporation Limited 2017) Resource Industry - May 2023 (© State of Queensland (Department of Resources) 2023) Copyright Western Downs Regional Council 2023 Date Generated : 29/10/2024 Revision 3.1 Coordinate System: GDA 1994 MGA Zone 56 Approx Scale @ A3 - 1:25,000 0.2 0.4 0.8 1.2 Kilometres ~27 25 ,26,~ 28 32 -29~ 30 31 33 34 35 36 39 37 0 38 40 42 41 43