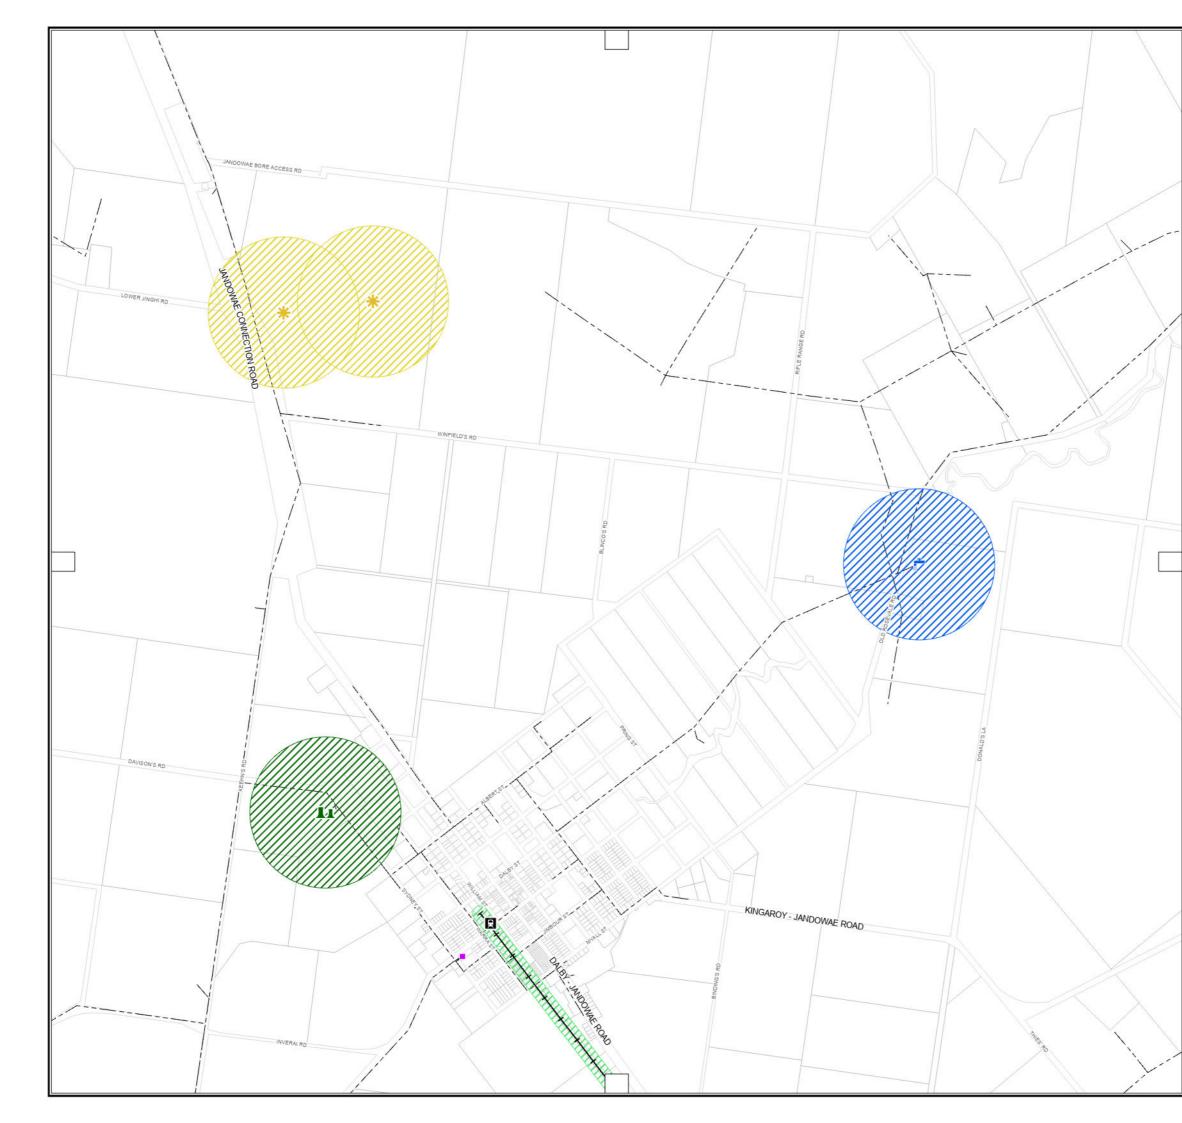

#### Western Downs **Regional Council**

Planning Scheme

Infrastructure Overlay

Map (OM-006) Legend **Council Facilities** Railway Sewage Treatment Railway Buffer Sewage Treatment Plant Buffer Pipeline Infrastructure Water Treatment Gas Pipeline Water Treatment Plant Buffer Oil Pipeline \* Waste Station Petroleum Pipeline Waste Station Plant Buffer Water Pipeline Electricity Infrastructure Gas Pipeline Buffer Power Station Oil Pipeline Buffer Power Station Buffer Petroleum Pipeline Buffer Substation Water Pipeline Buffer ---- Powerline Network Other Council Boundary High Voltage Electricity Line Major Electricity Infrastructure High Voltage Electricity Buffer Property Boundary Major Electricity Infrastructure Transmission Corridor Waterway Transport Infrastructure Railway Station DRAFT DISCLAIMER: DISCLAIMER: While every care is taken to ensure the accuracy of this product, the Western Downs Regional Council does not make any representations or warranties about its accuracy, reliability, completeness or suitability for any particular purpose and disclaims all responsibility and all liability (including without limitation, liability in negligence) for all expenses, losses, damages (including indirect or consequential damage) and costs that may occur as a result of the product being inaccurate or incomplete in any way or for any reason. Base material reproduced with the permission of the Director-General, Department of Resources © The State of Queensland (Department of Resources) [2023] DATA SOURCES: WDRC, QSpatial, SPP IMS, GeoResGlobe, PowerLink, and Sunwater Cadastral Boundaries - May 2023 (© State of Queensland (Department of Resources) 2021) Sunwater - May 2023 (© Sunwater Limited 2020) Powerlink - 2016 (© Powerlink Queensland 2016) Ergon - March 2023 (© Ergon Energy Corporation Limited 2017) Resource Industry - May 2023 (© State of Queensland (Department of Resources) 2023) Ν Copyright Western Downs Regional Council 2023 Date Generated : 29/10/2024 Revision 3.1 Coordinate System: GDA 1994 MGA Zone 56 Approx Scale @ A3 - 1:25,000 0.2 0.4 0.8 1.6 1.2 0 Kilometres ~27 25 ,26,~ 28 32 29~ 30 31 33 34 35 39 38 37 0 40 42 41 43