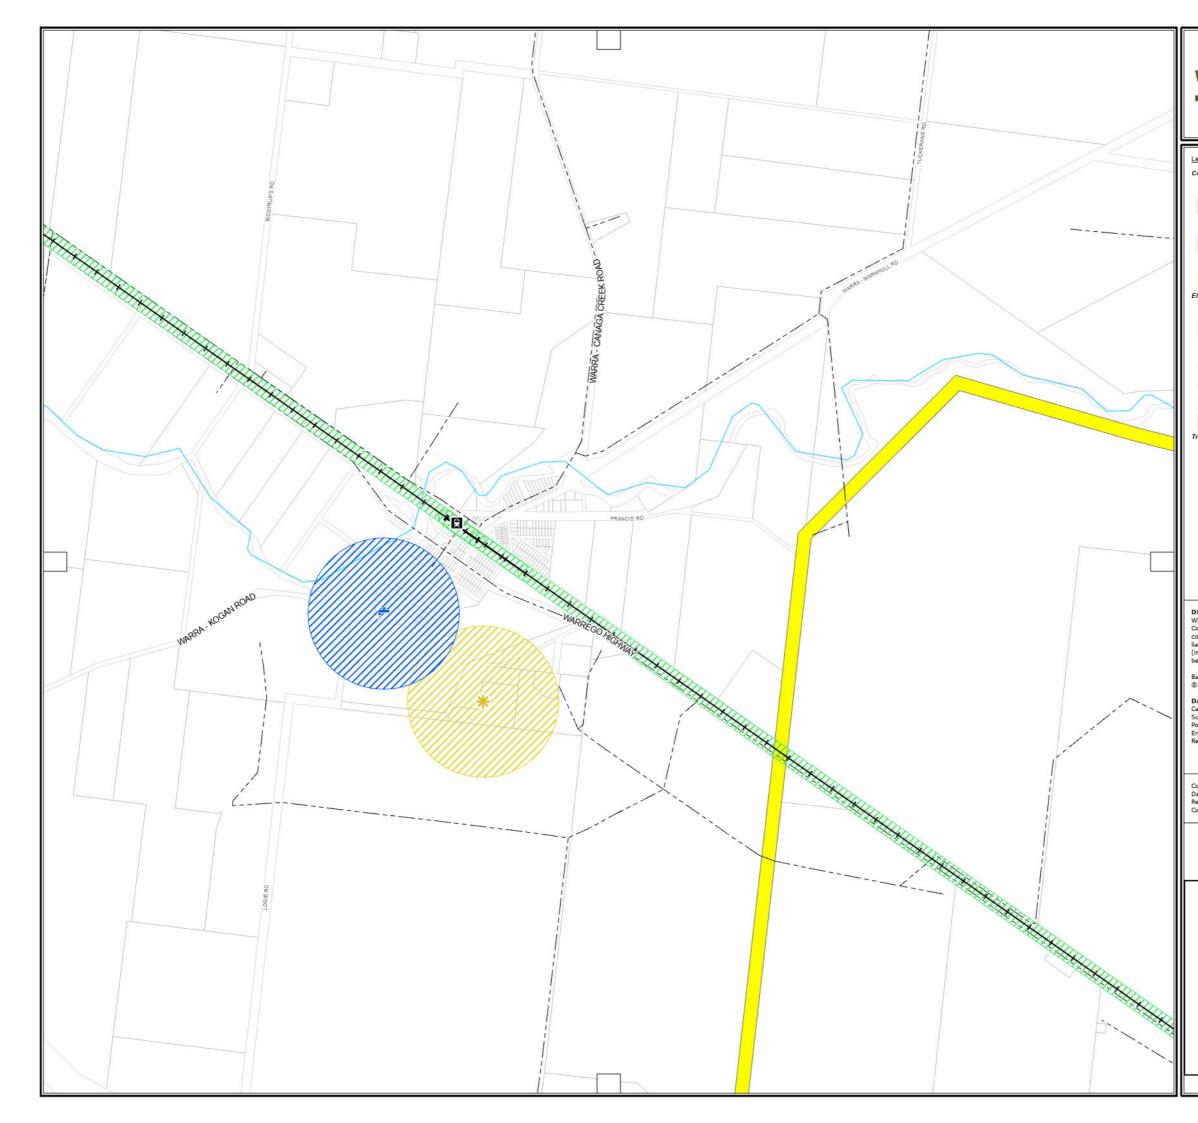

#### Western Downs **Regional Council**

Infrastructure Overlay Map (OM-006)

N

1.6

Railway

Sewage Treatment Railway Buffer Sewage Treatment Plant Buffer Pipeline Infrastructure Water Treatment Gas Pipeline Water Treatment Plant Buffer Oil Pipeline \* Waste Station Petroleum Pipeline Waste Station Plant Buffer • • • Water Pipeline lectricity Infrastructure Gas Pipeline Buffer Power Station Oil Pipeline Buffer Power Station Buffer Petroleum Pipeline Buffer Substation Water Pipeline Buffer ---- Powerline Network Other -- High Voltage Electricity Line Council Boundary Major Electricity Infrastructure High Voltage Electricity Buffer Property Boundary Major Electricity Infrastructure Transmission Corridor Waterway Transport Infrastructure Railway Station DRAFT DISCLAIMER: DISCLAIMER: While every care is taken to ensure the accuracy of this product, the Western Downs Regional Council does not make any representations or warranties about its accuracy, reliability, completeness or suitability for any particular purpose and disclaims all responsibility and all liability (including without limitation, liability in negligence) for all expenses, losses, damages (including indirect or consequential damage) and costs that may occur as a result of the product being inaccurate or incomplete in any way or for any reason. Base material reproduced with the permission of the Director-General, Department of Resources © The State of Queensland (Department of Resources) [2023] DATA SOURCES: WDRC, QSpatial, SPP IMS, GeoResGlobe, PowerLink, and Sunwater Cadastral Boundaries - May 2023 (© State of Queensland (Department of Resources) 2021) Sunwater - May 2023 (© Sunwater Limited 2020) Powerlink - 2016 (© Powerlink Queensland 2016) Ergon - March 2023 (© Ergon Energy Corporation Limited 2017) Resource Industry - May 2023 (© State of Queensland (Department of Resources) 2023) Copyright Western Downs Regional Council 2023 Date Generated : 29/10/2024 Revision 3.1 Coordinate System: GDA 1994 MGA Zone 56 Approx Scale @ A3 - 1:25,000 0.2 0.4 0.8 1.2 Kilometres ~27 25 ,26,~ 28 32 -29~ 30 31 33 34 35 36 39 37 0 38 40 42 41 43