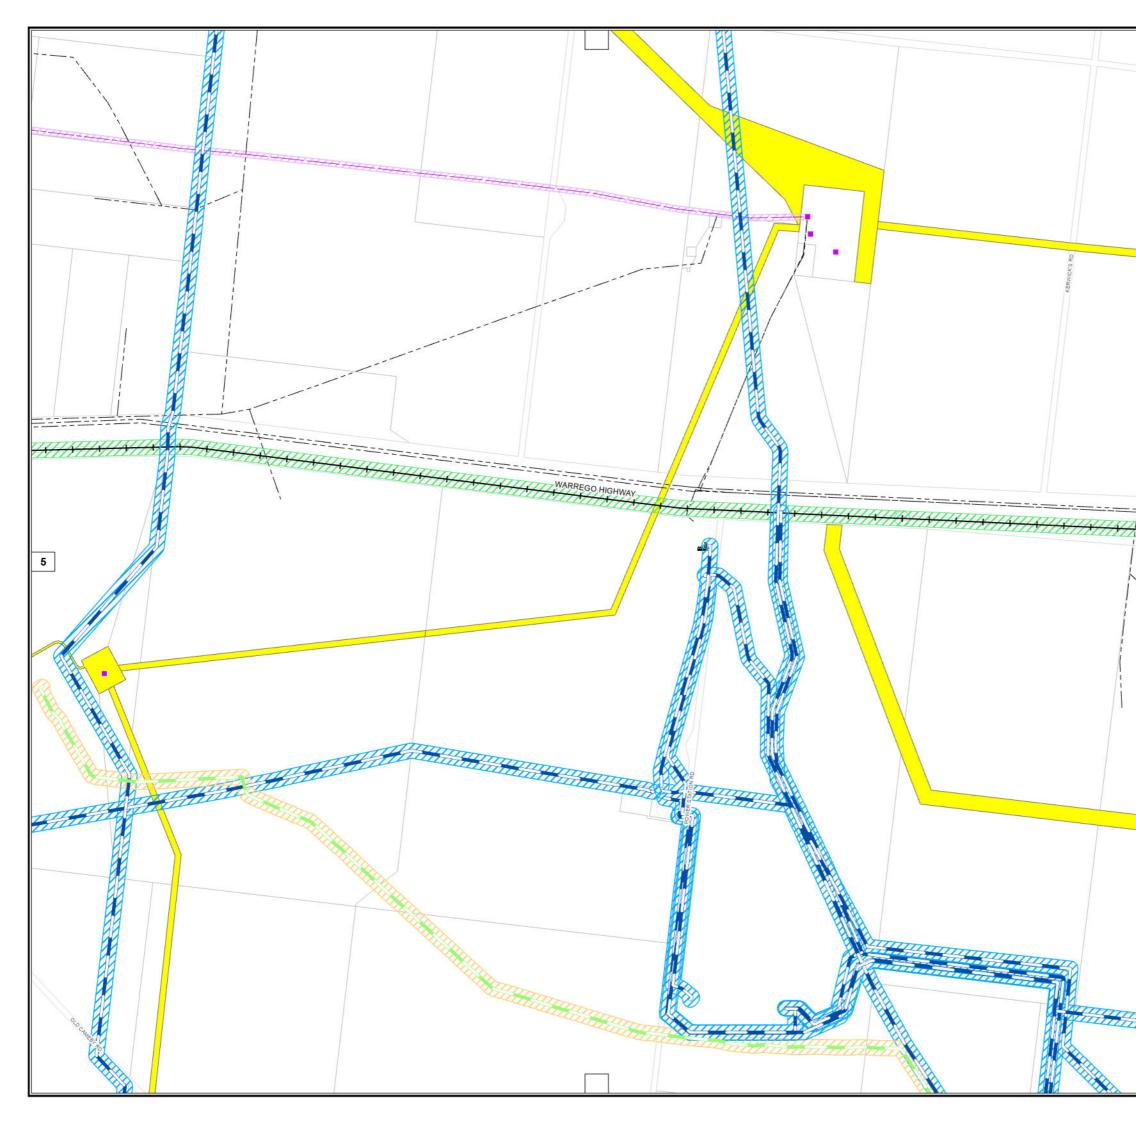

#### Western Downs **Regional Council**

Planning Scheme

Infrastructure Overlay

Map (OM-006) Legend **Council Facilities** Railway Sewage Treatment Railway Buffer Sewage Treatment Plant Buffer Pipeline Infrastructure Water Treatment Gas Pipeline Water Treatment Plant Buffer Oil Pipeline \* Waste Station Petroleum Pipeline Waste Station Plant Buffer Water Pipeline Electricity Infrastructure Gas Pipeline Buffer Power Station Oil Pipeline Buffer Power Station Buffer Petroleum Pipeline Buffer Substation Water Pipeline Buffer ---- Powerline Network Other Council Boundary High Voltage Electricity Line Major Electricity Infrastructure High Voltage Electricity Buffer Property Boundary Major Electricity Infrastructure Transmission Corridor Waterway Transport Infrastructure Railway Station DRAFT DISCLAIMER: DISCLAIMER: While every care is taken to ensure the accuracy of this product, the Western Downs Regional Council does not make any representations or warranties about its accuracy, reliability, completeness or suitability for any particular purpose and disclaims all responsibility and all liability (including without limitation, liability in negligence) for all expenses, losses, damages (including indirect or consequential damage) and costs that may occur as a result of the product being inaccurate or incomplete in any way or for any reason. Base material reproduced with the permission of the Director-General, Department of Resources © The State of Queensland (Department of Resources) [2023] DATA SOURCES: WDRC, QSpatial, SPP IMS, GeoResGlobe, PowerLink, and Sunwater Cadastral Boundaries - May 2023 (© State of Queensland (Department of Resources) 2021) Sunwater - May 2023 (© Sunwater Limited 2020) Powerlink - 2016 (© Powerlink Queensland 2016) Ergon - March 2023 (© Ergon Energy Corporation Limited 2017) Resource Industry - May 2023 (© State of Queensland (Department of Resources) 2023) Ν Copyright Western Downs Regional Council 2023 Date Generated : 29/10/2024 Revision 3.1 Coordinate System: GDA 1994 MGA Zone 56 Approx Scale @ A3 - 1:25,000 0.2 0.4 0.8 1.6 1.2 0 Kilometres ~27 25 ,26,~ 28 32 29~ 30 31 33 34 35 39 38 37 0 40 42 41 43