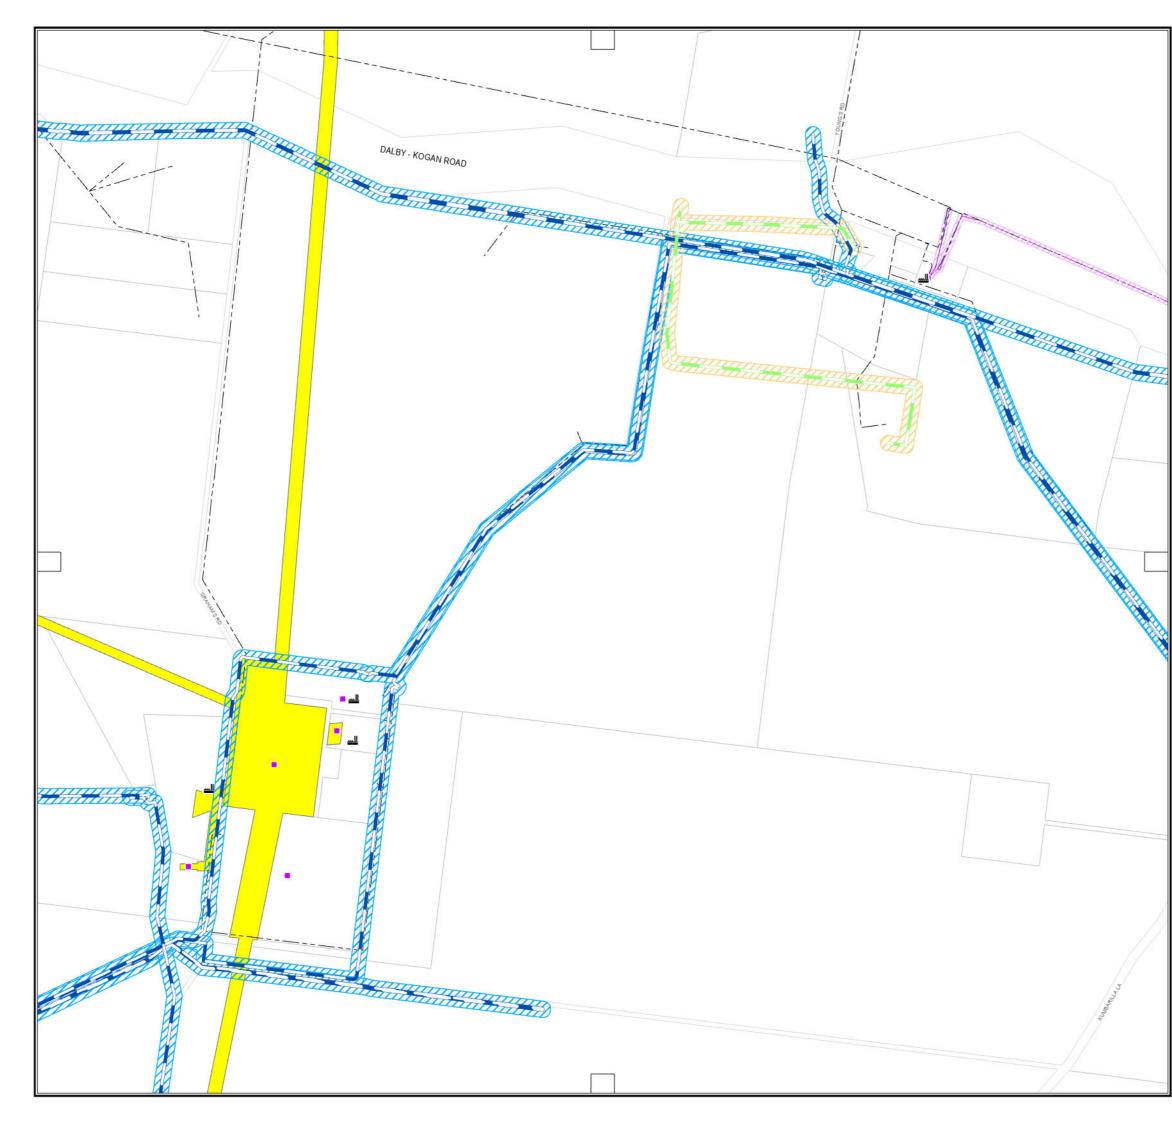

#### Western Downs **Regional Council**

Planning Scheme

Infrastructure Overlay

Map (OM-006) Legend **Council Facilities** Railway Sewage Treatment Railway Buffer Sewage Treatment Plant Buffer Pipeline Infrastructure Water Treatment Gas Pipeline Water Treatment Plant Buffer Oil Pipeline \* Waste Station Petroleum Pipeline Waste Station Plant Buffer Water Pipeline Electricity Infrastructure Gas Pipeline Buffer Power Station Oil Pipeline Buffer Power Station Buffer Petroleum Pipeline Buffer Substation Water Pipeline Buffer ---- Powerline Network Other Council Boundary High Voltage Electricity Line Major Electricity Infrastructure High Voltage Electricity Buffer Property Boundary Major Electricity Infrastructure Transmission Corridor Waterway Transport Infrastructure Railway Station DRAFT DISCLAIMER: DISCLAIMER: While every care is taken to ensure the accuracy of this product, the Western Downs Regional Council does not make any representations or warranties about its accuracy, reliability, completeness or suitability for any particular purpose and disclaims all responsibility and all liability (including without limitation, liability in negligence) for all expenses, losses, damages (including indirect or consequential damage) and costs that may occur as a result of the product being inaccurate or incomplete in any way or for any reason. Base material reproduced with the permission of the Director-General, Department of Resources © The State of Queensland (Department of Resources) [2023] DATA SOURCES: WDRC, QSpatial, SPP IMS, GeoResGlobe, PowerLink, and Sunwater Cadastral Boundaries - May 2023 (© State of Queensland (Department of Resources) 2021) Sunwater - May 2023 (© Sunwater Limited 2020) Powerlink - 2016 (© Powerlink Queensland 2016) Ergon - March 2023 (© Ergon Energy Corporation Limited 2017) Resource Industry - May 2023 (© State of Queensland (Department of Resources) 2023) Ν Copyright Western Downs Regional Council 2023 Date Generated : 29/10/2024 Revision 3.1 Coordinate System: GDA 1994 MGA Zone 56 Approx Scale @ A3 - 1:25,000 0.2 0.4 0.8 1.6 1.2 0 Kilometres ~27 25 ,26,~ 28 32 29~ 30 31 33 34 35 39 38 37 0 40 42 41 43