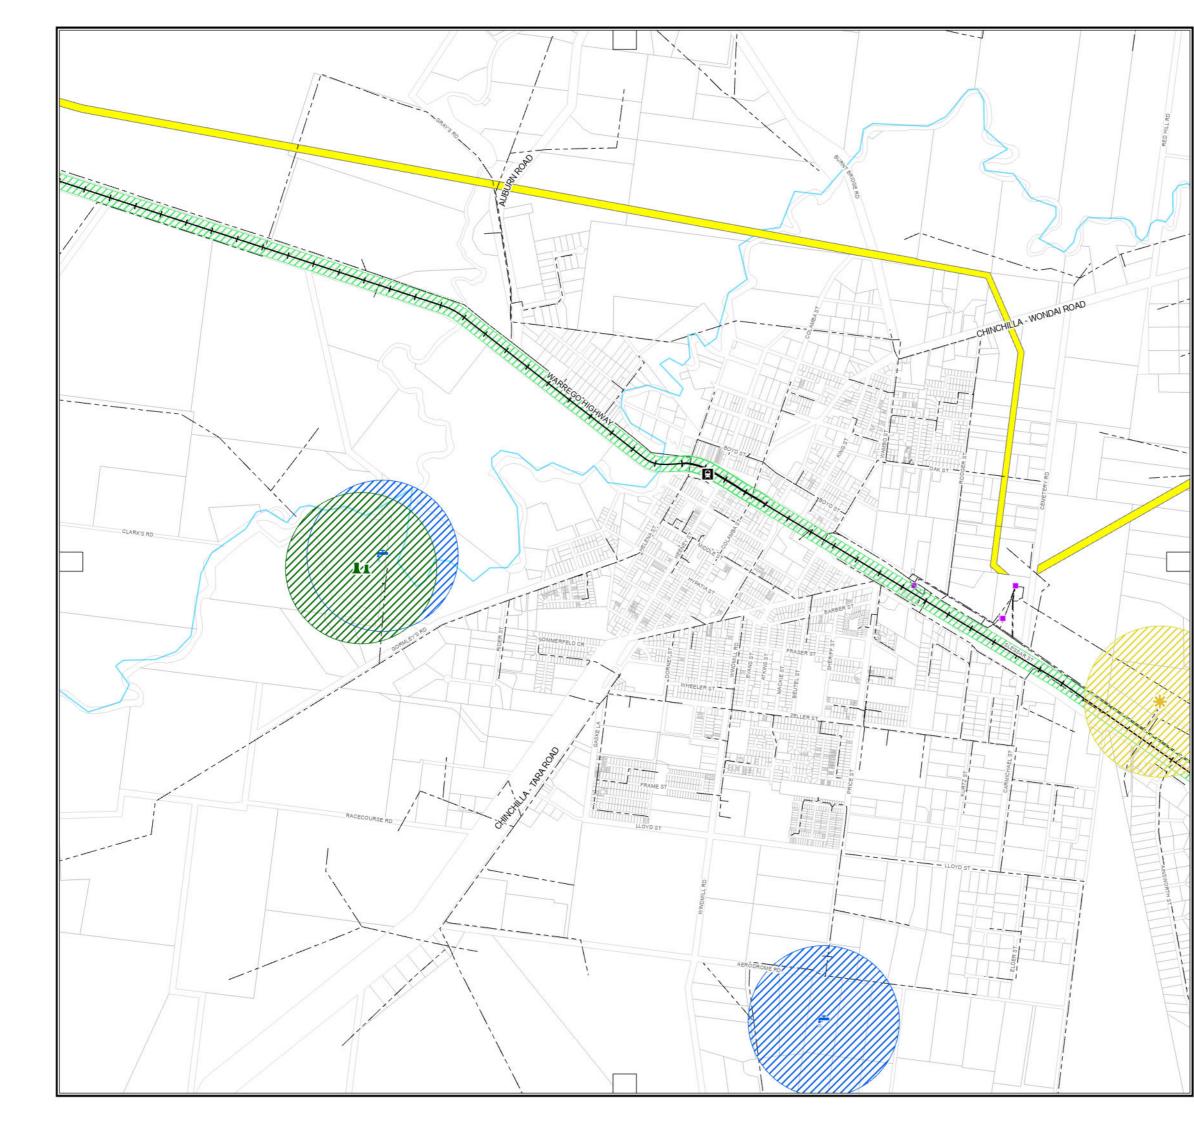

#### Western Downs **Regional Council**

Infrastructure Overlay Map (OM-006)

N

1.6

Railway

Sewage Treatment Railway Buffer Sewage Treatment Plant Buffer Pipeline Infrastructure Water Treatment Gas Pipeline Water Treatment Plant Buffer Oil Pipeline \* Waste Station Petroleum Pipeline Waste Station Plant Buffer • • • Water Pipeline lectricity Infrastructure Gas Pipeline Buffer Power Station Oil Pipeline Buffer Power Station Buffer Petroleum Pipeline Buffer Substation Water Pipeline Buffer ---- Powerline Network Other -- High Voltage Electricity Line Council Boundary Major Electricity Infrastructure High Voltage Electricity Buffer Property Boundary Major Electricity Infrastructure Transmission Corridor Waterway Transport Infrastructure Railway Station DRAFT DISCLAIMER: DISCLAIMER: While every care is taken to ensure the accuracy of this product, the Western Downs Regional Council does not make any representations or warranties about its accuracy, reliability, completeness or suitability for any particular purpose and disclaims all responsibility and all liability (including without limitation, liability in negligence) for all expenses, losses, damages (including indirect or consequential damage) and costs that may occur as a result of the product being inaccurate or incomplete in any way or for any reason. Base material reproduced with the permission of the Director-General, Department of Resources © The State of Queensland (Department of Resources) [2023] DATA SOURCES: WDRC, QSpatial, SPP IMS, GeoResGlobe, PowerLink, and Sunwater Cadastral Boundaries - May 2023 (© State of Queensland (Department of Resources) 2021) Sunwater - May 2023 (© Sunwater Limited 2020) Powerlink - 2016 (© Powerlink Queensland 2016) Ergon - March 2023 (© Ergon Energy Corporation Limited 2017) Resource Industry - May 2023 (© State of Queensland (Department of Resources) 2023) Copyright Western Downs Regional Council 2023 Date Generated : 29/10/2024 Revision 3.1 Coordinate System: GDA 1994 MGA Zone 56 Approx Scale @ A3 - 1:25,000 0.2 0.4 0.8 1.2 Kilometres ~27 25 ,26,~ 28 32 -29~ 30 31 33 34 35 36 39 37 0 38 40 42 41 43