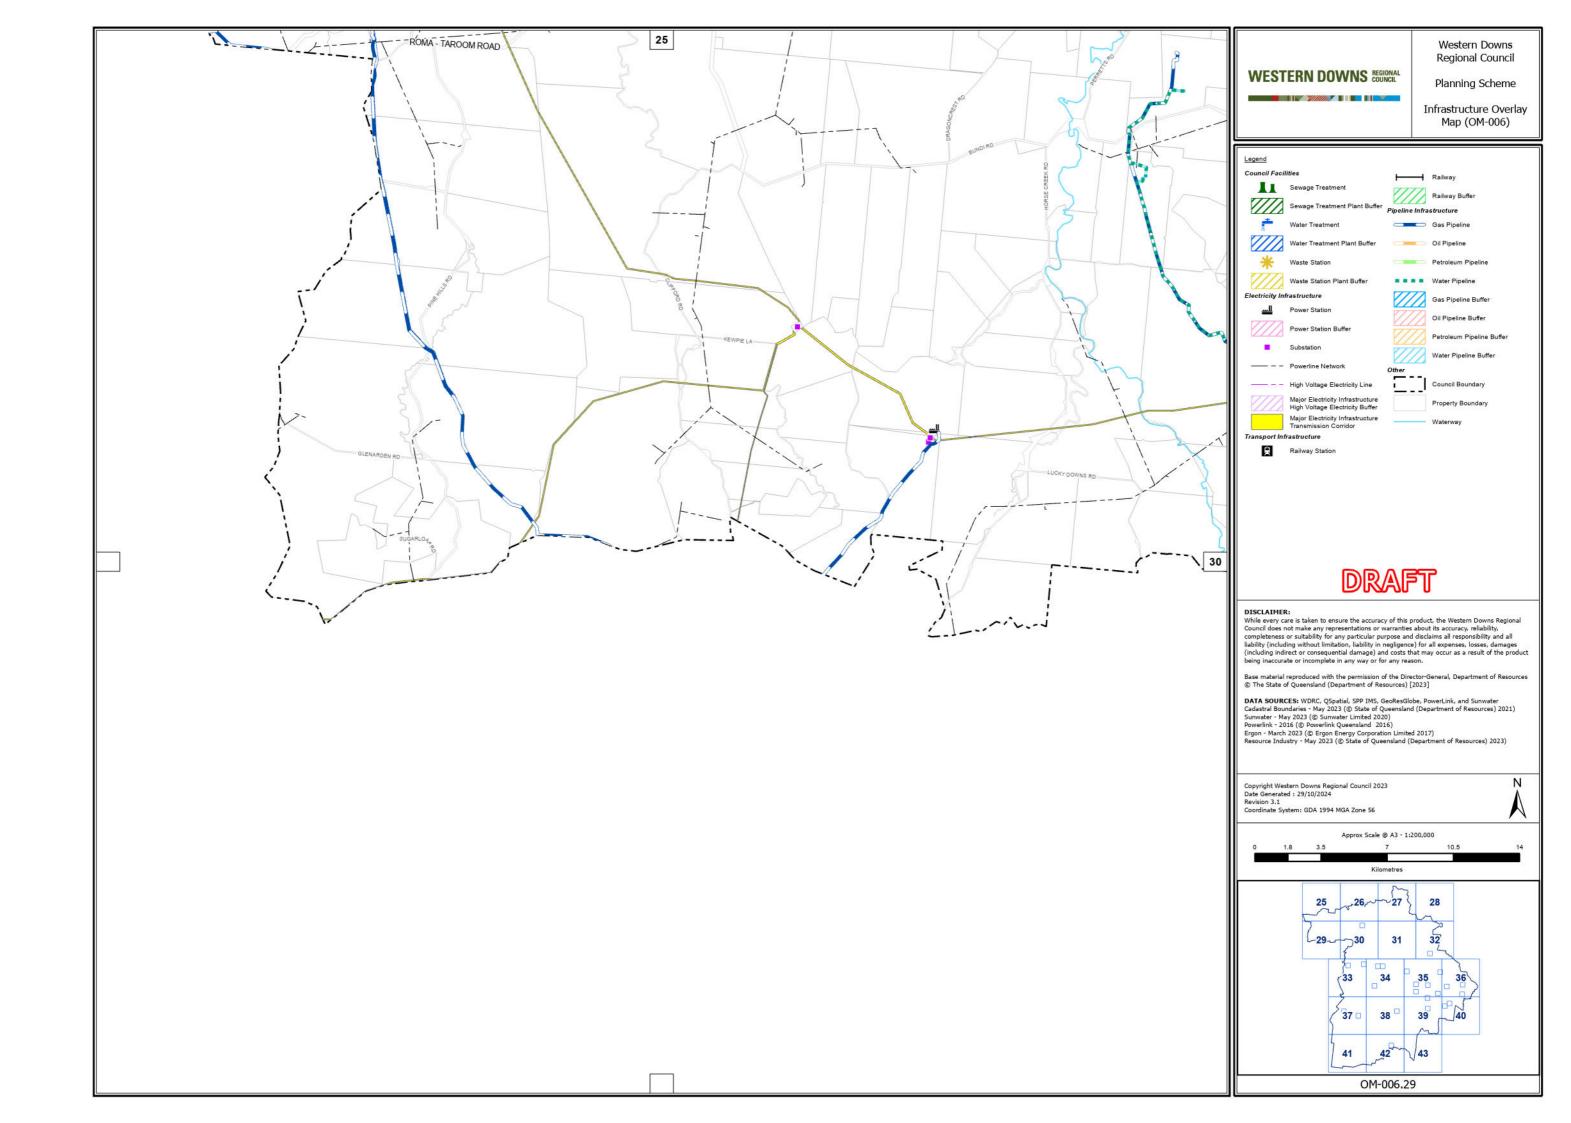

#### Western Downs **Regional Council**

Planning Scheme

Infrastructure Overlay

Map (OM-006) Legend **Council Facilities** Railway Sewage Treatment Railway Buffer Sewage Treatment Plant Buffer Pipeline Infrastructure Water Treatment Gas Pipeline Water Treatment Plant Buffer Oil Pipeline \* Waste Station Petroleum Pipeline Waste Station Plant Buffer Water Pipeline Electricity Infrastructure Gas Pipeline Buffer Power Station Oil Pipeline Buffer Power Station Buffer Petroleum Pipeline Buffer Substation Water Pipeline Buffer ---- Powerline Network Other Council Boundary High Voltage Electricity Line Major Electricity Infrastructure High Voltage Electricity Buffer Property Boundary Major Electricity Infrastructure Transmission Corridor Waterway Transport Infrastructure Railway Station DRAFT DISCLAIMER: DISCLAIMER: While every care is taken to ensure the accuracy of this product, the Western Downs Regional Council does not make any representations or warranties about its accuracy, reliability, completeness or suitability for any particular purpose and disclaims all responsibility and all liability (including without limitation, liability in negligence) for all expenses, losses, damages (including indirect or consequential damage) and costs that may occur as a result of the product being inaccurate or incomplete in any way or for any reason. Base material reproduced with the permission of the Director-General, Department of Resources © The State of Queensland (Department of Resources) [2023] DATA SOURCES: WDRC, QSpatial, SPP IMS, GeoResGlobe, PowerLink, and Sunwater Cadastral Boundaries - May 2023 (© State of Queensland (Department of Resources) 2021) Sunwater - May 2023 (© Sunwater Limited 2020) Powerlink - 2016 (© Powerlink Queensland 2016) Ergon - March 2023 (© Ergon Energy Corporation Limited 2017) Resource Industry - May 2023 (© State of Queensland (Department of Resources) 2023) Ν Copyright Western Downs Regional Council 2023 Date Generated : 29/10/2024 Revision 3.1 Coordinate System: GDA 1994 MGA Zone 56 Approx Scale @ A3 - 1:25,000 0.2 0.4 0.8 1.6 1.2 0 Kilometres ~27 25 ,26,~ 28 32 29~ 30 31 33 34 35 39 38 37 0 40 42 41 43

Western Downs Regional Council

Planning Scheme

Infrastructure Overlay Map (OM-006)

Western Downs Regional Council

Planning Scheme

Infrastructure Overlay Map (OM-006)

|                                                                                                                                           |                                                                                                                                                                                                                                          |                                                                | Map (OM-006)                                                                                                                                      |  |  |
|-------------------------------------------------------------------------------------------------------------------------------------------|------------------------------------------------------------------------------------------------------------------------------------------------------------------------------------------------------------------------------------------|----------------------------------------------------------------|---------------------------------------------------------------------------------------------------------------------------------------------------|--|--|
| [                                                                                                                                         |                                                                                                                                                                                                                                          |                                                                |                                                                                                                                                   |  |  |
| Legend                                                                                                                                    | 11141                                                                                                                                                                                                                                    |                                                                |                                                                                                                                                   |  |  |
| Council Fac                                                                                                                               | Sewage Treatment                                                                                                                                                                                                                         | F                                                              | l Railway                                                                                                                                         |  |  |
|                                                                                                                                           |                                                                                                                                                                                                                                          |                                                                | Railway Buffer                                                                                                                                    |  |  |
|                                                                                                                                           | Sewage Treatment Plant Buffer                                                                                                                                                                                                            | Pipeline In                                                    | frastructure                                                                                                                                      |  |  |
| r.                                                                                                                                        | Water Treatment                                                                                                                                                                                                                          | $\boxtimes$                                                    | Sunwater - Pump Station                                                                                                                           |  |  |
|                                                                                                                                           | Water Treatment Plant Buffer                                                                                                                                                                                                             |                                                                | <ul> <li>Sunwater - Pipelines</li> </ul>                                                                                                          |  |  |
| *                                                                                                                                         | Waste Station                                                                                                                                                                                                                            | -                                                              | ⊃ Gas Pipeline                                                                                                                                    |  |  |
|                                                                                                                                           | Waste Station Plant Buffer                                                                                                                                                                                                               |                                                                | Oil Pipeline                                                                                                                                      |  |  |
|                                                                                                                                           | nfrastructure                                                                                                                                                                                                                            |                                                                | Petroleum Pipeline                                                                                                                                |  |  |
| للس                                                                                                                                       | Power Station                                                                                                                                                                                                                            |                                                                | Water Pipeline                                                                                                                                    |  |  |
|                                                                                                                                           | Power Station Buffer                                                                                                                                                                                                                     | 777                                                            | Gas Pipeline Buffer                                                                                                                               |  |  |
|                                                                                                                                           | Substation                                                                                                                                                                                                                               | 777                                                            | Oil Pipeline Buffer                                                                                                                               |  |  |
|                                                                                                                                           | Powerline Network                                                                                                                                                                                                                        | 777                                                            | Petroleum Pipeline Buffer                                                                                                                         |  |  |
| -                                                                                                                                         | High Voltage Electricity Line                                                                                                                                                                                                            | 1777                                                           |                                                                                                                                                   |  |  |
| 1///                                                                                                                                      | Major Electricity Infrastructure<br>High Voltage Electricity Buffer                                                                                                                                                                      | Other                                                          | Water Pipeline Buffer                                                                                                                             |  |  |
|                                                                                                                                           | Major Electricity Infrastructure<br>Transmission Corridor                                                                                                                                                                                |                                                                | Council Boundary                                                                                                                                  |  |  |
|                                                                                                                                           | frastructure                                                                                                                                                                                                                             |                                                                | Property Boundary                                                                                                                                 |  |  |
|                                                                                                                                           | Railway Station                                                                                                                                                                                                                          |                                                                | Waterway                                                                                                                                          |  |  |
|                                                                                                                                           |                                                                                                                                                                                                                                          |                                                                |                                                                                                                                                   |  |  |
| DISCLAIME                                                                                                                                 |                                                                                                                                                                                                                                          | AF                                                             | T                                                                                                                                                 |  |  |
| Council does<br>completeness<br>liability (inclu<br>(including inc                                                                        | care is taken to ensure the accurac<br>not make any representations or w<br>or suitability for any particular pu<br>ding without limitation, liability in r<br>firect or consequential damage) an<br>rate or incomplete in any way or fo | varranties ab<br>rpose and di<br>negligence) f<br>d costs that | out its accuracy, reliability,<br>isclaims all responsibility and all<br>or all expenses, losses, damages<br>may occur as a result of the product |  |  |
| Base materia<br>© The State                                                                                                               | l reproduced with the permission o<br>of Queensland (Department of Res                                                                                                                                                                   | f the Directo<br>iources) [20.                                 | or-General, Department of Resources<br>23]                                                                                                        |  |  |
| DATA SOUR<br>Cadastral Bor<br>Sunwater - M<br>Powerlink - 2<br>Ergon - Marc                                                               | CES: WDRC, QSpatial, SPP IMS, G<br>undaries - May 2023 (© State of Q<br>lay 2023 (© Sunwater Limited 202<br>016 (© Powerlink Queensland 200<br>h 2023 (© Ergon Energy Corporati                                                          | eoResGlobe<br>ueensland (I<br>0)<br>16)<br>on Limited 2        | , PowerLink, and Sunwater<br>Department of Resources) 2021)<br>017)                                                                               |  |  |
| Resource Ind                                                                                                                              | ustry - May 2023 (© State of Quee                                                                                                                                                                                                        | ensland (Dep                                                   | partment of Resources) 2023)                                                                                                                      |  |  |
| Copyright Western Downs Regional Council 2023 N<br>Date Generated : 29/10/2024<br>Revision 3.1<br>Coordinate System: GDA 1994 MGA Zone 56 |                                                                                                                                                                                                                                          |                                                                |                                                                                                                                                   |  |  |
|                                                                                                                                           | Approx Scale (                                                                                                                                                                                                                           | A3 - 1:200                                                     | ),000                                                                                                                                             |  |  |
| 0                                                                                                                                         |                                                                                                                                                                                                                                          | 7                                                              | 10.5 14                                                                                                                                           |  |  |
|                                                                                                                                           | Kilor                                                                                                                                                                                                                                    | netres                                                         |                                                                                                                                                   |  |  |
|                                                                                                                                           |                                                                                                                                                                                                                                          | m                                                              |                                                                                                                                                   |  |  |
|                                                                                                                                           | 25 - 26,~~<br>-29~~~30                                                                                                                                                                                                                   | ~27 {<br>31                                                    | 28<br>                                                                                                                                            |  |  |
|                                                                                                                                           |                                                                                                                                                                                                                                          |                                                                |                                                                                                                                                   |  |  |
|                                                                                                                                           |                                                                                                                                                                                                                                          |                                                                | 35 36                                                                                                                                             |  |  |
|                                                                                                                                           | 2                                                                                                                                                                                                                                        |                                                                |                                                                                                                                                   |  |  |
|                                                                                                                                           | 37 🗆 3                                                                                                                                                                                                                                   | 8 🗆 🗧                                                          | 39 40                                                                                                                                             |  |  |