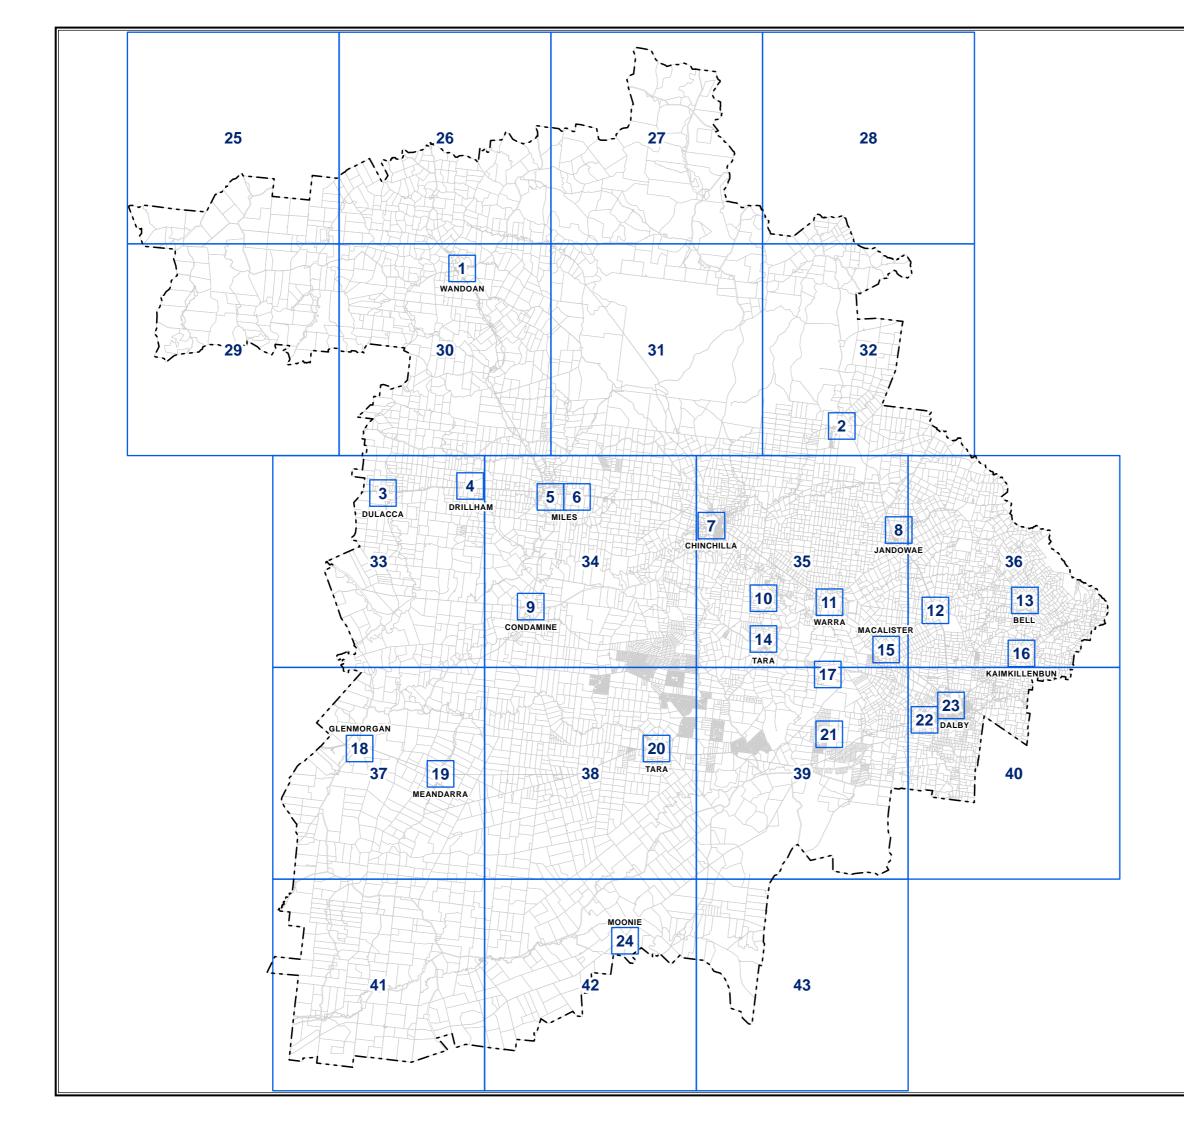

N Copyright Western Downs Regional Council 2023 Date Generated : 29/10/2024 Revision 3.1 Coordinate System: GDA 1994 MGA Zone 56 Approx Scale @ A3 - 1:25,000 0.2 0.4 0.8 1.2 1.6 Kilometres ~27 25 ,26,~ 28 32 -29~ 30 31 33 34 35 39 37 0 38 40 42 41 43 OM-006.01