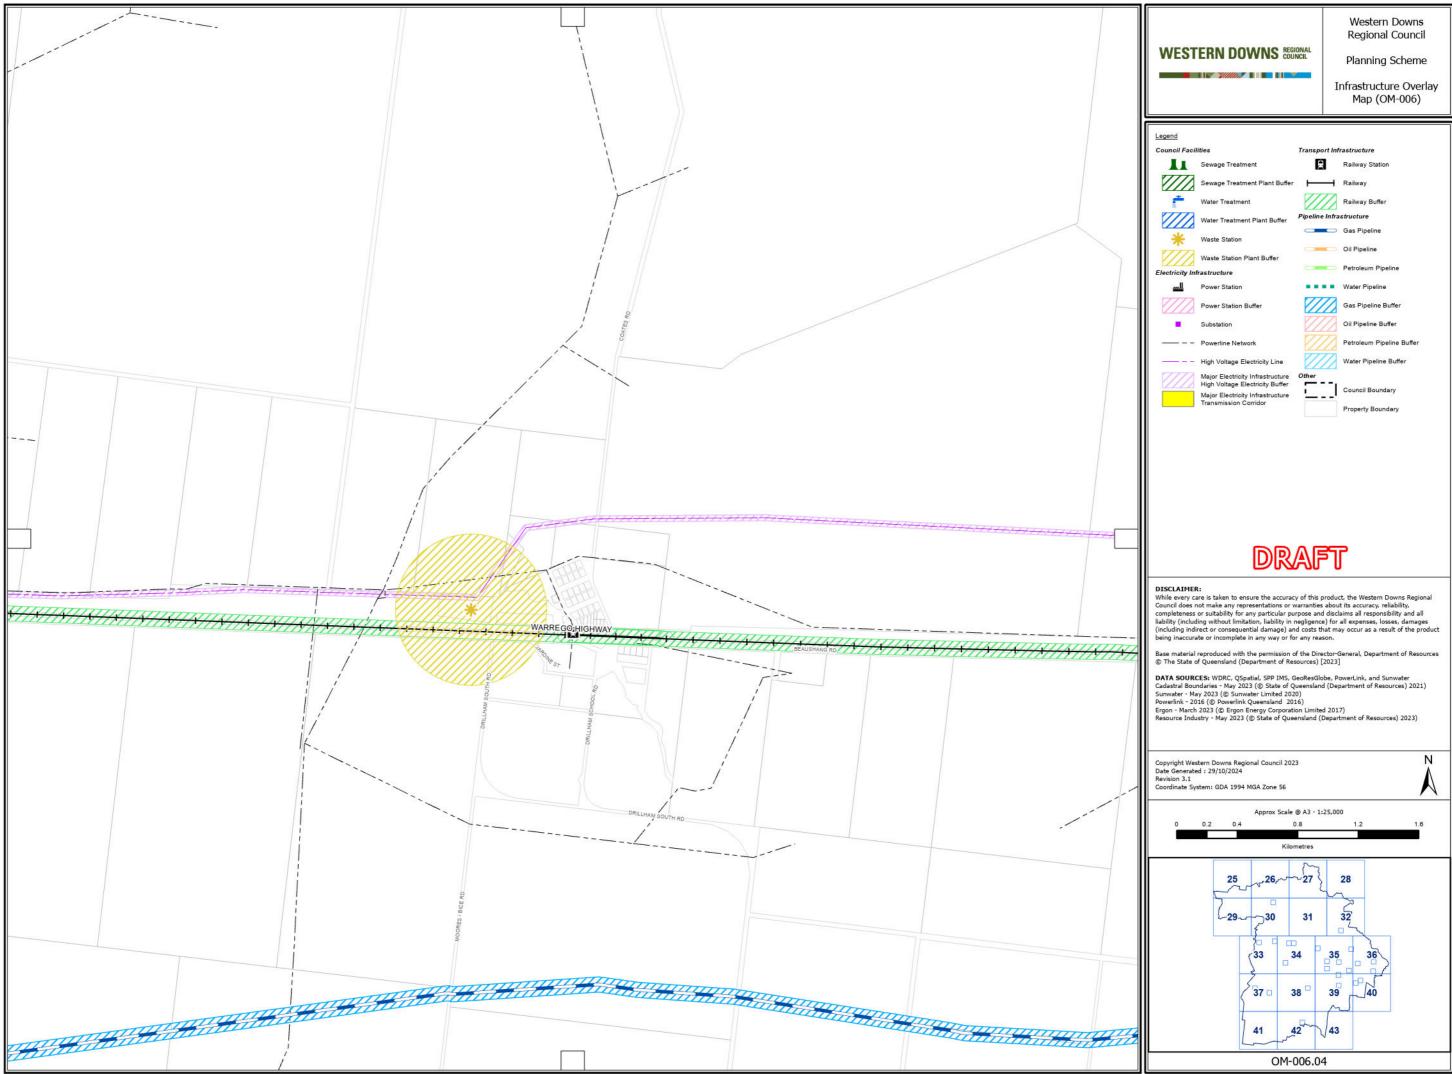

#### Western Downs **Regional Council**

Planning Scheme

Infrastructure Overlay

Map (OM-006) Legend **Council Facilities** Railway Sewage Treatment Railway Buffer Sewage Treatment Plant Buffer Pipeline Infrastructure Water Treatment Gas Pipeline Water Treatment Plant Buffer Oil Pipeline \* Waste Station Petroleum Pipeline Waste Station Plant Buffer Water Pipeline Electricity Infrastructure Gas Pipeline Buffer Power Station Oil Pipeline Buffer Power Station Buffer Petroleum Pipeline Buffer Substation Water Pipeline Buffer ---- Powerline Network Other Council Boundary High Voltage Electricity Line Major Electricity Infrastructure High Voltage Electricity Buffer Property Boundary Major Electricity Infrastructure Transmission Corridor Waterway Transport Infrastructure Railway Station DRAFT DISCLAIMER: DISCLAIMER: While every care is taken to ensure the accuracy of this product, the Western Downs Regional Council does not make any representations or warranties about its accuracy, reliability, completeness or suitability for any particular purpose and disclaims all responsibility and all liability (including without limitation, liability in negligence) for all expenses, losses, damages (including indirect or consequential damage) and costs that may occur as a result of the product being inaccurate or incomplete in any way or for any reason. Base material reproduced with the permission of the Director-General, Department of Resources © The State of Queensland (Department of Resources) [2023] DATA SOURCES: WDRC, QSpatial, SPP IMS, GeoResGlobe, PowerLink, and Sunwater Cadastral Boundaries - May 2023 (© State of Queensland (Department of Resources) 2021) Sunwater - May 2023 (© Sunwater Limited 2020) Powerlink - 2016 (© Powerlink Queensland 2016) Ergon - March 2023 (© Ergon Energy Corporation Limited 2017) Resource Industry - May 2023 (© State of Queensland (Department of Resources) 2023) Ν Copyright Western Downs Regional Council 2023 Date Generated : 29/10/2024 Revision 3.1 Coordinate System: GDA 1994 MGA Zone 56 Approx Scale @ A3 - 1:25,000 0.2 0.4 0.8 1.6 1.2 0 Kilometres ~27 25 ,26,~ 28 32 29~ 30 31 33 34 35 39 38 37 0 40 42 41 43

#### Western Downs **Regional Council**

Infrastructure Overlay Map (OM-006)

N

1.6

Railway

Sewage Treatment Railway Buffer Sewage Treatment Plant Buffer Pipeline Infrastructure Water Treatment Gas Pipeline Water Treatment Plant Buffer Oil Pipeline \* Waste Station Petroleum Pipeline Waste Station Plant Buffer • • • Water Pipeline lectricity Infrastructure Gas Pipeline Buffer Power Station Oil Pipeline Buffer Power Station Buffer Petroleum Pipeline Buffer Substation Water Pipeline Buffer ---- Powerline Network Other -- High Voltage Electricity Line Council Boundary Major Electricity Infrastructure High Voltage Electricity Buffer Property Boundary Major Electricity Infrastructure Transmission Corridor Waterway Transport Infrastructure Railway Station DRAFT DISCLAIMER: DISCLAIMER: While every care is taken to ensure the accuracy of this product, the Western Downs Regional Council does not make any representations or warranties about its accuracy, reliability, completeness or suitability for any particular purpose and disclaims all responsibility and all liability (including without limitation, liability in negligence) for all expenses, losses, damages (including indirect or consequential damage) and costs that may occur as a result of the product being inaccurate or incomplete in any way or for any reason. Base material reproduced with the permission of the Director-General, Department of Resources © The State of Queensland (Department of Resources) [2023] DATA SOURCES: WDRC, QSpatial, SPP IMS, GeoResGlobe, PowerLink, and Sunwater Cadastral Boundaries - May 2023 (© State of Queensland (Department of Resources) 2021) Sunwater - May 2023 (© Sunwater Limited 2020) Powerlink - 2016 (© Powerlink Queensland 2016) Ergon - March 2023 (© Ergon Energy Corporation Limited 2017) Resource Industry - May 2023 (© State of Queensland (Department of Resources) 2023) Copyright Western Downs Regional Council 2023 Date Generated : 29/10/2024 Revision 3.1 Coordinate System: GDA 1994 MGA Zone 56 Approx Scale @ A3 - 1:25,000 0.2 0.4 0.8 1.2 Kilometres ~27 25 ,26,~ 28 32 -29~ 30 31 33 34 35 36 39 37 0 38 40 42 41 43