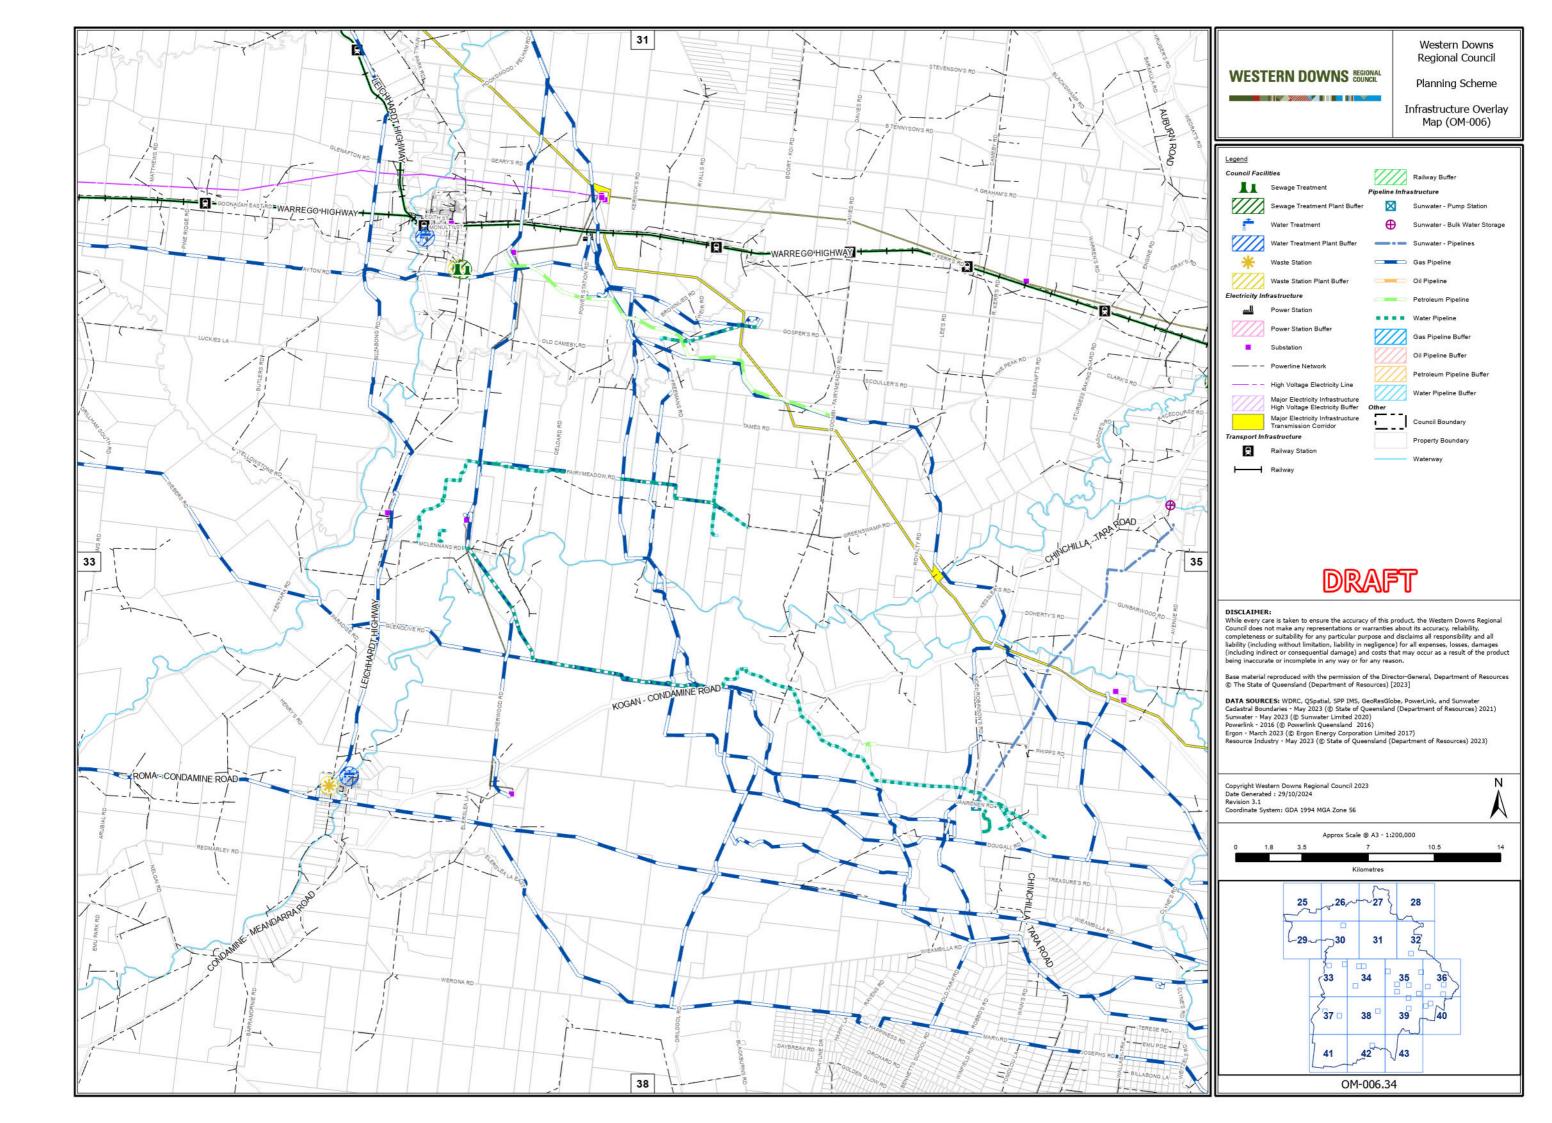

Western Downs Regional Council

Planning Scheme

Infrastructure Overlay Map (OM-006)

Western Downs Regional Council

Planning Scheme

Infrastructure Overlay Map (OM-006)

|                                                                                                                                           |                                                                                                                                                                                                                                          |                                                                | Map (OM-006)                                                                                                                                      |  |  |
|-------------------------------------------------------------------------------------------------------------------------------------------|------------------------------------------------------------------------------------------------------------------------------------------------------------------------------------------------------------------------------------------|----------------------------------------------------------------|---------------------------------------------------------------------------------------------------------------------------------------------------|--|--|
| [                                                                                                                                         |                                                                                                                                                                                                                                          |                                                                |                                                                                                                                                   |  |  |
| Legend                                                                                                                                    | 11141                                                                                                                                                                                                                                    |                                                                |                                                                                                                                                   |  |  |
| Council Fac                                                                                                                               | Sewage Treatment                                                                                                                                                                                                                         | F                                                              | l Railway                                                                                                                                         |  |  |
|                                                                                                                                           |                                                                                                                                                                                                                                          |                                                                | Railway Buffer                                                                                                                                    |  |  |
|                                                                                                                                           | Sewage Treatment Plant Buffer                                                                                                                                                                                                            | Pipeline In                                                    | frastructure                                                                                                                                      |  |  |
| r.                                                                                                                                        | Water Treatment                                                                                                                                                                                                                          | $\boxtimes$                                                    | Sunwater - Pump Station                                                                                                                           |  |  |
|                                                                                                                                           | Water Treatment Plant Buffer                                                                                                                                                                                                             |                                                                | <ul> <li>Sunwater - Pipelines</li> </ul>                                                                                                          |  |  |
| *                                                                                                                                         | Waste Station                                                                                                                                                                                                                            | -                                                              | ⊃ Gas Pipeline                                                                                                                                    |  |  |
|                                                                                                                                           | Waste Station Plant Buffer                                                                                                                                                                                                               |                                                                | Oil Pipeline                                                                                                                                      |  |  |
|                                                                                                                                           | nfrastructure                                                                                                                                                                                                                            |                                                                | Petroleum Pipeline                                                                                                                                |  |  |
| للس                                                                                                                                       | Power Station                                                                                                                                                                                                                            |                                                                | Water Pipeline                                                                                                                                    |  |  |
|                                                                                                                                           | Power Station Buffer                                                                                                                                                                                                                     | 777                                                            | Gas Pipeline Buffer                                                                                                                               |  |  |
|                                                                                                                                           | Substation                                                                                                                                                                                                                               | 777                                                            | Oil Pipeline Buffer                                                                                                                               |  |  |
|                                                                                                                                           | Powerline Network                                                                                                                                                                                                                        | 777                                                            | Petroleum Pipeline Buffer                                                                                                                         |  |  |
| -                                                                                                                                         | High Voltage Electricity Line                                                                                                                                                                                                            | 1777                                                           |                                                                                                                                                   |  |  |
| 1///                                                                                                                                      | Major Electricity Infrastructure<br>High Voltage Electricity Buffer                                                                                                                                                                      | Other                                                          | Water Pipeline Buffer                                                                                                                             |  |  |
|                                                                                                                                           | Major Electricity Infrastructure<br>Transmission Corridor                                                                                                                                                                                |                                                                | Council Boundary                                                                                                                                  |  |  |
|                                                                                                                                           | frastructure                                                                                                                                                                                                                             |                                                                | Property Boundary                                                                                                                                 |  |  |
|                                                                                                                                           | Railway Station                                                                                                                                                                                                                          |                                                                | Waterway                                                                                                                                          |  |  |
|                                                                                                                                           |                                                                                                                                                                                                                                          |                                                                |                                                                                                                                                   |  |  |
| DISCLAIME                                                                                                                                 |                                                                                                                                                                                                                                          | AF                                                             | T                                                                                                                                                 |  |  |
| Council does<br>completeness<br>liability (inclu<br>(including inc                                                                        | care is taken to ensure the accurac<br>not make any representations or w<br>or suitability for any particular pu<br>ding without limitation, liability in r<br>firect or consequential damage) an<br>rate or incomplete in any way or fo | varranties ab<br>rpose and di<br>negligence) f<br>d costs that | out its accuracy, reliability,<br>isclaims all responsibility and all<br>or all expenses, losses, damages<br>may occur as a result of the product |  |  |
| Base materia<br>© The State                                                                                                               | l reproduced with the permission o<br>of Queensland (Department of Res                                                                                                                                                                   | f the Directo<br>iources) [20.                                 | or-General, Department of Resources<br>23]                                                                                                        |  |  |
| DATA SOUR<br>Cadastral Bor<br>Sunwater - M<br>Powerlink - 2<br>Ergon - Marc                                                               | CES: WDRC, QSpatial, SPP IMS, G<br>undaries - May 2023 (© State of Q<br>lay 2023 (© Sunwater Limited 202<br>016 (© Powerlink Queensland 200<br>h 2023 (© Ergon Energy Corporati                                                          | eoResGlobe<br>ueensland (I<br>0)<br>16)<br>on Limited 2        | , PowerLink, and Sunwater<br>Department of Resources) 2021)<br>017)                                                                               |  |  |
| Resource Ind                                                                                                                              | ustry - May 2023 (© State of Quee                                                                                                                                                                                                        | ensland (Dep                                                   | partment of Resources) 2023)                                                                                                                      |  |  |
| Copyright Western Downs Regional Council 2023 N<br>Date Generated : 29/10/2024<br>Revision 3.1<br>Coordinate System: GDA 1994 MGA Zone 56 |                                                                                                                                                                                                                                          |                                                                |                                                                                                                                                   |  |  |
|                                                                                                                                           | Approx Scale (                                                                                                                                                                                                                           | A3 - 1:200                                                     | ),000                                                                                                                                             |  |  |
| 0                                                                                                                                         |                                                                                                                                                                                                                                          | 7                                                              | 10.5 14                                                                                                                                           |  |  |
|                                                                                                                                           | Kilor                                                                                                                                                                                                                                    | netres                                                         |                                                                                                                                                   |  |  |
|                                                                                                                                           |                                                                                                                                                                                                                                          | m                                                              |                                                                                                                                                   |  |  |
|                                                                                                                                           | 25 - 26,~~<br>-29~~~30                                                                                                                                                                                                                   | ~27 {<br>31                                                    | 28<br>                                                                                                                                            |  |  |
|                                                                                                                                           |                                                                                                                                                                                                                                          |                                                                |                                                                                                                                                   |  |  |
|                                                                                                                                           |                                                                                                                                                                                                                                          |                                                                | 35 36                                                                                                                                             |  |  |
|                                                                                                                                           | 2                                                                                                                                                                                                                                        |                                                                |                                                                                                                                                   |  |  |
|                                                                                                                                           | 37 🗆 3                                                                                                                                                                                                                                   | 8 🗆 🗧                                                          | 39 40                                                                                                                                             |  |  |