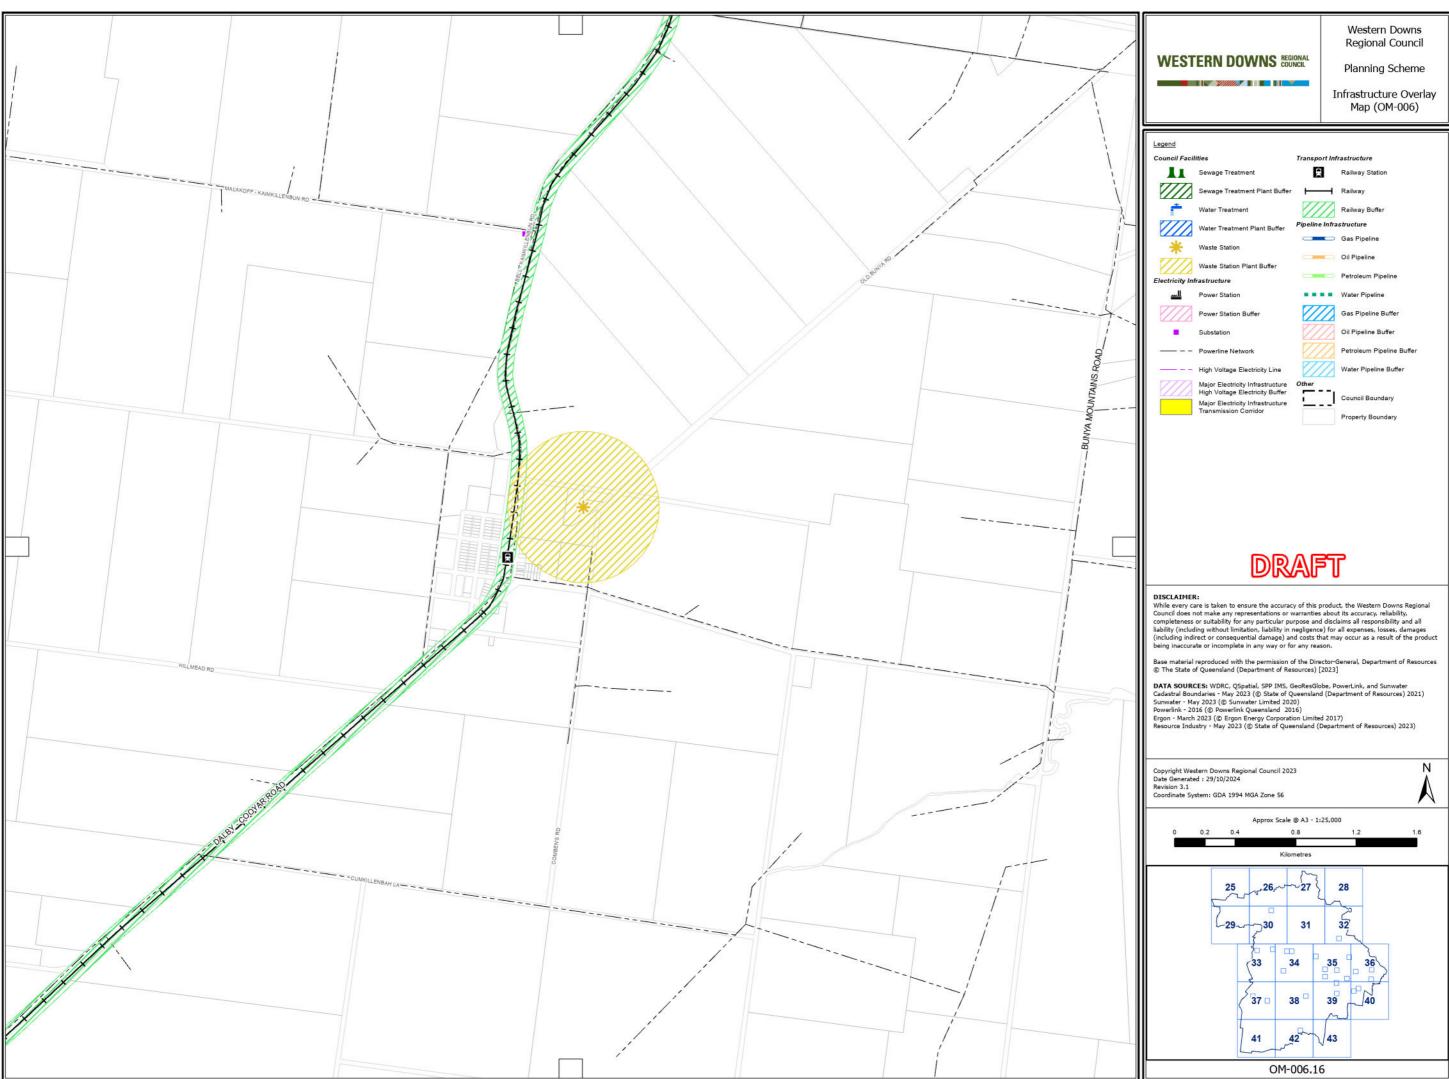

Western Downs Regional Council

Planning Scheme

Infrastructure Overlay Map (OM-006)

Water Pipeline Buffer

Property Boundary

Council Boundary

Waterway

Other

#### DISCLAIMER:

Substation

- - - Powerline Network

Transport Infrastructure Railway Station

High Voltage Electricity Line Major Electricity Infrastructure High Voltage Electricity Buffer

Major Electricity Infrastructure Transmission Corridor

DISCLAIMER: While every care is taken to ensure the accuracy of this product, the Western Downs Regional Council does not make any representations or warranties about its accuracy, reliability, completeness or suitability for any particular purpose and disclaims all responsibility and all liability (including without limitation, liability in negligence) for all expenses, losses, damages (including indirect or consequential damage) and costs that may occur as a result of the product being inaccurate or incomplete in any way or for any reason.

Base material reproduced with the permission of the Director-General, Department of Resources © The State of Queensland (Department of Resources) [2023]

DATA SOURCES: WDRC, QSpatial, SPP IMS, GeoResGlobe, PowerLink, and Sunwater Cadastral Boundaries - May 2023 (© State of Queensland (Department of Resources) 2021) Sunwater - May 2023 (© Sunwater Limited 2020) Powerlink - 2016 (© Powerlink Queensland 2016) Ergon - March 2023 (© Ergon Energy Corporation Limited 2017) Resource Industry - May 2023 (© State of Queensland (Department of Resources) 2023)

N Copyright Western Downs Regional Council 2023 Date Generated : 29/10/2024 Revision 3.1 Coordinate System: GDA 1994 MGA Zone 56 Approx Scale @ A3 - 1:25,000 0.2 0.4 0.8 1.2 1.6 Kilometres ~27 25 ,26,~ 28 32 -29~ 30 31 33 34 35 39 37 0 38 40 42 41 43 OM-006.01