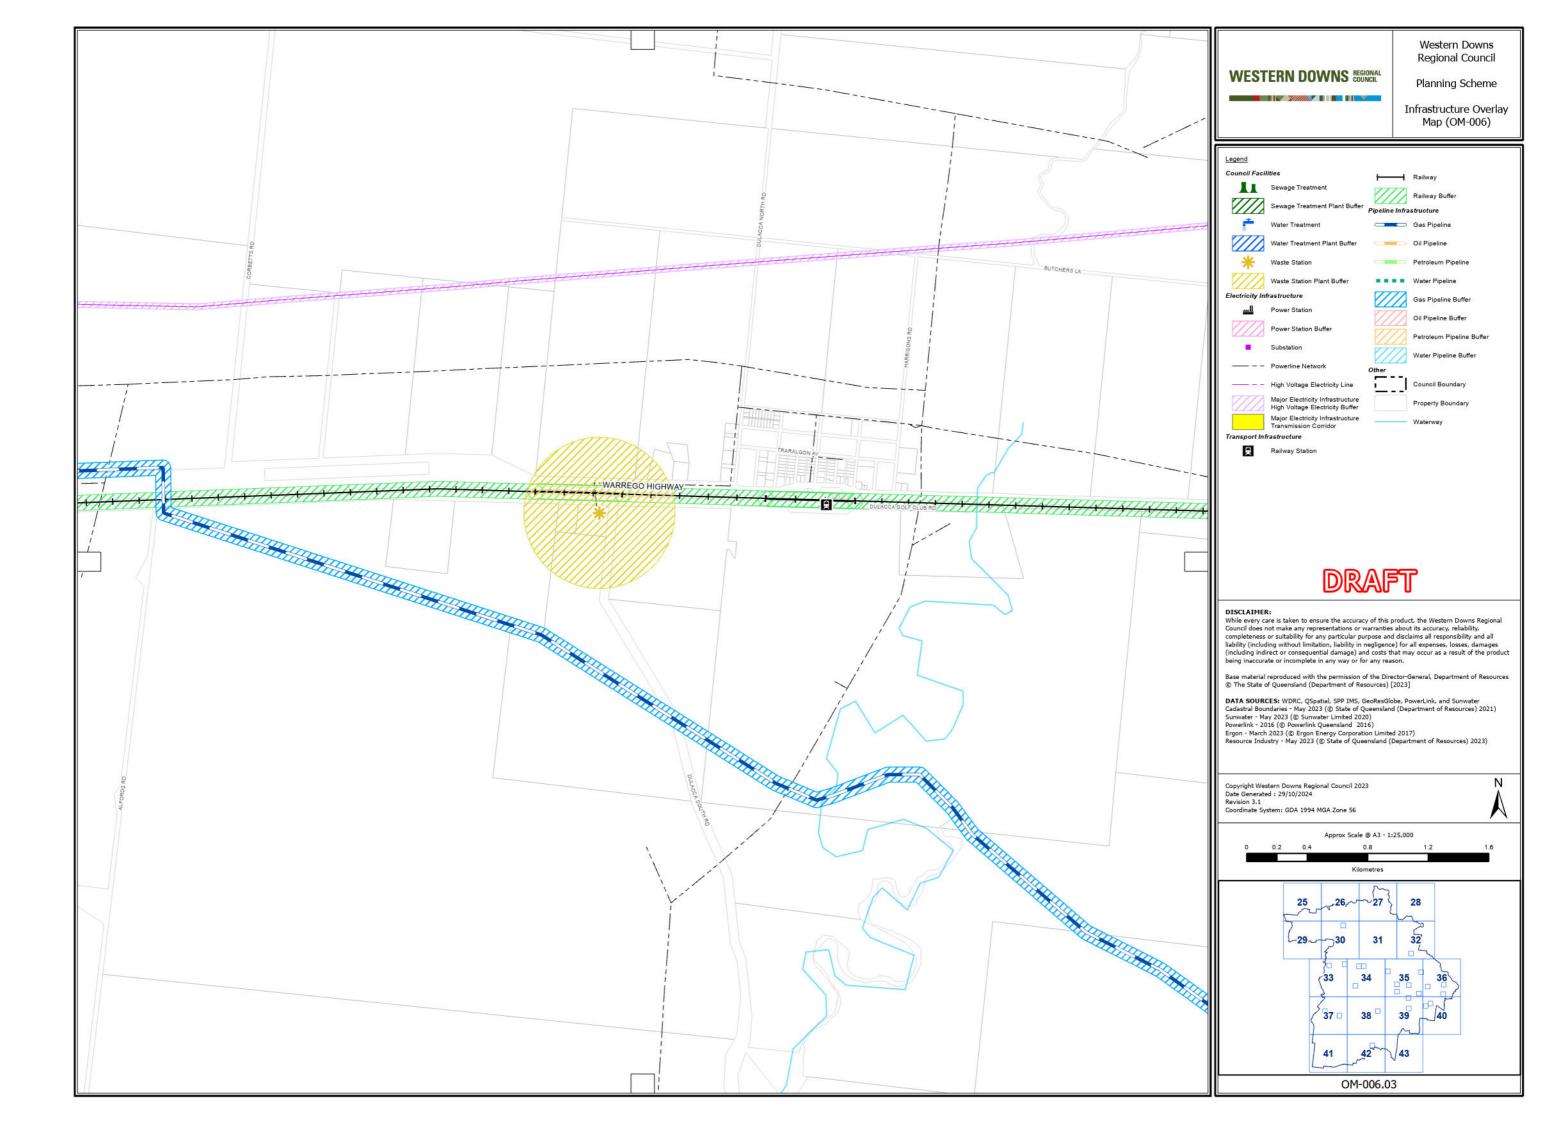

#### Western Downs **Regional Council**

Planning Scheme

Infrastructure Overlay

Map (OM-006) Legend **Council Facilities** Railway Sewage Treatment Railway Buffer Sewage Treatment Plant Buffer Pipeline Infrastructure Water Treatment Gas Pipeline Water Treatment Plant Buffer Oil Pipeline \* Waste Station Petroleum Pipeline Waste Station Plant Buffer Water Pipeline Electricity Infrastructure Gas Pipeline Buffer Power Station Oil Pipeline Buffer Power Station Buffer Petroleum Pipeline Buffer Substation Water Pipeline Buffer ---- Powerline Network Other Council Boundary High Voltage Electricity Line Major Electricity Infrastructure High Voltage Electricity Buffer Property Boundary Major Electricity Infrastructure Transmission Corridor Waterway Transport Infrastructure Railway Station DRAFT DISCLAIMER: DISCLAIMER: While every care is taken to ensure the accuracy of this product, the Western Downs Regional Council does not make any representations or warranties about its accuracy, reliability, completeness or suitability for any particular purpose and disclaims all responsibility and all liability (including without limitation, liability in negligence) for all expenses, losses, damages (including indirect or consequential damage) and costs that may occur as a result of the product being inaccurate or incomplete in any way or for any reason. Base material reproduced with the permission of the Director-General, Department of Resources © The State of Queensland (Department of Resources) [2023] DATA SOURCES: WDRC, QSpatial, SPP IMS, GeoResGlobe, PowerLink, and Sunwater Cadastral Boundaries - May 2023 (© State of Queensland (Department of Resources) 2021) Sunwater - May 2023 (© Sunwater Limited 2020) Powerlink - 2016 (© Powerlink Queensland 2016) Ergon - March 2023 (© Ergon Energy Corporation Limited 2017) Resource Industry - May 2023 (© State of Queensland (Department of Resources) 2023) Ν Copyright Western Downs Regional Council 2023 Date Generated : 29/10/2024 Revision 3.1 Coordinate System: GDA 1994 MGA Zone 56 Approx Scale @ A3 - 1:25,000 0.2 0.4 0.8 1.6 1.2 0 Kilometres ~27 25 ,26,~ 28 32 29~ 30 31 33 34 35 39 38 37 0 40 42 41 43

#### Western Downs **Regional Council**

Infrastructure Overlay Map (OM-006)

N

1.6

Railway

Sewage Treatment Railway Buffer Sewage Treatment Plant Buffer Pipeline Infrastructure Water Treatment Gas Pipeline Water Treatment Plant Buffer Oil Pipeline \* Waste Station Petroleum Pipeline Waste Station Plant Buffer • • • Water Pipeline lectricity Infrastructure Gas Pipeline Buffer Power Station Oil Pipeline Buffer Power Station Buffer Petroleum Pipeline Buffer Substation Water Pipeline Buffer ---- Powerline Network Other -- High Voltage Electricity Line Council Boundary Major Electricity Infrastructure High Voltage Electricity Buffer Property Boundary Major Electricity Infrastructure Transmission Corridor Waterway Transport Infrastructure Railway Station DRAFT DISCLAIMER: DISCLAIMER: While every care is taken to ensure the accuracy of this product, the Western Downs Regional Council does not make any representations or warranties about its accuracy, reliability, completeness or suitability for any particular purpose and disclaims all responsibility and all liability (including without limitation, liability in negligence) for all expenses, losses, damages (including indirect or consequential damage) and costs that may occur as a result of the product being inaccurate or incomplete in any way or for any reason. Base material reproduced with the permission of the Director-General, Department of Resources © The State of Queensland (Department of Resources) [2023] DATA SOURCES: WDRC, QSpatial, SPP IMS, GeoResGlobe, PowerLink, and Sunwater Cadastral Boundaries - May 2023 (© State of Queensland (Department of Resources) 2021) Sunwater - May 2023 (© Sunwater Limited 2020) Powerlink - 2016 (© Powerlink Queensland 2016) Ergon - March 2023 (© Ergon Energy Corporation Limited 2017) Resource Industry - May 2023 (© State of Queensland (Department of Resources) 2023) Copyright Western Downs Regional Council 2023 Date Generated : 29/10/2024 Revision 3.1 Coordinate System: GDA 1994 MGA Zone 56 Approx Scale @ A3 - 1:25,000 0.2 0.4 0.8 1.2 Kilometres ~27 25 ,26,~ 28 32 -29~ 30 31 33 34 35 36 39 37 0 38 40 42 41 43