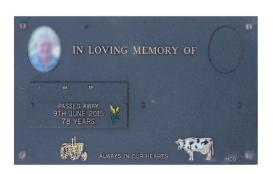

# **Examples: plinths, photos and grave vase**

Grave Council supplied plinth

Grave plaque with photo recess

Grave alternative plinth

Grave alternative plinth

Grave plaque with 3D sculpture emblems

Grave vase