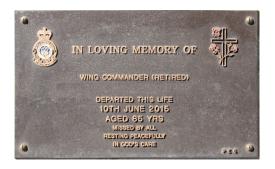

# PLAQUE EXAMPLES MYALL REMEMBRANCE PARK & JANDOWAE CEMETERY

Niche double inscribed

Niche double inscribed with photo

Niche Columbarium Wall vase

Niche double inscribed

Niche double inscribed with photo

Niche Columbarium Wall vase