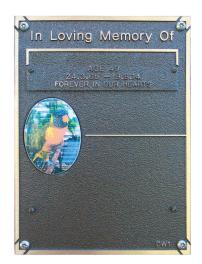

#### Niche single inscription

Niche double with detachable plate

| In Loving Memory Of                                                    |
|------------------------------------------------------------------------|
| NAME PLACEHOLDER<br>AGE 49<br>24.3.65 – 98.14<br>FOREVER IN OUR HEARTS |
| 5×7                                                                    |
| Future D/P                                                             |
| DW1                                                                    |