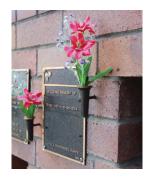

# PLAQUE EXAMPLES MYALL REMEMBRANCE PARK & JANDOWAE CEMETERY

Niche double inscribed

Niche double inscribed with photo

Niche Columbarium Wall vase

Niche double inscribed

Niche double inscribed with photo

Niche Columbarium Wall vase