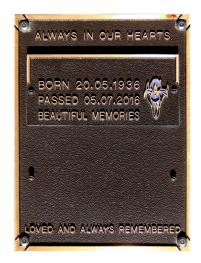

# PLAQUE EXAMPLES MYALL REMEMBRANCE PARK & JANDOWAE CEMETERY

Niche double inscribed

Niche double inscribed with photo

Niche Columbarium Wall vase

Niche double inscribed

Niche double inscribed with photo

Niche Columbarium Wall vase