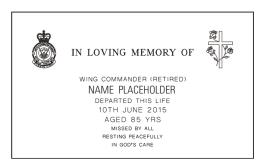

#### Niche single inscription

Niche double with detachable plate

| In Loving Memory Of                                                    |
|------------------------------------------------------------------------|
| NAME PLACEHOLDER<br>AGE 49<br>24.3.65 – 98.14<br>FOREVER IN OUR HEARTS |
| 5×7                                                                    |
| Future D/P                                                             |
| DW1                                                                    |