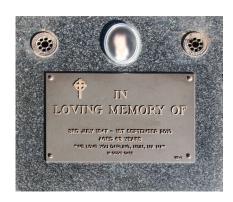

se



Niche double inscribed



Niche double inscribed with photo



Niche Columbarium Wall vase



DOWNS REGIONAL COUNCIL

### PLAQUE EXAMPLES MYALL REMEMBRANCE PARK & JANDOWAE CEMETERY



Grave single inscription



#### Grave double inscription



**Grave** book border, double inscription with detachable plate



Grave double inscription with detachable plate



Grave single inscription



Grave double inscription



**Grave** book border, double inscription with detachable plate



Grave double inscription with detachable plate



**REGIONAL COUNCIL** 

### PLAQUE EXAMPLES MYALL REMEMBRANCE PARK & JANDOWAE CEMETERY





#### Grave detachable plate

Grave detachable plate

# **Examples: plinths, photos and grave vase**



Grave Council supplied plinth



Grave plaque with photo recess



Grave alternative plinth



Grave alternative plinth



Grave plaque with 3D sculpture emblems





Grave vase