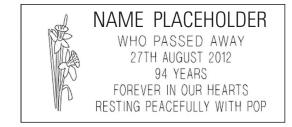

#### Niche single inscription

Niche double with detachable plate

| In Loving Memory Of                                                    |
|------------------------------------------------------------------------|
| NAME PLACEHOLDER<br>AGE 49<br>24.3.65 – 98.14<br>FOREVER IN OUR HEARTS |
| 5×7                                                                    |
| Future D/P                                                             |
| DW1                                                                    |