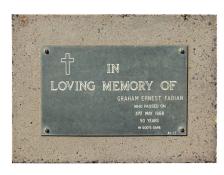

### PLAQUE EXAMPLES MYALL REMEMBRANCE PARK & JANDOWAE CEMETERY

Grave single inscription