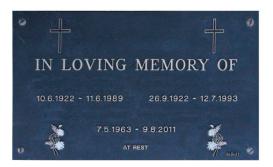

#### Grave double inscription

**Grave** book border, double inscription with detachable plate

Grave double inscription with detachable plate

Grave single inscription

Grave double inscription

**Grave** book border, double inscription with detachable plate