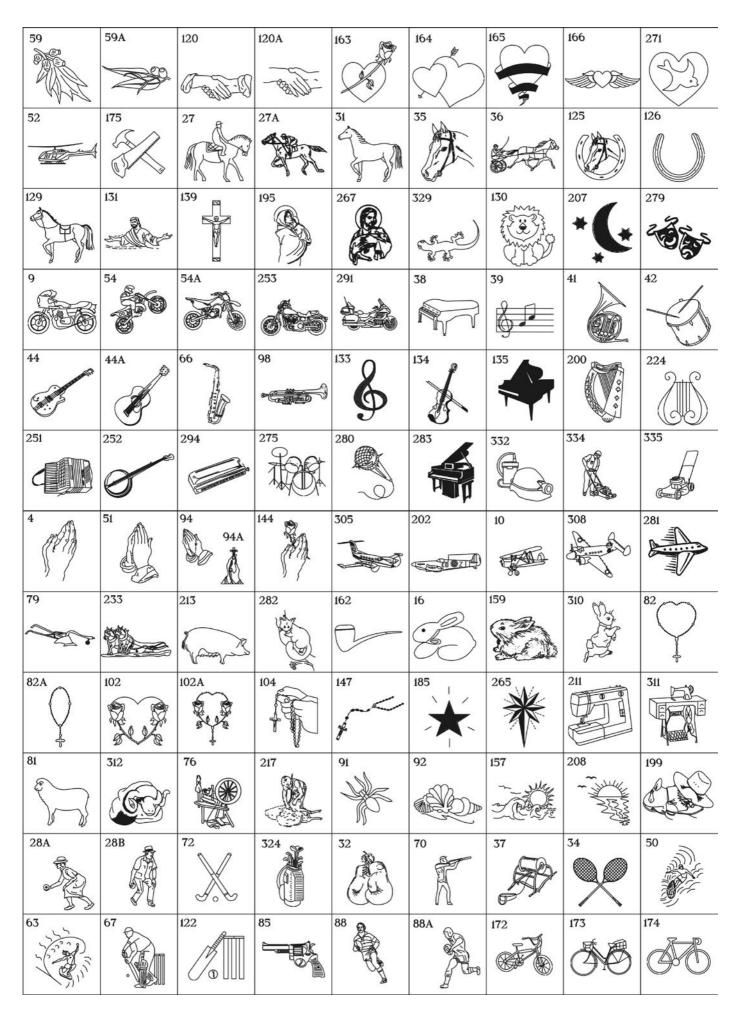

# Application for Installation of Memorial Plaque (Please return to Western Downs Regional Council for processing)

| IMPORTANT NOTICE  Western Downs Regional Council is collecting personal information you supply on this form in accordance with Local Government Act 2009 and Western Downs Regional Council Local Laws. The personal information collected on this form will be used to arrange intermment of deceased. Your personal information will be accessed by persons who have been authorised to do so. Some of this information may be given to funeral director or funeral company for the purpose of interment or burial administration. Your information will not be given to any other person or agency unless required by law. Your personal information is handled in accordance with the Information Privacy Act 2009.  Applicant Details |                              | OFFICE USE ONLY                       |                       |   |                                     |            |            |     |
|--------------------------------------------------------------------------------------------------------------------------------------------------------------------------------------------------------------------------------------------------------------------------------------------------------------------------------------------------------------------------------------------------------------------------------------------------------------------------------------------------------------------------------------------------------------------------------------------------------------------------------------------------------------------------------------------------------------------------------------------|------------------------------|---------------------------------------|-----------------------|---|-------------------------------------|------------|------------|-----|
|                                                                                                                                                                                                                                                                                                                                                                                                                                                                                                                                                                                                                                                                                                                                            |                              | Folio number:                         |                       |   |                                     |            |            |     |
|                                                                                                                                                                                                                                                                                                                                                                                                                                                                                                                                                                                                                                                                                                                                            |                              | Section number:                       |                       |   |                                     |            |            |     |
|                                                                                                                                                                                                                                                                                                                                                                                                                                                                                                                                                                                                                                                                                                                                            |                              | Row number:                           |                       |   |                                     |            |            |     |
|                                                                                                                                                                                                                                                                                                                                                                                                                                                                                                                                                                                                                                                                                                                                            |                              | Grave number:                         |                       |   |                                     |            |            |     |
|                                                                                                                                                                                                                                                                                                                                                                                                                                                                                                                                                                                                                                                                                                                                            |                              | Fees paid:  Receipt number:           |                       |   |                                     |            |            |     |
|                                                                                                                                                                                                                                                                                                                                                                                                                                                                                                                                                                                                                                                                                                                                            |                              | Receipt                               | number:               |   |                                     |            |            |     |
| (Authorisation - Refer additional                                                                                                                                                                                                                                                                                                                                                                                                                                                                                                                                                                                                                                                                                                          | information/facts on page 3) |                                       |                       |   |                                     |            |            |     |
| Surname:                                                                                                                                                                                                                                                                                                                                                                                                                                                                                                                                                                                                                                                                                                                                   |                              |                                       | Given names:          |   |                                     |            |            |     |
| Postal address:                                                                                                                                                                                                                                                                                                                                                                                                                                                                                                                                                                                                                                                                                                                            |                              |                                       |                       |   |                                     |            |            |     |
| Suburb:                                                                                                                                                                                                                                                                                                                                                                                                                                                                                                                                                                                                                                                                                                                                    |                              |                                       | Postcode:             |   |                                     |            |            |     |
| Phone (h):                                                                                                                                                                                                                                                                                                                                                                                                                                                                                                                                                                                                                                                                                                                                 |                              |                                       | Phone (w):            |   |                                     |            |            |     |
| Phone (m):                                                                                                                                                                                                                                                                                                                                                                                                                                                                                                                                                                                                                                                                                                                                 |                              |                                       | Fax:                  |   |                                     |            |            |     |
| Email Address:                                                                                                                                                                                                                                                                                                                                                                                                                                                                                                                                                                                                                                                                                                                             |                              |                                       |                       |   |                                     |            |            |     |
| Relationship to deceased:                                                                                                                                                                                                                                                                                                                                                                                                                                                                                                                                                                                                                                                                                                                  |                              |                                       |                       |   |                                     |            |            |     |
| Deceased Details                                                                                                                                                                                                                                                                                                                                                                                                                                                                                                                                                                                                                                                                                                                           |                              |                                       |                       |   |                                     |            |            |     |
| Surname:                                                                                                                                                                                                                                                                                                                                                                                                                                                                                                                                                                                                                                                                                                                                   |                              |                                       | Given names:          |   |                                     |            |            |     |
| Date of death:                                                                                                                                                                                                                                                                                                                                                                                                                                                                                                                                                                                                                                                                                                                             |                              |                                       | Date of birth:        |   |                                     |            |            |     |
| Plaque Details                                                                                                                                                                                                                                                                                                                                                                                                                                                                                                                                                                                                                                                                                                                             |                              |                                       |                       |   |                                     |            |            |     |
| Cemetery name:                                                                                                                                                                                                                                                                                                                                                                                                                                                                                                                                                                                                                                                                                                                             |                              |                                       |                       |   |                                     |            |            |     |
| Reason:                                                                                                                                                                                                                                                                                                                                                                                                                                                                                                                                                                                                                                                                                                                                    | Replacement plaque           |                                       | New plaque            |   | Secor                               | nd/Third i | nscription |     |
| Plaque type:                                                                                                                                                                                                                                                                                                                                                                                                                                                                                                                                                                                                                                                                                                                               | Grave                        | Columbarium wall/garden Single Double |                       |   | ☐ Lullaby garden☐ Detachable plaque |            |            |     |
| Size:                                                                                                                                                                                                                                                                                                                                                                                                                                                                                                                                                                                                                                                                                                                                      | Standard Other:              | Des                                   | ign:                  |   |                                     |            | •          |     |
| Position of inscription:                                                                                                                                                                                                                                                                                                                                                                                                                                                                                                                                                                                                                                                                                                                   | Left                         |                                       | Centre                |   | Right                               |            |            |     |
| Flower vase:                                                                                                                                                                                                                                                                                                                                                                                                                                                                                                                                                                                                                                                                                                                               | Yes Number required:         |                                       | No                    |   |                                     |            |            |     |
|                                                                                                                                                                                                                                                                                                                                                                                                                                                                                                                                                                                                                                                                                                                                            |                              | If yes, what type:                    |                       |   | Position:                           |            |            |     |
|                                                                                                                                                                                                                                                                                                                                                                                                                                                                                                                                                                                                                                                                                                                                            |                              | 1.0                                   |                       |   |                                     | 1st        | 2nd        | 3rd |
|                                                                                                                                                                                                                                                                                                                                                                                                                                                                                                                                                                                                                                                                                                                                            | Yes                          |                                       | escription:           |   |                                     | _          | _          |     |
| Emblems (see attached):                                                                                                                                                                                                                                                                                                                                                                                                                                                                                                                                                                                                                                                                                                                    |                              |                                       | umber:                | — | Left                                | Ш          |            | Ш   |
| Emblems (see attached).                                                                                                                                                                                                                                                                                                                                                                                                                                                                                                                                                                                                                                                                                                                    | □ No                         |                                       | escription:<br>umber: |   | Centre                              |            |            |     |
|                                                                                                                                                                                                                                                                                                                                                                                                                                                                                                                                                                                                                                                                                                                                            |                              |                                       | escription:           |   | Dialet                              |            |            |     |
|                                                                                                                                                                                                                                                                                                                                                                                                                                                                                                                                                                                                                                                                                                                                            |                              |                                       | escription:           |   | Right                               | Ш          |            | Ш   |
|                                                                                                                                                                                                                                                                                                                                                                                                                                                                                                                                                                                                                                                                                                                                            |                              | IVI                                   | umbet                 |   |                                     |            |            |     |

## **Emblems**

Postal address: Western Downs Regional Council, PO Box 551, DALBY QLD 4405 E-mail: cemeteries.WDRC@wdrc.qld.gov.au

Postal address: Western Downs Regional Council, PO Box 551, DALBY QLD 4405 E-mail: cemeteries.WDRC@wdrc.qld.gov.au