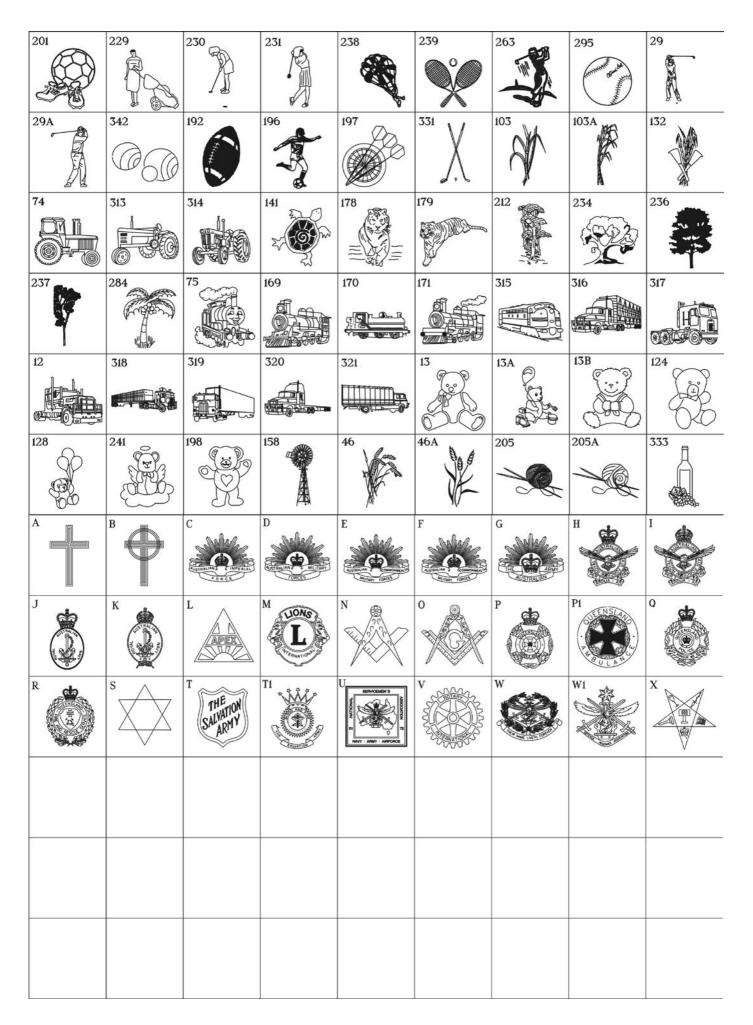

# Application for Installation of Memorial Plaque (Please return to Western Downs Regional Council for processing)

| IMPORTANT NOTICE  Western Downs Regional Council is collecting personal information you supply on this form in accordance with Local Government Act 2009 and Western Downs Regional Council Local Laws. The personal information collected on this form will be used to arrange intermment of deceased. Your personal information will be accessed by persons who have been authorised to do so. Some of this information may be given to funeral director or funeral company for the purpose of interment or burial administration. Your information will not be given to any other person or agency unless required by law. Your personal information is handled in accordance with the Information Privacy Act 2009.  Applicant Details |                              | OFFICE USE ONLY                       |                       |   |                                     |            |            |     |
|--------------------------------------------------------------------------------------------------------------------------------------------------------------------------------------------------------------------------------------------------------------------------------------------------------------------------------------------------------------------------------------------------------------------------------------------------------------------------------------------------------------------------------------------------------------------------------------------------------------------------------------------------------------------------------------------------------------------------------------------|------------------------------|---------------------------------------|-----------------------|---|-------------------------------------|------------|------------|-----|
|                                                                                                                                                                                                                                                                                                                                                                                                                                                                                                                                                                                                                                                                                                                                            |                              | Folio number:                         |                       |   |                                     |            |            |     |
|                                                                                                                                                                                                                                                                                                                                                                                                                                                                                                                                                                                                                                                                                                                                            |                              | Section number:                       |                       |   |                                     |            |            |     |
|                                                                                                                                                                                                                                                                                                                                                                                                                                                                                                                                                                                                                                                                                                                                            |                              | Row number:                           |                       |   |                                     |            |            |     |
|                                                                                                                                                                                                                                                                                                                                                                                                                                                                                                                                                                                                                                                                                                                                            |                              | Grave number:                         |                       |   |                                     |            |            |     |
|                                                                                                                                                                                                                                                                                                                                                                                                                                                                                                                                                                                                                                                                                                                                            |                              | Fees paid:  Receipt number:           |                       |   |                                     |            |            |     |
|                                                                                                                                                                                                                                                                                                                                                                                                                                                                                                                                                                                                                                                                                                                                            |                              | Receipt                               | number:               |   |                                     |            |            |     |
| (Authorisation - Refer additional                                                                                                                                                                                                                                                                                                                                                                                                                                                                                                                                                                                                                                                                                                          | information/facts on page 3) |                                       |                       |   |                                     |            |            |     |
| Surname:                                                                                                                                                                                                                                                                                                                                                                                                                                                                                                                                                                                                                                                                                                                                   |                              |                                       | Given names:          |   |                                     |            |            |     |
| Postal address:                                                                                                                                                                                                                                                                                                                                                                                                                                                                                                                                                                                                                                                                                                                            |                              |                                       |                       |   |                                     |            |            |     |
| Suburb:                                                                                                                                                                                                                                                                                                                                                                                                                                                                                                                                                                                                                                                                                                                                    |                              |                                       | Postcode:             |   |                                     |            |            |     |
| Phone (h):                                                                                                                                                                                                                                                                                                                                                                                                                                                                                                                                                                                                                                                                                                                                 |                              |                                       | Phone (w):            |   |                                     |            |            |     |
| Phone (m):                                                                                                                                                                                                                                                                                                                                                                                                                                                                                                                                                                                                                                                                                                                                 |                              |                                       | Fax:                  |   |                                     |            |            |     |
| Email Address:                                                                                                                                                                                                                                                                                                                                                                                                                                                                                                                                                                                                                                                                                                                             |                              |                                       |                       |   |                                     |            |            |     |
| Relationship to deceased:                                                                                                                                                                                                                                                                                                                                                                                                                                                                                                                                                                                                                                                                                                                  |                              |                                       |                       |   |                                     |            |            |     |
| Deceased Details                                                                                                                                                                                                                                                                                                                                                                                                                                                                                                                                                                                                                                                                                                                           |                              |                                       |                       |   |                                     |            |            |     |
| Surname:                                                                                                                                                                                                                                                                                                                                                                                                                                                                                                                                                                                                                                                                                                                                   |                              |                                       | Given names:          |   |                                     |            |            |     |
| Date of death:                                                                                                                                                                                                                                                                                                                                                                                                                                                                                                                                                                                                                                                                                                                             |                              |                                       | Date of birth:        |   |                                     |            |            |     |
| Plaque Details                                                                                                                                                                                                                                                                                                                                                                                                                                                                                                                                                                                                                                                                                                                             |                              |                                       |                       |   |                                     |            |            |     |
| Cemetery name:                                                                                                                                                                                                                                                                                                                                                                                                                                                                                                                                                                                                                                                                                                                             |                              |                                       |                       |   |                                     |            |            |     |
| Reason:                                                                                                                                                                                                                                                                                                                                                                                                                                                                                                                                                                                                                                                                                                                                    | Replacement plaque           |                                       | New plaque            |   | Secor                               | nd/Third i | nscription |     |
| Plaque type:                                                                                                                                                                                                                                                                                                                                                                                                                                                                                                                                                                                                                                                                                                                               | Grave                        | Columbarium wall/garden Single Double |                       |   | ☐ Lullaby garden☐ Detachable plaque |            |            |     |
| Size:                                                                                                                                                                                                                                                                                                                                                                                                                                                                                                                                                                                                                                                                                                                                      | Standard Other:              | Des                                   | ign:                  |   |                                     |            | •          |     |
| Position of inscription:                                                                                                                                                                                                                                                                                                                                                                                                                                                                                                                                                                                                                                                                                                                   | Left                         |                                       | Centre                |   | Right                               |            |            |     |
| Flower vase:                                                                                                                                                                                                                                                                                                                                                                                                                                                                                                                                                                                                                                                                                                                               | Yes Number required:         |                                       | No                    |   |                                     |            |            |     |
|                                                                                                                                                                                                                                                                                                                                                                                                                                                                                                                                                                                                                                                                                                                                            |                              | If yes, what type:                    |                       |   | Position:                           |            |            |     |
|                                                                                                                                                                                                                                                                                                                                                                                                                                                                                                                                                                                                                                                                                                                                            |                              | 1.0                                   |                       |   |                                     | 1st        | 2nd        | 3rd |
|                                                                                                                                                                                                                                                                                                                                                                                                                                                                                                                                                                                                                                                                                                                                            | Yes                          |                                       | escription:           |   |                                     | _          | _          |     |
| Emblems (see attached):                                                                                                                                                                                                                                                                                                                                                                                                                                                                                                                                                                                                                                                                                                                    |                              |                                       | umber:                | — | Left                                | Ш          |            | Ш   |
| Emblems (see attached).                                                                                                                                                                                                                                                                                                                                                                                                                                                                                                                                                                                                                                                                                                                    | □ No                         |                                       | escription:<br>umber: |   | Centre                              |            |            |     |
|                                                                                                                                                                                                                                                                                                                                                                                                                                                                                                                                                                                                                                                                                                                                            |                              |                                       | escription:           |   | Dialet                              |            |            |     |
|                                                                                                                                                                                                                                                                                                                                                                                                                                                                                                                                                                                                                                                                                                                                            |                              |                                       | escription:           |   | Right                               | Ш          |            | Ш   |
|                                                                                                                                                                                                                                                                                                                                                                                                                                                                                                                                                                                                                                                                                                                                            |                              | IVI                                   | umbet                 |   |                                     |            |            |     |

## **Emblems**

Postal address: Western Downs Regional Council, PO Box 551, DALBY QLD 4405 E-mail: cemeteries.WDRC@wdrc.qld.gov.au

Postal address: Western Downs Regional Council, PO Box 551, DALBY QLD 4405 E-mail: cemeteries.WDRC@wdrc.qld.gov.au