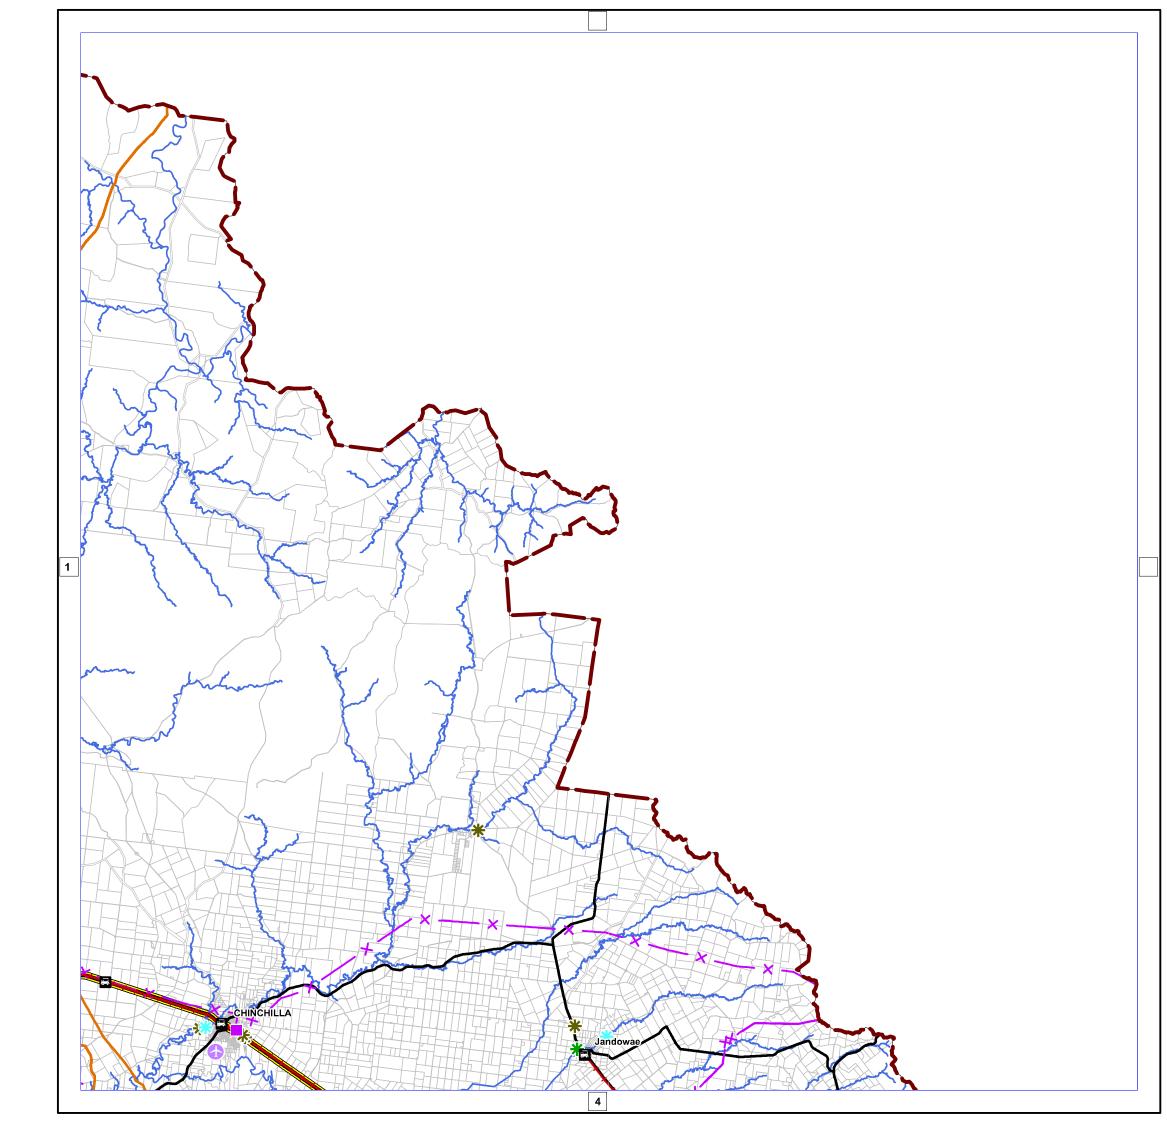

### Western Downs Regional Council Strategic Plan

| Legend                                                                                                                                               |                                                                                                                                                                                                                                                                                                                                                                                                                                                                                                                                                                                      |                                            |  |  |  |
|------------------------------------------------------------------------------------------------------------------------------------------------------|--------------------------------------------------------------------------------------------------------------------------------------------------------------------------------------------------------------------------------------------------------------------------------------------------------------------------------------------------------------------------------------------------------------------------------------------------------------------------------------------------------------------------------------------------------------------------------------|--------------------------------------------|--|--|--|
|                                                                                                                                                      | Highway<br>Main Road                                                                                                                                                                                                                                                                                                                                                                                                                                                                                                                                                                 | Waterway                                   |  |  |  |
|                                                                                                                                                      | Freight Route                                                                                                                                                                                                                                                                                                                                                                                                                                                                                                                                                                        | Cadastre                                   |  |  |  |
| +++++                                                                                                                                                | Railway Network                                                                                                                                                                                                                                                                                                                                                                                                                                                                                                                                                                      | Western Downs Regional<br>Council Boundary |  |  |  |
|                                                                                                                                                      | Future Rail Network                                                                                                                                                                                                                                                                                                                                                                                                                                                                                                                                                                  | -                                          |  |  |  |
|                                                                                                                                                      | Rallway Station                                                                                                                                                                                                                                                                                                                                                                                                                                                                                                                                                                      |                                            |  |  |  |
| •                                                                                                                                                    | Airport Enterprise Area                                                                                                                                                                                                                                                                                                                                                                                                                                                                                                                                                              |                                            |  |  |  |
| •                                                                                                                                                    | Landing Ground                                                                                                                                                                                                                                                                                                                                                                                                                                                                                                                                                                       |                                            |  |  |  |
| *                                                                                                                                                    | Water Treatment Plant                                                                                                                                                                                                                                                                                                                                                                                                                                                                                                                                                                |                                            |  |  |  |
| *                                                                                                                                                    | Sewage Treatment Plant                                                                                                                                                                                                                                                                                                                                                                                                                                                                                                                                                               |                                            |  |  |  |
| *                                                                                                                                                    | Waste Station                                                                                                                                                                                                                                                                                                                                                                                                                                                                                                                                                                        |                                            |  |  |  |
| *                                                                                                                                                    | Power Station                                                                                                                                                                                                                                                                                                                                                                                                                                                                                                                                                                        |                                            |  |  |  |
| -                                                                                                                                                    | Major Substation                                                                                                                                                                                                                                                                                                                                                                                                                                                                                                                                                                     |                                            |  |  |  |
| ——                                                                                                                                                   | Major Electricity Infrastructure<br>High Voltage Electricity Line                                                                                                                                                                                                                                                                                                                                                                                                                                                                                                                    |                                            |  |  |  |
|                                                                                                                                                      | Major Electricity Infrastructure<br>Transmission Corridor                                                                                                                                                                                                                                                                                                                                                                                                                                                                                                                            |                                            |  |  |  |
| ===                                                                                                                                                  | Major Gas Pipeline<br>Major Oli Pipeline                                                                                                                                                                                                                                                                                                                                                                                                                                                                                                                                             |                                            |  |  |  |
|                                                                                                                                                      | Urban Area                                                                                                                                                                                                                                                                                                                                                                                                                                                                                                                                                                           |                                            |  |  |  |
|                                                                                                                                                      | Western Doume Besienel Coursil                                                                                                                                                                                                                                                                                                                                                                                                                                                                                                                                                       |                                            |  |  |  |
| DISCLAIMER: Users<br>and risk associated v                                                                                                           | Western Downs Regional Council<br>(C) The State of Queensland<br>Department of Natural Resources and Mines (DNRM) [2019]<br>DISCLAIMER: Users of the information recorded in this document (the Information) accept all responsibility<br>and risk associated with the use of the Information and should seek professional advice in                                                                                                                                                                                                                                                 |                                            |  |  |  |
| Despite Department of<br>representations or wa<br>limit all warranties rel<br>any direct, indirect ar<br>but not limited to that<br>the Information. | relation to dealings with property.<br>Despite Department of Natural Resources and Mines (DNRM)'s best efforts, DNRM makes no<br>representations or warranties in relation to the Information, and, to the extent permitted by law, exclude or<br>limit all warranties relating to correctness, accuracy, reliability, completeness or currency and all liability for<br>any direct, indirect and consequential costs, losses, damages and expenses incurred in any way (including<br>but not limited to that arising from negligence) in connection with any use of our reliance on |                                            |  |  |  |
| (Vegetation Protectio                                                                                                                                | ata supplied by Chenoweth Environmental Pla<br>in Analysis September 2010)<br>wns Regional Council 2019                                                                                                                                                                                                                                                                                                                                                                                                                                                                              | nning and Landscape Architecture           |  |  |  |
| Date Generated: 2/05/<br>Revision 1.0                                                                                                                | /2019                                                                                                                                                                                                                                                                                                                                                                                                                                                                                                                                                                                |                                            |  |  |  |
| Geocentric Datum of A                                                                                                                                | ustralia 1994 (GDA94)<br>Approx Scale @ A3: 1:50,000                                                                                                                                                                                                                                                                                                                                                                                                                                                                                                                                 | N                                          |  |  |  |
| 1000                                                                                                                                                 | 0 1000                                                                                                                                                                                                                                                                                                                                                                                                                                                                                                                                                                               | 2000 m                                     |  |  |  |
|                                                                                                                                                      | 1 Wandoan<br>Chinchilla                                                                                                                                                                                                                                                                                                                                                                                                                                                                                                                                                              |                                            |  |  |  |

SPM-005 (Wandoan)