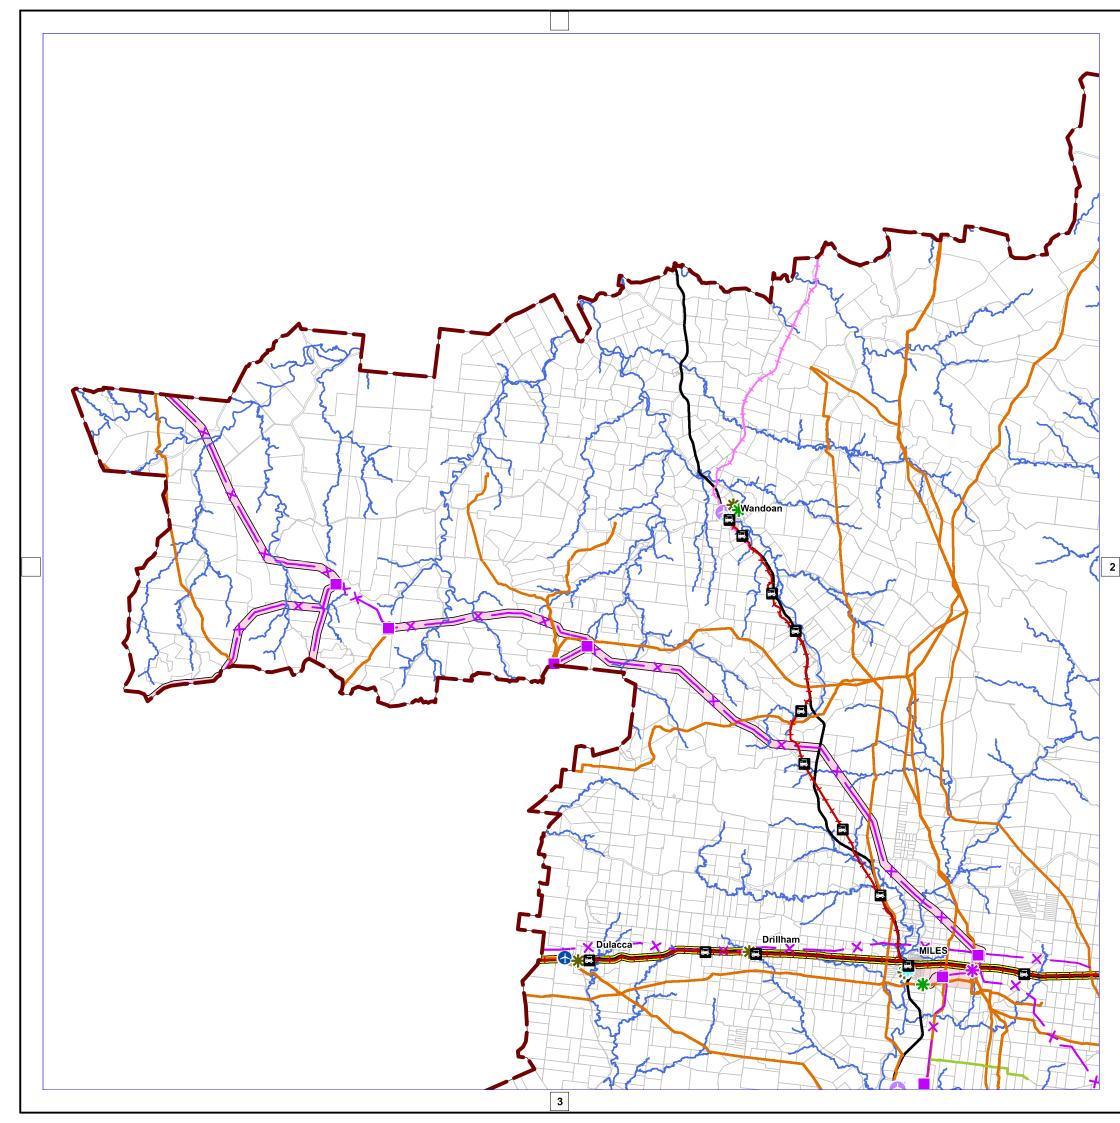

### WESTERN DOWNS REGIONAL COUNCIL Strategic Plan

Western Downs Regional Council

| Legend                                                                                                                                                                                                                                               |                                                                                                                                                                                                                                    |                                                                                                                                                   |                                                                                                                                                                                                      |                                                                                          |
|------------------------------------------------------------------------------------------------------------------------------------------------------------------------------------------------------------------------------------------------------|------------------------------------------------------------------------------------------------------------------------------------------------------------------------------------------------------------------------------------|---------------------------------------------------------------------------------------------------------------------------------------------------|------------------------------------------------------------------------------------------------------------------------------------------------------------------------------------------------------|------------------------------------------------------------------------------------------|
|                                                                                                                                                                                                                                                      | Highway —<br>Main Road                                                                                                                                                                                                             |                                                                                                                                                   | Waterway                                                                                                                                                                                             |                                                                                          |
|                                                                                                                                                                                                                                                      | Freight Route                                                                                                                                                                                                                      |                                                                                                                                                   | Cadastre                                                                                                                                                                                             |                                                                                          |
| +++++                                                                                                                                                                                                                                                | Railway Network                                                                                                                                                                                                                    |                                                                                                                                                   | Western Downs i<br>Council Boundar                                                                                                                                                                   |                                                                                          |
| +++++                                                                                                                                                                                                                                                | Future Rail Network                                                                                                                                                                                                                |                                                                                                                                                   |                                                                                                                                                                                                      | 1                                                                                        |
|                                                                                                                                                                                                                                                      | Raliway Station                                                                                                                                                                                                                    |                                                                                                                                                   |                                                                                                                                                                                                      |                                                                                          |
| <b>(</b>                                                                                                                                                                                                                                             | Alrport Enterprise Area                                                                                                                                                                                                            |                                                                                                                                                   |                                                                                                                                                                                                      |                                                                                          |
| $\bullet$                                                                                                                                                                                                                                            | Landing Ground                                                                                                                                                                                                                     |                                                                                                                                                   |                                                                                                                                                                                                      |                                                                                          |
| *                                                                                                                                                                                                                                                    | Water Treatment Plant                                                                                                                                                                                                              |                                                                                                                                                   |                                                                                                                                                                                                      |                                                                                          |
| *                                                                                                                                                                                                                                                    | Sewage Treatment Plant                                                                                                                                                                                                             |                                                                                                                                                   |                                                                                                                                                                                                      |                                                                                          |
| *                                                                                                                                                                                                                                                    | Waste Station                                                                                                                                                                                                                      |                                                                                                                                                   |                                                                                                                                                                                                      |                                                                                          |
| *                                                                                                                                                                                                                                                    | Power Station                                                                                                                                                                                                                      |                                                                                                                                                   |                                                                                                                                                                                                      |                                                                                          |
|                                                                                                                                                                                                                                                      | Major Substation                                                                                                                                                                                                                   |                                                                                                                                                   |                                                                                                                                                                                                      |                                                                                          |
|                                                                                                                                                                                                                                                      | Major Electricity Infrastructu<br>High Voltage Electricity Line                                                                                                                                                                    |                                                                                                                                                   |                                                                                                                                                                                                      |                                                                                          |
|                                                                                                                                                                                                                                                      | Major Electricity Infrastructu<br>Transmission Corridor                                                                                                                                                                            | Ire                                                                                                                                               |                                                                                                                                                                                                      |                                                                                          |
|                                                                                                                                                                                                                                                      | Major Gas Pipeline<br>Major Oli Pipeline                                                                                                                                                                                           |                                                                                                                                                   |                                                                                                                                                                                                      |                                                                                          |
|                                                                                                                                                                                                                                                      | Urban Area                                                                                                                                                                                                                         |                                                                                                                                                   |                                                                                                                                                                                                      |                                                                                          |
|                                                                                                                                                                                                                                                      |                                                                                                                                                                                                                                    |                                                                                                                                                   |                                                                                                                                                                                                      |                                                                                          |
| DISCLAIMER: Users<br>and risk associated v<br>relation to dealings w<br>Despite Department of<br>representations or we<br>limit all warranties rel<br>any direct, indirect ar<br>but not limited to that<br>the Information.<br>Base data includes d | of Natural Resources and Mines (D<br>arranties in relation to the Informat<br>ating to correctness, accuracy, rel<br>id consequential costs, losses, dal<br>arising from negligence) in connec<br>ata supplied by Chenoweth Enviro | Queenslam<br>es and Mine<br>document (th<br>should seek p<br>NNRM)'s best<br>ion, and, to th<br>iability, comple<br>mages and ex<br>tion with any | ed<br>s (DNRM) [2019]<br>e Information) accept<br>rorfessional advice in<br>efforts, DNRM makes<br>e extent permitted by<br>eteness or currency a<br>penses incurred in ar<br>use of our reliance or | all responsibility<br>no<br>law, exclude or<br>ind all liability for<br>y way (including |
| Copyright Western Do                                                                                                                                                                                                                                 | n Analysis September 2010)<br>wns Regional Council 2019                                                                                                                                                                            |                                                                                                                                                   |                                                                                                                                                                                                      |                                                                                          |
| Date Generated: 2/05/<br>Revision 1.0<br>Geocentric Datum of A                                                                                                                                                                                       |                                                                                                                                                                                                                                    |                                                                                                                                                   |                                                                                                                                                                                                      |                                                                                          |
| 1000                                                                                                                                                                                                                                                 | Approx Scale @ A3: 1:5<br>0 1                                                                                                                                                                                                      | 0,000<br>000                                                                                                                                      | 2000 m                                                                                                                                                                                               | N                                                                                        |
|                                                                                                                                                                                                                                                      | 1 Wandoan<br>Miles<br>3                                                                                                                                                                                                            | -                                                                                                                                                 | 2<br>andowae                                                                                                                                                                                         |                                                                                          |
|                                                                                                                                                                                                                                                      | SPM-005                                                                                                                                                                                                                            | (Miles)                                                                                                                                           |                                                                                                                                                                                                      |                                                                                          |