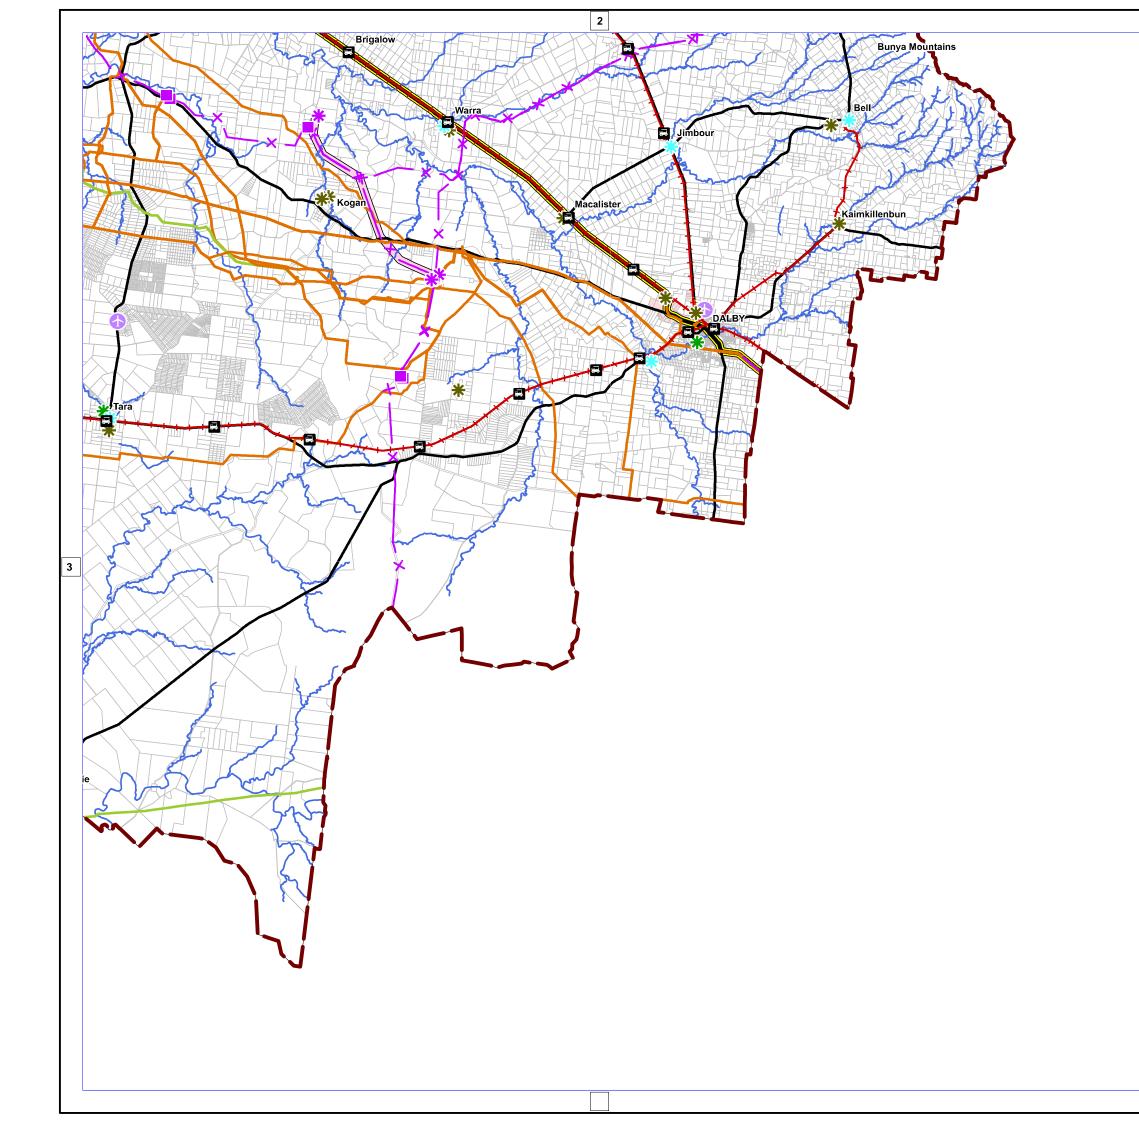

### WESTERN DOWNS REGIONAL COUNCIL Strategic Plan

Western Downs Regional Council

| Legend                                                                                                                                                                                                                                               |                                                                                                                                                                                                                                    |                                                                                                                                                   |                                                                                                                                                                                                      |                                                                                          |
|------------------------------------------------------------------------------------------------------------------------------------------------------------------------------------------------------------------------------------------------------|------------------------------------------------------------------------------------------------------------------------------------------------------------------------------------------------------------------------------------|---------------------------------------------------------------------------------------------------------------------------------------------------|------------------------------------------------------------------------------------------------------------------------------------------------------------------------------------------------------|------------------------------------------------------------------------------------------|
|                                                                                                                                                                                                                                                      | Highway —<br>Main Road                                                                                                                                                                                                             |                                                                                                                                                   | Waterway                                                                                                                                                                                             |                                                                                          |
|                                                                                                                                                                                                                                                      | Freight Route                                                                                                                                                                                                                      |                                                                                                                                                   | Cadastre                                                                                                                                                                                             |                                                                                          |
| +++++                                                                                                                                                                                                                                                | Railway Network                                                                                                                                                                                                                    |                                                                                                                                                   | Western Downs i<br>Council Boundar                                                                                                                                                                   |                                                                                          |
| +++++                                                                                                                                                                                                                                                | Future Rail Network                                                                                                                                                                                                                |                                                                                                                                                   |                                                                                                                                                                                                      | 1                                                                                        |
|                                                                                                                                                                                                                                                      | Raliway Station                                                                                                                                                                                                                    |                                                                                                                                                   |                                                                                                                                                                                                      |                                                                                          |
| <b>(</b>                                                                                                                                                                                                                                             | Alrport Enterprise Area                                                                                                                                                                                                            |                                                                                                                                                   |                                                                                                                                                                                                      |                                                                                          |
| $\bullet$                                                                                                                                                                                                                                            | Landing Ground                                                                                                                                                                                                                     |                                                                                                                                                   |                                                                                                                                                                                                      |                                                                                          |
| *                                                                                                                                                                                                                                                    | Water Treatment Plant                                                                                                                                                                                                              |                                                                                                                                                   |                                                                                                                                                                                                      |                                                                                          |
| *                                                                                                                                                                                                                                                    | Sewage Treatment Plant                                                                                                                                                                                                             |                                                                                                                                                   |                                                                                                                                                                                                      |                                                                                          |
| *                                                                                                                                                                                                                                                    | Waste Station                                                                                                                                                                                                                      |                                                                                                                                                   |                                                                                                                                                                                                      |                                                                                          |
| *                                                                                                                                                                                                                                                    | Power Station                                                                                                                                                                                                                      |                                                                                                                                                   |                                                                                                                                                                                                      |                                                                                          |
|                                                                                                                                                                                                                                                      | Major Substation                                                                                                                                                                                                                   |                                                                                                                                                   |                                                                                                                                                                                                      |                                                                                          |
|                                                                                                                                                                                                                                                      | Major Electricity Infrastructu<br>High Voltage Electricity Line                                                                                                                                                                    |                                                                                                                                                   |                                                                                                                                                                                                      |                                                                                          |
|                                                                                                                                                                                                                                                      | Major Electricity Infrastructu<br>Transmission Corridor                                                                                                                                                                            | Ire                                                                                                                                               |                                                                                                                                                                                                      |                                                                                          |
|                                                                                                                                                                                                                                                      | Major Gas Pipeline<br>Major Oli Pipeline                                                                                                                                                                                           |                                                                                                                                                   |                                                                                                                                                                                                      |                                                                                          |
|                                                                                                                                                                                                                                                      | Urban Area                                                                                                                                                                                                                         |                                                                                                                                                   |                                                                                                                                                                                                      |                                                                                          |
|                                                                                                                                                                                                                                                      |                                                                                                                                                                                                                                    |                                                                                                                                                   |                                                                                                                                                                                                      |                                                                                          |
| DISCLAIMER: Users<br>and risk associated v<br>relation to dealings w<br>Despite Department of<br>representations or we<br>limit all warranties rel<br>any direct, indirect ar<br>but not limited to that<br>the Information.<br>Base data includes d | of Natural Resources and Mines (D<br>arranties in relation to the Informat<br>ating to correctness, accuracy, rel<br>id consequential costs, losses, dal<br>arising from negligence) in connec<br>ata supplied by Chenoweth Enviro | Queenslam<br>es and Mine<br>document (th<br>should seek p<br>NNRM)'s best<br>ion, and, to th<br>iability, comple<br>mages and ex<br>tion with any | ed<br>s (DNRM) [2019]<br>e Information) accept<br>rorfessional advice in<br>efforts, DNRM makes<br>e extent permitted by<br>eteness or currency a<br>penses incurred in ar<br>use of our reliance or | all responsibility<br>no<br>law, exclude or<br>ind all liability for<br>y way (including |
| Copyright Western Do                                                                                                                                                                                                                                 | n Analysis September 2010)<br>wns Regional Council 2019                                                                                                                                                                            |                                                                                                                                                   |                                                                                                                                                                                                      |                                                                                          |
| Date Generated: 2/05/<br>Revision 1.0<br>Geocentric Datum of A                                                                                                                                                                                       |                                                                                                                                                                                                                                    |                                                                                                                                                   |                                                                                                                                                                                                      |                                                                                          |
| 1000                                                                                                                                                                                                                                                 | Approx Scale @ A3: 1:5<br>0 1                                                                                                                                                                                                      | 0,000<br>000                                                                                                                                      | 2000 m                                                                                                                                                                                               | N                                                                                        |
|                                                                                                                                                                                                                                                      | 1 Wandoan<br>Miles<br>3                                                                                                                                                                                                            | -                                                                                                                                                 | 2<br>andowae                                                                                                                                                                                         |                                                                                          |
|                                                                                                                                                                                                                                                      | SPM-005                                                                                                                                                                                                                            | (Miles)                                                                                                                                           |                                                                                                                                                                                                      |                                                                                          |