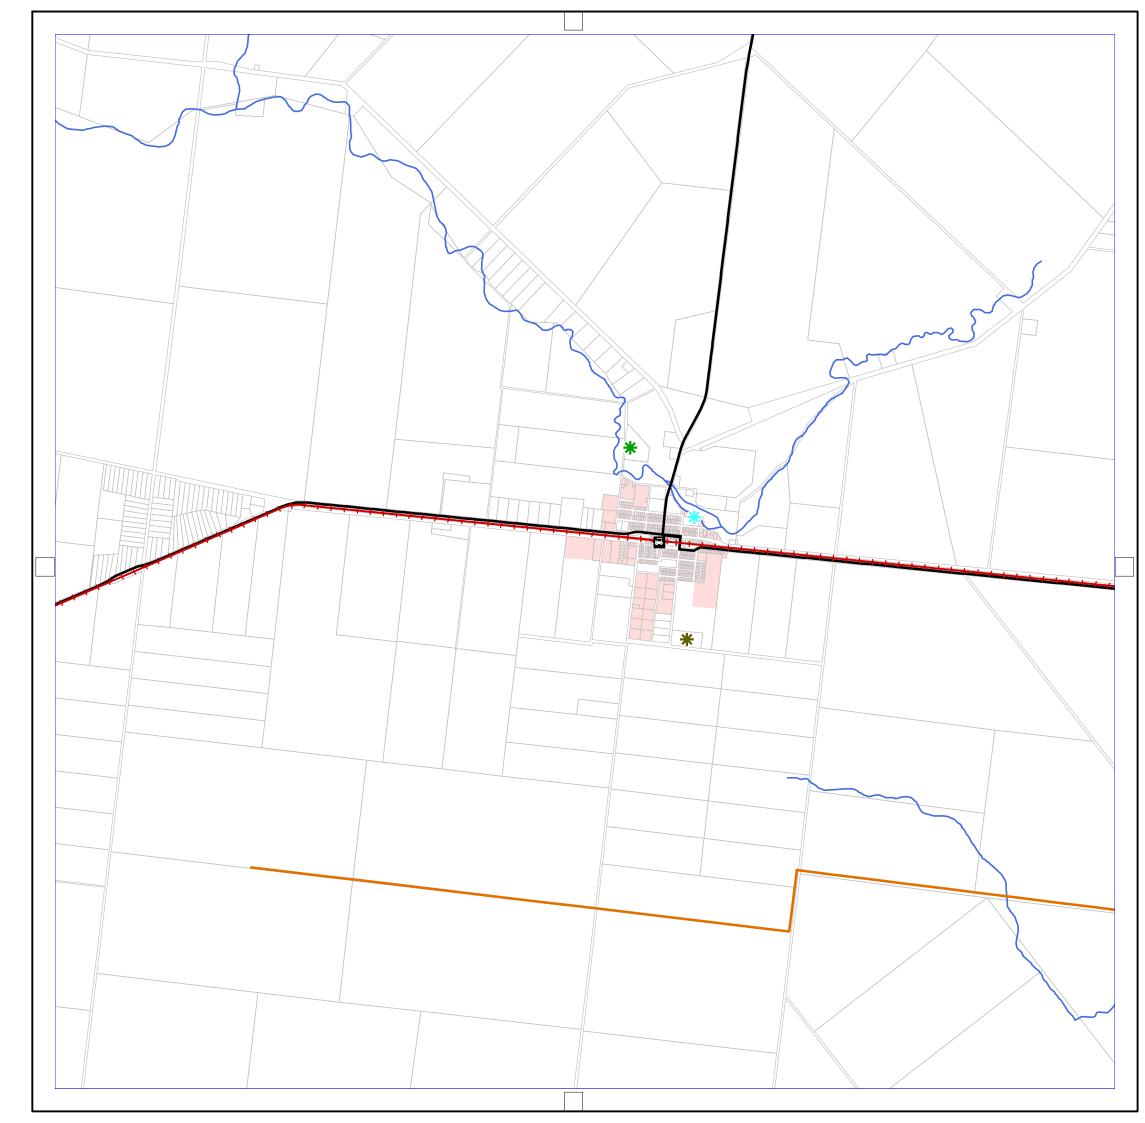

### Western Downs Regional Council Strategic Plan

| Legend                                                                                                                                               |                                                                                                                                                                                                                                                                                                                                                                                                                                                                                                                                                                                      |                                            |  |  |  |
|------------------------------------------------------------------------------------------------------------------------------------------------------|--------------------------------------------------------------------------------------------------------------------------------------------------------------------------------------------------------------------------------------------------------------------------------------------------------------------------------------------------------------------------------------------------------------------------------------------------------------------------------------------------------------------------------------------------------------------------------------|--------------------------------------------|--|--|--|
|                                                                                                                                                      | Highway<br>Main Road                                                                                                                                                                                                                                                                                                                                                                                                                                                                                                                                                                 | Waterway                                   |  |  |  |
|                                                                                                                                                      | Freight Route                                                                                                                                                                                                                                                                                                                                                                                                                                                                                                                                                                        | Cadastre                                   |  |  |  |
| +++++                                                                                                                                                | Railway Network                                                                                                                                                                                                                                                                                                                                                                                                                                                                                                                                                                      | Western Downs Regional<br>Council Boundary |  |  |  |
|                                                                                                                                                      | Future Rail Network                                                                                                                                                                                                                                                                                                                                                                                                                                                                                                                                                                  | -                                          |  |  |  |
|                                                                                                                                                      | Rallway Station                                                                                                                                                                                                                                                                                                                                                                                                                                                                                                                                                                      |                                            |  |  |  |
| •                                                                                                                                                    | Airport Enterprise Area                                                                                                                                                                                                                                                                                                                                                                                                                                                                                                                                                              |                                            |  |  |  |
| •                                                                                                                                                    | Landing Ground                                                                                                                                                                                                                                                                                                                                                                                                                                                                                                                                                                       |                                            |  |  |  |
| *                                                                                                                                                    | Water Treatment Plant                                                                                                                                                                                                                                                                                                                                                                                                                                                                                                                                                                |                                            |  |  |  |
| *                                                                                                                                                    | Sewage Treatment Plant                                                                                                                                                                                                                                                                                                                                                                                                                                                                                                                                                               |                                            |  |  |  |
| *                                                                                                                                                    | Waste Station                                                                                                                                                                                                                                                                                                                                                                                                                                                                                                                                                                        |                                            |  |  |  |
| *                                                                                                                                                    | Power Station                                                                                                                                                                                                                                                                                                                                                                                                                                                                                                                                                                        |                                            |  |  |  |
| -                                                                                                                                                    | Major Substation                                                                                                                                                                                                                                                                                                                                                                                                                                                                                                                                                                     |                                            |  |  |  |
| ——                                                                                                                                                   | Major Electricity Infrastructure<br>High Voltage Electricity Line                                                                                                                                                                                                                                                                                                                                                                                                                                                                                                                    |                                            |  |  |  |
|                                                                                                                                                      | Major Electricity Infrastructure<br>Transmission Corridor                                                                                                                                                                                                                                                                                                                                                                                                                                                                                                                            |                                            |  |  |  |
| ===                                                                                                                                                  | Major Gas Pipeline<br>Major Oli Pipeline                                                                                                                                                                                                                                                                                                                                                                                                                                                                                                                                             |                                            |  |  |  |
|                                                                                                                                                      | Urban Area                                                                                                                                                                                                                                                                                                                                                                                                                                                                                                                                                                           |                                            |  |  |  |
|                                                                                                                                                      | Western Doume Besienel Coursil                                                                                                                                                                                                                                                                                                                                                                                                                                                                                                                                                       |                                            |  |  |  |
| DISCLAIMER: Users<br>and risk associated v                                                                                                           | Western Downs Regional Council<br>(C) The State of Queensland<br>Department of Natural Resources and Mines (DNRM) [2019]<br>DISCLAIMER: Users of the information recorded in this document (the Information) accept all responsibility<br>and risk associated with the use of the Information and should seek professional advice in                                                                                                                                                                                                                                                 |                                            |  |  |  |
| Despite Department of<br>representations or wa<br>limit all warranties rel<br>any direct, indirect ar<br>but not limited to that<br>the Information. | relation to dealings with property.<br>Despite Department of Natural Resources and Mines (DNRM)'s best efforts, DNRM makes no<br>representations or warranties in relation to the Information, and, to the extent permitted by law, exclude or<br>limit all warranties relating to correctness, accuracy, reliability, completeness or currency and all liability for<br>any direct, indirect and consequential costs, losses, damages and expenses incurred in any way (including<br>but not limited to that arising from negligence) in connection with any use of our reliance on |                                            |  |  |  |
| (Vegetation Protectio                                                                                                                                | ata supplied by Chenoweth Environmental Pla<br>in Analysis September 2010)<br>wns Regional Council 2019                                                                                                                                                                                                                                                                                                                                                                                                                                                                              | nning and Landscape Architecture           |  |  |  |
| Date Generated: 2/05/<br>Revision 1.0                                                                                                                | /2019                                                                                                                                                                                                                                                                                                                                                                                                                                                                                                                                                                                |                                            |  |  |  |
| Geocentric Datum of A                                                                                                                                | ustralia 1994 (GDA94)<br>Approx Scale @ A3: 1:50,000                                                                                                                                                                                                                                                                                                                                                                                                                                                                                                                                 | N                                          |  |  |  |
| 1000                                                                                                                                                 | 0 1000                                                                                                                                                                                                                                                                                                                                                                                                                                                                                                                                                                               | 2000 m                                     |  |  |  |
|                                                                                                                                                      | 1 Wandoan<br>Chinchilla                                                                                                                                                                                                                                                                                                                                                                                                                                                                                                                                                              |                                            |  |  |  |

SPM-005 (Wandoan)