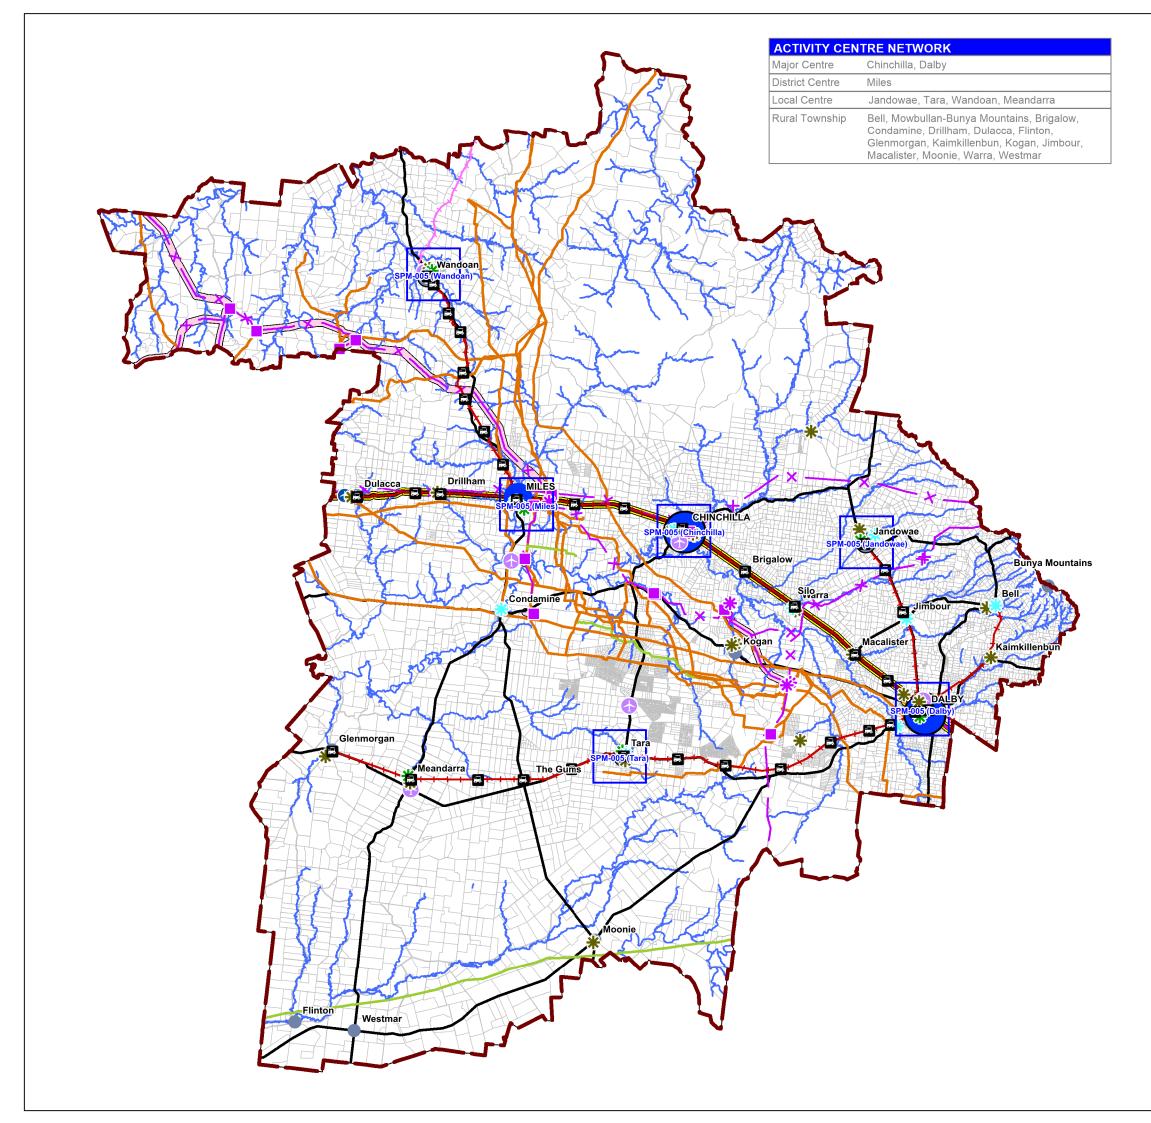

| WESTERN DOWNS REGIONAL                                                                                                                                                                                                                                                                                                                                                                                                                                                                                                                       |                                                                   | Western Downs<br>Regional Council |                                                                                |                        |
|----------------------------------------------------------------------------------------------------------------------------------------------------------------------------------------------------------------------------------------------------------------------------------------------------------------------------------------------------------------------------------------------------------------------------------------------------------------------------------------------------------------------------------------------|-------------------------------------------------------------------|-----------------------------------|--------------------------------------------------------------------------------|------------------------|
|                                                                                                                                                                                                                                                                                                                                                                                                                                                                                                                                              |                                                                   | Strategic                         | Plan                                                                           |                        |
|                                                                                                                                                                                                                                                                                                                                                                                                                                                                                                                                              |                                                                   | Access, Mo<br>Infrastru           |                                                                                |                        |
|                                                                                                                                                                                                                                                                                                                                                                                                                                                                                                                                              |                                                                   |                                   | IIIIastru                                                                      |                        |
| Legend                                                                                                                                                                                                                                                                                                                                                                                                                                                                                                                                       |                                                                   |                                   |                                                                                |                        |
|                                                                                                                                                                                                                                                                                                                                                                                                                                                                                                                                              | Major Centre                                                      |                                   | Major Electricity Infrastructure<br>Transmission Corridor                      |                        |
|                                                                                                                                                                                                                                                                                                                                                                                                                                                                                                                                              | District Centre                                                   |                                   | Major Gas Pipeline<br>Major Oil Pipeline                                       |                        |
|                                                                                                                                                                                                                                                                                                                                                                                                                                                                                                                                              | Local Centre                                                      |                                   | Urban Area                                                                     |                        |
| Ĭ                                                                                                                                                                                                                                                                                                                                                                                                                                                                                                                                            | Rural Settlement                                                  |                                   | Waterway                                                                       |                        |
| =                                                                                                                                                                                                                                                                                                                                                                                                                                                                                                                                            | Highways<br>Main Road                                             |                                   |                                                                                |                        |
|                                                                                                                                                                                                                                                                                                                                                                                                                                                                                                                                              | Freight Route                                                     |                                   | Cadastre                                                                       |                        |
|                                                                                                                                                                                                                                                                                                                                                                                                                                                                                                                                              | Railway Network                                                   |                                   | Western Downs Regional<br>Council Boundary                                     |                        |
|                                                                                                                                                                                                                                                                                                                                                                                                                                                                                                                                              | Future Railway Network                                            |                                   |                                                                                |                        |
| 2                                                                                                                                                                                                                                                                                                                                                                                                                                                                                                                                            | Railway Station                                                   |                                   |                                                                                |                        |
| •                                                                                                                                                                                                                                                                                                                                                                                                                                                                                                                                            | Airport Enterprise Area                                           |                                   |                                                                                |                        |
| •                                                                                                                                                                                                                                                                                                                                                                                                                                                                                                                                            | Landing Ground                                                    |                                   |                                                                                |                        |
| *                                                                                                                                                                                                                                                                                                                                                                                                                                                                                                                                            | Water Treatment Plant                                             |                                   |                                                                                |                        |
| *                                                                                                                                                                                                                                                                                                                                                                                                                                                                                                                                            | Sewage Treatment Plant                                            |                                   |                                                                                |                        |
| *                                                                                                                                                                                                                                                                                                                                                                                                                                                                                                                                            | Waste Station                                                     |                                   |                                                                                |                        |
| *                                                                                                                                                                                                                                                                                                                                                                                                                                                                                                                                            | Power Station                                                     |                                   |                                                                                |                        |
|                                                                                                                                                                                                                                                                                                                                                                                                                                                                                                                                              | Major Substation                                                  |                                   |                                                                                |                        |
|                                                                                                                                                                                                                                                                                                                                                                                                                                                                                                                                              | Major Electricity Infrastructure<br>High Voltage Electricity Line |                                   |                                                                                |                        |
|                                                                                                                                                                                                                                                                                                                                                                                                                                                                                                                                              | _                                                                 |                                   |                                                                                |                        |
|                                                                                                                                                                                                                                                                                                                                                                                                                                                                                                                                              | (C) The                                                           | owns Regiona<br>State of Quee     | nsland                                                                         |                        |
| DISCLAIMER: Use                                                                                                                                                                                                                                                                                                                                                                                                                                                                                                                              | ers of the information reco                                       | rded in this docun                | d Mines (DNRM) [201<br>nent (the Information) acce<br>seek professional advice | ept all responsibility |
| relation to dealings                                                                                                                                                                                                                                                                                                                                                                                                                                                                                                                         | with property.                                                    |                                   |                                                                                |                        |
| Despite Department of Natural Resources and Mines (DNRM)'s best efforts, DNRM makes no<br>representations or warranties in relation to the Information, and, to the extent permitted by law, exclude or<br>limit all warranties reating to correctness, accuracy, reliability, completeness or currency and all liability for<br>any direct, indirect and consequential costs, losses, damages and expenses incurred in any way (including<br>but not limited to thal arising from negligence) in connection with any use of our reliance on |                                                                   |                                   |                                                                                |                        |
|                                                                                                                                                                                                                                                                                                                                                                                                                                                                                                                                              | ata supplied by Chenov<br>ticn Analysis September 2               |                                   | al Planning and Landscap                                                       | e Architecture         |
|                                                                                                                                                                                                                                                                                                                                                                                                                                                                                                                                              | Downs Regional Council 2                                          |                                   |                                                                                |                        |
| Revision 1.0                                                                                                                                                                                                                                                                                                                                                                                                                                                                                                                                 | f Australia 1994 (GDA94)                                          |                                   |                                                                                |                        |
|                                                                                                                                                                                                                                                                                                                                                                                                                                                                                                                                              | Approx Scale @                                                    |                                   |                                                                                | Ņ                      |
| 20                                                                                                                                                                                                                                                                                                                                                                                                                                                                                                                                           |                                                                   |                                   |                                                                                |                        |
| r                                                                                                                                                                                                                                                                                                                                                                                                                                                                                                                                            | KII0                                                              | ometers                           |                                                                                |                        |
| SPM-005.1 SPM-005.2                                                                                                                                                                                                                                                                                                                                                                                                                                                                                                                          |                                                                   |                                   |                                                                                |                        |
|                                                                                                                                                                                                                                                                                                                                                                                                                                                                                                                                              | SPM-005.3                                                         | , m                               | SPM-005.4                                                                      |                        |
|                                                                                                                                                                                                                                                                                                                                                                                                                                                                                                                                              | SDM 005                                                           |                                   |                                                                                |                        |

SPM-005