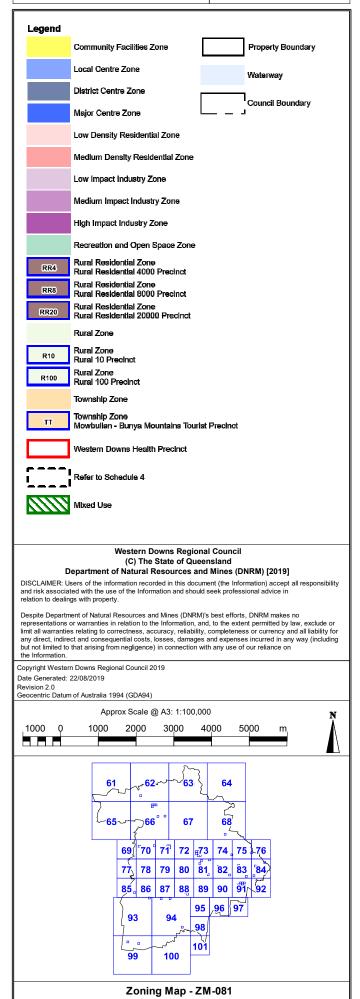

Western Downs Regional Council (C) The State of Queensland Department of Natural Resources and Mines (DNRM) [2019]

DISCLAIMER: Users of the information recorded in this document (the Information) accept all responsibility and risk associated with the use of the Information and should seek professional advice in relation to dealings with property.

Despite Department of Natural Resources and Mines (DNRM)'s best efforts, DNRM makes no representations or warranties in relation to the Information, and, to the extent permitted by law, exclude or limit all warranties relating to correctness, accuracy, reliability, completeness or currency and all liability for any direct, indirect and consequential costs, losses, damages and expenses incurred in any way (including but not limited to that arising from negligence) in connection with any use of our reliance on the Information.

Copyright Western Downs Regional Council 2019 Date Generated: 22/08/2019 Revision 2.0 Geocentric Datum of Australia 1994 (GDA94)

Approx Scale @ A3: 1:1,200,000

Zoning Map - Index

Kild