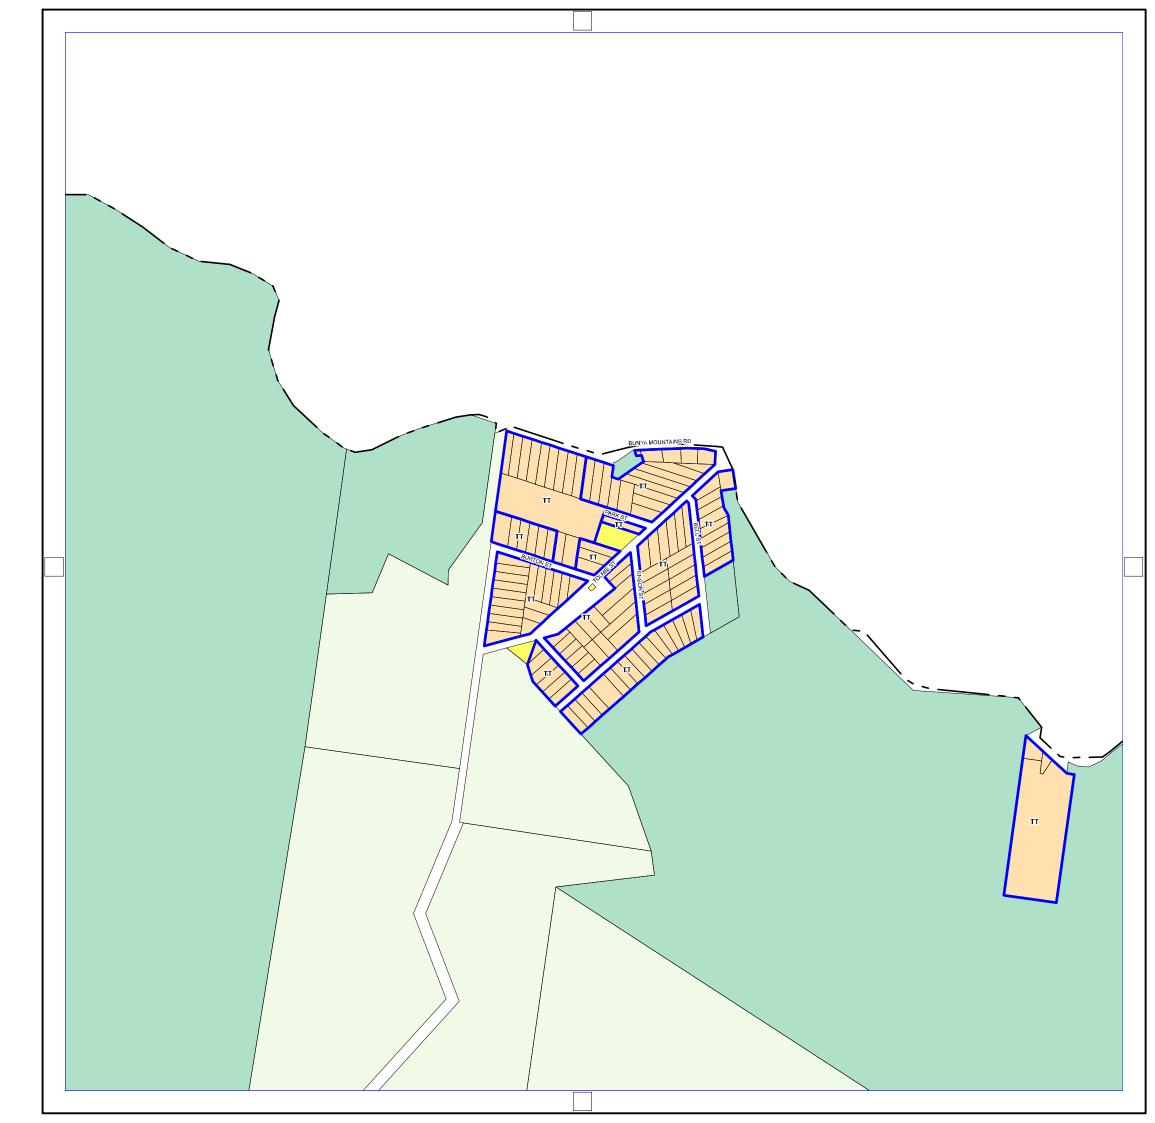

### Zoning Map

| Location              | Maps  |
|-----------------------|-------|
| Auburn Rd             | 1     |
| Grosmont              | 2     |
| Wandoan               | 3-6   |
| Guluguba              | 7     |
| Downfall Creek        | 8     |
| Burra Burri           | 9     |
| Dulacca               | 10    |
| Drillham              | 11    |
| Miles                 | 12-15 |
| Chinchilla            | 16-23 |
| Jandowae              | 24    |
| Cooranga North        | 25    |
| Brigalow              | 26    |
| Hopeland              | 27    |
| Bunya Mountains       | 28    |
| Chinchilla - Kogan Rd | 29    |
| North of Jimbour      | 30    |