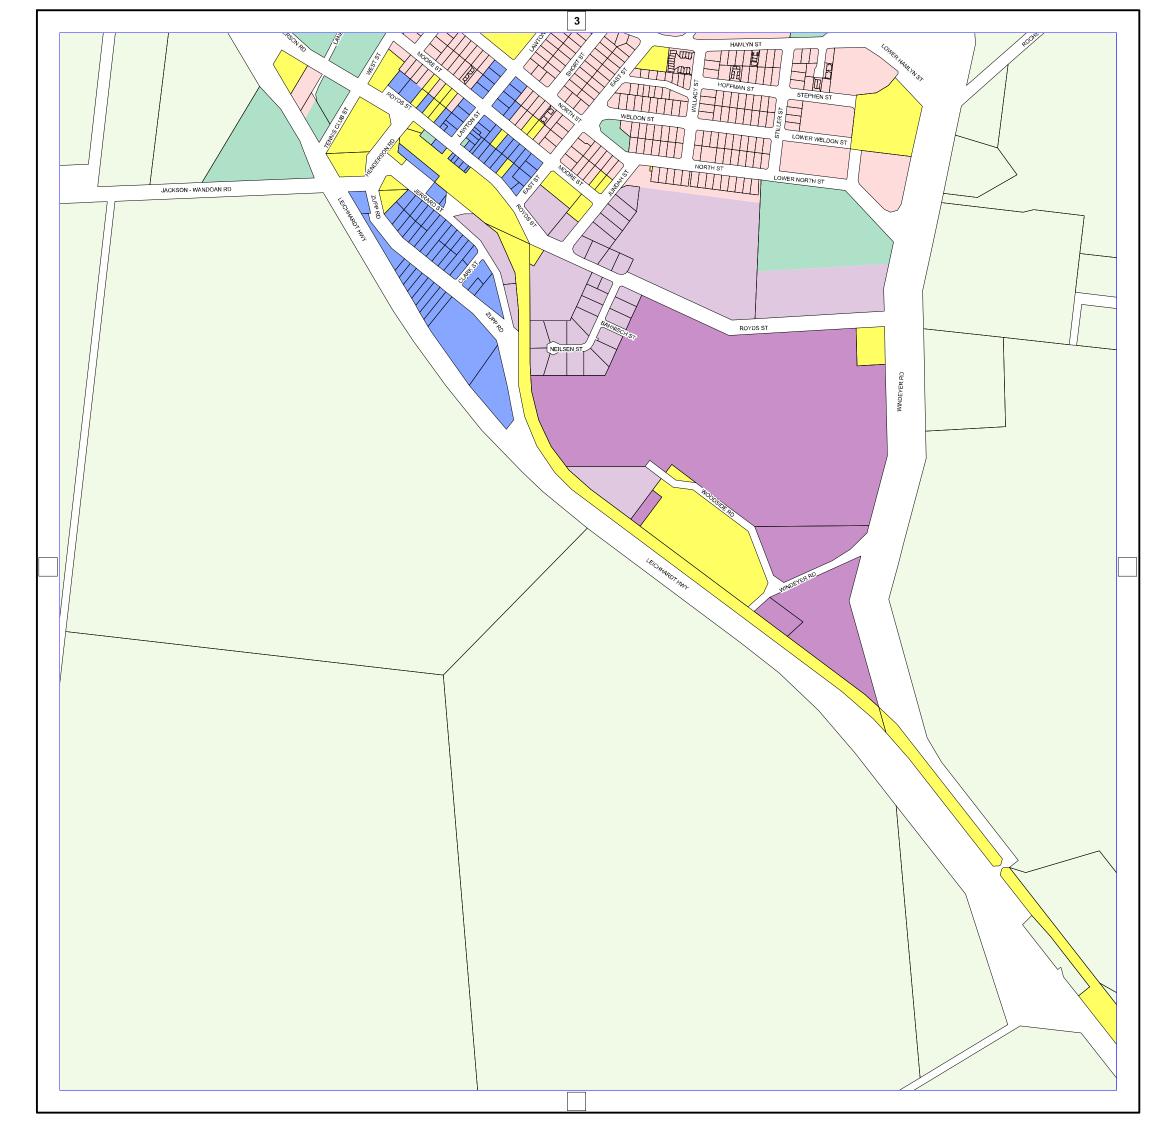

### Zoning Map

| Location              | Maps  |
|-----------------------|-------|
| Auburn Rd             | 1     |
| Grosmont              | 2     |
| Wandoan               | 3-6   |
| Guluguba              | 7     |
| Downfall Creek        | 8     |
| Burra Burri           | 9     |
| Dulacca               | 10    |
| Drillham              | 11    |
| Miles                 | 12-15 |
| Chinchilla            | 16-23 |
| Jandowae              | 24    |
| Cooranga North        | 25    |
| Brigalow              | 26    |
| Hopeland              | 27    |
| Bunya Mountains       | 28    |
| Chinchilla - Kogan Rd | 29    |
| North of Jimbour      | 30    |