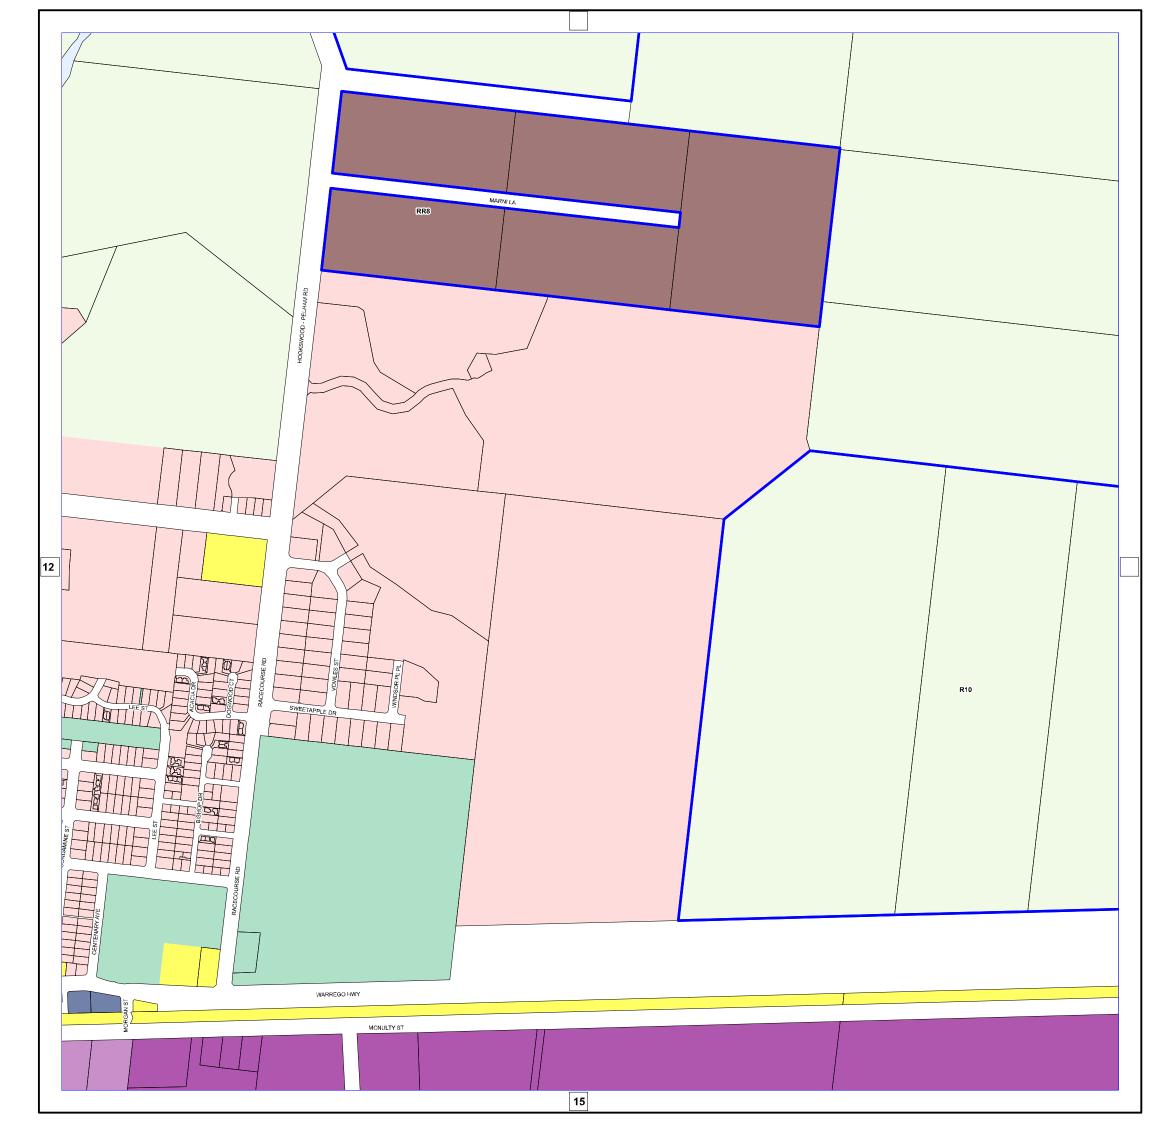

### Zoning Map

| Location              | Maps  |
|-----------------------|-------|
| Auburn Rd             | 1     |
| Grosmont              | 2     |
| Wandoan               | 3-6   |
| Guluguba              | 7     |
| Downfall Creek        | 8     |
| Burra Burri           | 9     |
| Dulacca               | 10    |
| Drillham              | 11    |
| Miles                 | 12-15 |
| Chinchilla            | 16-23 |
| Jandowae              | 24    |
| Cooranga North        | 25    |
| Brigalow              | 26    |
| Hopeland              | 27    |
| Bunya Mountains       | 28    |
| Chinchilla - Kogan Rd | 29    |
| North of Jimbour      | 30    |