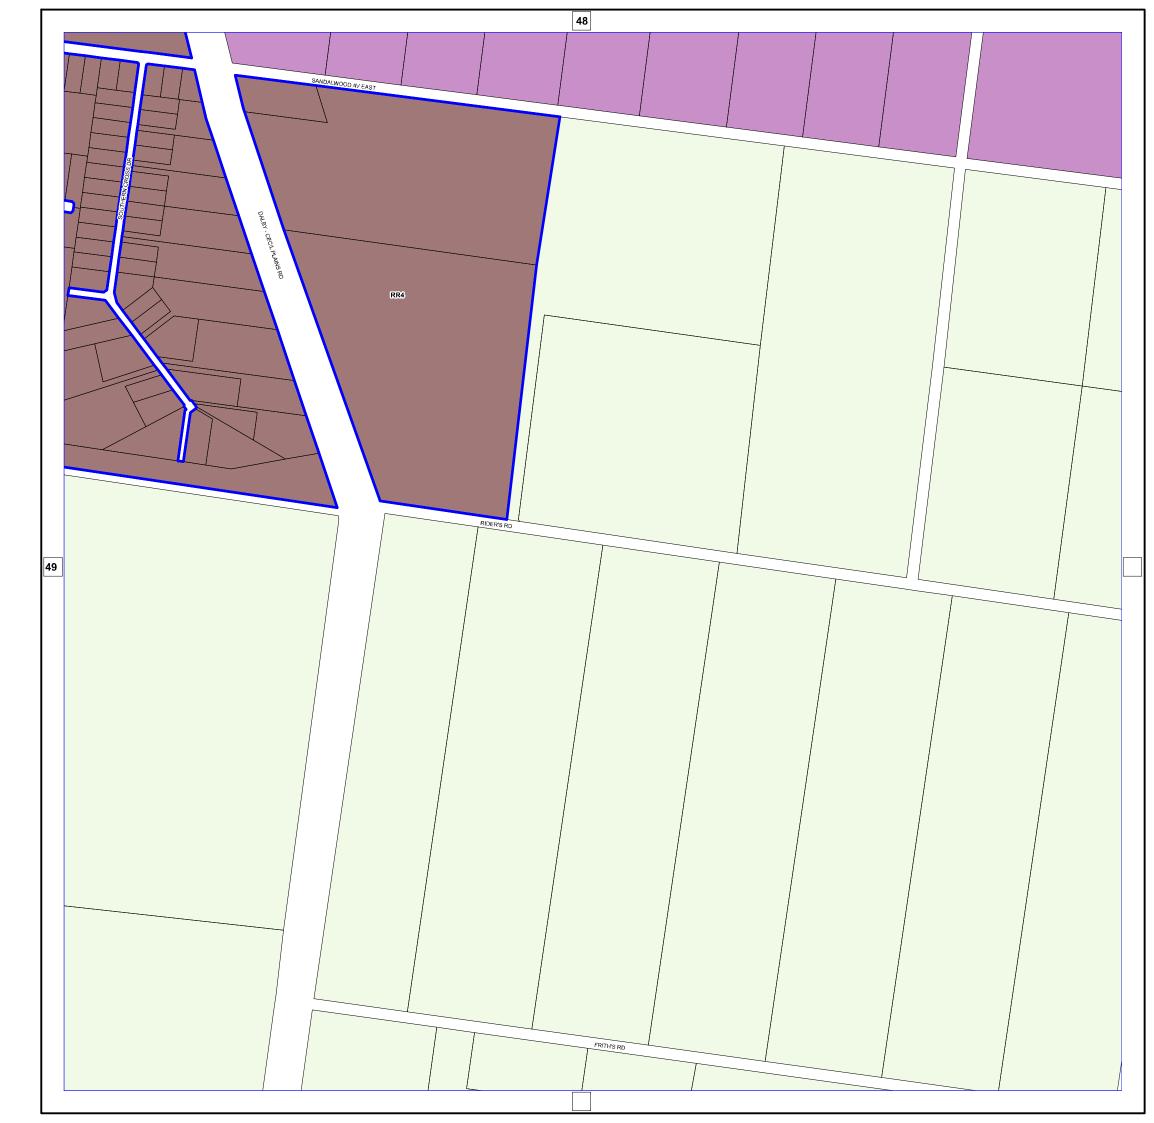

#### Western Downs Regional Council

Planning Scheme

| <u> </u>                                                                                                                                                                                                                                                                                                                                                                                                                                                                                                                                                          |                                                               |
|-------------------------------------------------------------------------------------------------------------------------------------------------------------------------------------------------------------------------------------------------------------------------------------------------------------------------------------------------------------------------------------------------------------------------------------------------------------------------------------------------------------------------------------------------------------------|---------------------------------------------------------------|
| Legend                                                                                                                                                                                                                                                                                                                                                                                                                                                                                                                                                            | Community Ensibilities Zone                                   |
|                                                                                                                                                                                                                                                                                                                                                                                                                                                                                                                                                                   | Community Facilities Zone Property Boundary                   |
|                                                                                                                                                                                                                                                                                                                                                                                                                                                                                                                                                                   | Local Centre Zone Waterway                                    |
|                                                                                                                                                                                                                                                                                                                                                                                                                                                                                                                                                                   | District Centre Zone Council Boundary                         |
|                                                                                                                                                                                                                                                                                                                                                                                                                                                                                                                                                                   | Major Centre Zone 🖵 🗕 🗕                                       |
|                                                                                                                                                                                                                                                                                                                                                                                                                                                                                                                                                                   | Low Density Residential Zone                                  |
|                                                                                                                                                                                                                                                                                                                                                                                                                                                                                                                                                                   | Medium Density Residential Zone                               |
|                                                                                                                                                                                                                                                                                                                                                                                                                                                                                                                                                                   | Low Impact Industry Zone                                      |
|                                                                                                                                                                                                                                                                                                                                                                                                                                                                                                                                                                   | Medium Impact Industry Zone                                   |
|                                                                                                                                                                                                                                                                                                                                                                                                                                                                                                                                                                   | High Impact Industry Zone                                     |
|                                                                                                                                                                                                                                                                                                                                                                                                                                                                                                                                                                   | Recreation and Open Space Zone                                |
| RR4                                                                                                                                                                                                                                                                                                                                                                                                                                                                                                                                                               | Rural Residential Zone<br>Rural Residential 4000 Precinct     |
| RR8                                                                                                                                                                                                                                                                                                                                                                                                                                                                                                                                                               | Rural Residential Zone<br>Rural Residential 8000 Precinct     |
| RR20                                                                                                                                                                                                                                                                                                                                                                                                                                                                                                                                                              | Rural Residential Zone<br>Rural Residential 20000 Precinct    |
|                                                                                                                                                                                                                                                                                                                                                                                                                                                                                                                                                                   | Rural Zone                                                    |
| R10                                                                                                                                                                                                                                                                                                                                                                                                                                                                                                                                                               | Rural Zone<br>Rural 10 Precinct                               |
| R100                                                                                                                                                                                                                                                                                                                                                                                                                                                                                                                                                              | Rural Zone<br>Rural 100 Precinct                              |
|                                                                                                                                                                                                                                                                                                                                                                                                                                                                                                                                                                   | Township Zone                                                 |
| тт                                                                                                                                                                                                                                                                                                                                                                                                                                                                                                                                                                | Township Zone<br>Mowbullan - Bunya Mountains Tourist Precinct |
|                                                                                                                                                                                                                                                                                                                                                                                                                                                                                                                                                                   | Western Downs Health Precinct                                 |
| <u></u>                                                                                                                                                                                                                                                                                                                                                                                                                                                                                                                                                           | Refer to Schedule 4                                           |
|                                                                                                                                                                                                                                                                                                                                                                                                                                                                                                                                                                   | Mixed Use                                                     |
|                                                                                                                                                                                                                                                                                                                                                                                                                                                                                                                                                                   |                                                               |
| Western Downs Regional Council<br>(C) The State of Queensland<br>Department of Natural Resources and Mines (DNRM) [2019]<br>DISCLAIMER: Users of the information recorded in this document (the Information) accept all responsibility                                                                                                                                                                                                                                                                                                                            |                                                               |
| and risk associated with the use of the Information and should seek professional advice in<br>relation to dealings with property.                                                                                                                                                                                                                                                                                                                                                                                                                                 |                                                               |
| Despite Department of Natural Resources and Mines (DNRM)'s best efforts, DNRM makes no<br>representations or warranties in relation to the Information, and, to the extent permitted by law, exclude or<br>limit all warranties relating to correctness, accuracy, reliability, completeness or currency and all liability for<br>any direct, indirect and consequential costs, losses, damages and expenses incurred in any way (including<br>but not limited to that arising from negligence) in connection with any use of our reliance on<br>the Information. |                                                               |
|                                                                                                                                                                                                                                                                                                                                                                                                                                                                                                                                                                   | n Downs Regional Council 2019<br>22/08/2019                   |
| Revision 2.0                                                                                                                                                                                                                                                                                                                                                                                                                                                                                                                                                      | 22/08/2019<br>n of Australia 1994 (GDA94)                     |
|                                                                                                                                                                                                                                                                                                                                                                                                                                                                                                                                                                   | Approx Scale @ A3: 1:200,000 N                                |
|                                                                                                                                                                                                                                                                                                                                                                                                                                                                                                                                                                   | 2 3 4 5 6 7 8 9 10 11 12km                                    |
|                                                                                                                                                                                                                                                                                                                                                                                                                                                                                                                                                                   |                                                               |
|                                                                                                                                                                                                                                                                                                                                                                                                                                                                                                                                                                   | 61 62 63 64                                                   |
|                                                                                                                                                                                                                                                                                                                                                                                                                                                                                                                                                                   |                                                               |
|                                                                                                                                                                                                                                                                                                                                                                                                                                                                                                                                                                   |                                                               |
|                                                                                                                                                                                                                                                                                                                                                                                                                                                                                                                                                                   | 69 70 71 72 T 74 75 76                                        |
|                                                                                                                                                                                                                                                                                                                                                                                                                                                                                                                                                                   | 77 78 79 80 81 82 83 84                                       |
|                                                                                                                                                                                                                                                                                                                                                                                                                                                                                                                                                                   | 85 86 87 88 89 90 91 92                                       |
|                                                                                                                                                                                                                                                                                                                                                                                                                                                                                                                                                                   | 93 94 95 96 97<br>98                                          |
|                                                                                                                                                                                                                                                                                                                                                                                                                                                                                                                                                                   |                                                               |
|                                                                                                                                                                                                                                                                                                                                                                                                                                                                                                                                                                   | 99 100                                                        |
|                                                                                                                                                                                                                                                                                                                                                                                                                                                                                                                                                                   |                                                               |