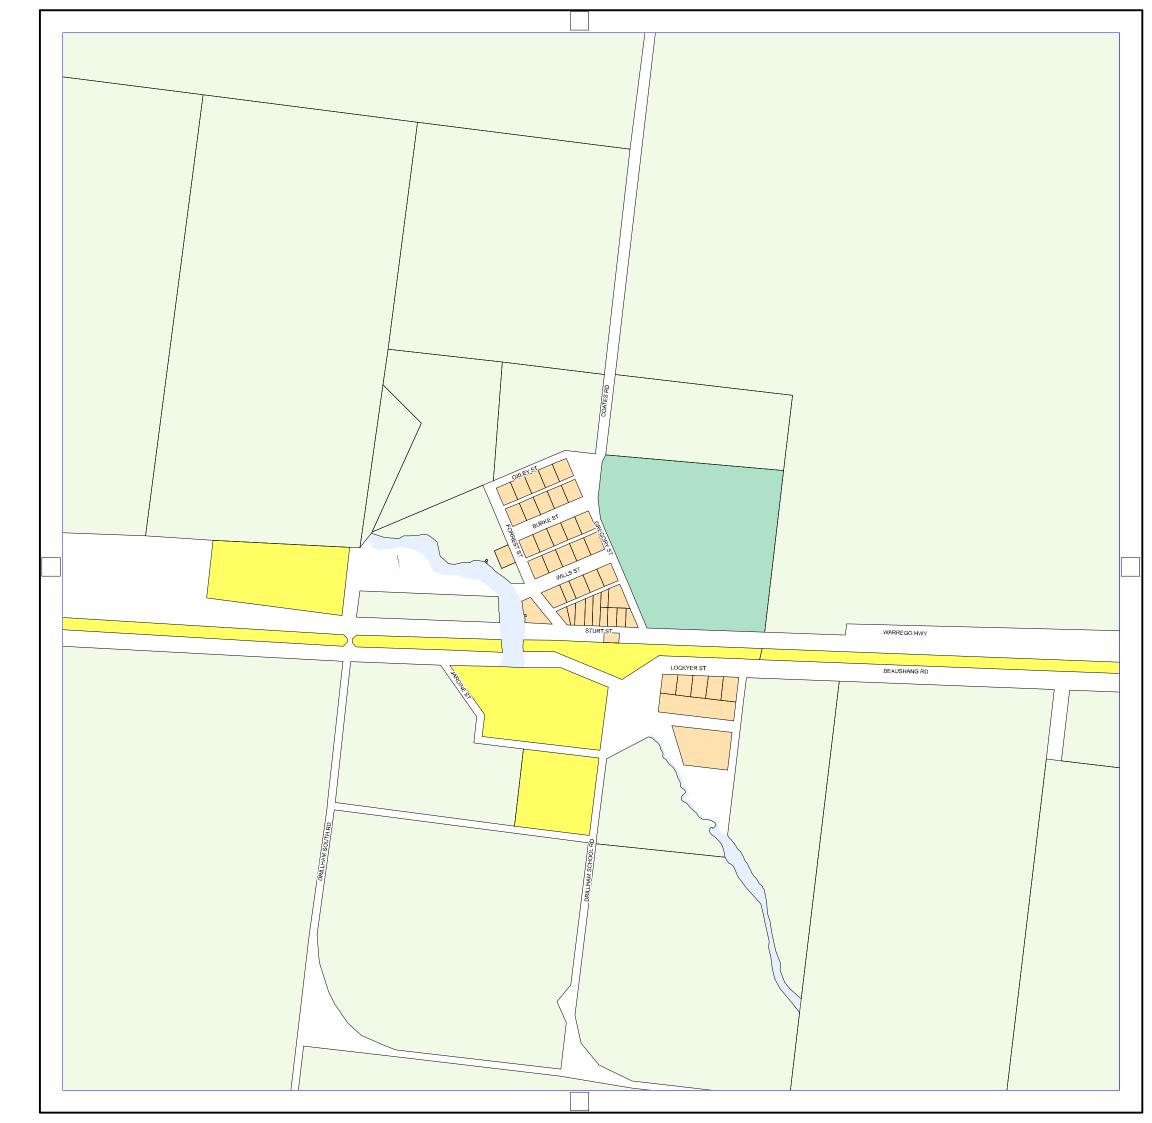

### Zoning Map

| Location              | Maps  |
|-----------------------|-------|
| Auburn Rd             | 1     |
| Grosmont              | 2     |
| Wandoan               | 3-6   |
| Guluguba              | 7     |
| Downfall Creek        | 8     |
| Burra Burri           | 9     |
| Dulacca               | 10    |
| Drillham              | 11    |
| Miles                 | 12-15 |
| Chinchilla            | 16-23 |
| Jandowae              | 24    |
| Cooranga North        | 25    |
| Brigalow              | 26    |
| Hopeland              | 27    |
| Bunya Mountains       | 28    |
| Chinchilla - Kogan Rd | 29    |
| North of Jimbour      | 30    |