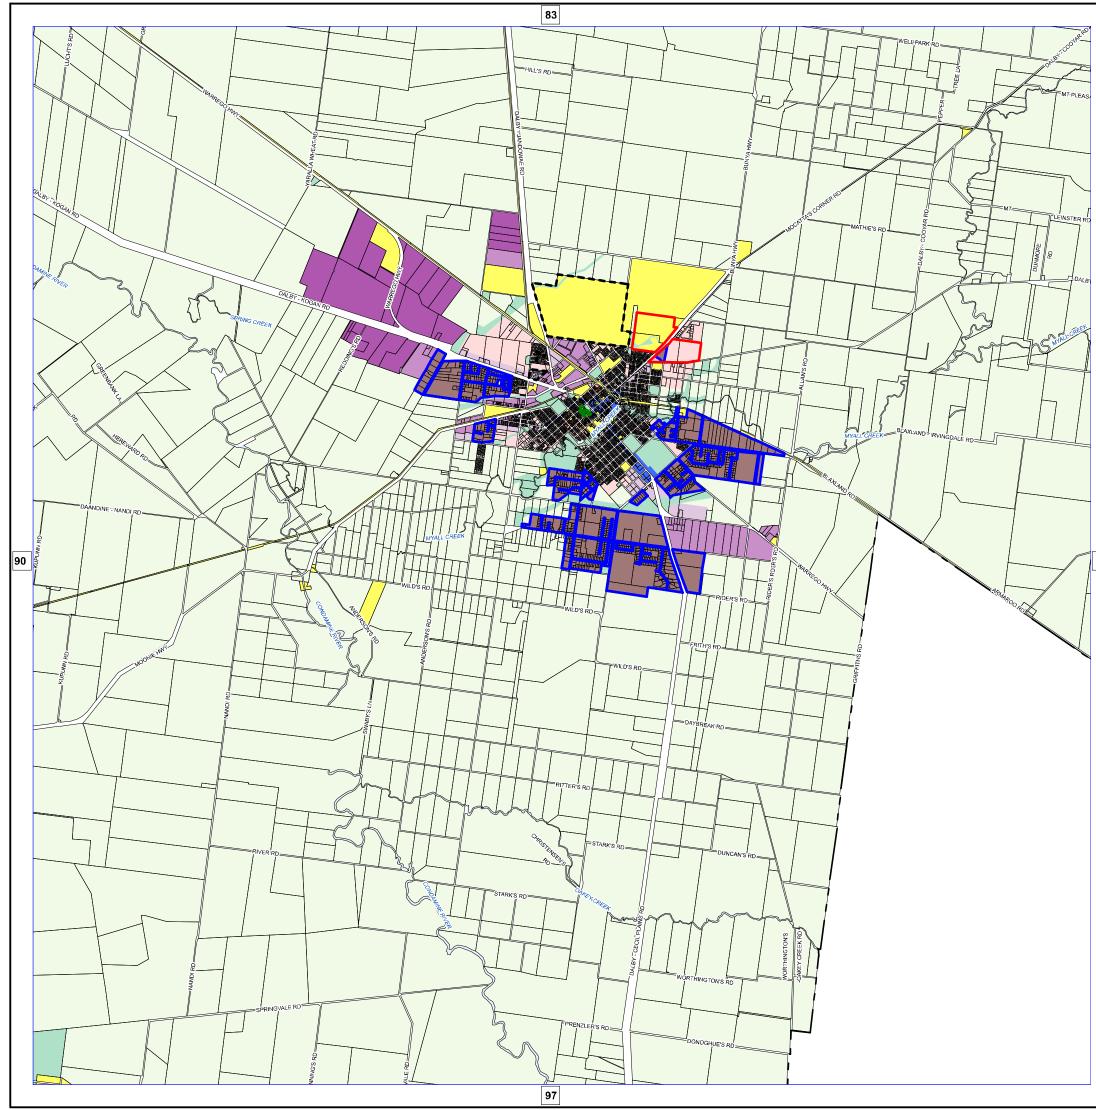

#### Western Downs Regional Council

Planning Scheme

| <u> </u>                                                                                                                                                                                                                                                                                                                                                                                                                                                                                                                                                          |                                                               |
|-------------------------------------------------------------------------------------------------------------------------------------------------------------------------------------------------------------------------------------------------------------------------------------------------------------------------------------------------------------------------------------------------------------------------------------------------------------------------------------------------------------------------------------------------------------------|---------------------------------------------------------------|
| Legend                                                                                                                                                                                                                                                                                                                                                                                                                                                                                                                                                            | Community Ensibilities Zone                                   |
|                                                                                                                                                                                                                                                                                                                                                                                                                                                                                                                                                                   | Community Facilities Zone Property Boundary                   |
|                                                                                                                                                                                                                                                                                                                                                                                                                                                                                                                                                                   | Local Centre Zone Waterway                                    |
|                                                                                                                                                                                                                                                                                                                                                                                                                                                                                                                                                                   | District Centre Zone Council Boundary                         |
|                                                                                                                                                                                                                                                                                                                                                                                                                                                                                                                                                                   | Major Centre Zone 🖵 🗕 🗕                                       |
|                                                                                                                                                                                                                                                                                                                                                                                                                                                                                                                                                                   | Low Density Residential Zone                                  |
|                                                                                                                                                                                                                                                                                                                                                                                                                                                                                                                                                                   | Medium Density Residential Zone                               |
|                                                                                                                                                                                                                                                                                                                                                                                                                                                                                                                                                                   | Low Impact Industry Zone                                      |
|                                                                                                                                                                                                                                                                                                                                                                                                                                                                                                                                                                   | Medium Impact Industry Zone                                   |
|                                                                                                                                                                                                                                                                                                                                                                                                                                                                                                                                                                   | High Impact Industry Zone                                     |
|                                                                                                                                                                                                                                                                                                                                                                                                                                                                                                                                                                   | Recreation and Open Space Zone                                |
| RR4                                                                                                                                                                                                                                                                                                                                                                                                                                                                                                                                                               | Rural Residential Zone<br>Rural Residential 4000 Precinct     |
| RR8                                                                                                                                                                                                                                                                                                                                                                                                                                                                                                                                                               | Rural Residential Zone<br>Rural Residential 8000 Precinct     |
| RR20                                                                                                                                                                                                                                                                                                                                                                                                                                                                                                                                                              | Rural Residential Zone<br>Rural Residential 20000 Precinct    |
|                                                                                                                                                                                                                                                                                                                                                                                                                                                                                                                                                                   | Rural Zone                                                    |
| R10                                                                                                                                                                                                                                                                                                                                                                                                                                                                                                                                                               | Rural Zone<br>Rural 10 Precinct                               |
| R100                                                                                                                                                                                                                                                                                                                                                                                                                                                                                                                                                              | Rural Zone<br>Rural 100 Precinct                              |
|                                                                                                                                                                                                                                                                                                                                                                                                                                                                                                                                                                   | Township Zone                                                 |
| тт                                                                                                                                                                                                                                                                                                                                                                                                                                                                                                                                                                | Township Zone<br>Mowbullan - Bunya Mountains Tourist Precinct |
|                                                                                                                                                                                                                                                                                                                                                                                                                                                                                                                                                                   | Western Downs Health Precinct                                 |
| <u></u>                                                                                                                                                                                                                                                                                                                                                                                                                                                                                                                                                           | Refer to Schedule 4                                           |
|                                                                                                                                                                                                                                                                                                                                                                                                                                                                                                                                                                   | Mixed Use                                                     |
|                                                                                                                                                                                                                                                                                                                                                                                                                                                                                                                                                                   |                                                               |
| Western Downs Regional Council<br>(C) The State of Queensland<br>Department of Natural Resources and Mines (DNRM) [2019]<br>DISCLAIMER: Users of the information recorded in this document (the Information) accept all responsibility                                                                                                                                                                                                                                                                                                                            |                                                               |
| and risk associated with the use of the Information and should seek professional advice in<br>relation to dealings with property.                                                                                                                                                                                                                                                                                                                                                                                                                                 |                                                               |
| Despite Department of Natural Resources and Mines (DNRM)'s best efforts, DNRM makes no<br>representations or warranties in relation to the Information, and, to the extent permitted by law, exclude or<br>limit all warranties relating to correctness, accuracy, reliability, completeness or currency and all liability for<br>any direct, indirect and consequential costs, losses, damages and expenses incurred in any way (including<br>but not limited to that arising from negligence) in connection with any use of our reliance on<br>the Information. |                                                               |
|                                                                                                                                                                                                                                                                                                                                                                                                                                                                                                                                                                   | n Downs Regional Council 2019<br>22/08/2019                   |
| Revision 2.0                                                                                                                                                                                                                                                                                                                                                                                                                                                                                                                                                      | 22/08/2019<br>n of Australia 1994 (GDA94)                     |
|                                                                                                                                                                                                                                                                                                                                                                                                                                                                                                                                                                   | Approx Scale @ A3: 1:200,000 N                                |
|                                                                                                                                                                                                                                                                                                                                                                                                                                                                                                                                                                   | 2 3 4 5 6 7 8 9 10 11 12km                                    |
|                                                                                                                                                                                                                                                                                                                                                                                                                                                                                                                                                                   |                                                               |
|                                                                                                                                                                                                                                                                                                                                                                                                                                                                                                                                                                   | 61 62 63 64                                                   |
|                                                                                                                                                                                                                                                                                                                                                                                                                                                                                                                                                                   |                                                               |
|                                                                                                                                                                                                                                                                                                                                                                                                                                                                                                                                                                   |                                                               |
|                                                                                                                                                                                                                                                                                                                                                                                                                                                                                                                                                                   | 69 70 71 72 T 74 75 76                                        |
|                                                                                                                                                                                                                                                                                                                                                                                                                                                                                                                                                                   | 77 78 79 80 81 82 83 84                                       |
|                                                                                                                                                                                                                                                                                                                                                                                                                                                                                                                                                                   | 85 86 87 88 89 90 91 92                                       |
|                                                                                                                                                                                                                                                                                                                                                                                                                                                                                                                                                                   | 93 94 95 96 97<br>98                                          |
|                                                                                                                                                                                                                                                                                                                                                                                                                                                                                                                                                                   |                                                               |
|                                                                                                                                                                                                                                                                                                                                                                                                                                                                                                                                                                   | 99 100                                                        |
|                                                                                                                                                                                                                                                                                                                                                                                                                                                                                                                                                                   |                                                               |

Zoning Map - ZM-065