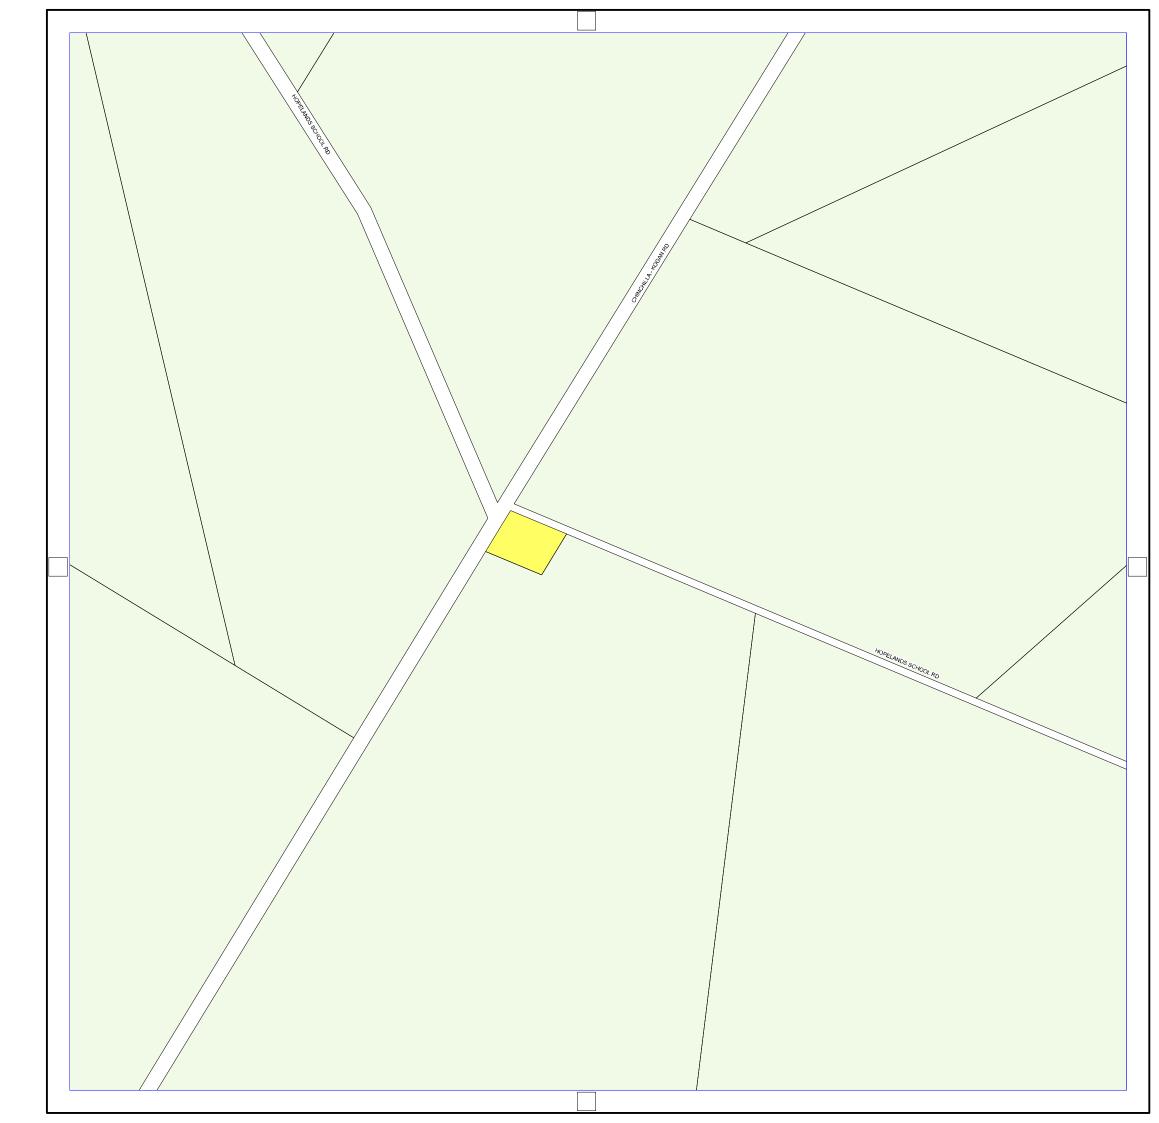

### Zoning Map

| Location              | Maps  |
|-----------------------|-------|
| Auburn Rd             | 1     |
| Grosmont              | 2     |
| Wandoan               | 3-6   |
| Guluguba              | 7     |
| Downfall Creek        | 8     |
| Burra Burri           | 9     |
| Dulacca               | 10    |
| Drillham              | 11    |
| Miles                 | 12-15 |
| Chinchilla            | 16-23 |
| Jandowae              | 24    |
| Cooranga North        | 25    |
| Brigalow              | 26    |
| Hopeland              | 27    |
| Bunya Mountains       | 28    |
| Chinchilla - Kogan Rd | 29    |
| North of Jimbour      | 30    |