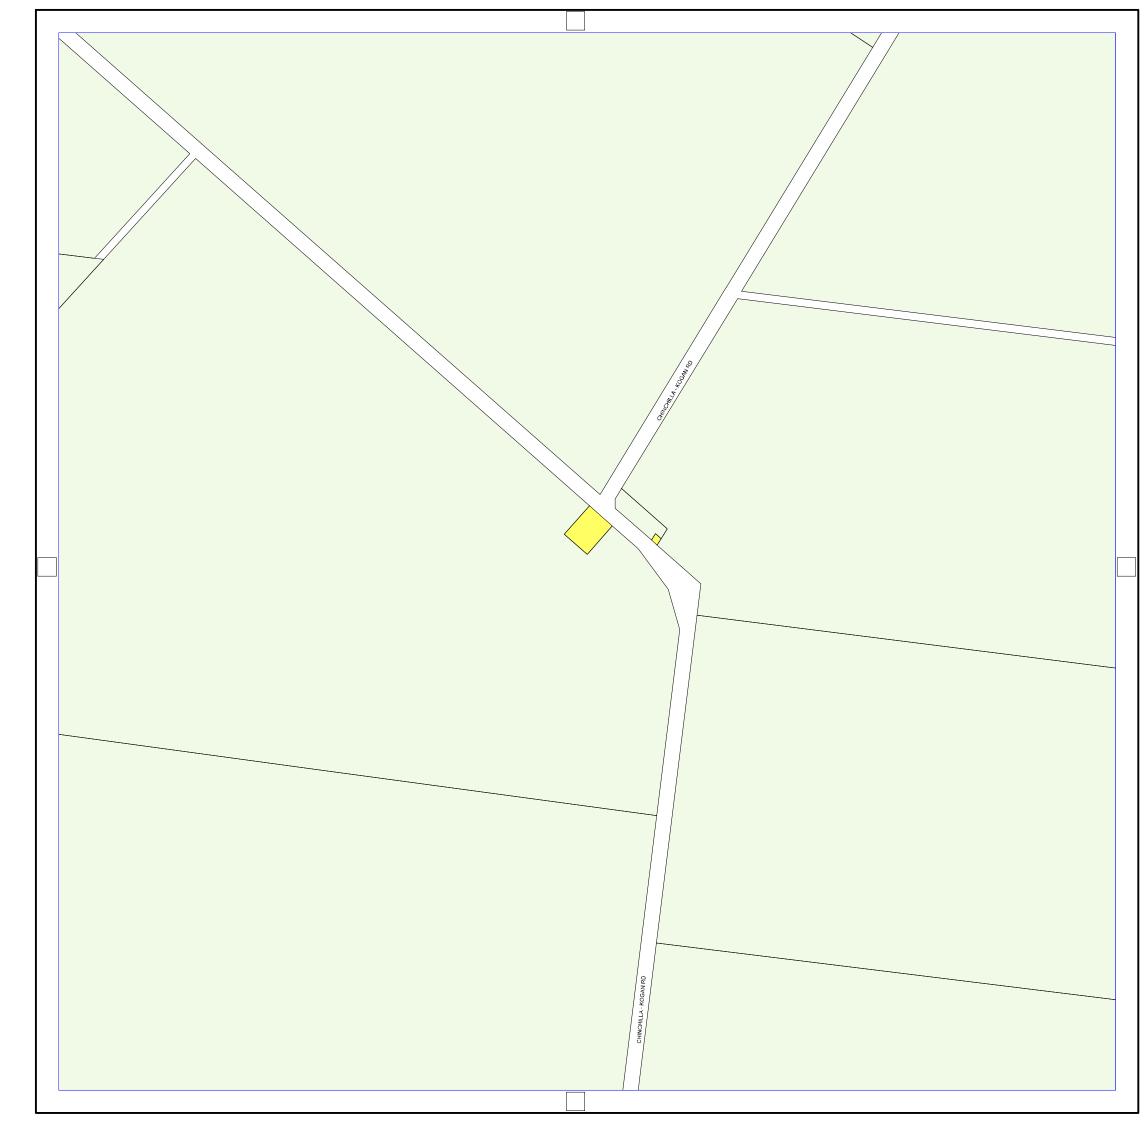

### Zoning Map

| Location              | Maps  |
|-----------------------|-------|
| Auburn Rd             | 1     |
| Grosmont              | 2     |
| Wandoan               | 3-6   |
| Guluguba              | 7     |
| Downfall Creek        | 8     |
| Burra Burri           | 9     |
| Dulacca               | 10    |
| Drillham              | 11    |
| Miles                 | 12-15 |
| Chinchilla            | 16-23 |
| Jandowae              | 24    |
| Cooranga North        | 25    |
| Brigalow              | 26    |
| Hopeland              | 27    |
| Bunya Mountains       | 28    |
| Chinchilla - Kogan Rd | 29    |
| North of Jimbour      | 30    |