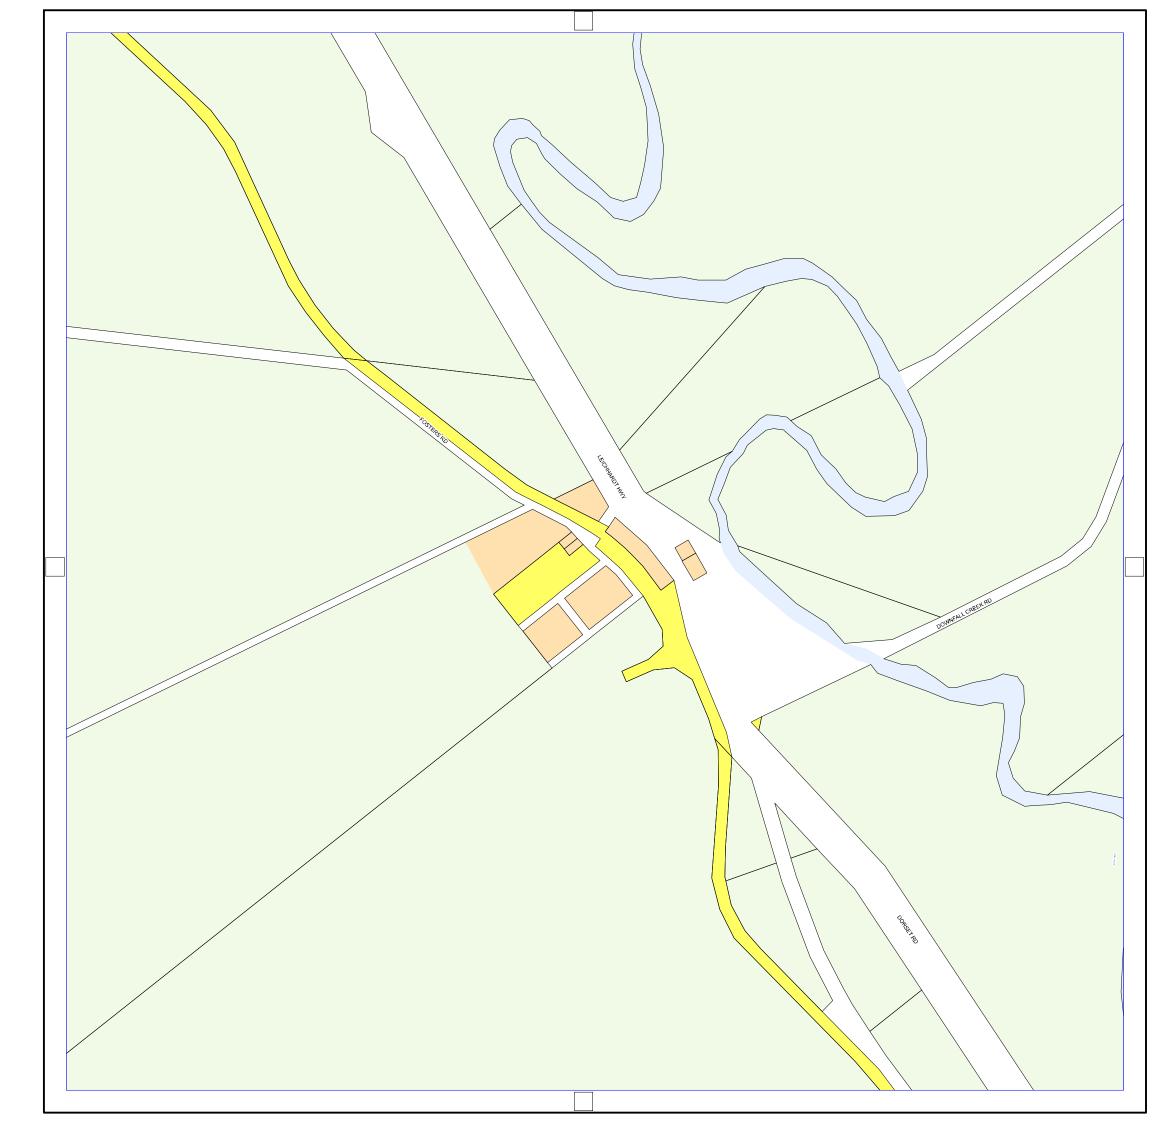

### Zoning Map

| Location              | Maps  |
|-----------------------|-------|
| Auburn Rd             | 1     |
| Grosmont              | 2     |
| Wandoan               | 3-6   |
| Guluguba              | 7     |
| Downfall Creek        | 8     |
| Burra Burri           | 9     |
| Dulacca               | 10    |
| Drillham              | 11    |
| Miles                 | 12-15 |
| Chinchilla            | 16-23 |
| Jandowae              | 24    |
| Cooranga North        | 25    |
| Brigalow              | 26    |
| Hopeland              | 27    |
| Bunya Mountains       | 28    |
| Chinchilla - Kogan Rd | 29    |
| North of Jimbour      | 30    |