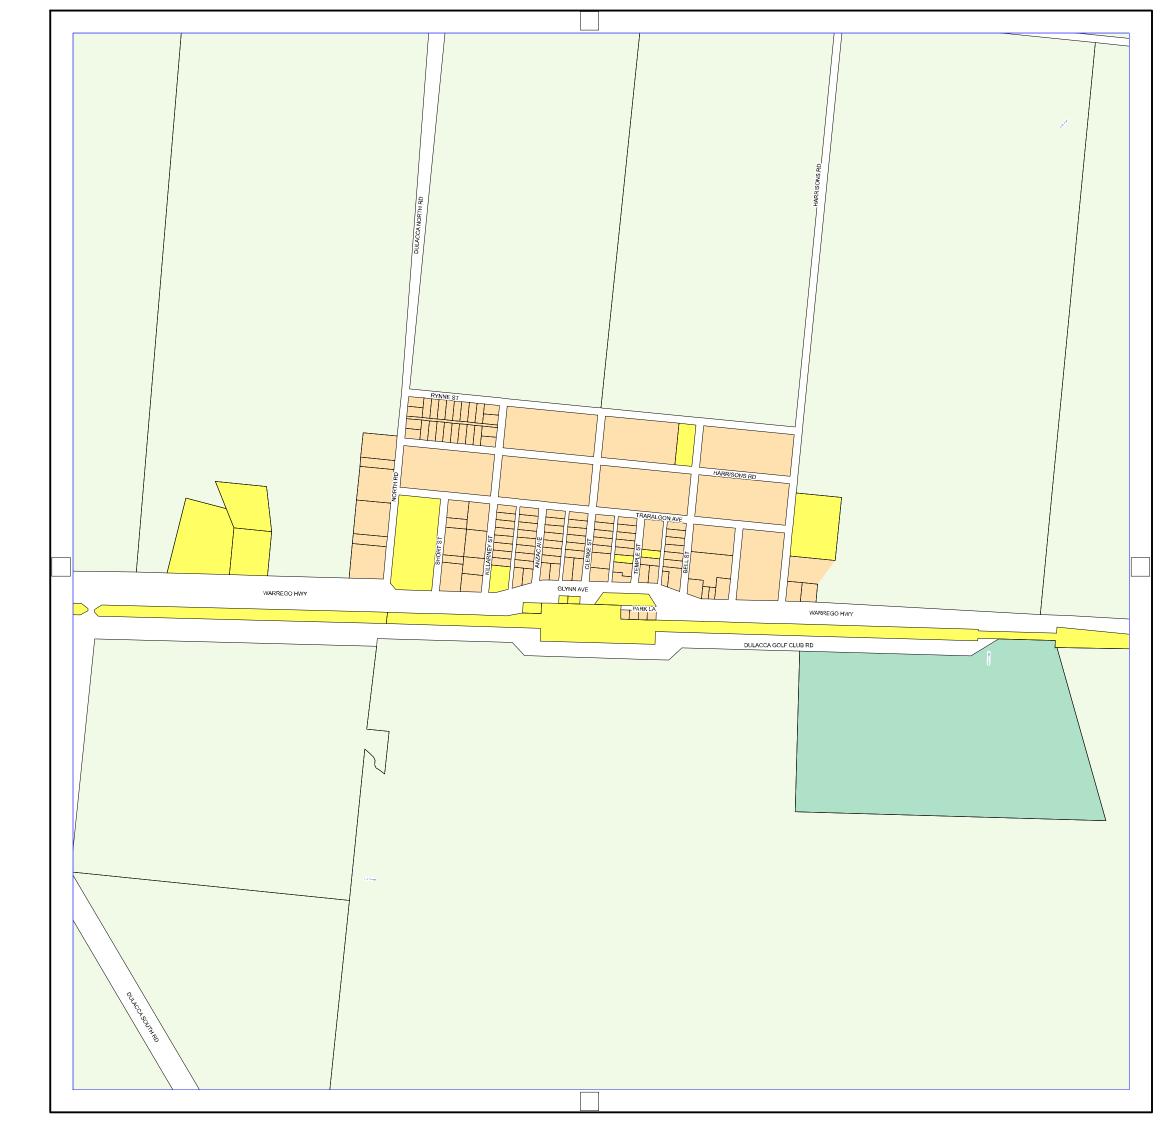

### Zoning Map

| Location              | Maps  |
|-----------------------|-------|
| Auburn Rd             | 1     |
| Grosmont              | 2     |
| Wandoan               | 3-6   |
| Guluguba              | 7     |
| Downfall Creek        | 8     |
| Burra Burri           | 9     |
| Dulacca               | 10    |
| Drillham              | 11    |
| Miles                 | 12-15 |
| Chinchilla            | 16-23 |
| Jandowae              | 24    |
| Cooranga North        | 25    |
| Brigalow              | 26    |
| Hopeland              | 27    |
| Bunya Mountains       | 28    |
| Chinchilla - Kogan Rd | 29    |
| North of Jimbour      | 30    |