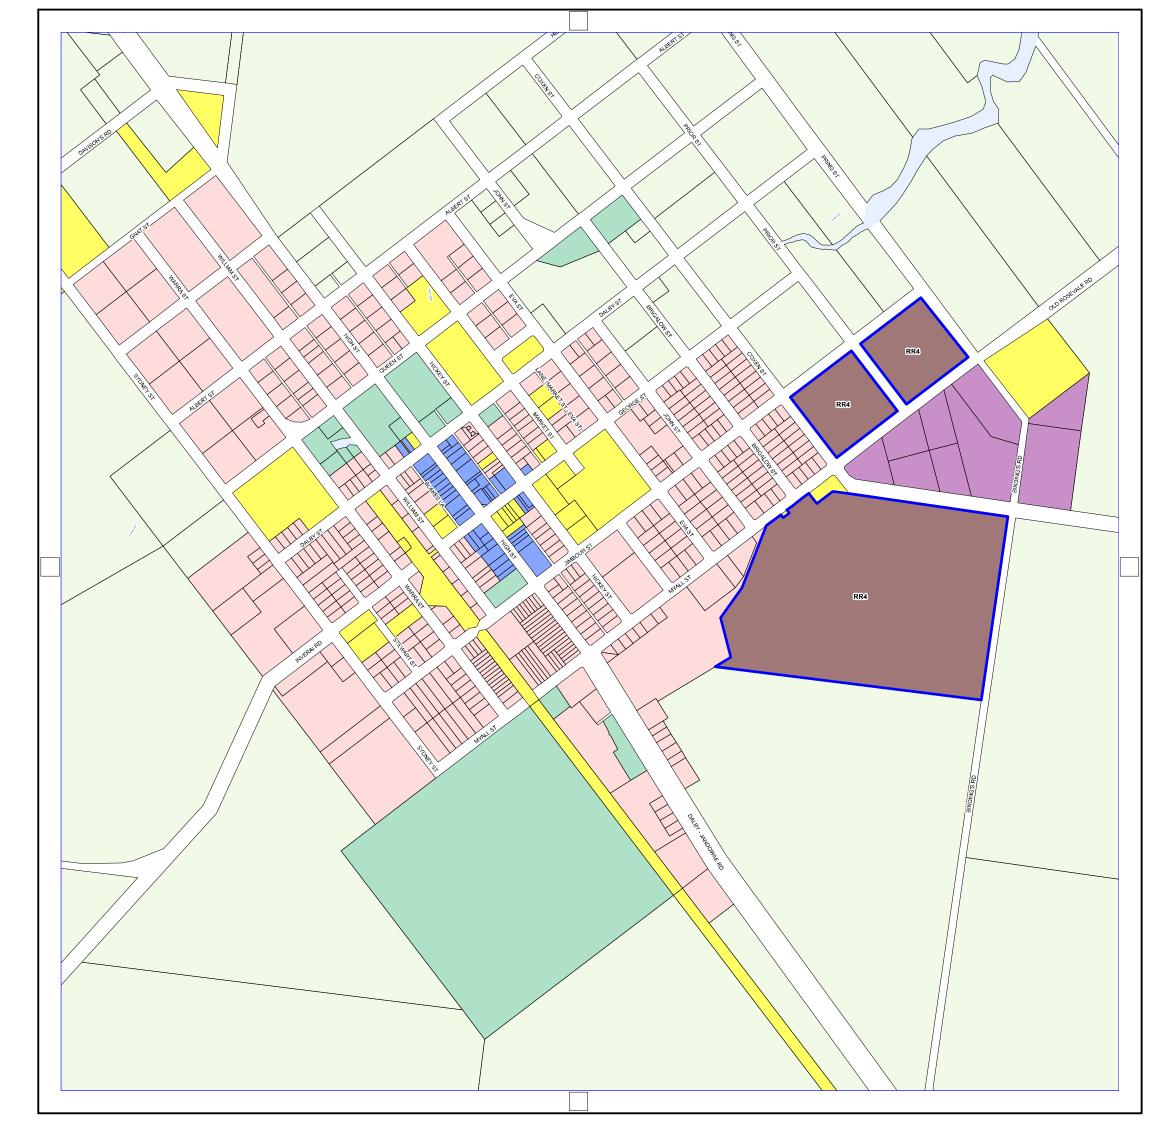

#### Western Downs Regional Council

Planning Scheme

| <u> </u>                                                                                                                                                                                                                                                                                                                                                                                                                                                                                                                                                          |                                                               |
|-------------------------------------------------------------------------------------------------------------------------------------------------------------------------------------------------------------------------------------------------------------------------------------------------------------------------------------------------------------------------------------------------------------------------------------------------------------------------------------------------------------------------------------------------------------------|---------------------------------------------------------------|
| Legend                                                                                                                                                                                                                                                                                                                                                                                                                                                                                                                                                            | Community Ensibilities Zone                                   |
|                                                                                                                                                                                                                                                                                                                                                                                                                                                                                                                                                                   | Community Facilities Zone Property Boundary                   |
|                                                                                                                                                                                                                                                                                                                                                                                                                                                                                                                                                                   | Local Centre Zone Waterway                                    |
|                                                                                                                                                                                                                                                                                                                                                                                                                                                                                                                                                                   | District Centre Zone Council Boundary                         |
|                                                                                                                                                                                                                                                                                                                                                                                                                                                                                                                                                                   | Major Centre Zone 🖵 🗕 🗕                                       |
|                                                                                                                                                                                                                                                                                                                                                                                                                                                                                                                                                                   | Low Density Residential Zone                                  |
|                                                                                                                                                                                                                                                                                                                                                                                                                                                                                                                                                                   | Medium Density Residential Zone                               |
|                                                                                                                                                                                                                                                                                                                                                                                                                                                                                                                                                                   | Low Impact Industry Zone                                      |
|                                                                                                                                                                                                                                                                                                                                                                                                                                                                                                                                                                   | Medium Impact Industry Zone                                   |
|                                                                                                                                                                                                                                                                                                                                                                                                                                                                                                                                                                   | High Impact Industry Zone                                     |
|                                                                                                                                                                                                                                                                                                                                                                                                                                                                                                                                                                   | Recreation and Open Space Zone                                |
| RR4                                                                                                                                                                                                                                                                                                                                                                                                                                                                                                                                                               | Rural Residential Zone<br>Rural Residential 4000 Precinct     |
| RR8                                                                                                                                                                                                                                                                                                                                                                                                                                                                                                                                                               | Rural Residential Zone<br>Rural Residential 8000 Precinct     |
| RR20                                                                                                                                                                                                                                                                                                                                                                                                                                                                                                                                                              | Rural Residential Zone<br>Rural Residential 20000 Precinct    |
|                                                                                                                                                                                                                                                                                                                                                                                                                                                                                                                                                                   | Rural Zone                                                    |
| R10                                                                                                                                                                                                                                                                                                                                                                                                                                                                                                                                                               | Rural Zone<br>Rural 10 Precinct                               |
| R100                                                                                                                                                                                                                                                                                                                                                                                                                                                                                                                                                              | Rural Zone<br>Rural 100 Precinct                              |
|                                                                                                                                                                                                                                                                                                                                                                                                                                                                                                                                                                   | Township Zone                                                 |
| тт                                                                                                                                                                                                                                                                                                                                                                                                                                                                                                                                                                | Township Zone<br>Mowbullan - Bunya Mountains Tourist Precinct |
|                                                                                                                                                                                                                                                                                                                                                                                                                                                                                                                                                                   | Western Downs Health Precinct                                 |
| <u></u>                                                                                                                                                                                                                                                                                                                                                                                                                                                                                                                                                           | Refer to Schedule 4                                           |
|                                                                                                                                                                                                                                                                                                                                                                                                                                                                                                                                                                   | Mixed Use                                                     |
|                                                                                                                                                                                                                                                                                                                                                                                                                                                                                                                                                                   |                                                               |
| Western Downs Regional Council<br>(C) The State of Queensland<br>Department of Natural Resources and Mines (DNRM) [2019]<br>DISCLAIMER: Users of the information recorded in this document (the Information) accept all responsibility                                                                                                                                                                                                                                                                                                                            |                                                               |
| and risk associated with the use of the Information and should seek professional advice in<br>relation to dealings with property.                                                                                                                                                                                                                                                                                                                                                                                                                                 |                                                               |
| Despite Department of Natural Resources and Mines (DNRM)'s best efforts, DNRM makes no<br>representations or warranties in relation to the Information, and, to the extent permitted by law, exclude or<br>limit all warranties relating to correctness, accuracy, reliability, completeness or currency and all liability for<br>any direct, indirect and consequential costs, losses, damages and expenses incurred in any way (including<br>but not limited to that arising from negligence) in connection with any use of our reliance on<br>the Information. |                                                               |
|                                                                                                                                                                                                                                                                                                                                                                                                                                                                                                                                                                   | n Downs Regional Council 2019<br>22/08/2019                   |
| Revision 2.0                                                                                                                                                                                                                                                                                                                                                                                                                                                                                                                                                      | 22/08/2019<br>n of Australia 1994 (GDA94)                     |
|                                                                                                                                                                                                                                                                                                                                                                                                                                                                                                                                                                   | Approx Scale @ A3: 1:200,000 N                                |
|                                                                                                                                                                                                                                                                                                                                                                                                                                                                                                                                                                   | 2 3 4 5 6 7 8 9 10 11 12km                                    |
|                                                                                                                                                                                                                                                                                                                                                                                                                                                                                                                                                                   |                                                               |
|                                                                                                                                                                                                                                                                                                                                                                                                                                                                                                                                                                   | 61 62 63 64                                                   |
|                                                                                                                                                                                                                                                                                                                                                                                                                                                                                                                                                                   |                                                               |
|                                                                                                                                                                                                                                                                                                                                                                                                                                                                                                                                                                   |                                                               |
|                                                                                                                                                                                                                                                                                                                                                                                                                                                                                                                                                                   | 69 70 71 72 T 74 75 76                                        |
|                                                                                                                                                                                                                                                                                                                                                                                                                                                                                                                                                                   | 77 78 79 80 81 82 83 84                                       |
|                                                                                                                                                                                                                                                                                                                                                                                                                                                                                                                                                                   | 85 86 87 88 89 90 91 92                                       |
|                                                                                                                                                                                                                                                                                                                                                                                                                                                                                                                                                                   | 93 94 95 96 97<br>98                                          |
|                                                                                                                                                                                                                                                                                                                                                                                                                                                                                                                                                                   |                                                               |
|                                                                                                                                                                                                                                                                                                                                                                                                                                                                                                                                                                   | 99 100                                                        |
|                                                                                                                                                                                                                                                                                                                                                                                                                                                                                                                                                                   |                                                               |