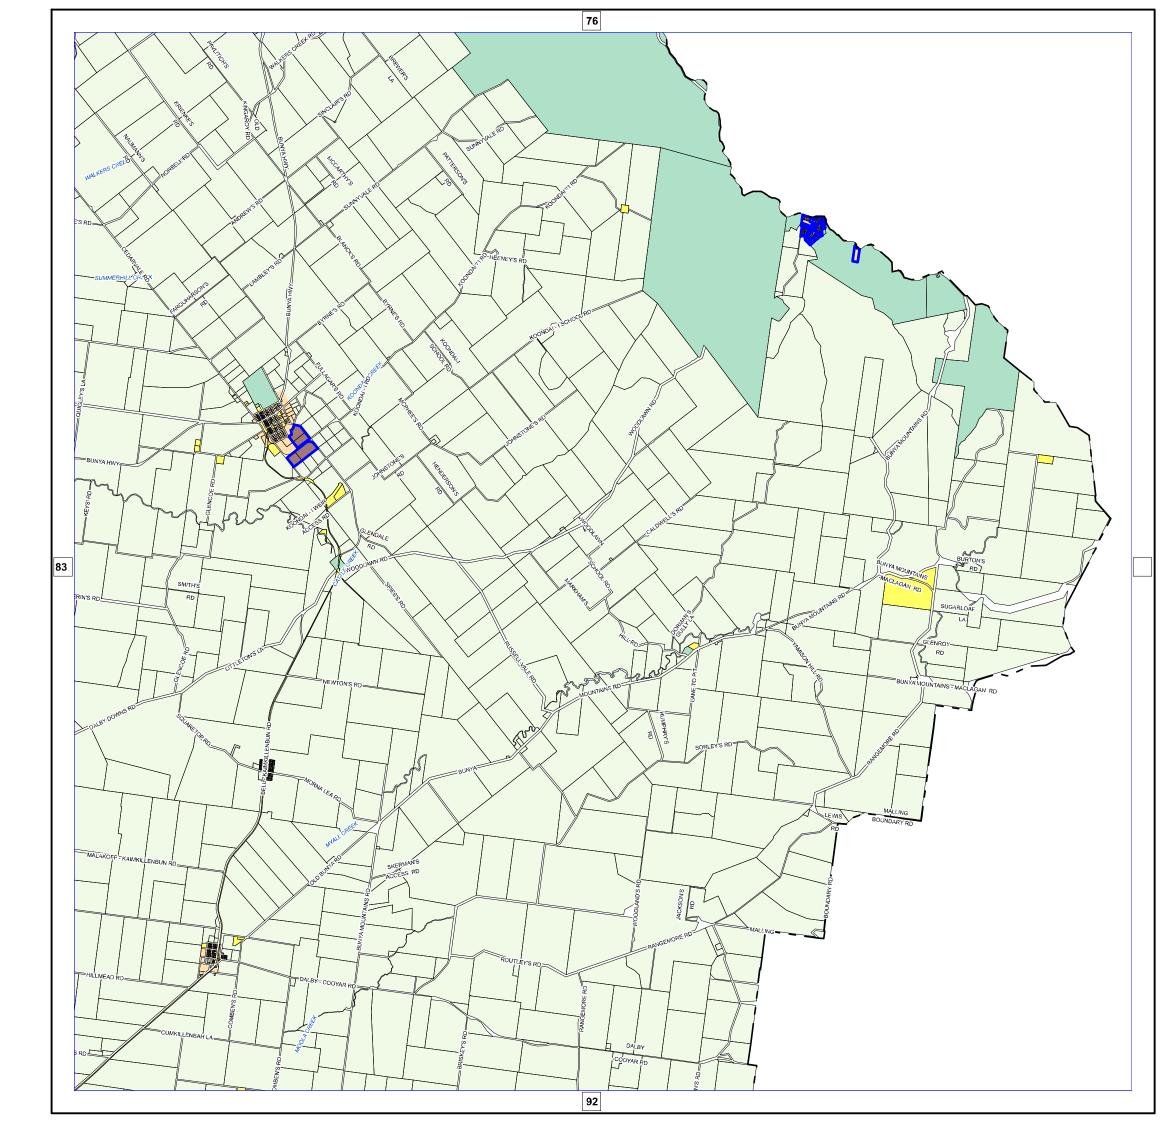

#### Western Downs Regional Council

Planning Scheme

| <u> </u>                                                                                                                                                                                                                                                                                                                                                                                                                                                                                                                                                          |                                                               |
|-------------------------------------------------------------------------------------------------------------------------------------------------------------------------------------------------------------------------------------------------------------------------------------------------------------------------------------------------------------------------------------------------------------------------------------------------------------------------------------------------------------------------------------------------------------------|---------------------------------------------------------------|
| Legend                                                                                                                                                                                                                                                                                                                                                                                                                                                                                                                                                            | Community Ensibilities Zone                                   |
|                                                                                                                                                                                                                                                                                                                                                                                                                                                                                                                                                                   | Community Facilities Zone Property Boundary                   |
|                                                                                                                                                                                                                                                                                                                                                                                                                                                                                                                                                                   | Local Centre Zone Waterway                                    |
|                                                                                                                                                                                                                                                                                                                                                                                                                                                                                                                                                                   | District Centre Zone Council Boundary                         |
|                                                                                                                                                                                                                                                                                                                                                                                                                                                                                                                                                                   | Major Centre Zone 🖵 🗕 🗕                                       |
|                                                                                                                                                                                                                                                                                                                                                                                                                                                                                                                                                                   | Low Density Residential Zone                                  |
|                                                                                                                                                                                                                                                                                                                                                                                                                                                                                                                                                                   | Medium Density Residential Zone                               |
|                                                                                                                                                                                                                                                                                                                                                                                                                                                                                                                                                                   | Low Impact Industry Zone                                      |
|                                                                                                                                                                                                                                                                                                                                                                                                                                                                                                                                                                   | Medium Impact Industry Zone                                   |
|                                                                                                                                                                                                                                                                                                                                                                                                                                                                                                                                                                   | High Impact Industry Zone                                     |
|                                                                                                                                                                                                                                                                                                                                                                                                                                                                                                                                                                   | Recreation and Open Space Zone                                |
| RR4                                                                                                                                                                                                                                                                                                                                                                                                                                                                                                                                                               | Rural Residential Zone<br>Rural Residential 4000 Precinct     |
| RR8                                                                                                                                                                                                                                                                                                                                                                                                                                                                                                                                                               | Rural Residential Zone<br>Rural Residential 8000 Precinct     |
| RR20                                                                                                                                                                                                                                                                                                                                                                                                                                                                                                                                                              | Rural Residential Zone<br>Rural Residential 20000 Precinct    |
|                                                                                                                                                                                                                                                                                                                                                                                                                                                                                                                                                                   | Rural Zone                                                    |
| R10                                                                                                                                                                                                                                                                                                                                                                                                                                                                                                                                                               | Rural Zone<br>Rural 10 Precinct                               |
| R100                                                                                                                                                                                                                                                                                                                                                                                                                                                                                                                                                              | Rural Zone<br>Rural 100 Precinct                              |
|                                                                                                                                                                                                                                                                                                                                                                                                                                                                                                                                                                   | Township Zone                                                 |
| тт                                                                                                                                                                                                                                                                                                                                                                                                                                                                                                                                                                | Township Zone<br>Mowbullan - Bunya Mountains Tourist Precinct |
|                                                                                                                                                                                                                                                                                                                                                                                                                                                                                                                                                                   | Western Downs Health Precinct                                 |
| <u></u>                                                                                                                                                                                                                                                                                                                                                                                                                                                                                                                                                           | Refer to Schedule 4                                           |
|                                                                                                                                                                                                                                                                                                                                                                                                                                                                                                                                                                   | Mixed Use                                                     |
|                                                                                                                                                                                                                                                                                                                                                                                                                                                                                                                                                                   |                                                               |
| Western Downs Regional Council<br>(C) The State of Queensland<br>Department of Natural Resources and Mines (DNRM) [2019]<br>DISCLAIMER: Users of the information recorded in this document (the Information) accept all responsibility                                                                                                                                                                                                                                                                                                                            |                                                               |
| and risk associated with the use of the Information and should seek professional advice in<br>relation to dealings with property.                                                                                                                                                                                                                                                                                                                                                                                                                                 |                                                               |
| Despite Department of Natural Resources and Mines (DNRM)'s best efforts, DNRM makes no<br>representations or warranties in relation to the Information, and, to the extent permitted by law, exclude or<br>limit all warranties relating to correctness, accuracy, reliability, completeness or currency and all liability for<br>any direct, indirect and consequential costs, losses, damages and expenses incurred in any way (including<br>but not limited to that arising from negligence) in connection with any use of our reliance on<br>the Information. |                                                               |
|                                                                                                                                                                                                                                                                                                                                                                                                                                                                                                                                                                   | n Downs Regional Council 2019<br>22/08/2019                   |
| Revision 2.0                                                                                                                                                                                                                                                                                                                                                                                                                                                                                                                                                      | 22/08/2019<br>n of Australia 1994 (GDA94)                     |
|                                                                                                                                                                                                                                                                                                                                                                                                                                                                                                                                                                   | Approx Scale @ A3: 1:200,000 N                                |
|                                                                                                                                                                                                                                                                                                                                                                                                                                                                                                                                                                   | 2 3 4 5 6 7 8 9 10 11 12km                                    |
|                                                                                                                                                                                                                                                                                                                                                                                                                                                                                                                                                                   |                                                               |
|                                                                                                                                                                                                                                                                                                                                                                                                                                                                                                                                                                   | 61 62 63 64                                                   |
|                                                                                                                                                                                                                                                                                                                                                                                                                                                                                                                                                                   |                                                               |
|                                                                                                                                                                                                                                                                                                                                                                                                                                                                                                                                                                   |                                                               |
|                                                                                                                                                                                                                                                                                                                                                                                                                                                                                                                                                                   | 69 70 71 72 T 74 75 76                                        |
|                                                                                                                                                                                                                                                                                                                                                                                                                                                                                                                                                                   | 77 78 79 80 81 82 83 84                                       |
|                                                                                                                                                                                                                                                                                                                                                                                                                                                                                                                                                                   | 85 86 87 88 89 90 91 92                                       |
|                                                                                                                                                                                                                                                                                                                                                                                                                                                                                                                                                                   | 93 94 95 96 97<br>98                                          |
|                                                                                                                                                                                                                                                                                                                                                                                                                                                                                                                                                                   |                                                               |
|                                                                                                                                                                                                                                                                                                                                                                                                                                                                                                                                                                   | 99 100                                                        |
|                                                                                                                                                                                                                                                                                                                                                                                                                                                                                                                                                                   |                                                               |

Zoning Map - ZM-065