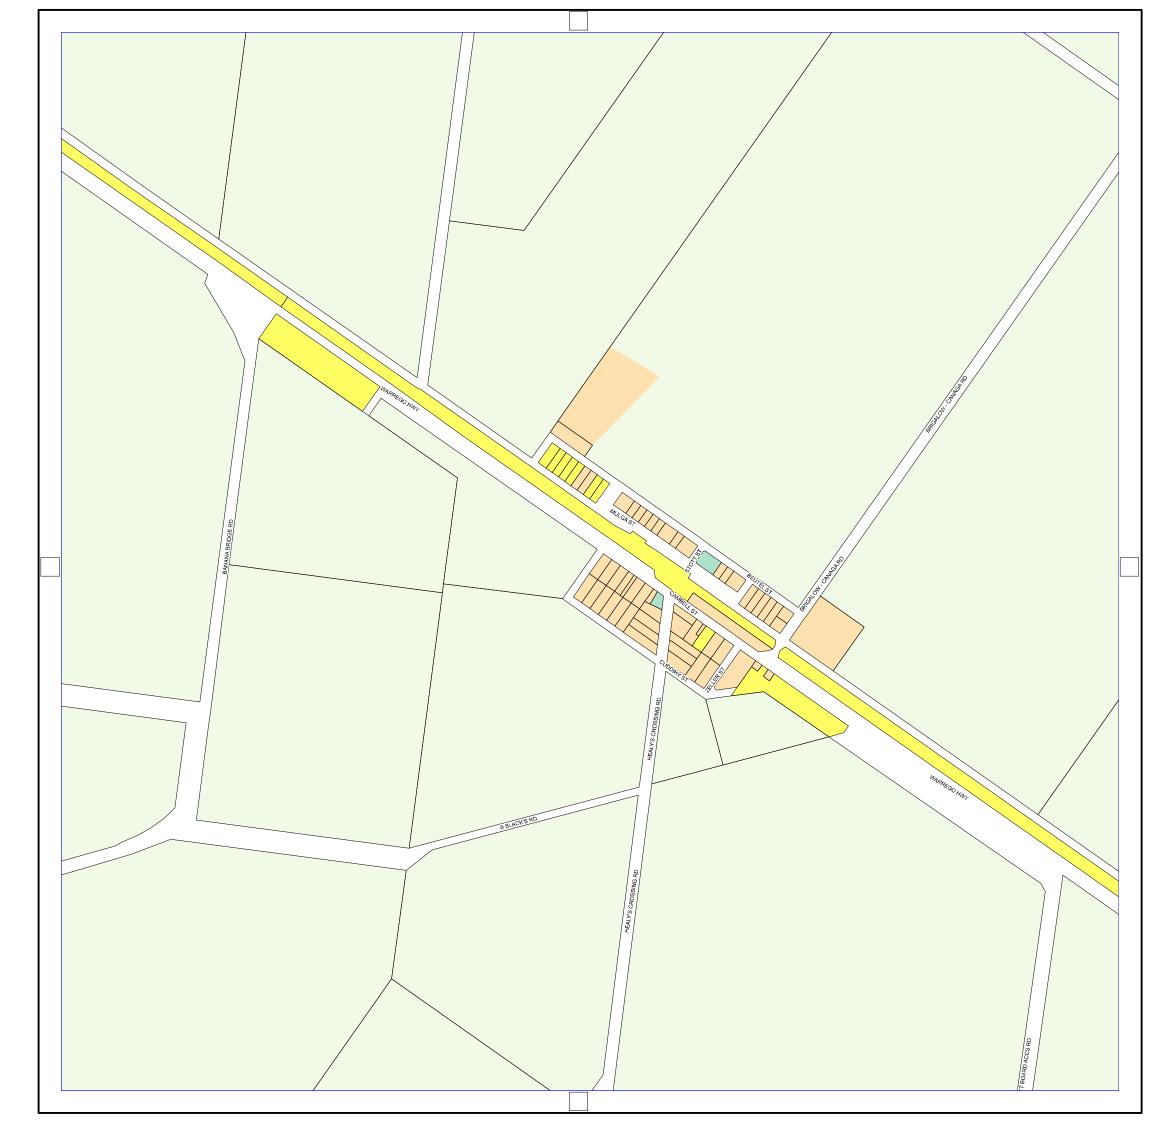

### Zoning Map

| Location              | Maps  |
|-----------------------|-------|
| Auburn Rd             | 1     |
| Grosmont              | 2     |
| Wandoan               | 3-6   |
| Guluguba              | 7     |
| Downfall Creek        | 8     |
| Burra Burri           | 9     |
| Dulacca               | 10    |
| Drillham              | 11    |
| Miles                 | 12-15 |
| Chinchilla            | 16-23 |
| Jandowae              | 24    |
| Cooranga North        | 25    |
| Brigalow              | 26    |
| Hopeland              | 27    |
| Bunya Mountains       | 28    |
| Chinchilla - Kogan Rd | 29    |
| North of Jimbour      | 30    |