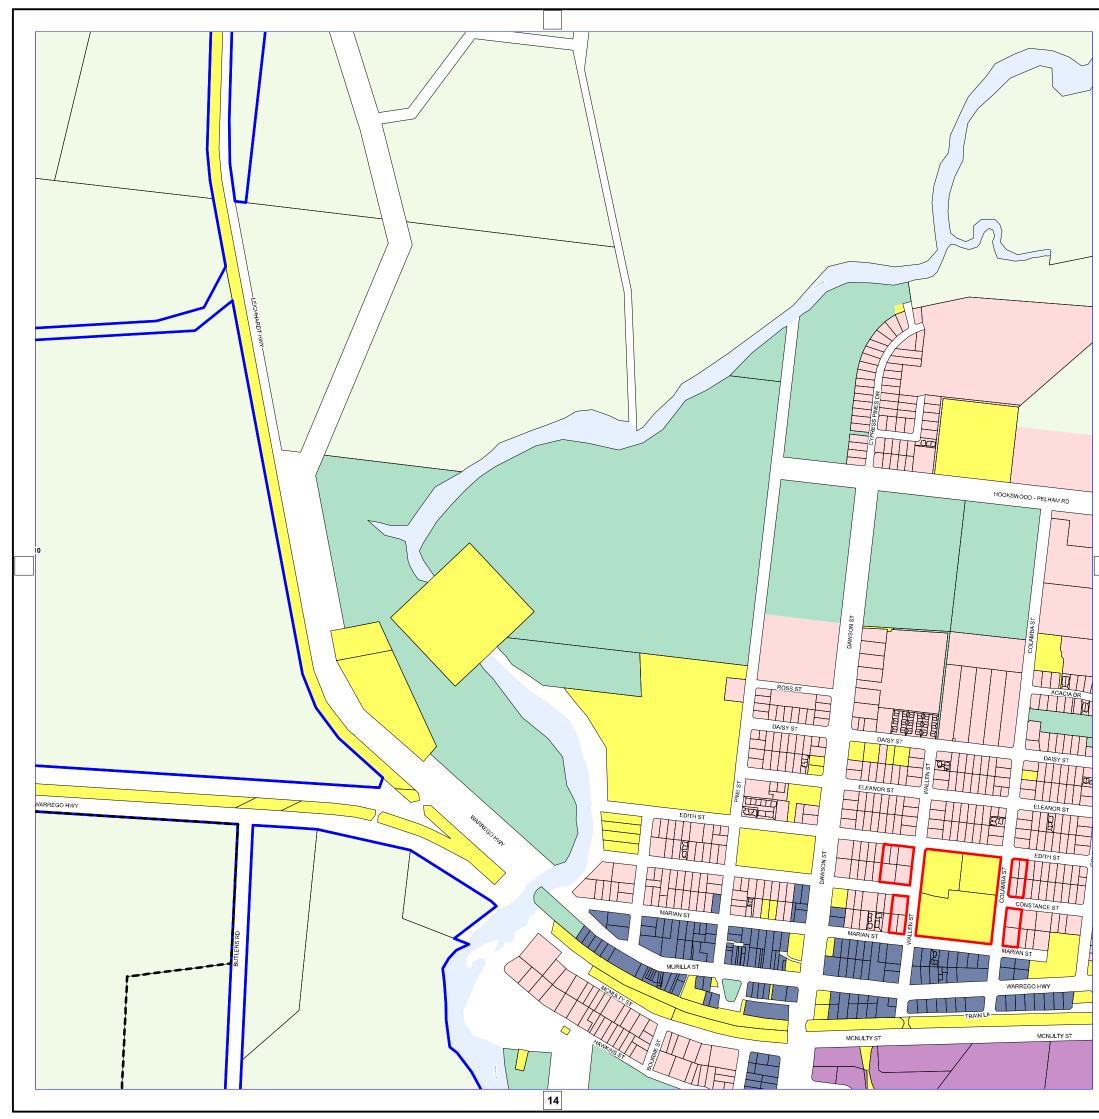

### Zoning Map

| Location              | Maps  |
|-----------------------|-------|
| Auburn Rd             | 1     |
| Grosmont              | 2     |
| Wandoan               | 3-6   |
| Guluguba              | 7     |
| Downfall Creek        | 8     |
| Burra Burri           | 9     |
| Dulacca               | 10    |
| Drillham              | 11    |
| Miles                 | 12-15 |
| Chinchilla            | 16-23 |
| Jandowae              | 24    |
| Cooranga North        | 25    |
| Brigalow              | 26    |
| Hopeland              | 27    |
| Bunya Mountains       | 28    |
| Chinchilla - Kogan Rd | 29    |
| North of Jimbour      | 30    |