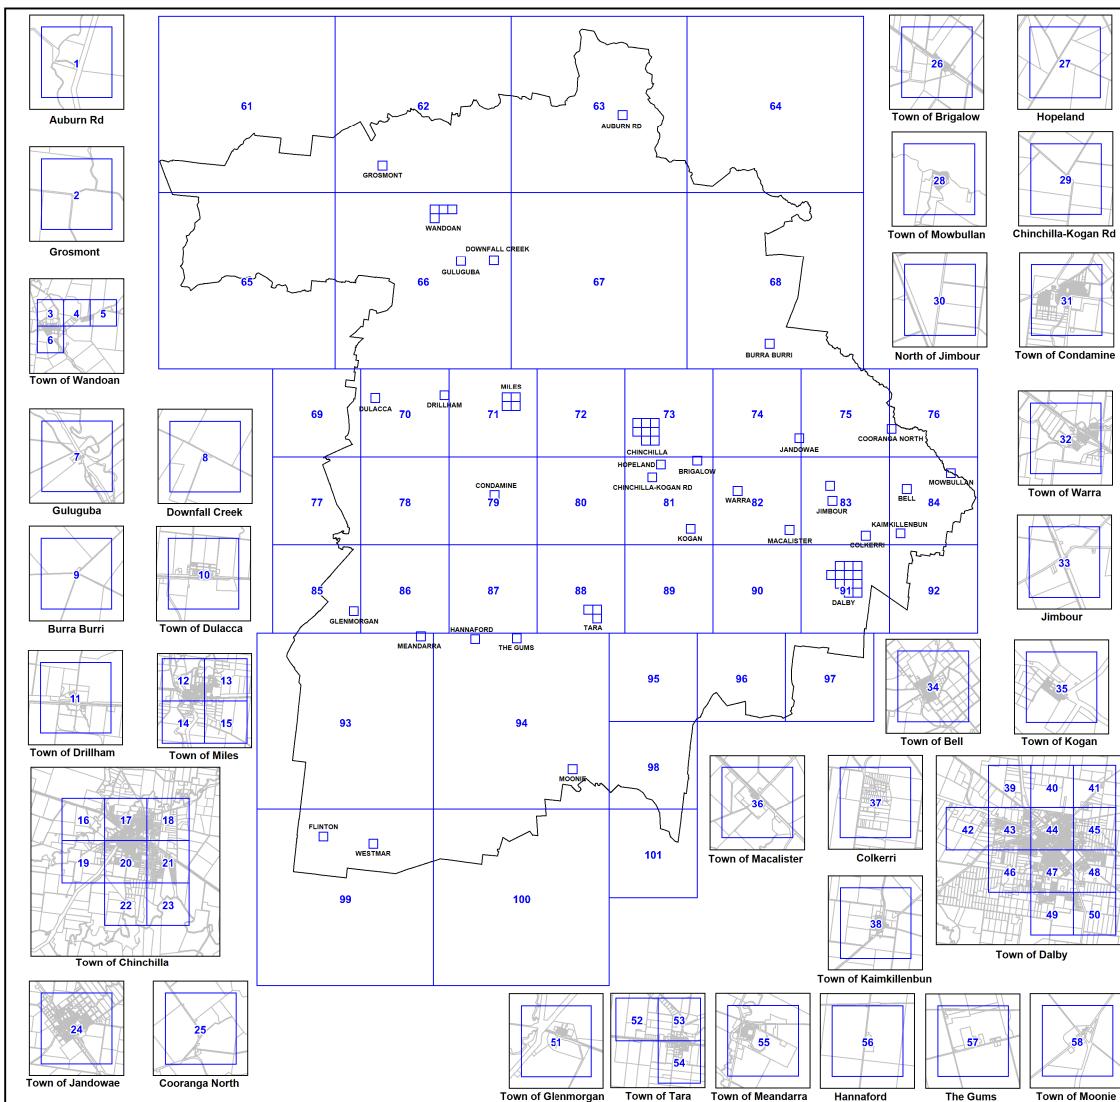

### Zoning Map

| Location              | Maps  |
|-----------------------|-------|
| Auburn Rd             | 1     |
| Grosmont              | 2     |
| Wandoan               | 3-6   |
| Guluguba              | 7     |
| Downfall Creek        | 8     |
| Burra Burri           | 9     |
| Dulacca               | 10    |
| Drillham              | 11    |
| Miles                 | 12-15 |
| Chinchilla            | 16-23 |
| Jandowae              | 24    |
| Cooranga North        | 25    |
| Brigalow              | 26    |
| Hopeland              | 27    |
| Bunya Mountains       | 28    |
| Chinchilla - Kogan Rd | 29    |
| North of Jimbour      | 30    |

| Location      | Maps  |
|---------------|-------|
| Condamine     | 31    |
| Warra         | 32    |
| Jimbour       | 33    |
| Bell          | 34    |
| Kogan         | 35    |
| Macalister    | 36    |
| Colkerri      | 37    |
| Kaimkillenbun | 38    |
| Dalby         | 39-50 |
| Glenmorgan    | 51    |
| Tara          | 52-54 |
| Meandarra     | 55    |
| Hannaford     | 56    |
| The Gums      | 57    |
| Moonie        | 58    |
| Flinton       | 59    |
| Westmar       | 60    |

Copyright Western Downs Regional Council 2019 Date Generated: 22/08/2019 Revision 2.0 Geocentric Datum of Australia 1994 (GDA94)

Approx Scale @ A3: 1:1,200,000

Zoning Map - Index

Kild