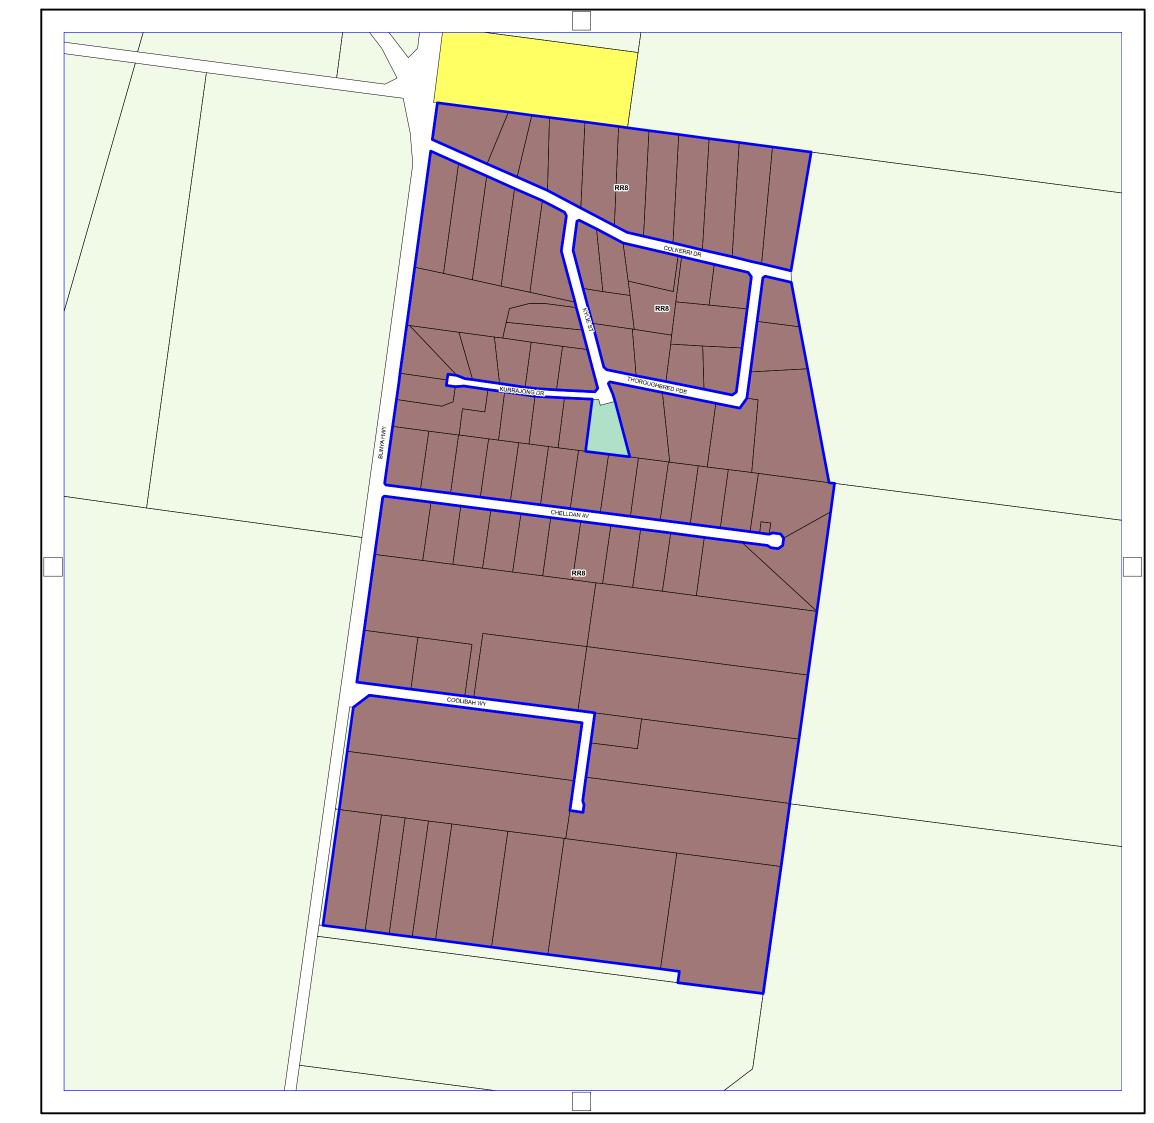

#### Western Downs Regional Council

Planning Scheme

| <u> </u>                                                                                                                                                                                                                                                                                                                                                                                                                                                                                                                                                          |                                                               |
|-------------------------------------------------------------------------------------------------------------------------------------------------------------------------------------------------------------------------------------------------------------------------------------------------------------------------------------------------------------------------------------------------------------------------------------------------------------------------------------------------------------------------------------------------------------------|---------------------------------------------------------------|
| Legend                                                                                                                                                                                                                                                                                                                                                                                                                                                                                                                                                            | Community Ensibilities Zone                                   |
|                                                                                                                                                                                                                                                                                                                                                                                                                                                                                                                                                                   | Community Facilities Zone Property Boundary                   |
|                                                                                                                                                                                                                                                                                                                                                                                                                                                                                                                                                                   | Local Centre Zone Waterway                                    |
|                                                                                                                                                                                                                                                                                                                                                                                                                                                                                                                                                                   | District Centre Zone Council Boundary                         |
|                                                                                                                                                                                                                                                                                                                                                                                                                                                                                                                                                                   | Major Centre Zone 🖵 🗕 🗕                                       |
|                                                                                                                                                                                                                                                                                                                                                                                                                                                                                                                                                                   | Low Density Residential Zone                                  |
|                                                                                                                                                                                                                                                                                                                                                                                                                                                                                                                                                                   | Medium Density Residential Zone                               |
|                                                                                                                                                                                                                                                                                                                                                                                                                                                                                                                                                                   | Low Impact Industry Zone                                      |
|                                                                                                                                                                                                                                                                                                                                                                                                                                                                                                                                                                   | Medium Impact Industry Zone                                   |
|                                                                                                                                                                                                                                                                                                                                                                                                                                                                                                                                                                   | High Impact Industry Zone                                     |
|                                                                                                                                                                                                                                                                                                                                                                                                                                                                                                                                                                   | Recreation and Open Space Zone                                |
| RR4                                                                                                                                                                                                                                                                                                                                                                                                                                                                                                                                                               | Rural Residential Zone<br>Rural Residential 4000 Precinct     |
| RR8                                                                                                                                                                                                                                                                                                                                                                                                                                                                                                                                                               | Rural Residential Zone<br>Rural Residential 8000 Precinct     |
| RR20                                                                                                                                                                                                                                                                                                                                                                                                                                                                                                                                                              | Rural Residential Zone<br>Rural Residential 20000 Precinct    |
|                                                                                                                                                                                                                                                                                                                                                                                                                                                                                                                                                                   | Rural Zone                                                    |
| R10                                                                                                                                                                                                                                                                                                                                                                                                                                                                                                                                                               | Rural Zone<br>Rural 10 Precinct                               |
| R100                                                                                                                                                                                                                                                                                                                                                                                                                                                                                                                                                              | Rural Zone<br>Rural 100 Precinct                              |
|                                                                                                                                                                                                                                                                                                                                                                                                                                                                                                                                                                   | Township Zone                                                 |
| тт                                                                                                                                                                                                                                                                                                                                                                                                                                                                                                                                                                | Township Zone<br>Mowbullan - Bunya Mountains Tourist Precinct |
|                                                                                                                                                                                                                                                                                                                                                                                                                                                                                                                                                                   | Western Downs Health Precinct                                 |
| <u></u>                                                                                                                                                                                                                                                                                                                                                                                                                                                                                                                                                           | Refer to Schedule 4                                           |
|                                                                                                                                                                                                                                                                                                                                                                                                                                                                                                                                                                   | Mixed Use                                                     |
|                                                                                                                                                                                                                                                                                                                                                                                                                                                                                                                                                                   |                                                               |
| Western Downs Regional Council<br>(C) The State of Queensland<br>Department of Natural Resources and Mines (DNRM) [2019]<br>DISCLAIMER: Users of the information recorded in this document (the Information) accept all responsibility                                                                                                                                                                                                                                                                                                                            |                                                               |
| and risk associated with the use of the Information and should seek professional advice in<br>relation to dealings with property.                                                                                                                                                                                                                                                                                                                                                                                                                                 |                                                               |
| Despite Department of Natural Resources and Mines (DNRM)'s best efforts, DNRM makes no<br>representations or warranties in relation to the Information, and, to the extent permitted by law, exclude or<br>limit all warranties relating to correctness, accuracy, reliability, completeness or currency and all liability for<br>any direct, indirect and consequential costs, losses, damages and expenses incurred in any way (including<br>but not limited to that arising from negligence) in connection with any use of our reliance on<br>the Information. |                                                               |
|                                                                                                                                                                                                                                                                                                                                                                                                                                                                                                                                                                   | n Downs Regional Council 2019<br>22/08/2019                   |
| Revision 2.0                                                                                                                                                                                                                                                                                                                                                                                                                                                                                                                                                      | 22/08/2019<br>n of Australia 1994 (GDA94)                     |
|                                                                                                                                                                                                                                                                                                                                                                                                                                                                                                                                                                   | Approx Scale @ A3: 1:200,000 N                                |
|                                                                                                                                                                                                                                                                                                                                                                                                                                                                                                                                                                   | 2 3 4 5 6 7 8 9 10 11 12km                                    |
|                                                                                                                                                                                                                                                                                                                                                                                                                                                                                                                                                                   |                                                               |
|                                                                                                                                                                                                                                                                                                                                                                                                                                                                                                                                                                   | 61 62 63 64                                                   |
|                                                                                                                                                                                                                                                                                                                                                                                                                                                                                                                                                                   |                                                               |
|                                                                                                                                                                                                                                                                                                                                                                                                                                                                                                                                                                   |                                                               |
|                                                                                                                                                                                                                                                                                                                                                                                                                                                                                                                                                                   | 69 70 71 72 T 74 75 76                                        |
|                                                                                                                                                                                                                                                                                                                                                                                                                                                                                                                                                                   | 77 78 79 80 81 82 83 84                                       |
|                                                                                                                                                                                                                                                                                                                                                                                                                                                                                                                                                                   | 85 86 87 88 89 90 91 92                                       |
|                                                                                                                                                                                                                                                                                                                                                                                                                                                                                                                                                                   | 93 94 95 96 97<br>98                                          |
|                                                                                                                                                                                                                                                                                                                                                                                                                                                                                                                                                                   |                                                               |
|                                                                                                                                                                                                                                                                                                                                                                                                                                                                                                                                                                   | 99 100                                                        |
|                                                                                                                                                                                                                                                                                                                                                                                                                                                                                                                                                                   |                                                               |