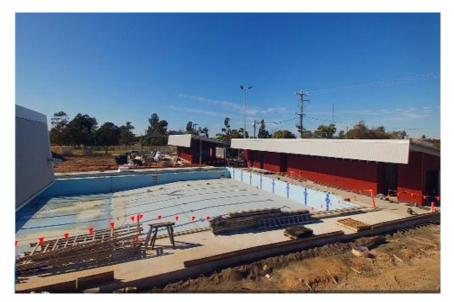

## **Tara Pool Queries Update - June 2023**

The following queries were collected as part of the staff and community engagement sessions held in Tara on 23 March 2023. This frequently asked questions fact sheet is for public information.

| Query                                                                                                                     | Response                                                                                                                                                                                                                                                                                                                                                                                                                         |                        |       |                               |
|---------------------------------------------------------------------------------------------------------------------------|----------------------------------------------------------------------------------------------------------------------------------------------------------------------------------------------------------------------------------------------------------------------------------------------------------------------------------------------------------------------------------------------------------------------------------|------------------------|-------|-------------------------------|
| Can we see the final plans for the                                                                                        | Plans are available of the Tara Pool Replacement Project webpage on                                                                                                                                                                                                                                                                                                                                                              |                        |       |                               |
| pool and other facilities?                                                                                                | Council's Corporate website                                                                                                                                                                                                                                                                                                                                                                                                      |                        |       |                               |
| Are we refurbishing the toddler pool? Will it be heated?                                                                  | We are re-surfacing the toddler pool, heating it and keeping the existing shade structure that was in very good condition.                                                                                                                                                                                                                                                                                                       |                        |       |                               |
| How big will the clubhouse be and                                                                                         | The Clubhouse will be 48m2. Fitout will include cabinetry, sink, hot water                                                                                                                                                                                                                                                                                                                                                       |                        |       |                               |
| what will be included in the fit-out? What storage will there be for club                                                 | and hand wash basin to be installed along the northern wall.  The Club will have 24m2 of storage beside the Clubhouse which will be                                                                                                                                                                                                                                                                                              |                        |       |                               |
| equipment? Will this be a shared                                                                                          | just for the club.                                                                                                                                                                                                                                                                                                                                                                                                               |                        |       |                               |
| storage space or just for club?                                                                                           |                                                                                                                                                                                                                                                                                                                                                                                                                                  |                        |       |                               |
| What months will the pool be opened for each year?                                                                        | The pool will be open from September to the end of April.                                                                                                                                                                                                                                                                                                                                                                        |                        |       |                               |
| What heating will be provided and to what temperature? Will pool blankets be provided?                                    | The pool is equipped with two CSI130 units to be heated as needed to accommodate minimum temperatures from September to April as below. Pool blankets will be supplied.                                                                                                                                                                                                                                                          |                        |       |                               |
|                                                                                                                           | Month                                                                                                                                                                                                                                                                                                                                                                                                                            | Minimum<br>temperature | Month | Minimum<br>temperature        |
|                                                                                                                           |                                                                                                                                                                                                                                                                                                                                                                                                                                  |                        |       |                               |
|                                                                                                                           | Sept                                                                                                                                                                                                                                                                                                                                                                                                                             | 26.2                   | Jan   | 27.1                          |
|                                                                                                                           | Oct                                                                                                                                                                                                                                                                                                                                                                                                                              | 26.5                   | Feb   | 27                            |
|                                                                                                                           | Nov                                                                                                                                                                                                                                                                                                                                                                                                                              | 26.7                   | March | 26.7                          |
| What shade will be provided?                                                                                              | Dec                                                                                                                                                                                                                                                                                                                                                                                                                              | 26.9                   | April | 26.5<br>itional shade will be |
| M/bet will the entry feed be?                                                                                             | with a mixture of double and single cantilevered shade structures and a rectangular shade structure. These will be installed in late 2023.                                                                                                                                                                                                                                                                                       |                        |       |                               |
| What will the entry fees be?                                                                                              | There will be a period of free entry (approximately 6 weeks) on opening leading up to the Community Open Day, following which time, entry fees will be those adopted for pools across the region in the Fees and Charges - 2023-24 Tara \$3.25 adults and \$2.70 children. <a href="https://www.wdrc.qld.gov.au/Council/Rates-Fees-Charges/Fees-Charges">https://www.wdrc.qld.gov.au/Council/Rates-Fees-Charges/Fees-Charges</a> |                        |       |                               |
| Schools were told that their costs would be covered by Council during construction. Why was the school funding not given? | The Education Department indicated that they had a budget to cover this and Council did not need to cover costs.                                                                                                                                                                                                                                                                                                                 |                        |       |                               |
| Will lane ropes be supplied by Council and replaced as necessary?                                                         | Council will provide new lane ropes when the pool opens.                                                                                                                                                                                                                                                                                                                                                                         |                        |       |                               |
| What grandstands will there be?                                                                                           | There will be three 4 tier and 4m wide grandstands and three portable grandstands that are 3 tier and 2m wide. These are quoted to accommodate up to 165 people. Both types are aluminium construction.                                                                                                                                                                                                                          |                        |       |                               |
| Will the unshaded grassed area be watered and maintained when there are water restrictions?                               | Grassed areas will be watered and will follow the town water restrictions.                                                                                                                                                                                                                                                                                                                                                       |                        |       |                               |
| When the pool opens, what will that be like? Is there an official opening?                                                | There will be a family friendly Community Open Day held in October.                                                                                                                                                                                                                                                                                                                                                              |                        |       |                               |