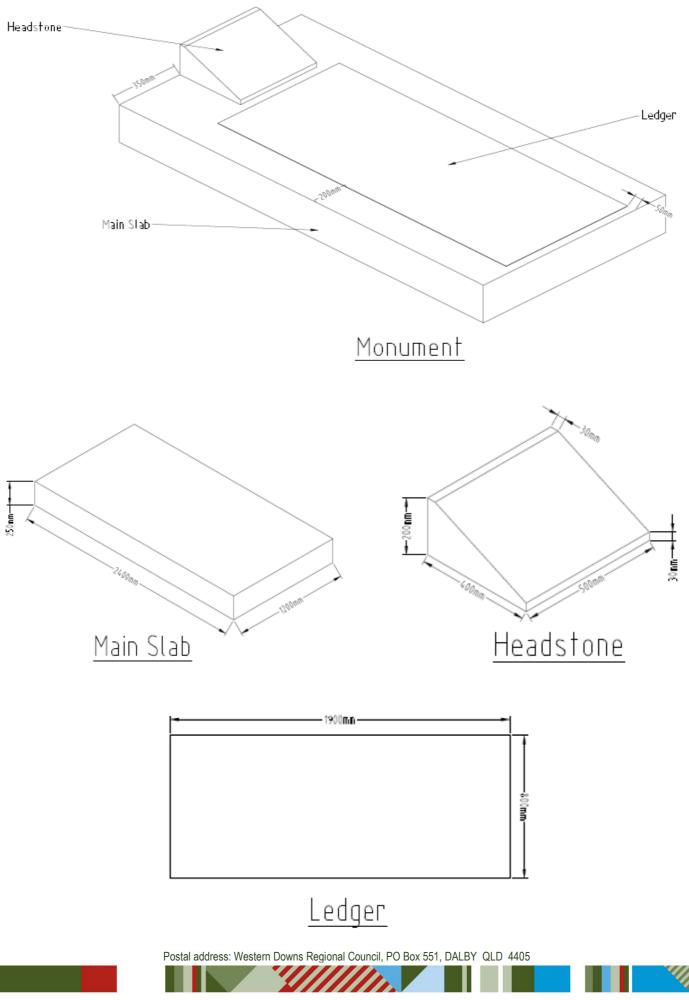

# Diagram of Proposed Alterations - showing all dimensions including Desktop & Ledger measurements

Document Set ID: 3669732 Version: 3, Version Date: 16/07/2020