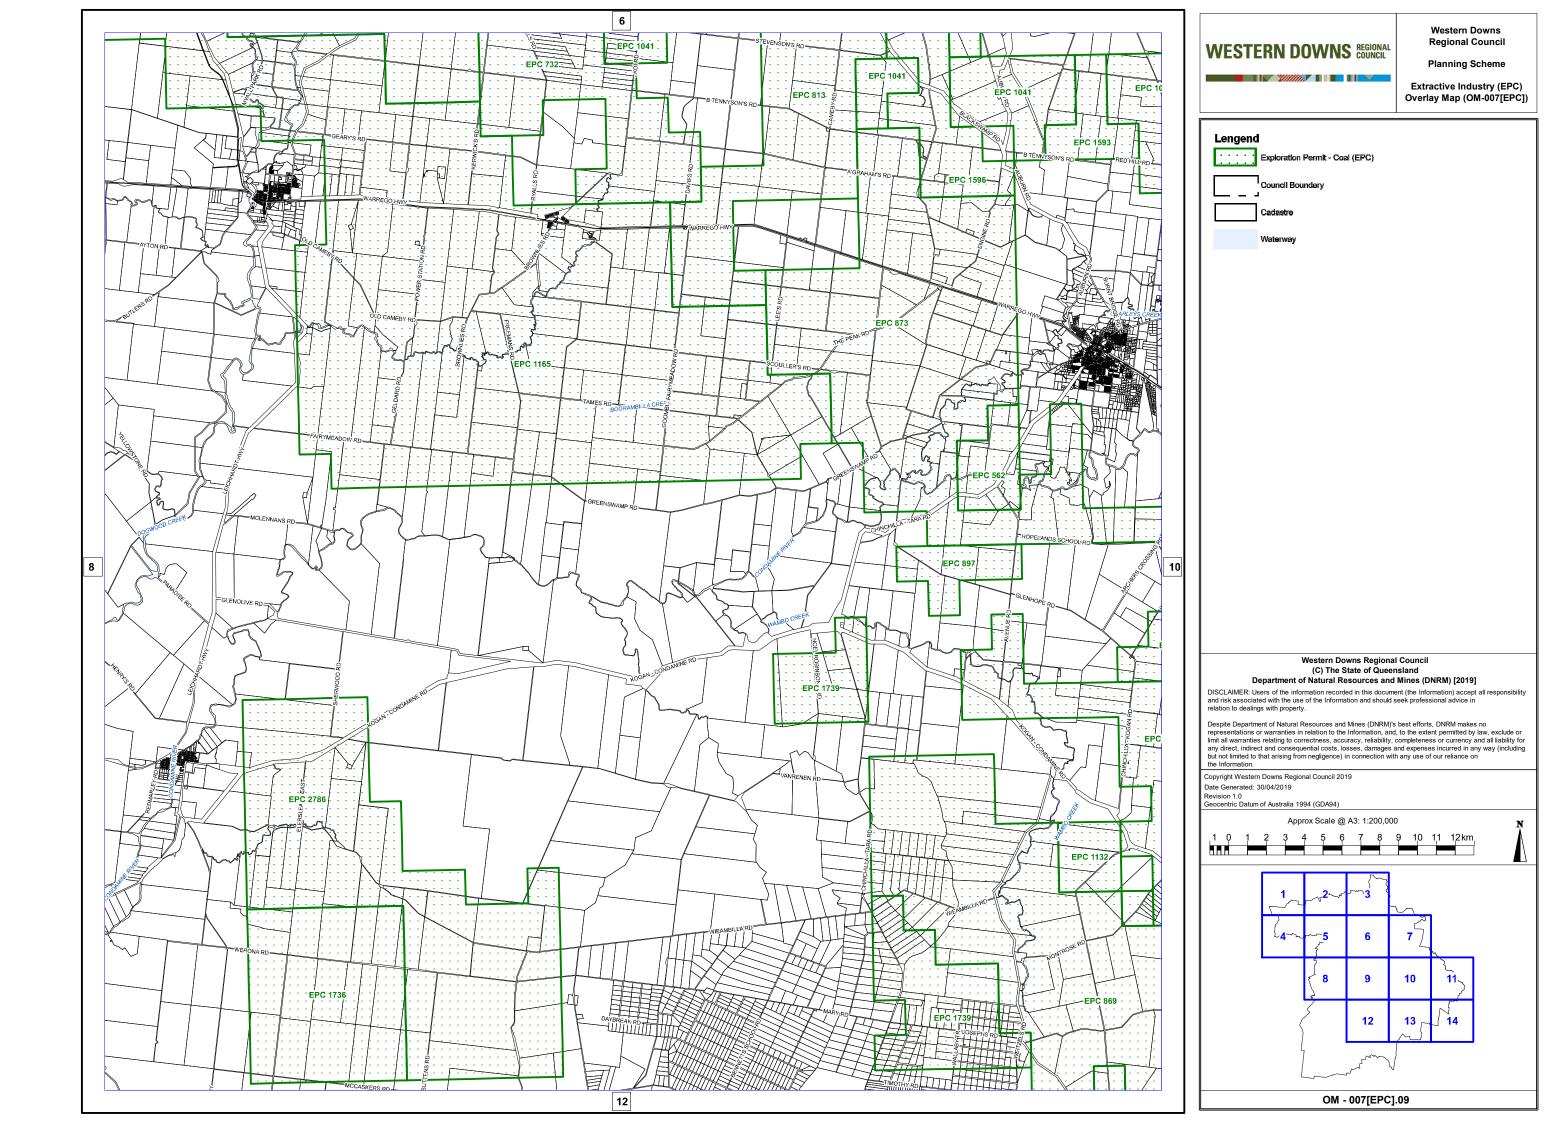

## WESTERN DOWNS REGIONAL COUNCIL

Western Downs Regional Council

Planning Scheme

Extractive Industry (EPC) Overlay Map (OM-007[EPC])

| Western Downs Regional Council                   |
|--------------------------------------------------|
| (C) The State of Queensland                      |
| nent of Natural Resources and Mines (DNRM) [2019 |