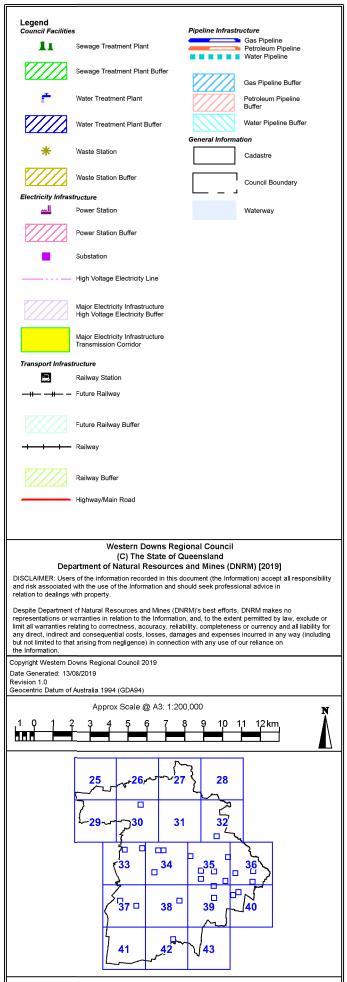

Planning Scheme

Infrastructure Overlay Map (OM-006)

Western Downs Regional Council (C) The State of Queensland Department of Natural Resources and Mines (DNRM) [2019]

DISCLAIMER: Users of the information recorded in this document (the Information) accept all responsibility and risk associated with the use of the Information and should seek professional advice in relation to dealings with property.

Despite Department of Natural Resources and Mines (DNRM)'s best efforts, DNRM makes no representations or warranties in relation to the Information, and, to the extent permitted by law, exclude or limit all warranties relating to correctness, accuracy, reliability, completeness or currency and all liability for any direct, indirect and consequential costs, losses, damages and expenses incurred in any way (including but not limited to that arising from negligence) in connection with any use of our reliance on the Information.

Copyright Western Downs Regional Council 2019 Date Generated: 13/08/2019 Revision 1.0 Geocentric Datum of Australia 1994 (GDA94)

Approx Scale @ A3: 1:1,200,000

60

Kilometers OM - 006