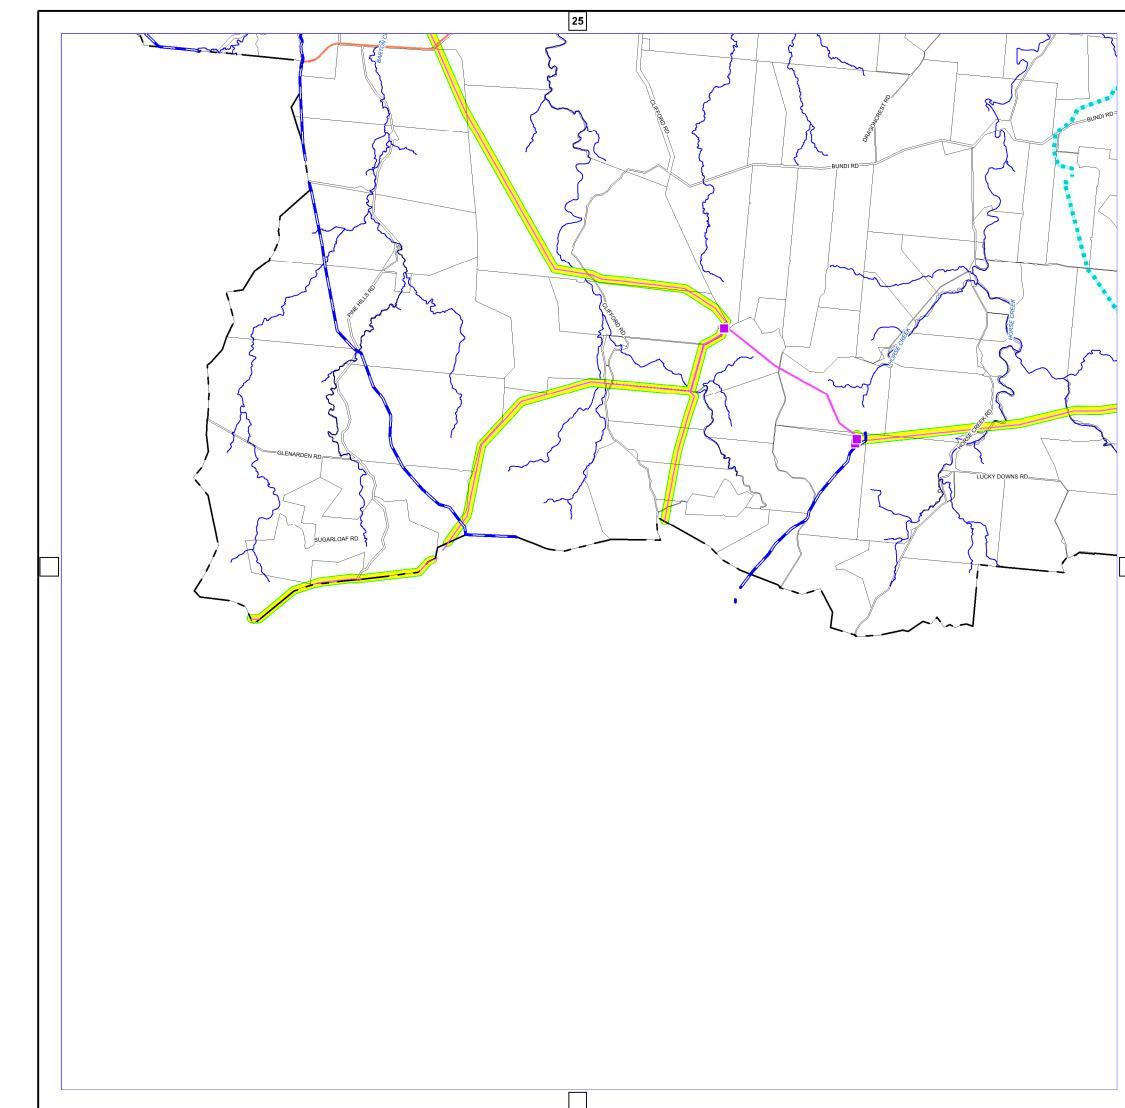

Planning Scheme

Infrastructure Overlay Map (OM-006)

Western Downs Regional Council (C) The State of Queensland Department of Natural Resources and Mines (DNRM) [2019]

DISCLAIMER: Users of the information recorded in this document (the Information) accept all responsibility and risk associated with the use of the Information and should seek professional advice in relation to dealings with property.