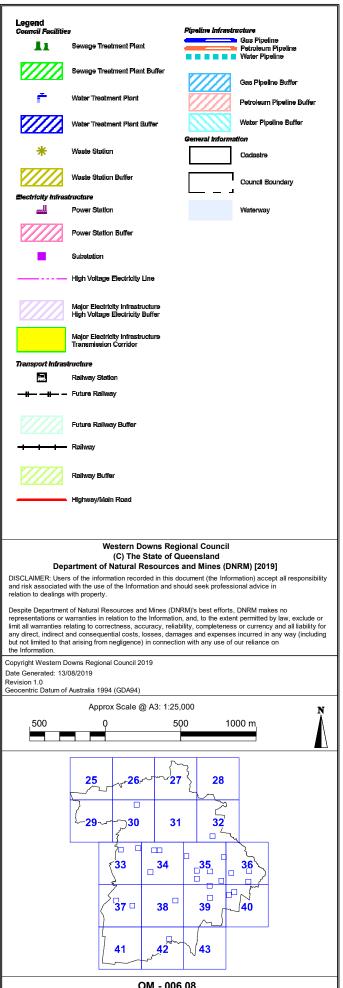

Planning Scheme

Infrastructure Overlay Map (OM-006)

Western Downs Regional Council (C) The State of Queensland Department of Natural Resources and Mines (DNRM) [2019]

DISCLAIMER: Users of the information recorded in this document (the Information) accept all responsibility and risk associated with the use of the Information and should seek professional advice in relation to dealings with property.

Despite Department of Natural Resources and Mines (DNRM)'s best efforts, DNRM makes no representations or warranties in relation to the Information, and, to the extent permitted by law, exclude or limit all warranties relating to correctness, accuracy, reliability, completeness or currency and all liability for any direct, indirect and consequential costs, losses, damages and expenses incurred in any way (including but not limited to that arising from negligence) in connection with any use of our reliance on the Information.

Copyright Western Downs Regional Council 2019 Date Generated: 13/08/2019 Revision 1.0 Geocentric Datum of Australia 1994 (GDA94)

Approx Scale @ A3: 1:1,200,000

60

Kilometers OM - 006