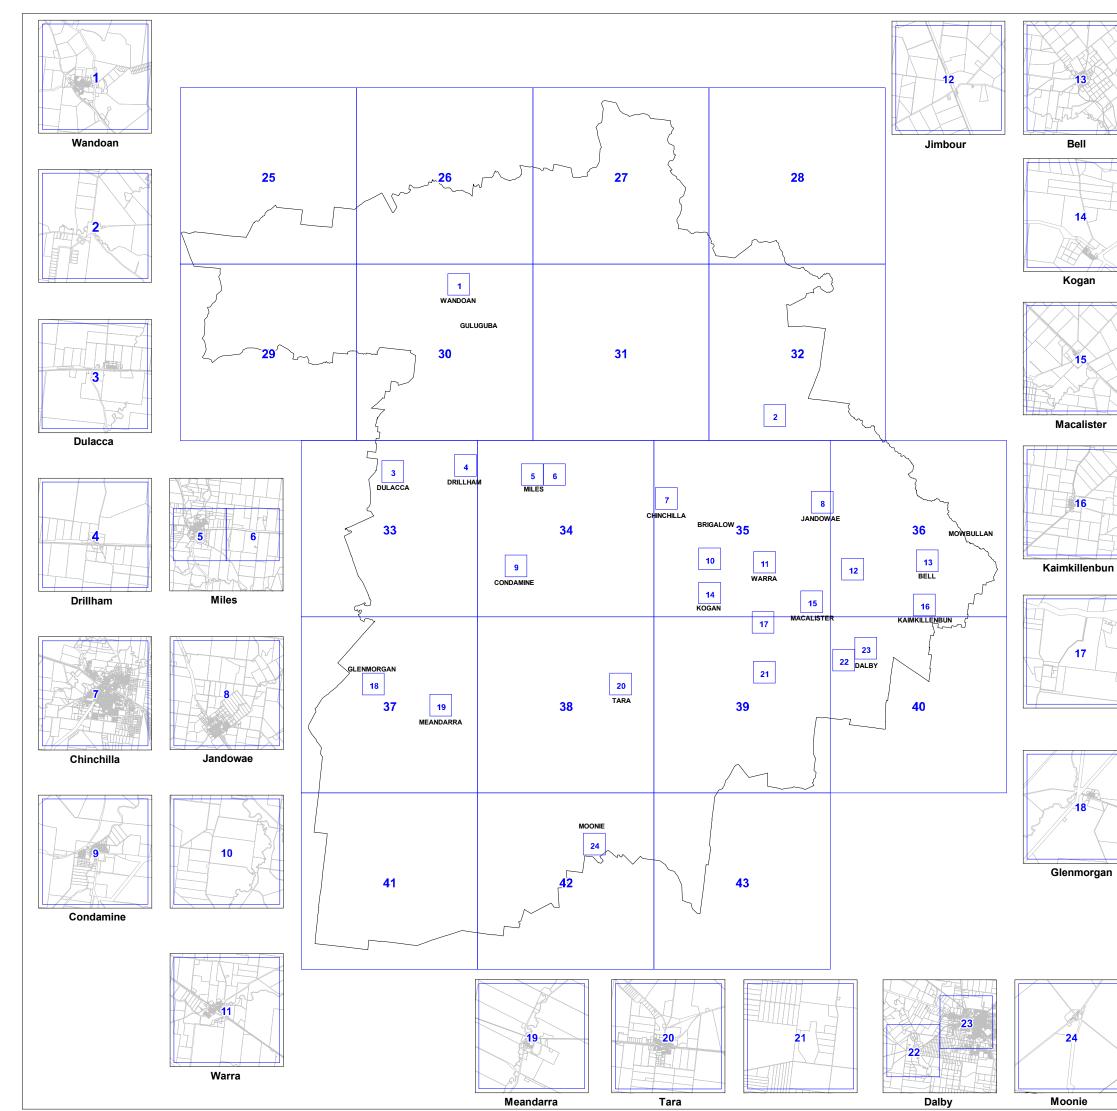

Planning Scheme

Infrastructure Overlay Map (OM-006)

Western Downs Regional Council (C) The State of Queensland Department of Natural Resources and Mines (DNRM) [2019]

DISCLAIMER: Users of the information recorded in this document (the Information) accept all responsibility and risk associated with the use of the Information and should seek professional advice in relation to dealings with property.

Despite Department of Natural Resources and Mines (DNRM)'s best efforts, DNRM makes no representations or warranties in relation to the Information, and, to the extent permitted by law, exclude or limit all warranties relating to correctness, accuracy, reliability, completeness or currency and all liability for any direct, indirect and consequential costs, losses, damages and expenses incurred in any way (including but not limited to that arising from negligence) in connection with any use of our reliance on the Information.

Copyright Western Downs Regional Council 2019 Date Generated: 13/08/2019 Revision 1.0 Geocentric Datum of Australia 1994 (GDA94)

Approx Scale @ A3: 1:1,200,000

60

Kilometers OM - 006