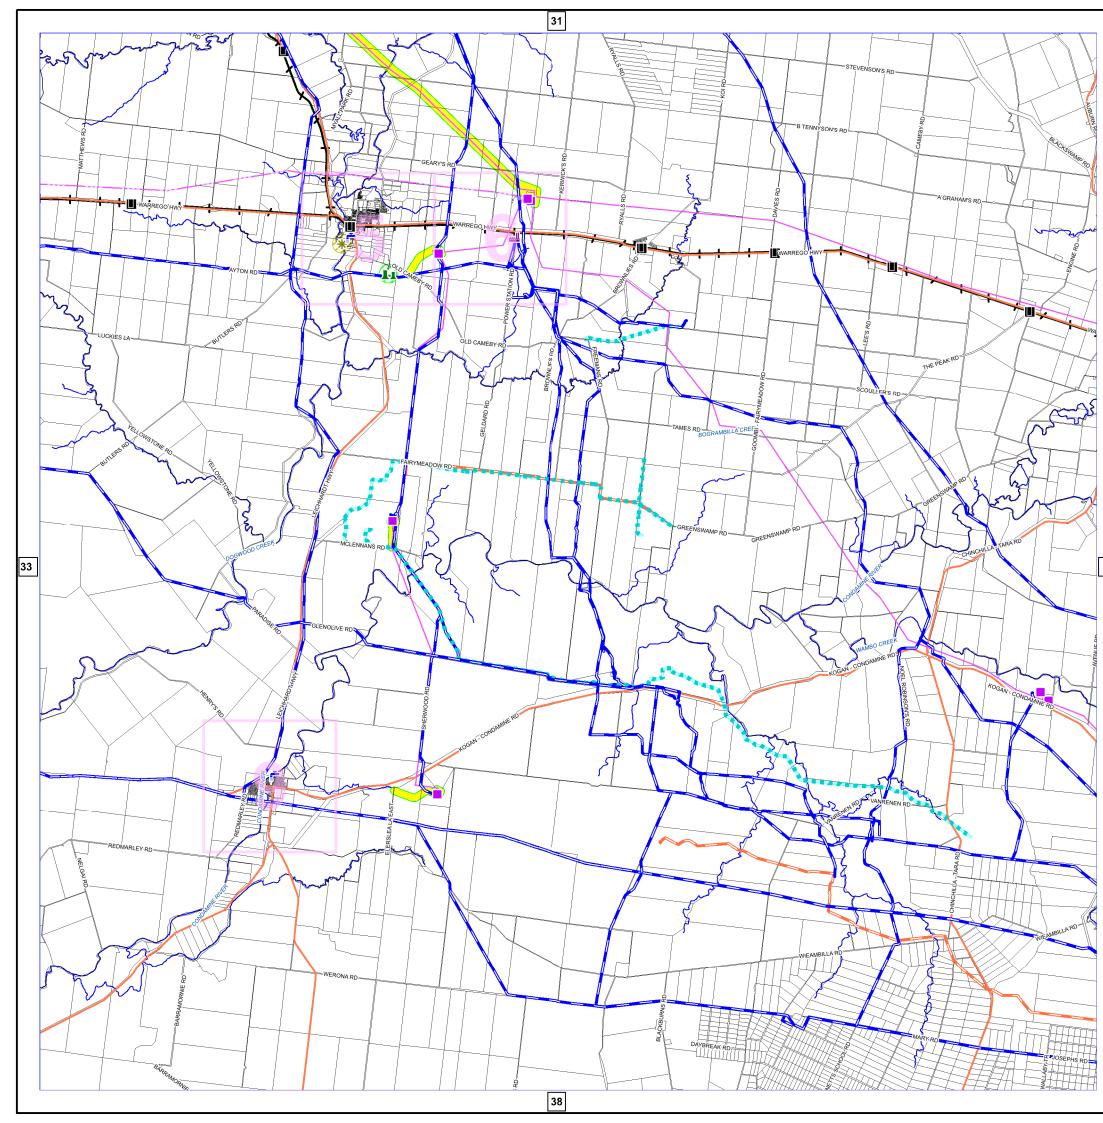

### Planning Scheme

Infrastructure Overlay Map (OM-006)

OM - 006.33

34

Western Downs Regional Council