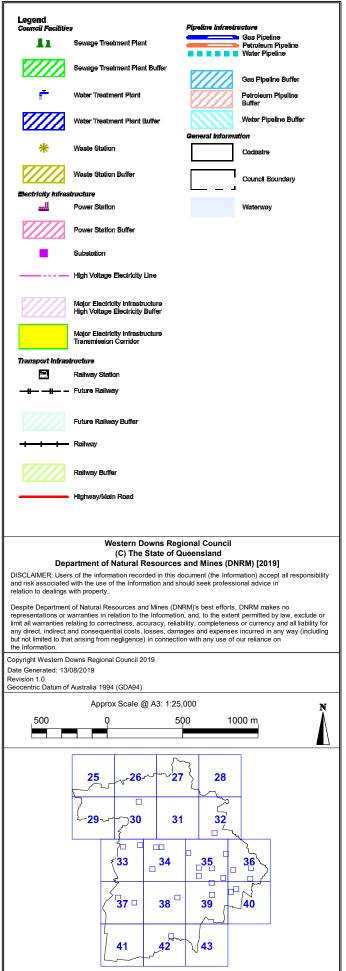

Planning Scheme

Infrastructure Overlay Map (OM-006)

Western Downs Regional Council (C) The State of Queensland Department of Natural Resources and Mines (DNRM) [2019]

DISCLAIMER: Users of the information recorded in this document (the Information) accept all responsibility and risk associated with the use of the Information and should seek professional advice in relation to dealings with property.

Despite Department of Natural Resources and Mines (DNRM)'s best efforts, DNRM makes no representations or warranties in relation to the Information, and, to the extent permitted by law, exclude or limit all warranties relating to correctness, accuracy, reliability, completeness or currency and all liability for any direct, indirect and consequential costs, losses, damages and expenses incurred in any way (including but not limited to that arising from negligence) in connection with any use of our reliance on the Information.

Copyright Western Downs Regional Council 2019 Date Generated: 13/08/2019 Revision 1.0 Geocentric Datum of Australia 1994 (GDA94)

Approx Scale @ A3: 1:1,200,000

60

Kilometers OM - 006