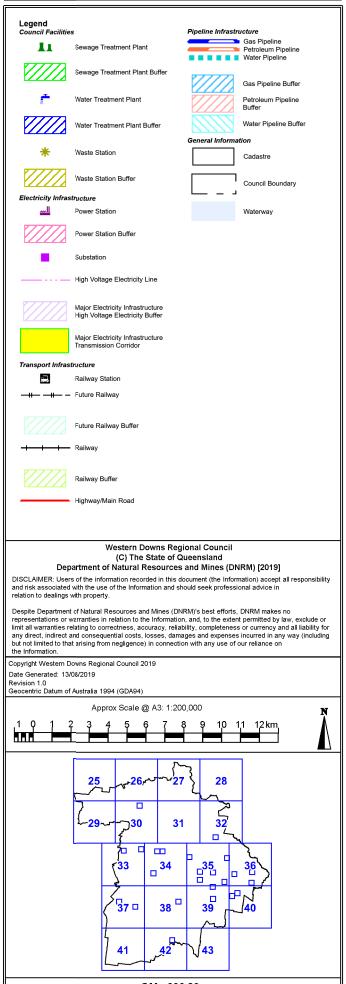

Planning Scheme

Infrastructure Overlay Map (OM-006)

Western Downs Regional Council (C) The State of Queensland Department of Natural Resources and Mines (DNRM) [2019]

DISCLAIMER: Users of the information recorded in this document (the Information) accept all responsibility and risk associated with the use of the Information and should seek professional advice in relation to dealings with property.

Despite Department of Natural Resources and Mines (DNRM)'s best efforts, DNRM makes no representations or warranties in relation to the Information, and, to the extent permitted by law, exclude or limit all warranties relating to correctness, accuracy, reliability, completeness or currency and all liability for any direct, indirect and consequential costs, losses, damages and expenses incurred in any way (including but not limited to that arising from negligence) in connection with any use of our reliance on the Information.

Copyright Western Downs Regional Council 2019 Date Generated: 13/08/2019 Revision 1.0 Geocentric Datum of Australia 1994 (GDA94)

Approx Scale @ A3: 1:1,200,000

60

Kilometers OM - 006