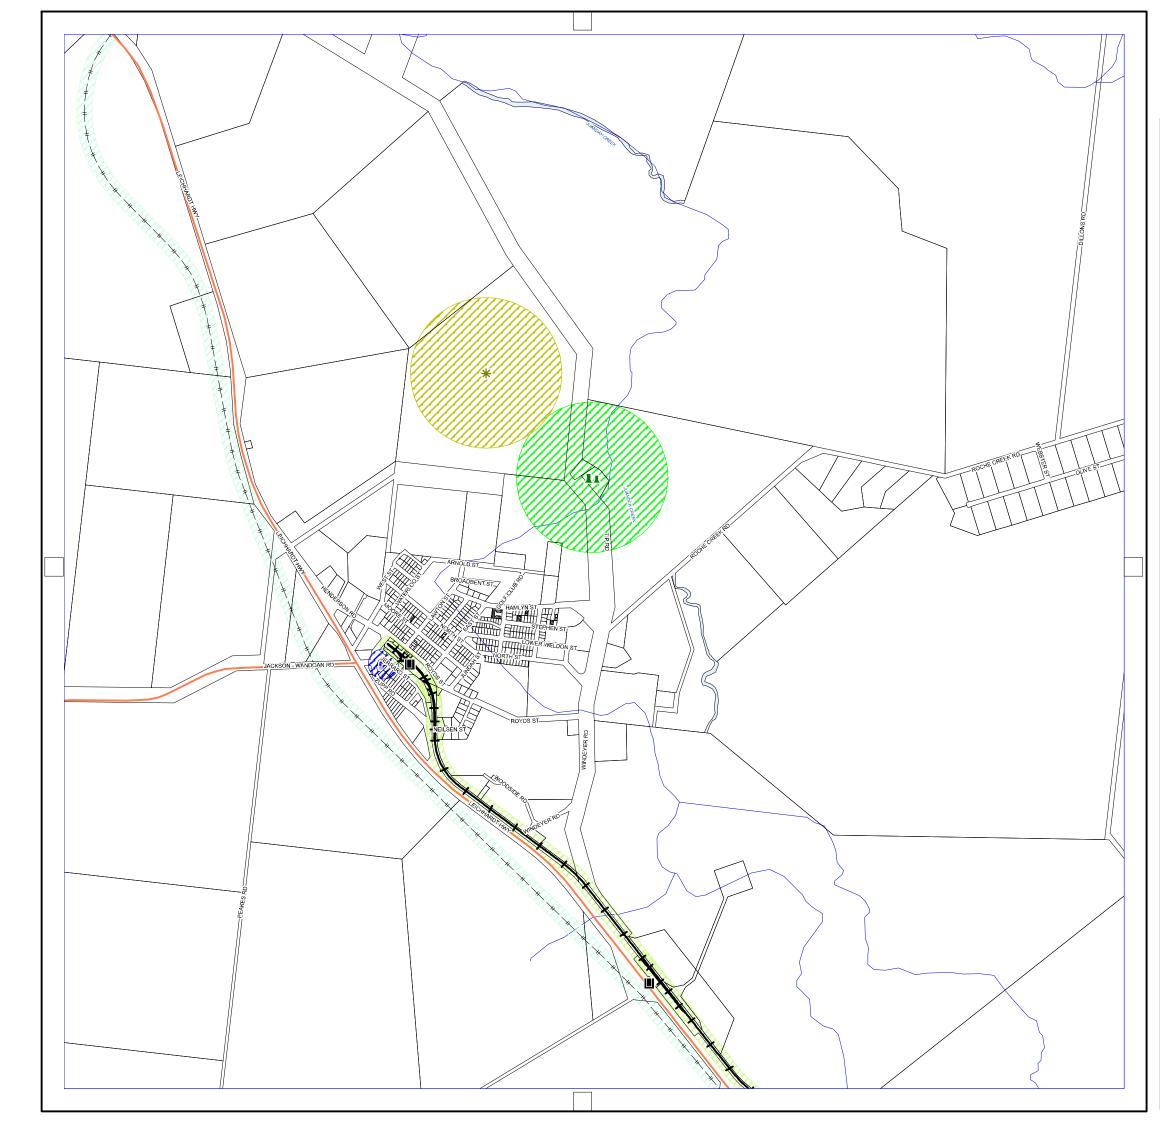

Planning Scheme

Infrastructure Overlay Map (OM-006)

Western Downs Regional Council (C) The State of Queensland Department of Natural Resources and Mines (DNRM) [2019]

DISCLAIMER: Users of the information recorded in this document (the Information) accept all responsibility and risk associated with the use of the Information and should seek professional advice in relation to dealings with property.

### Western Downs Regional Council

Planning Scheme

Infrastructure Overlay Map (OM-006)

OM - 006.05