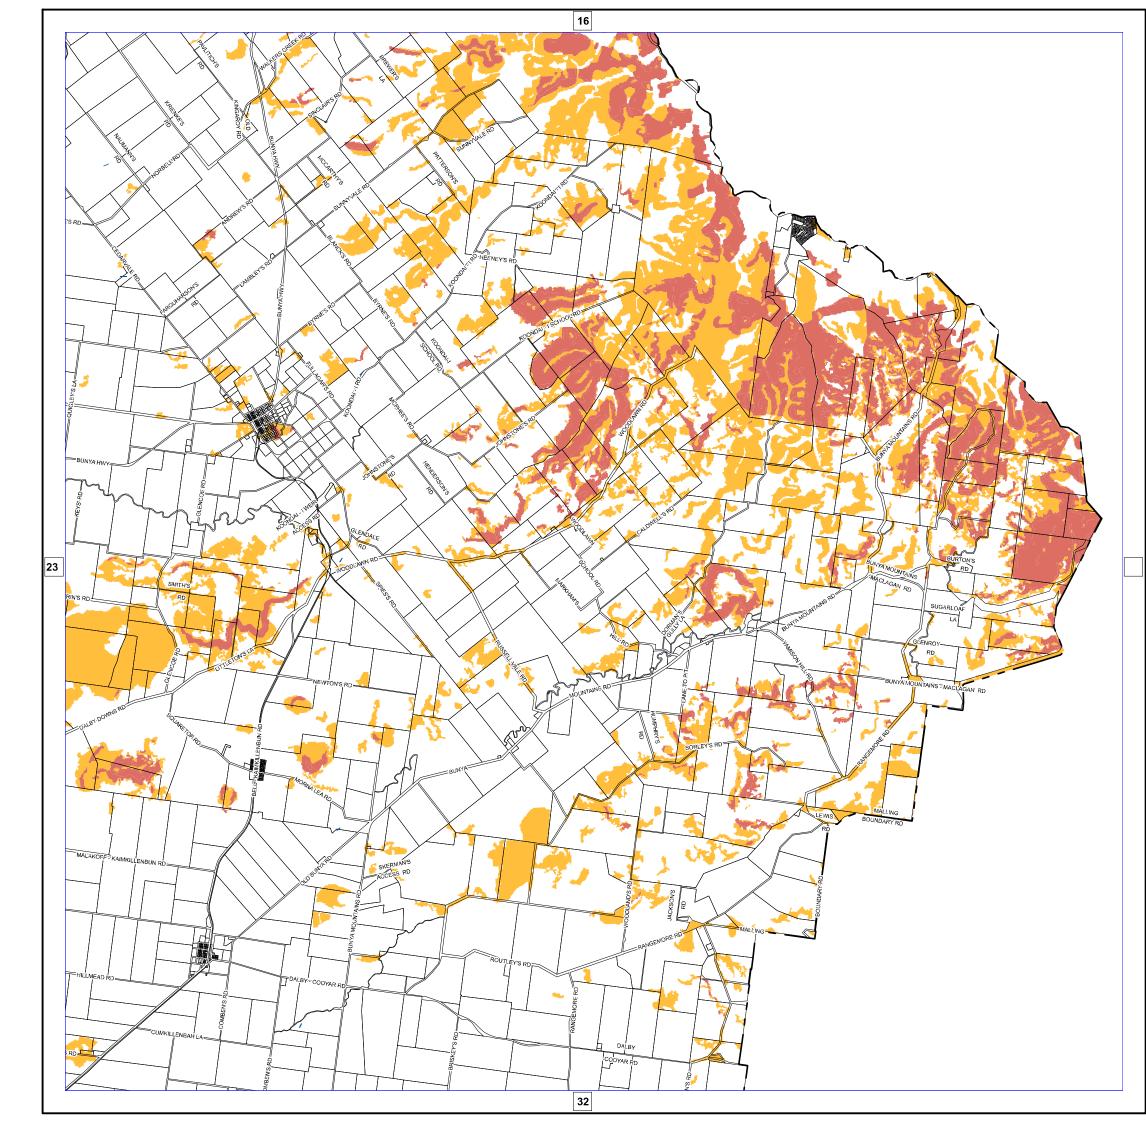

## WESTERN DOWNS REGIONAL

Western Downs **Regional Council** 

Planning Scheme

Bush Fire Overlay Map (OM-003)