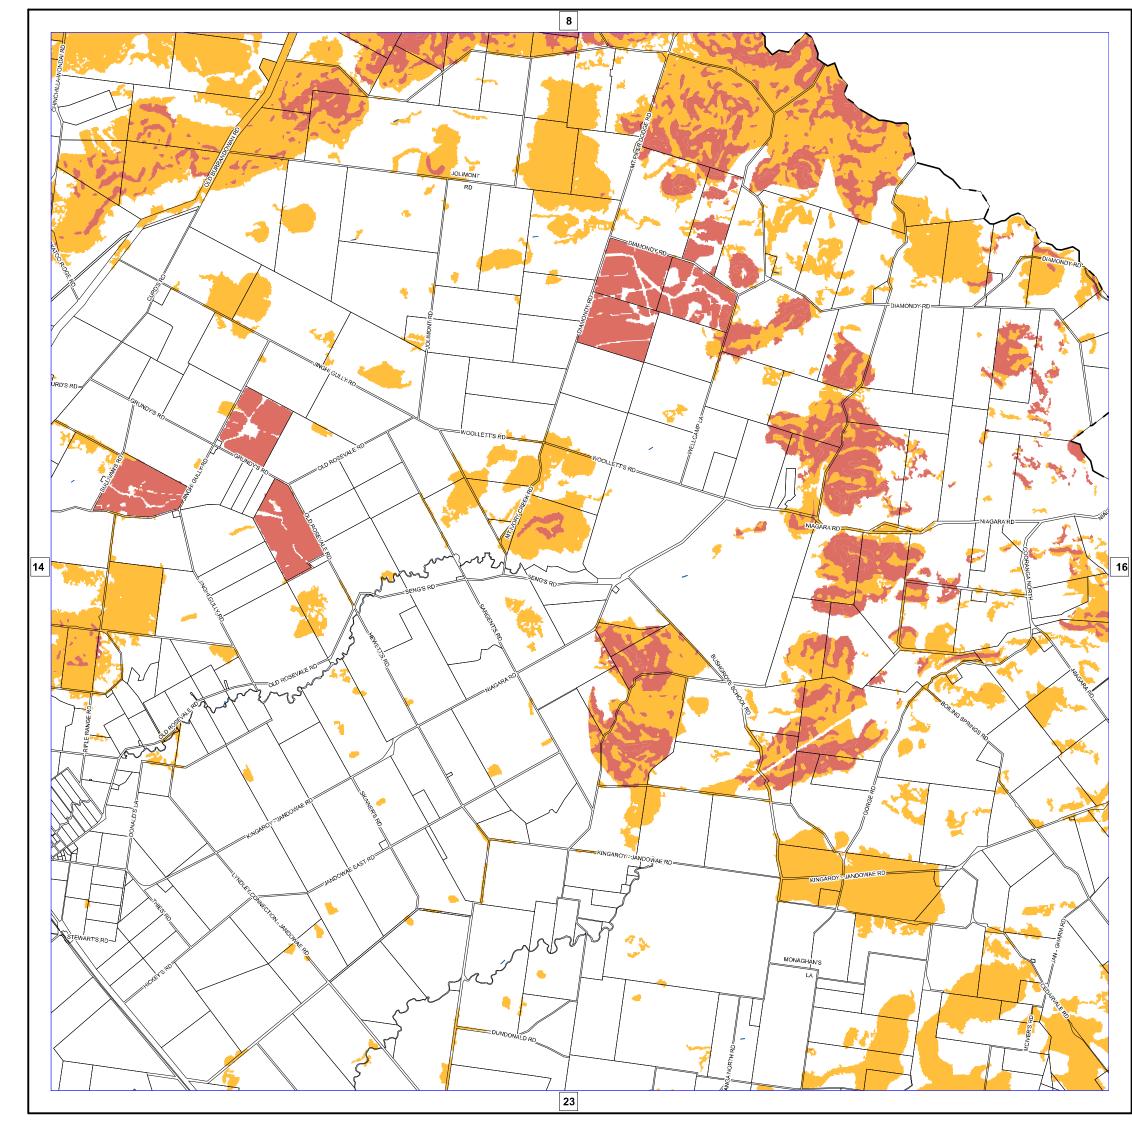

## WESTERN DOWNS REGIONAL

Western Downs **Regional Council** 

Planning Scheme

Bush Fire Overlay Map (OM-003)