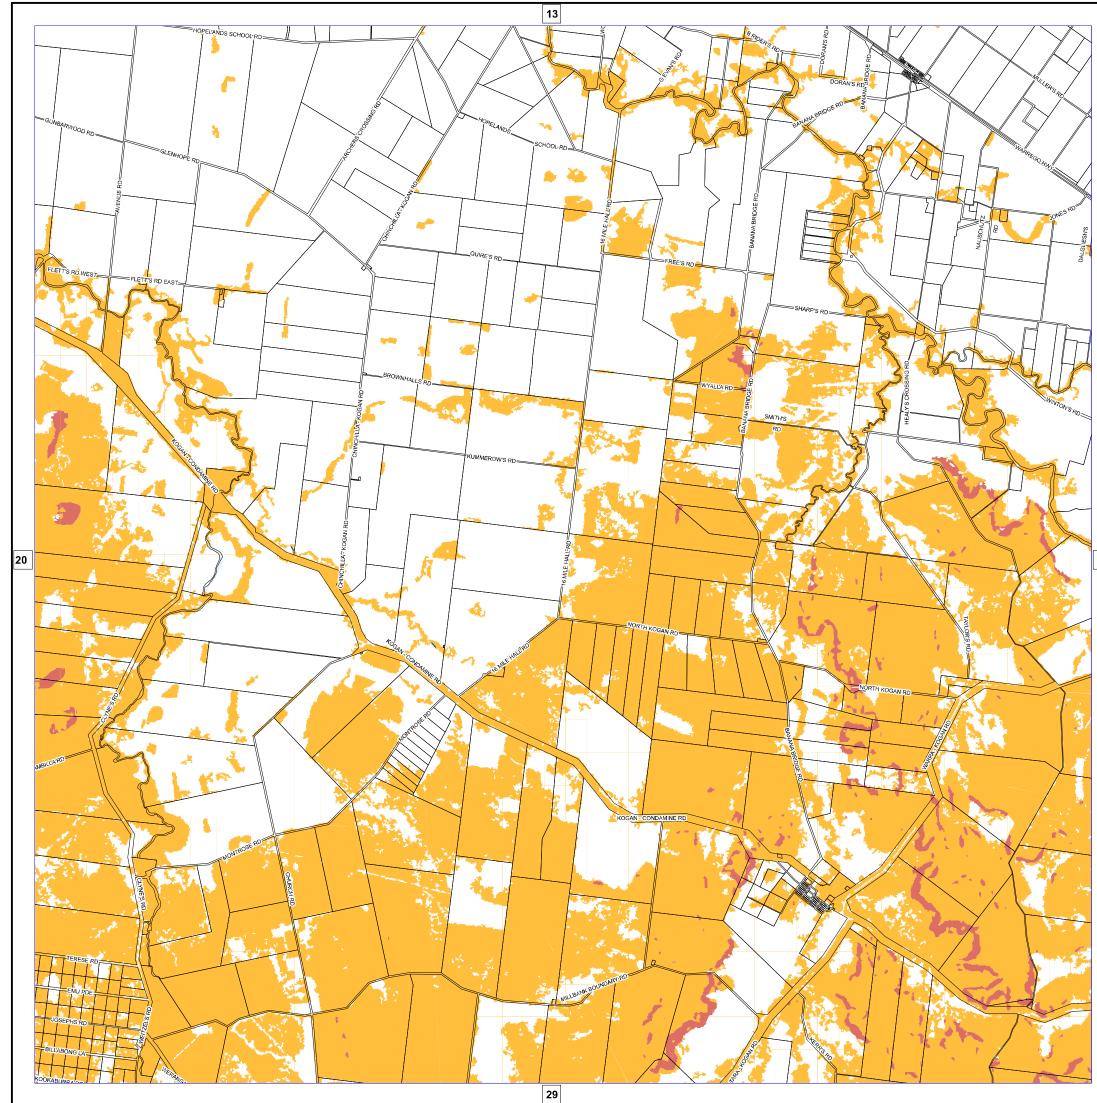

## WESTERN DOWNS REGIONAL

Western Downs **Regional Council** 

Planning Scheme

Bush Fire Overlay Map (OM-003)