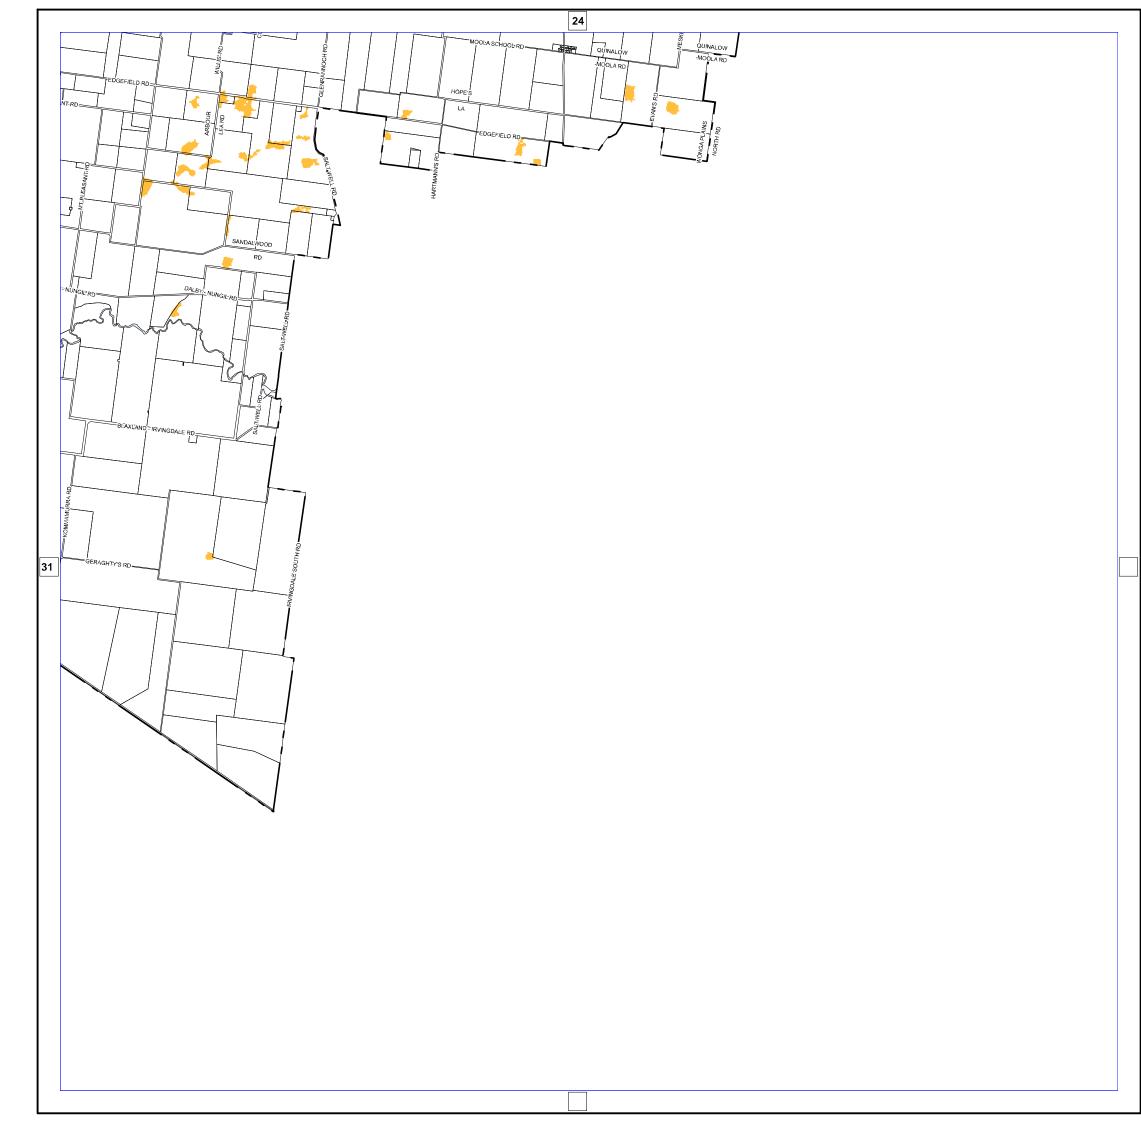

## WESTERN DOWNS REGIONAL

Western Downs **Regional Council** 

Planning Scheme

Bush Fire Overlay Map (OM-003)