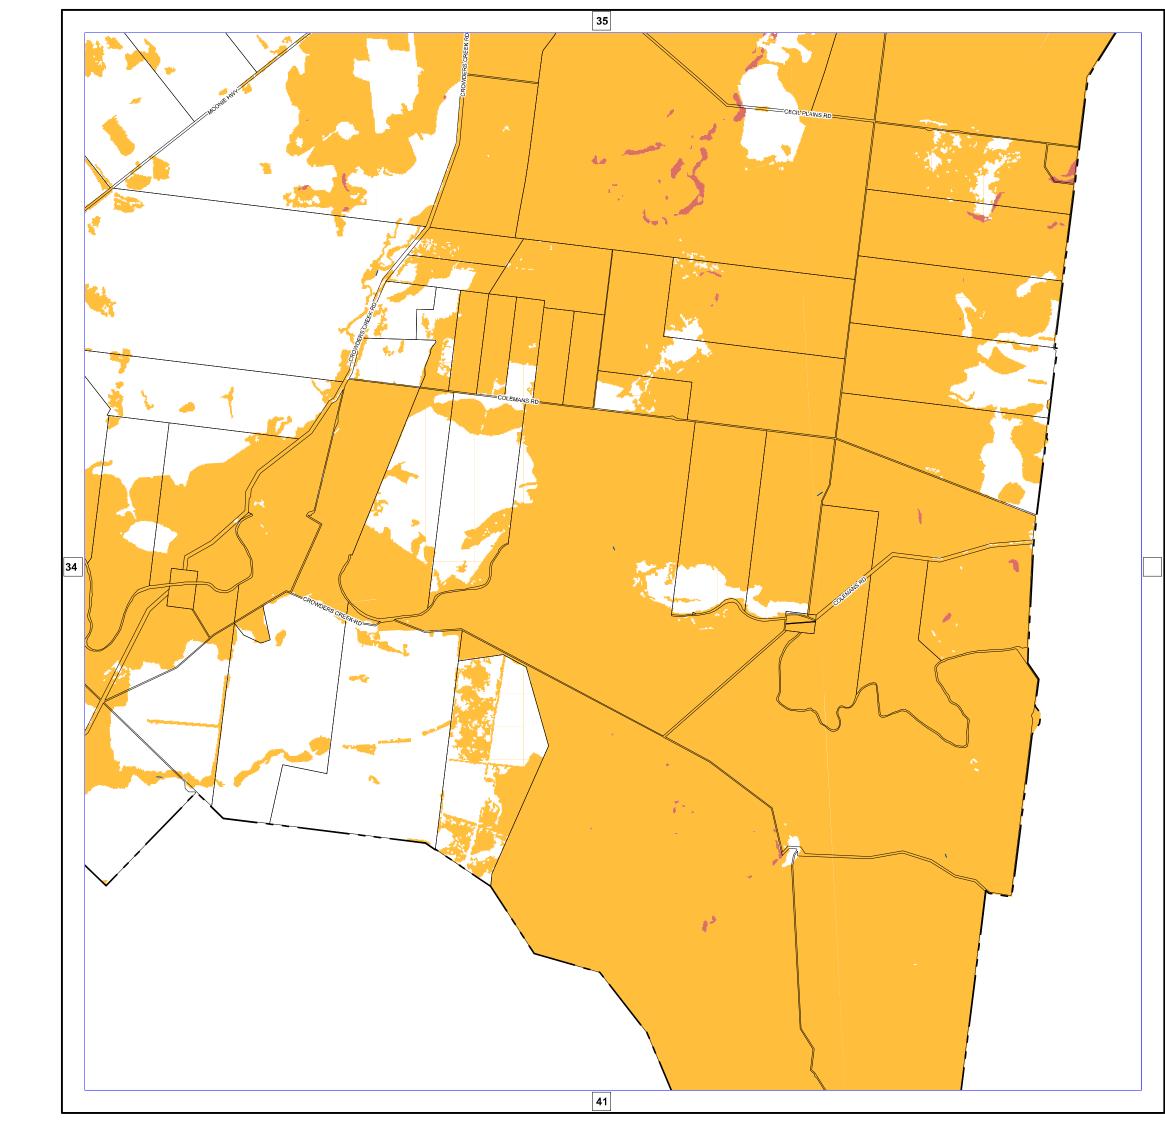

## WESTERN DOWNS REGIONAL

Western Downs **Regional Council** 

Planning Scheme

Bush Fire Overlay Map (OM-003)