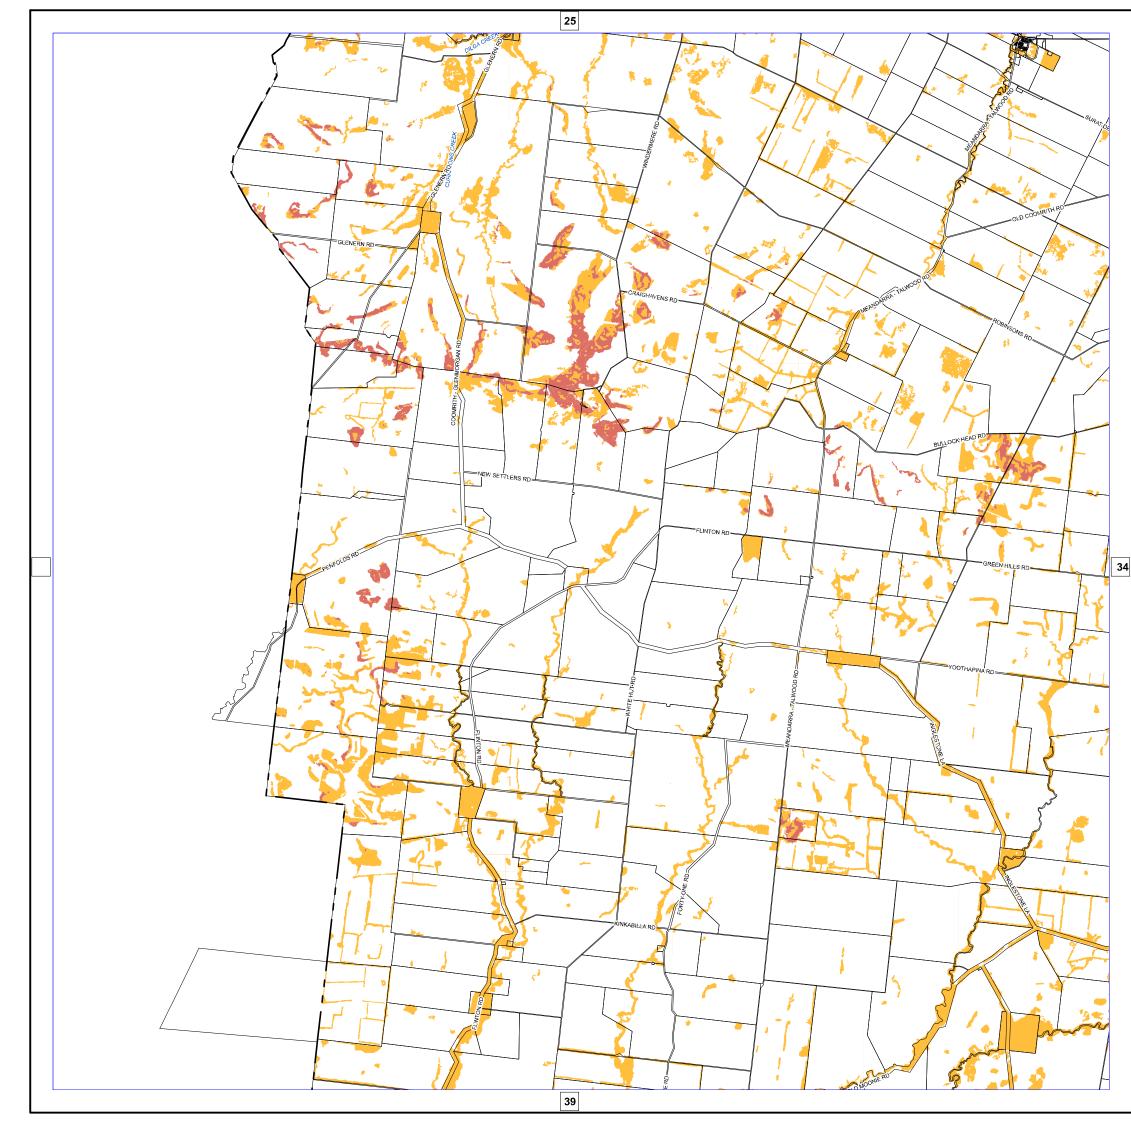

## WESTERN DOWNS REGIONAL

Western Downs **Regional Council** 

Planning Scheme

Bush Fire Overlay Map (OM-003)