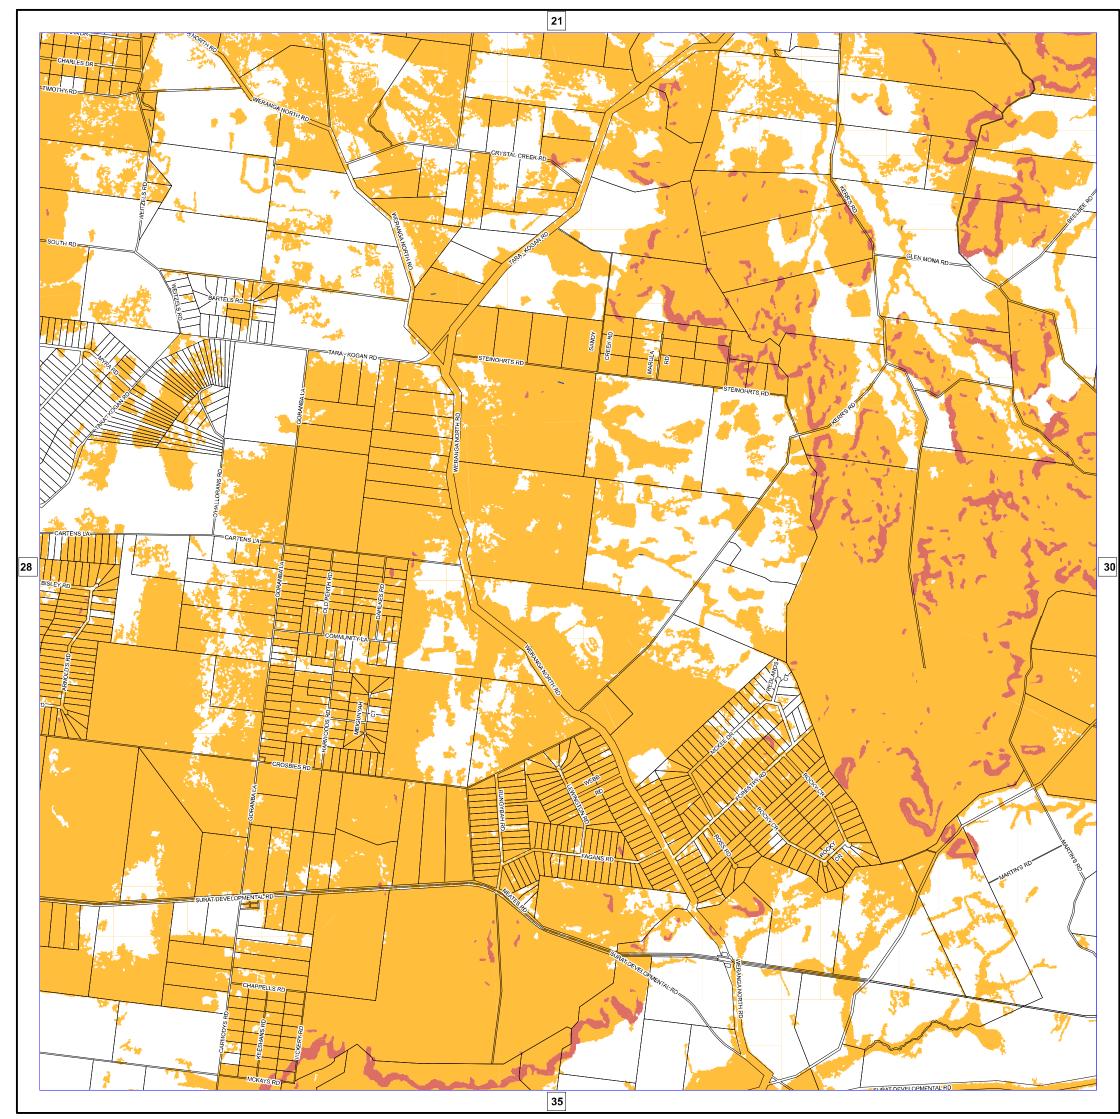

## WESTERN DOWNS REGIONAL

Western Downs **Regional Council** 

Planning Scheme

Bush Fire Overlay Map (OM-003)