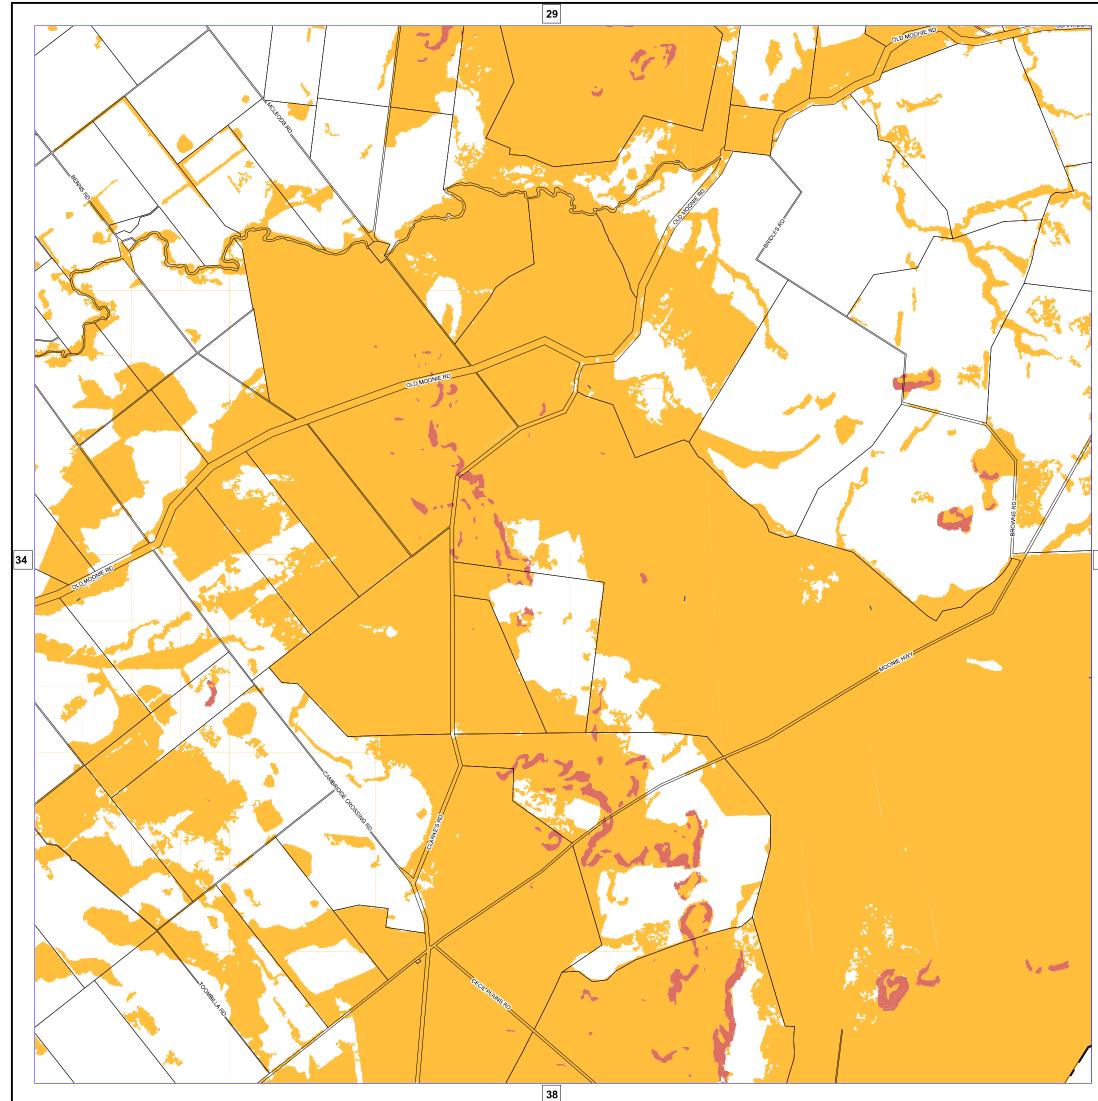

## WESTERN DOWNS REGIONAL

Western Downs **Regional Council** 

Planning Scheme

Bush Fire Overlay Map (OM-003)