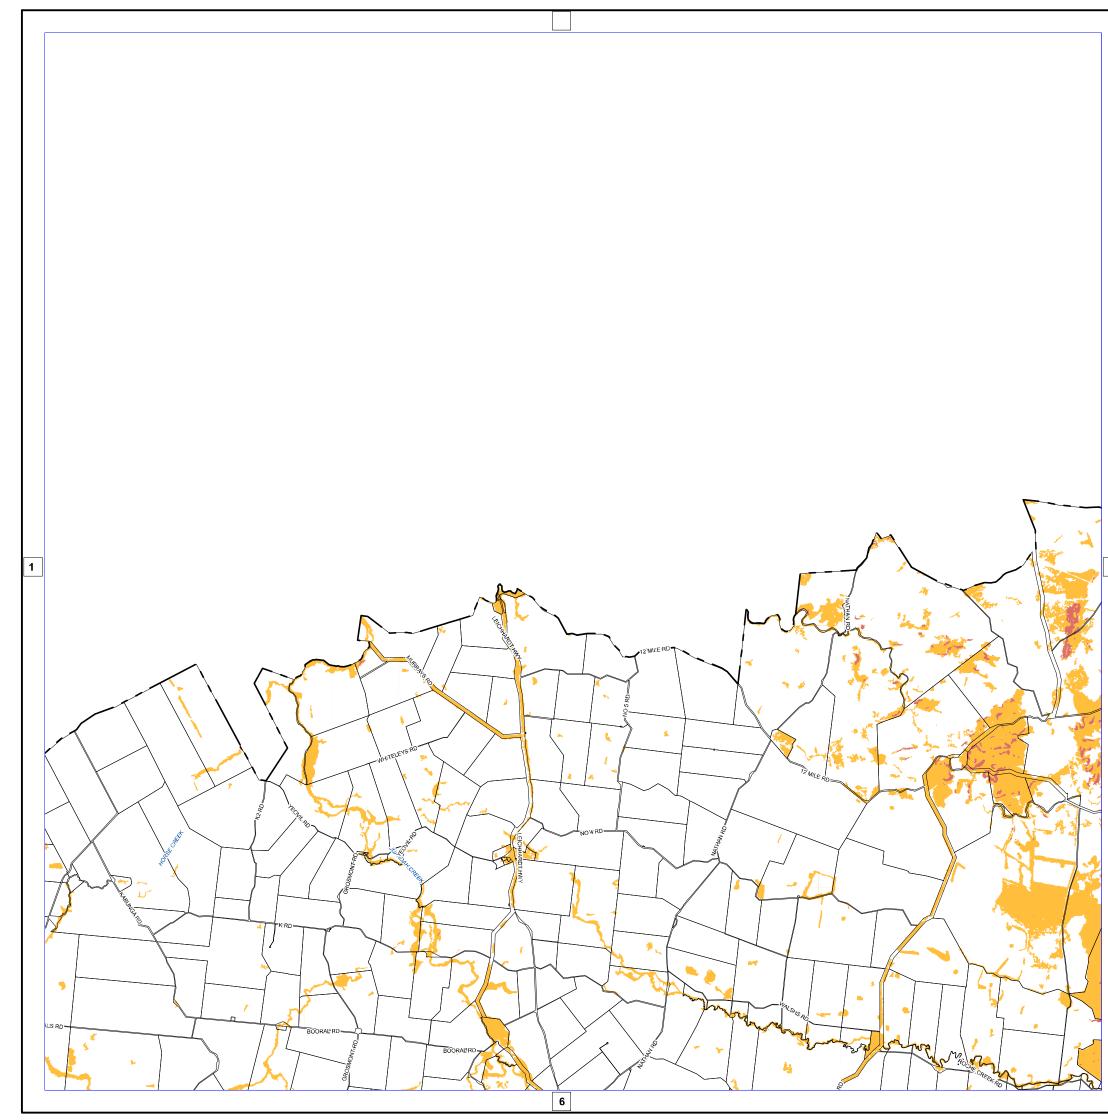

## WESTERN DOWNS REGIONAL

Western Downs **Regional Council** 

Planning Scheme

Bush Fire Overlay Map (OM-003)