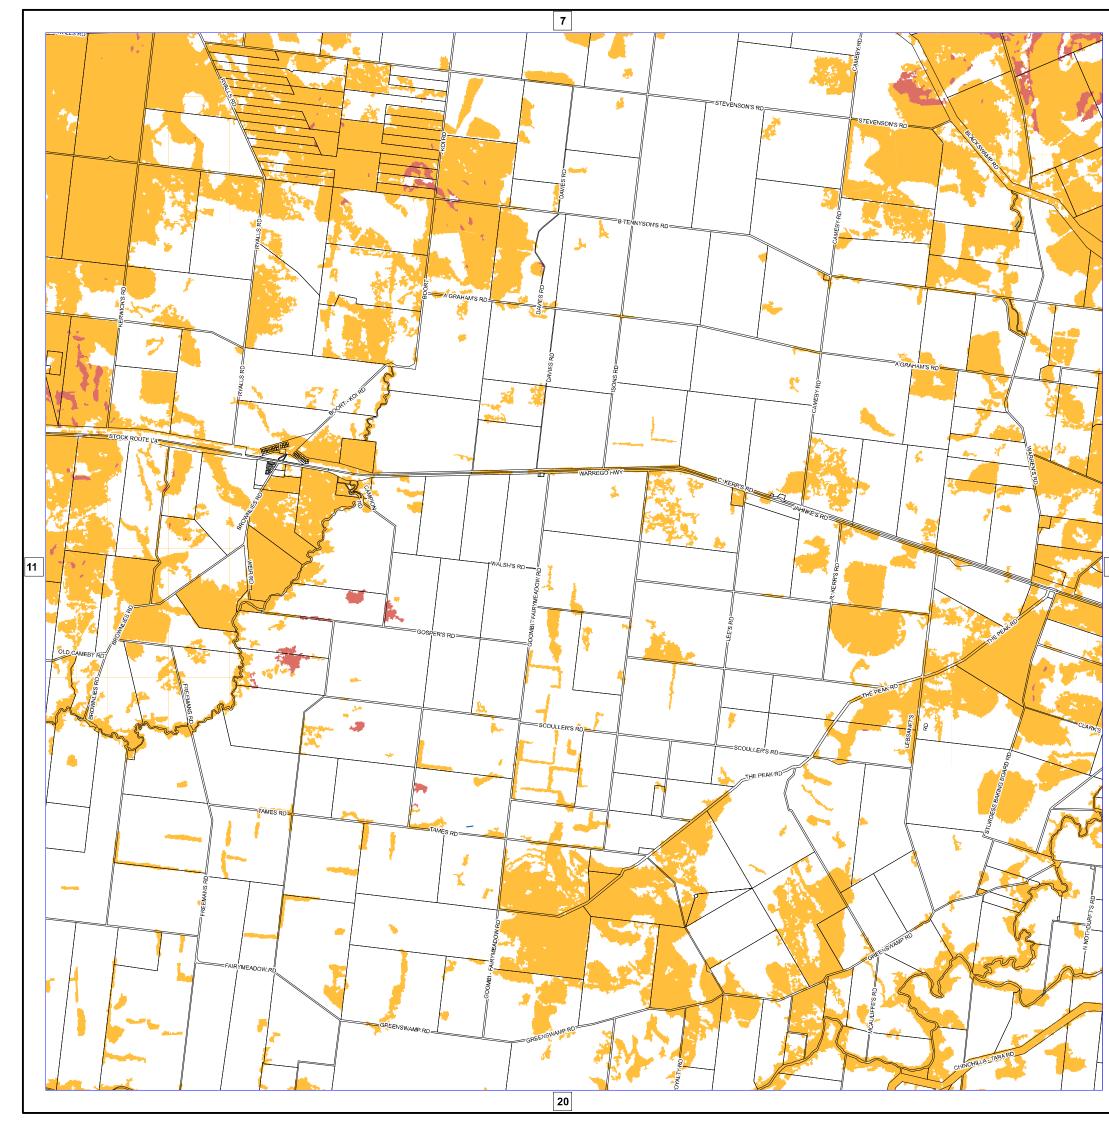

## WESTERN DOWNS REGIONAL

Western Downs **Regional Council** 

Planning Scheme

Bush Fire Overlay Map (OM-003)