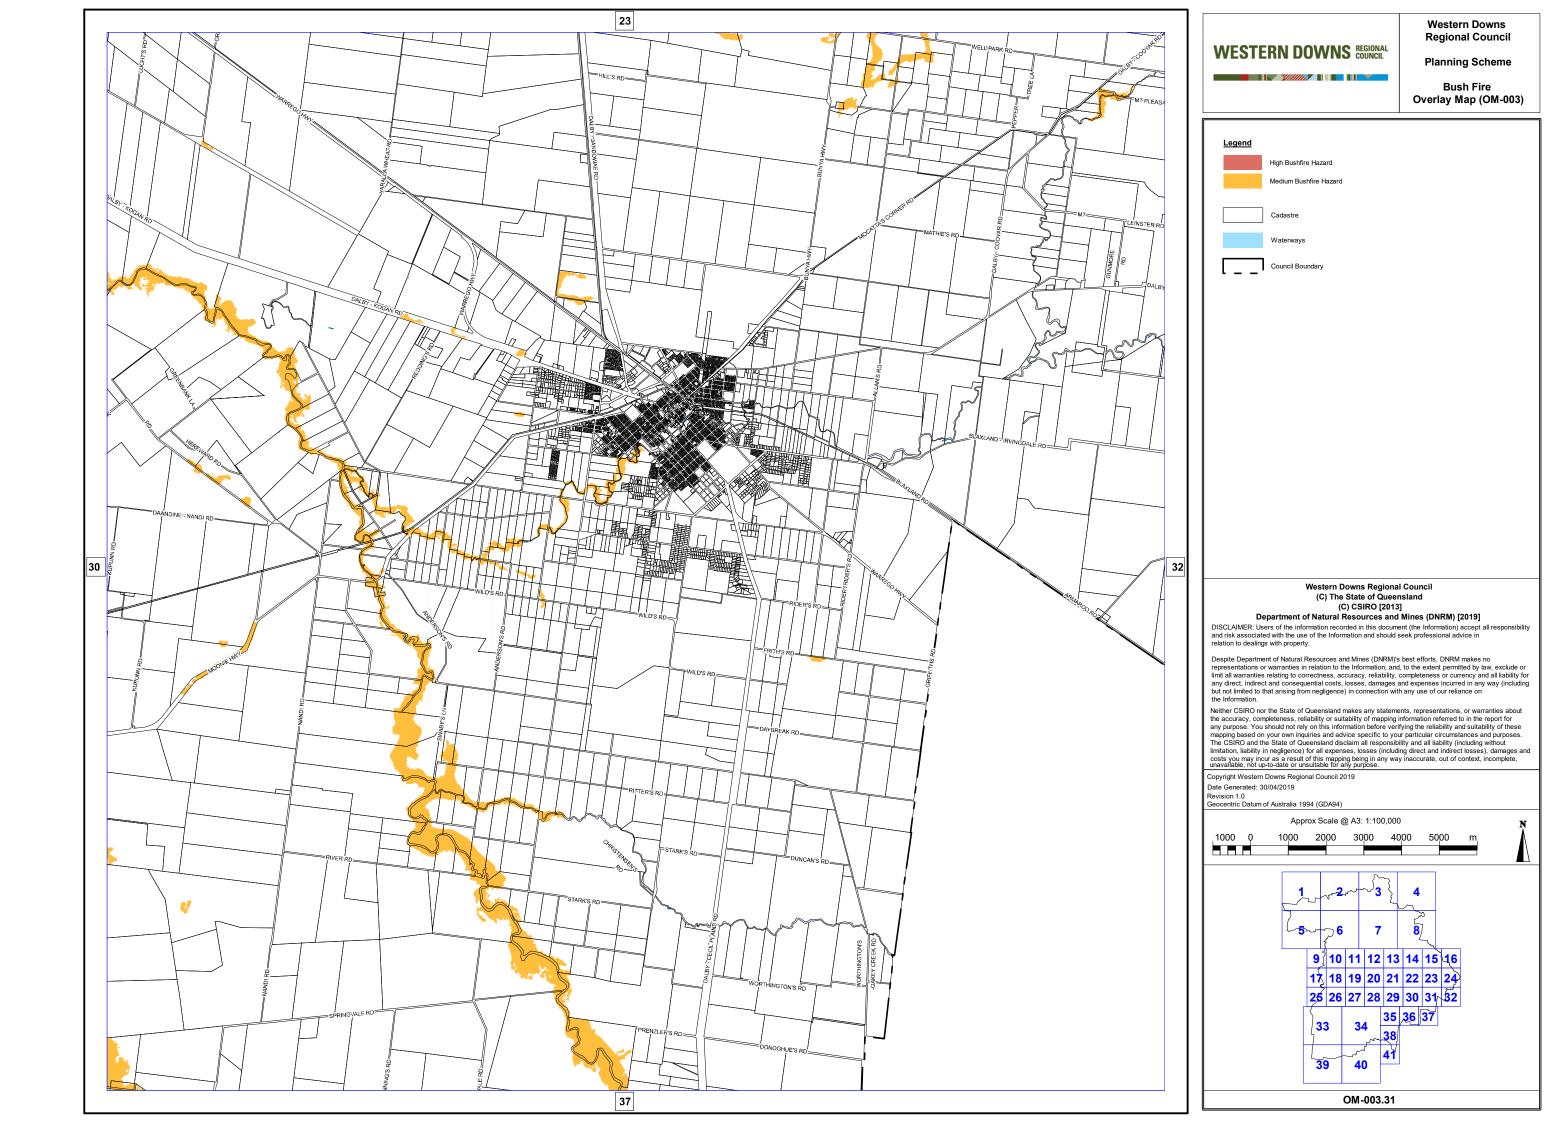

## WESTERN DOWNS REGIONAL

Western Downs **Regional Council** 

Planning Scheme

Bush Fire Overlay Map (OM-003)