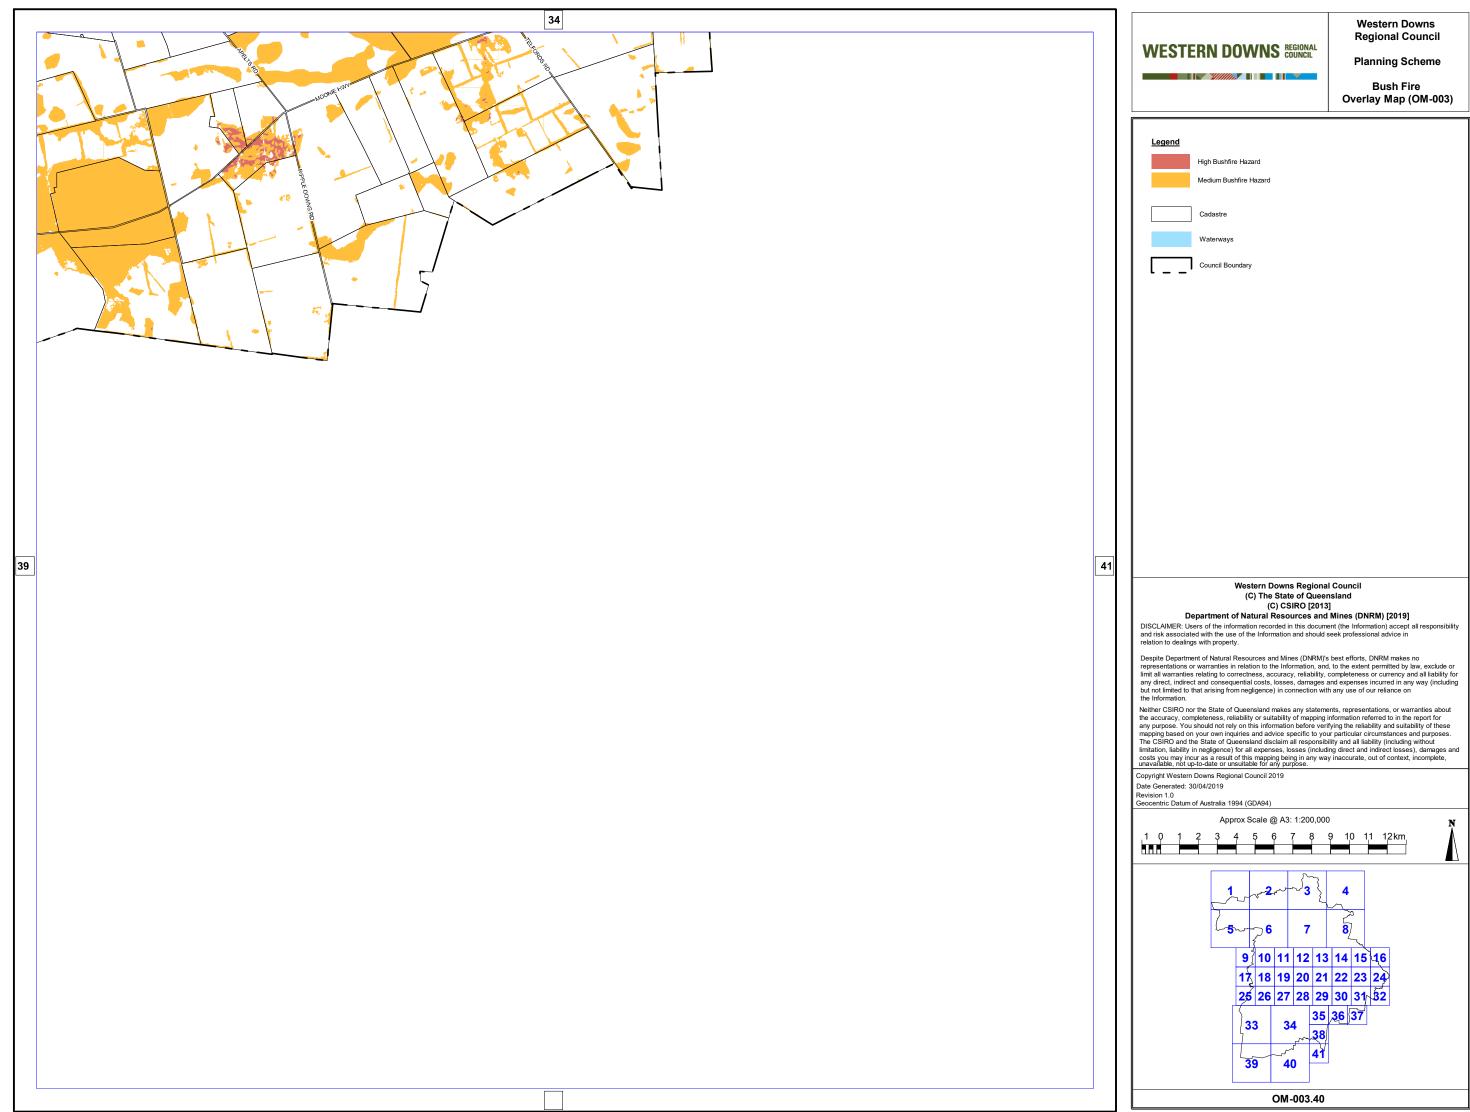

## WESTERN DOWNS REGIONAL

Western Downs **Regional Council** 

Planning Scheme

Bush Fire Overlay Map (OM-003)