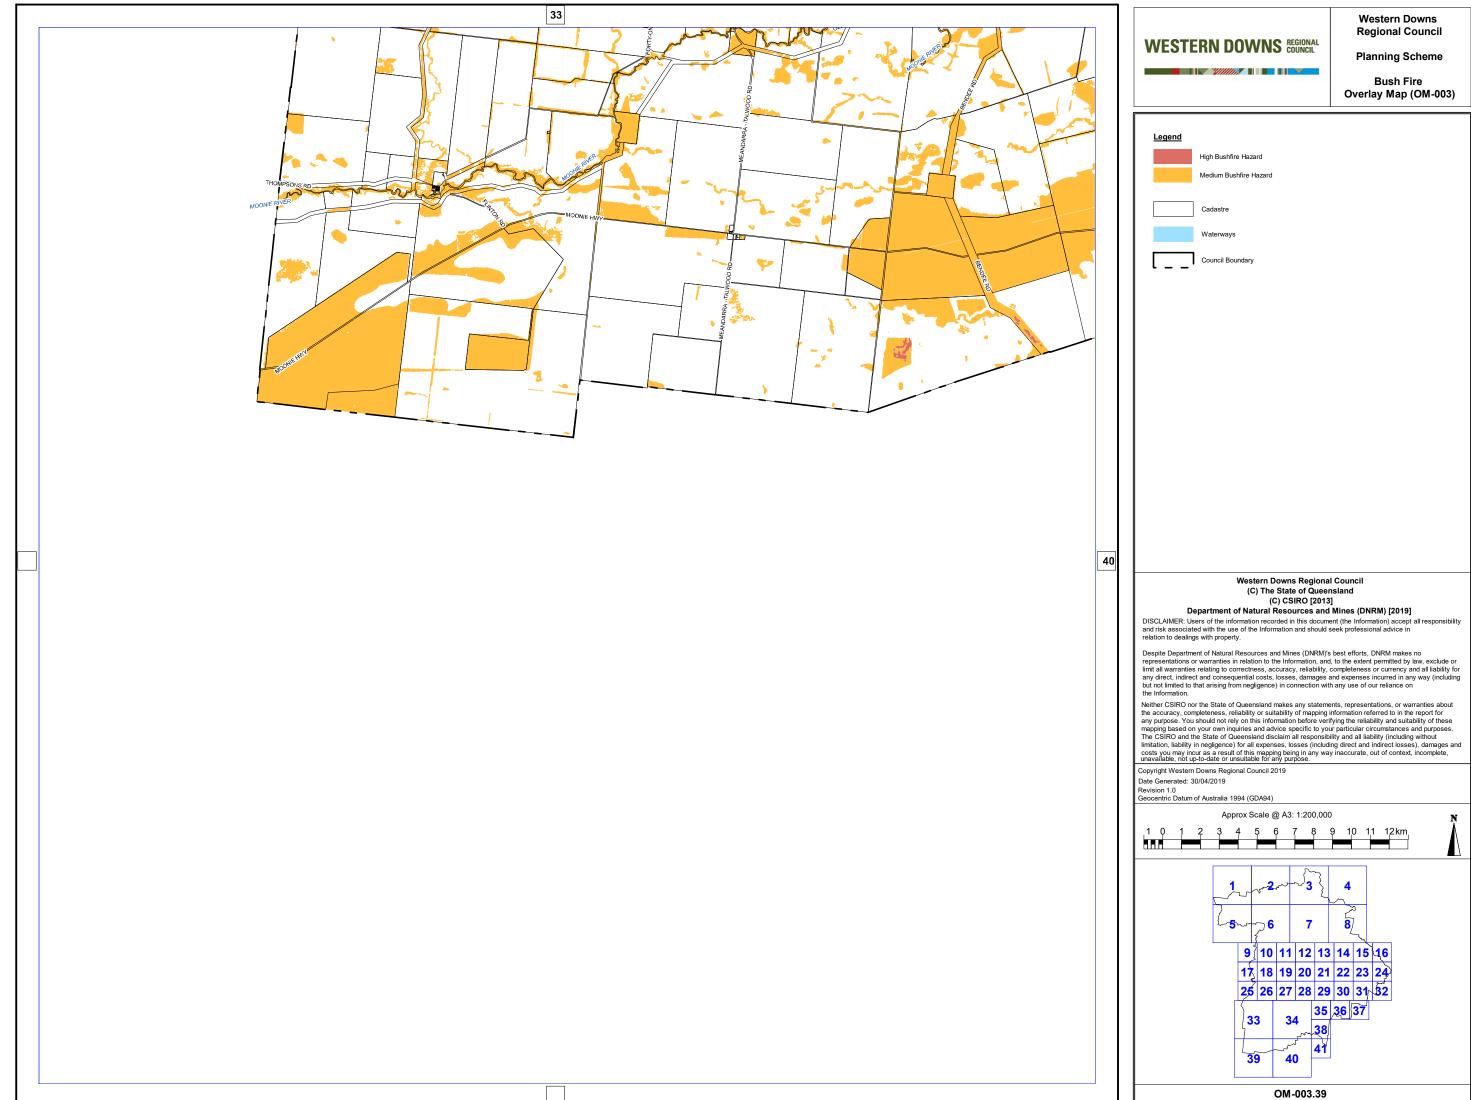

## WESTERN DOWNS REGIONAL

Western Downs **Regional Council** 

Planning Scheme

Bush Fire Overlay Map (OM-003)