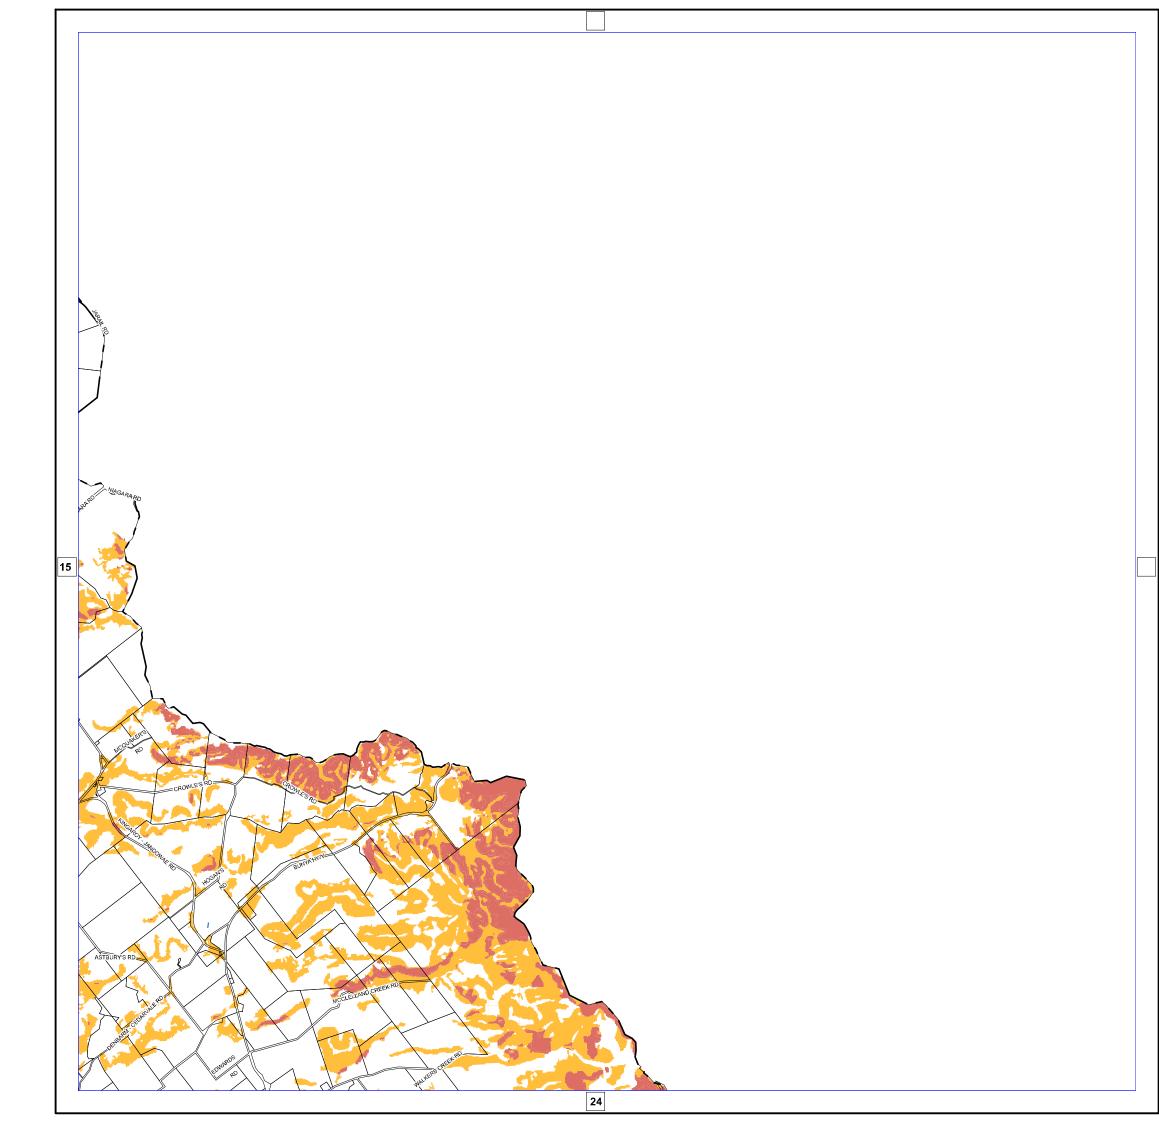

## WESTERN DOWNS REGIONAL

Western Downs **Regional Council** 

Planning Scheme

Bush Fire Overlay Map (OM-003)