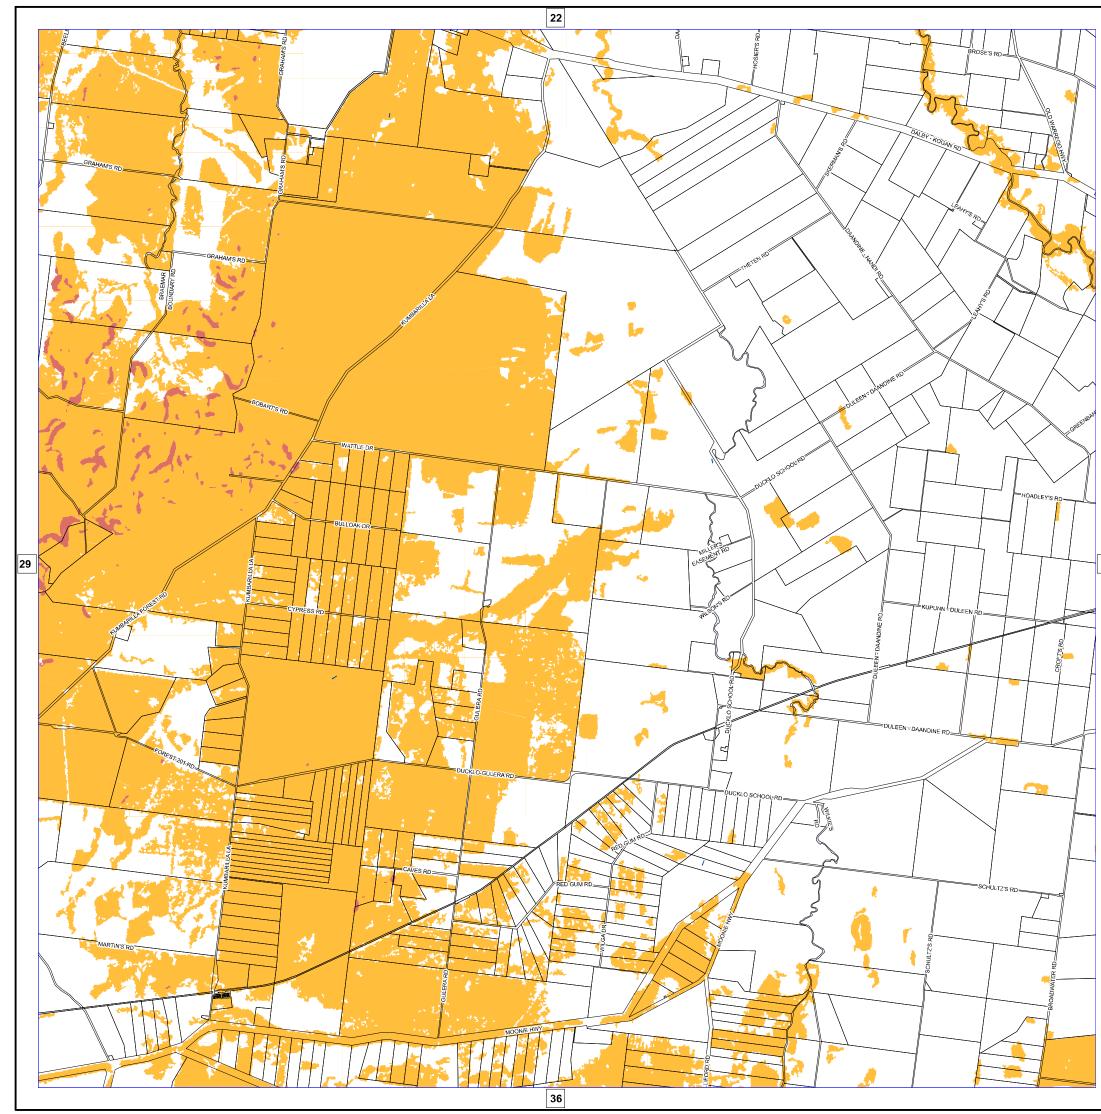

## WESTERN DOWNS REGIONAL

Western Downs **Regional Council** 

Planning Scheme

Bush Fire Overlay Map (OM-003)