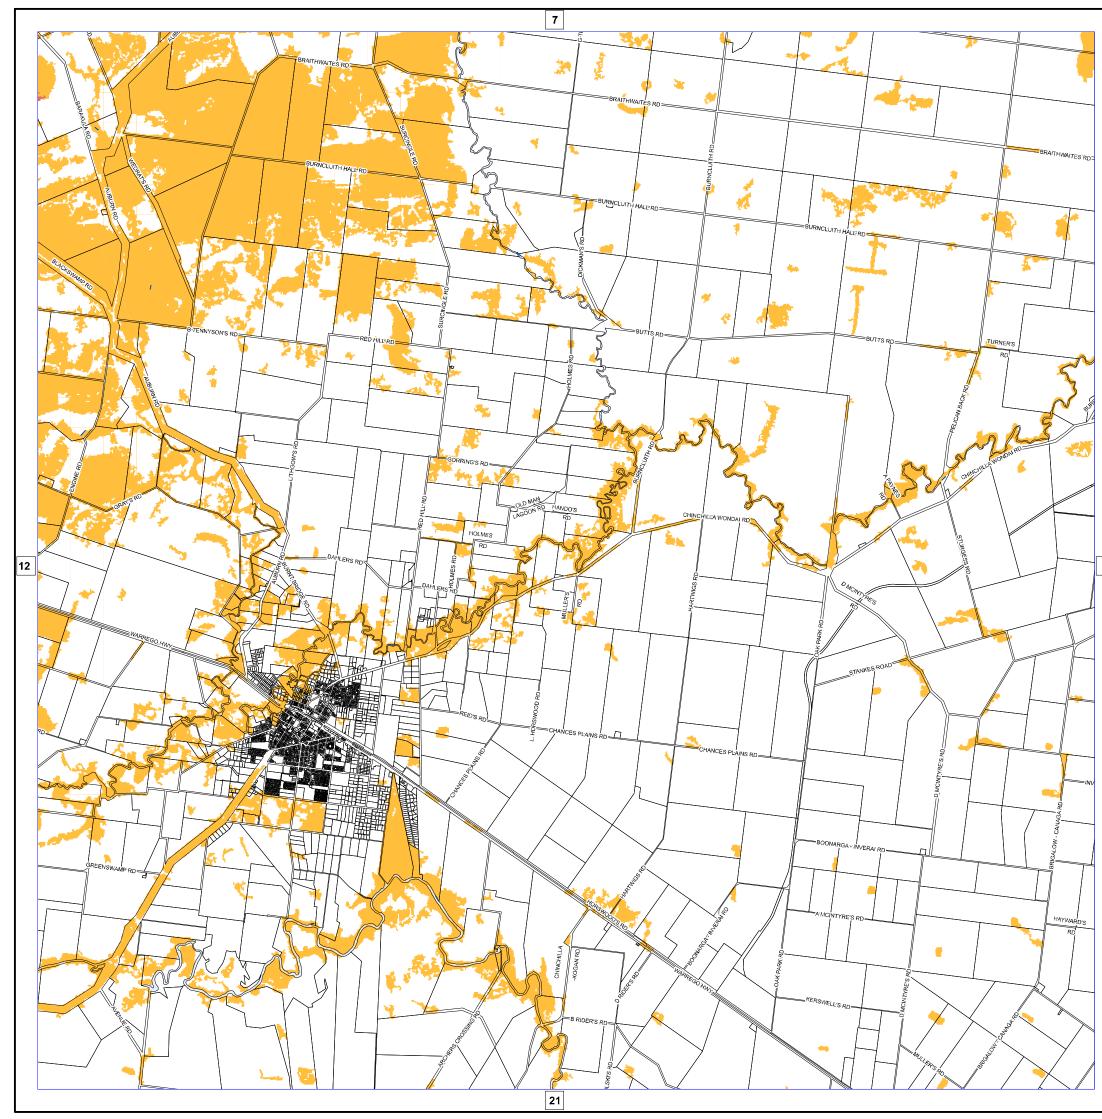

## WESTERN DOWNS REGIONAL

Western Downs **Regional Council** 

Planning Scheme

Bush Fire Overlay Map (OM-003)