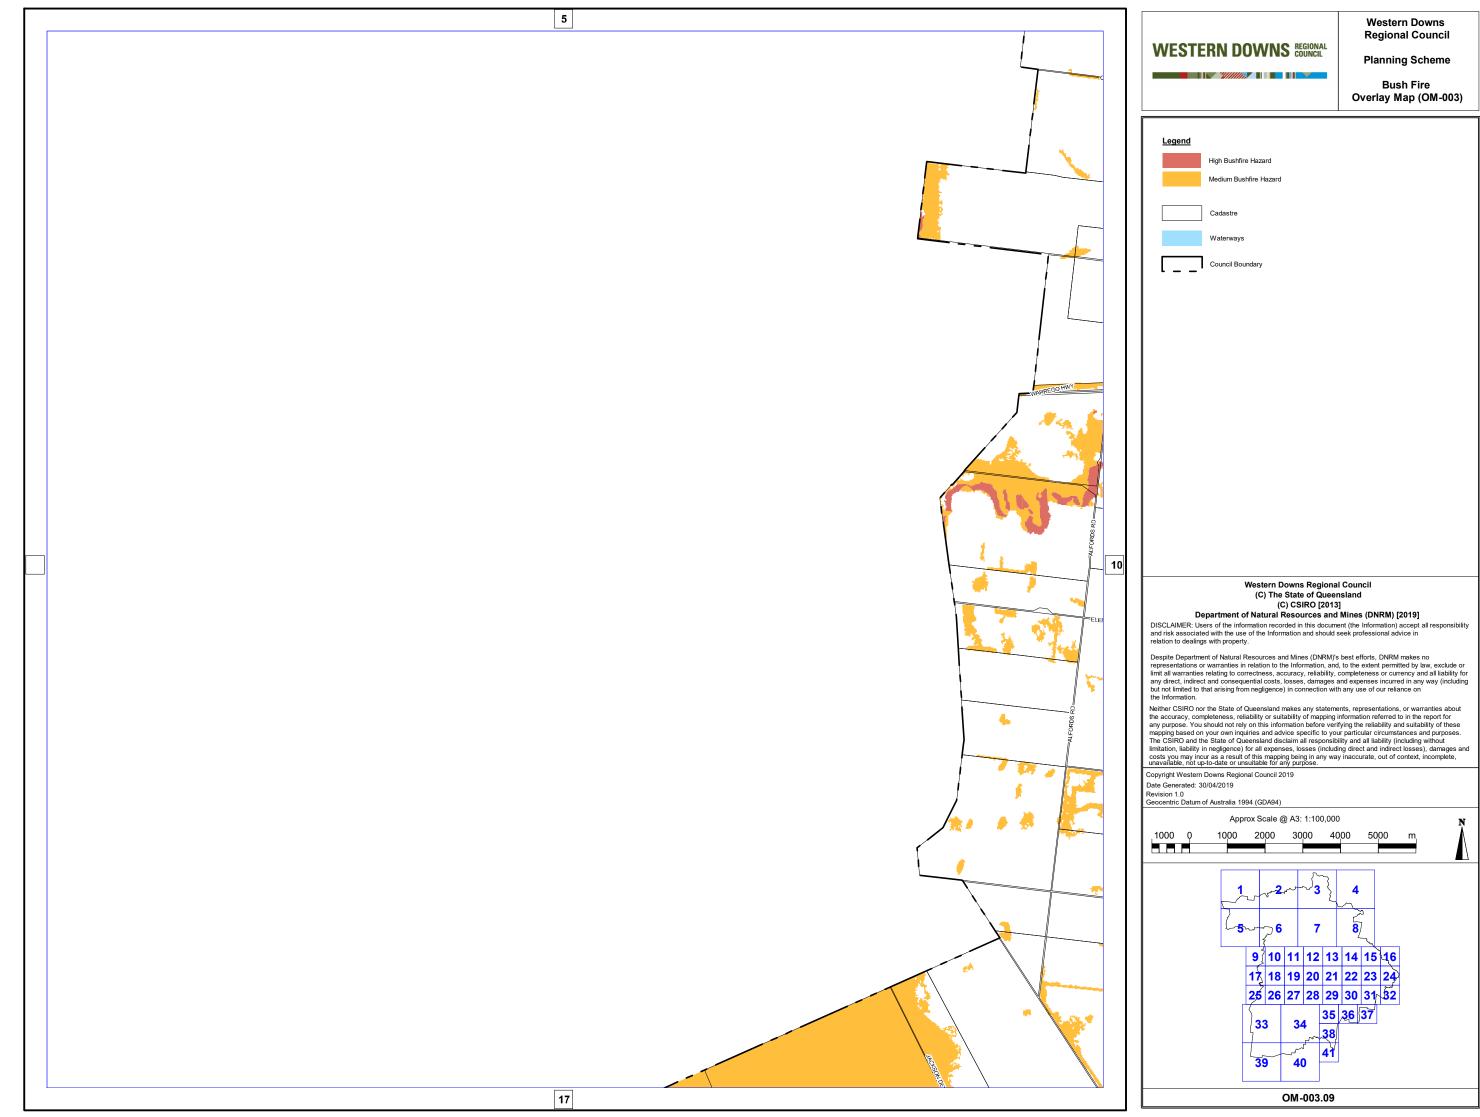

## WESTERN DOWNS REGIONAL

Western Downs **Regional Council** 

Planning Scheme

Bush Fire Overlay Map (OM-003)

## Western Downs Regional Council (C) The State of Queensland (C) CSIRO [2013] Department of Natural Resources and Mines (DNRM) [2019]

DISCLAIMER: Users of the information recorded in this document (the Information) accept all responsibility and risk associated with the use of the Information and should seek professional advice in relation to dealings with property.

Despite Department of Natural Resources and Mines (DNRM)'s best efforts, DNRM makes no representations or warranties in relation to the Information, and, to the extent permitted by law, exclude or limit all warranties relating to correctness, accuracy, reliability, completeness or currency and all liability for any direct, indirect and consequential costs, losses, damages and expenses incurred in any way (including but not limited to that arising from negligence) in connection with any use of our reliance on the Information.

the Information. Neither CSIRO nor the State of Queensland makes any statements, representations, or warranties about the accuracy, completeness, reliability or suitability of mapping information referred to in the report for any purpose. You should not rely on this information before verifying the reliability and suitability of these mapping based on your own inquires and advice specific to your particular circumstances and purposes. The CSIRO and the State of Queensland disclaim all responsibility and all liability (including without limitation, liability in negligence) for all expenses, losses (including direct and indirect losses), damages and costs you may incur as a result of this mapping being in any way inaccurate, out of context, incomplete, unavailable, not up-to-date or unsuitable for any purpose.

Copyright Western Downs Regional Council 2019 Date Generated: 30/04/2019 Revision 1.0

Geocentric Datum of Australia 1994 (GDA94)

Approx Scale @ A3: 1:1,100

Kilometers OM - 003