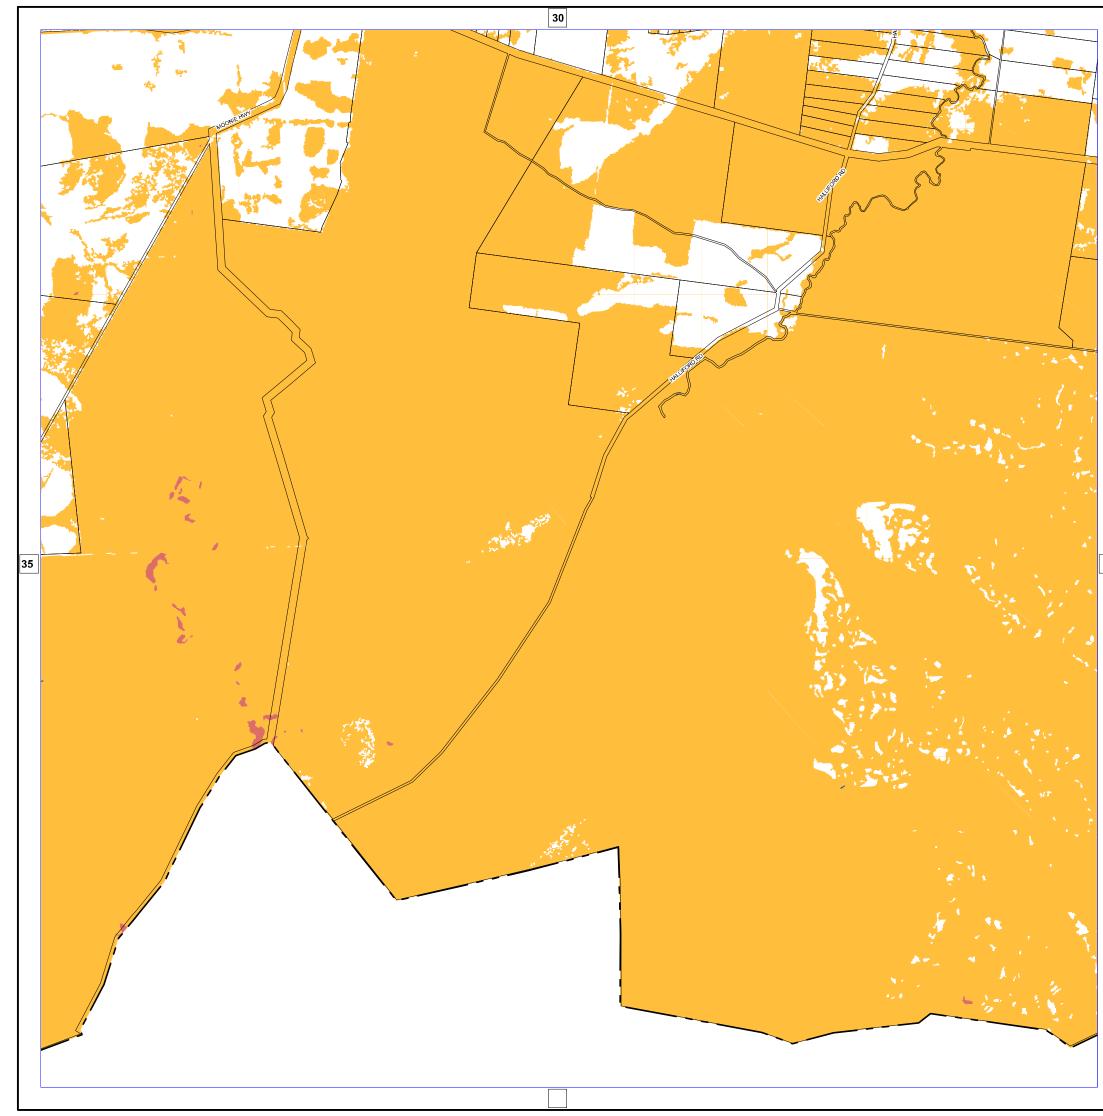

## WESTERN DOWNS REGIONAL

Western Downs **Regional Council** 

Planning Scheme

Bush Fire Overlay Map (OM-003)