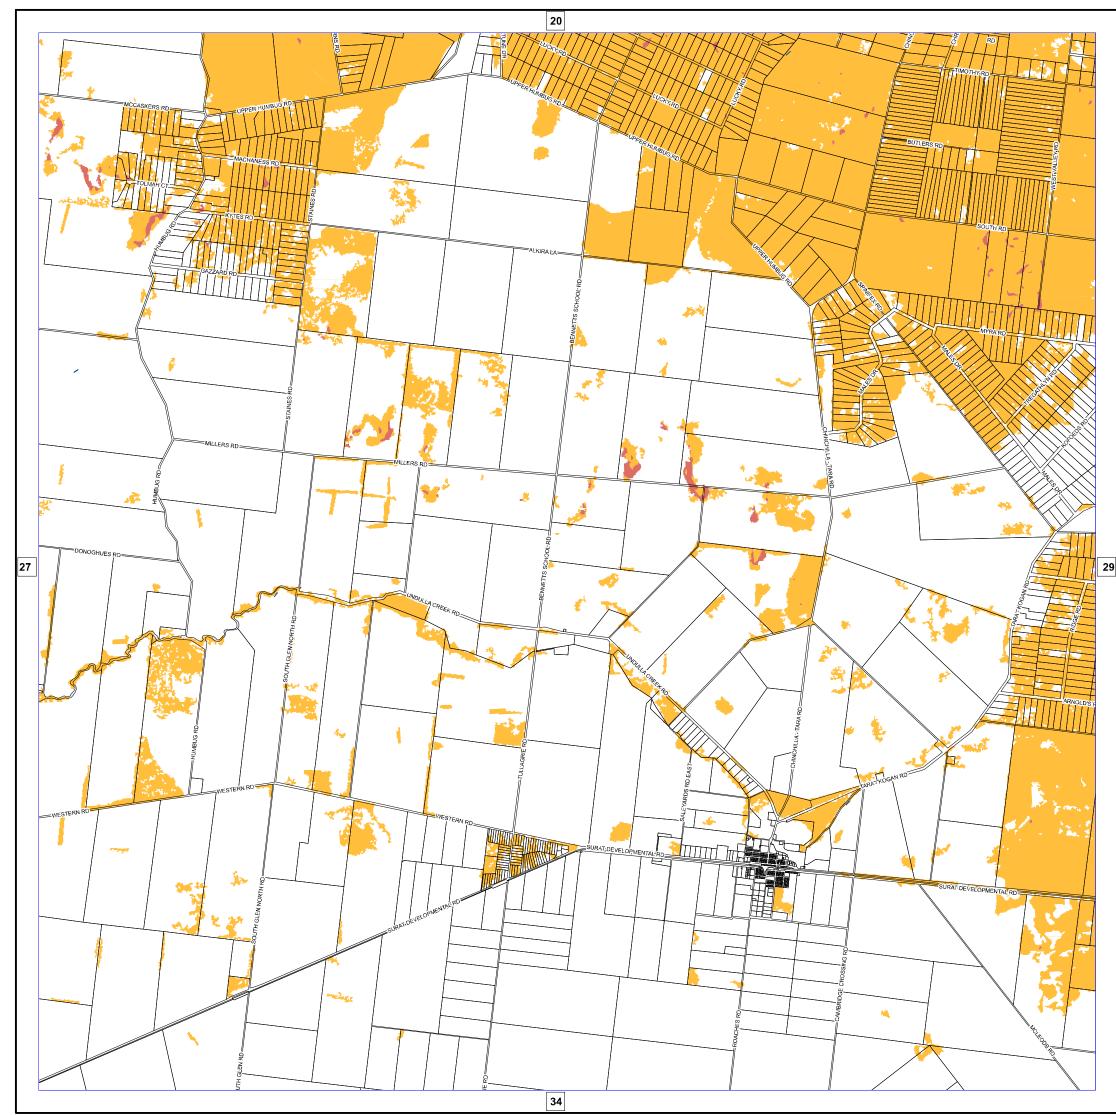

## WESTERN DOWNS REGIONAL

Western Downs **Regional Council** 

Planning Scheme

Bush Fire Overlay Map (OM-003)