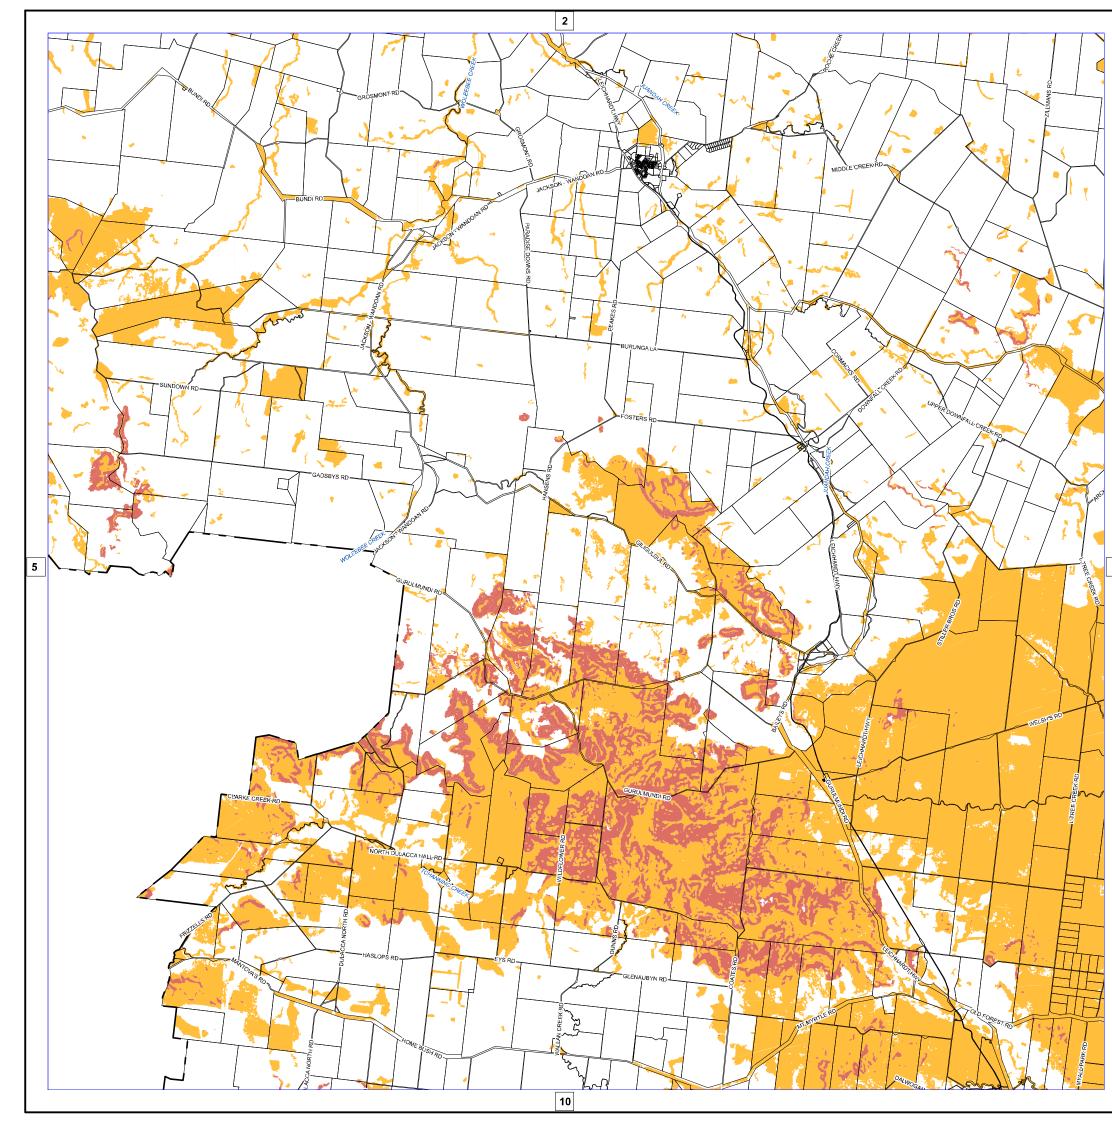

## WESTERN DOWNS REGIONAL

Western Downs **Regional Council** 

Planning Scheme

Bush Fire Overlay Map (OM-003)