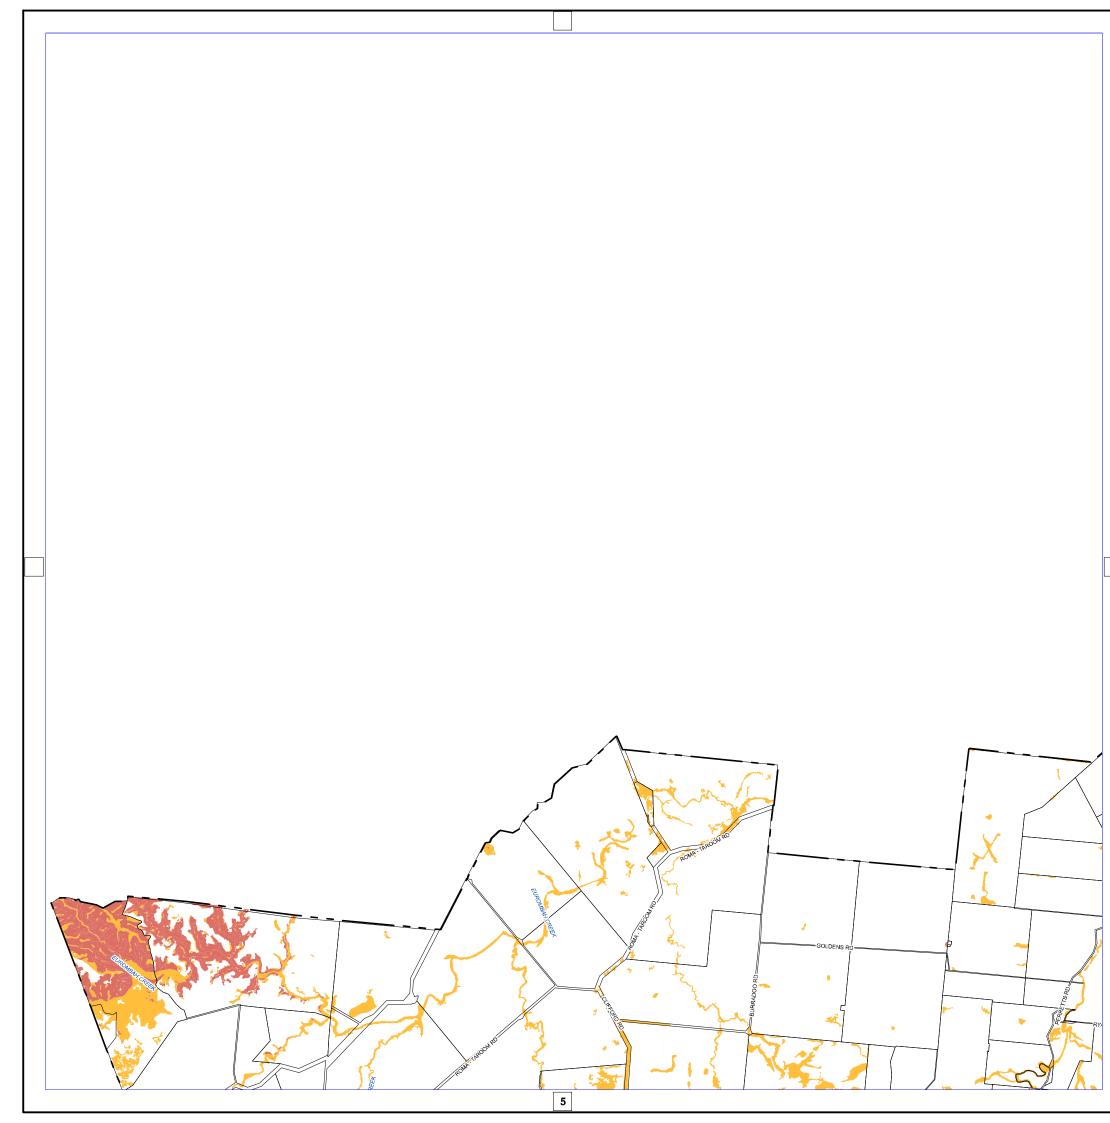

## WESTERN DOWNS REGIONAL

Western Downs **Regional Council** 

Planning Scheme

Bush Fire Overlay Map (OM-003)