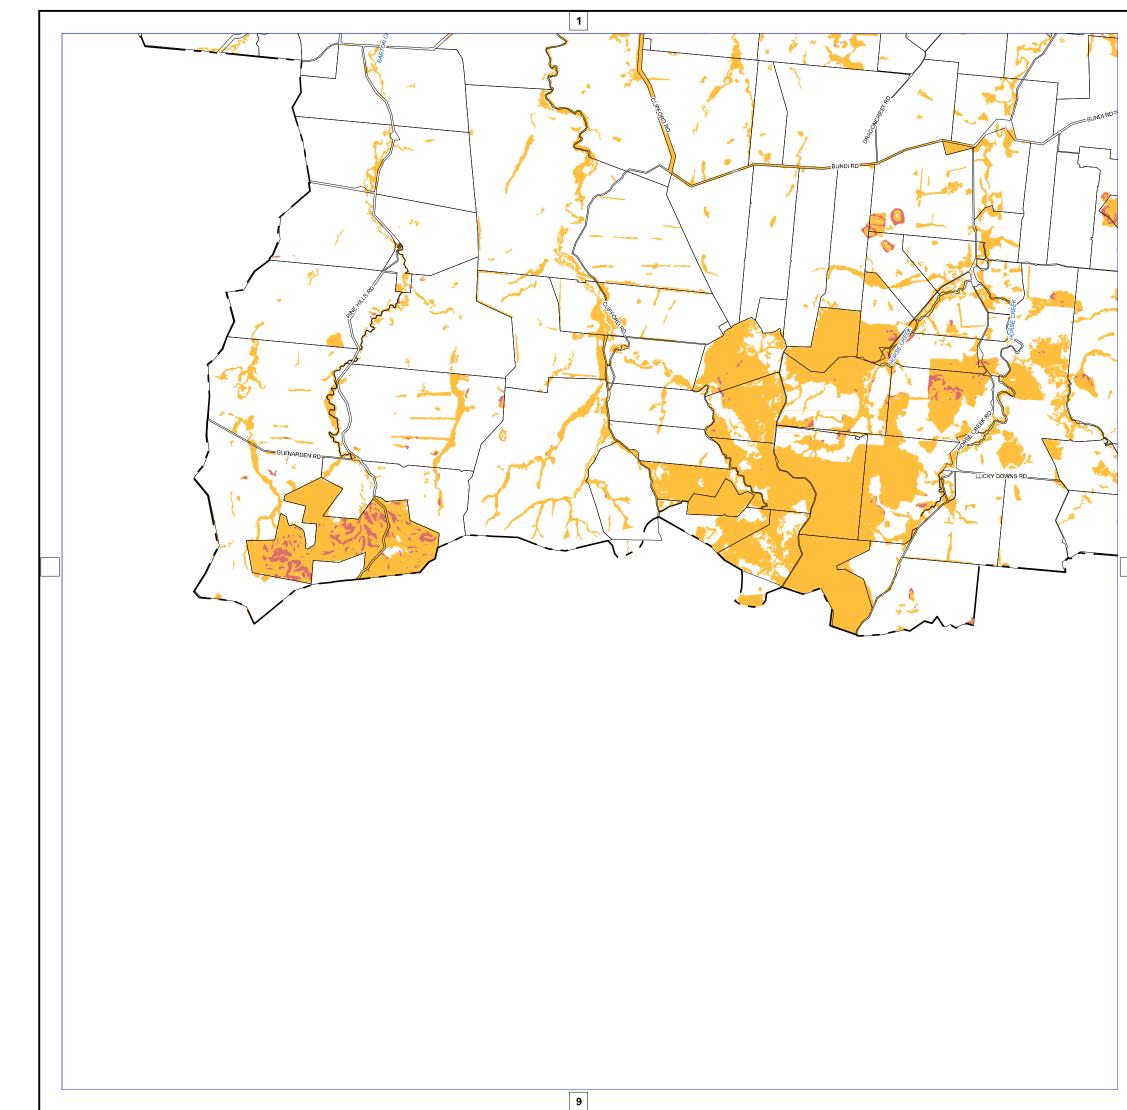

## WESTERN DOWNS REGIONAL

Western Downs **Regional Council** 

Planning Scheme

Bush Fire Overlay Map (OM-003)