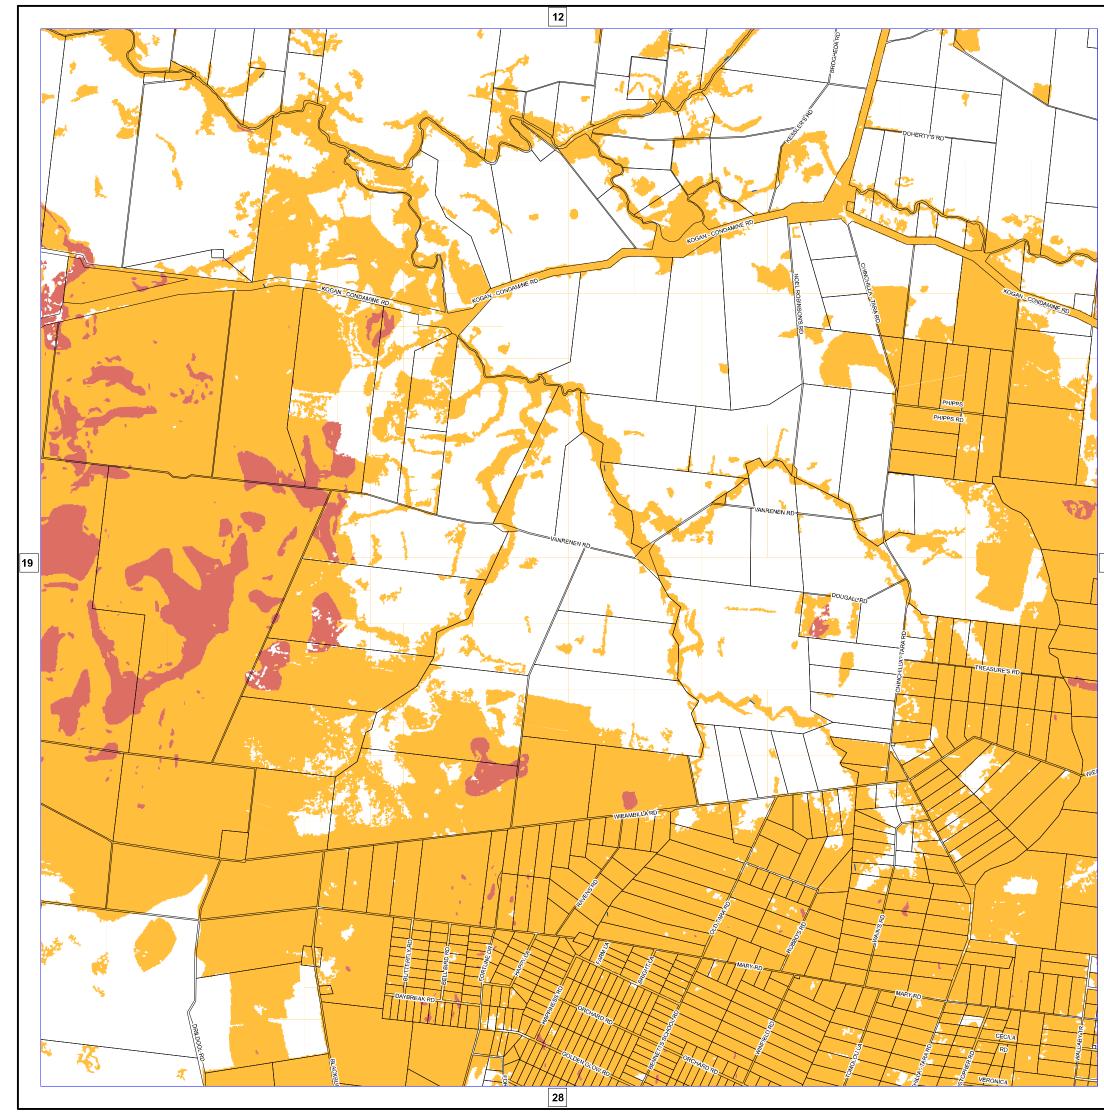

## WESTERN DOWNS REGIONAL

Western Downs **Regional Council** 

Planning Scheme

Bush Fire Overlay Map (OM-003)