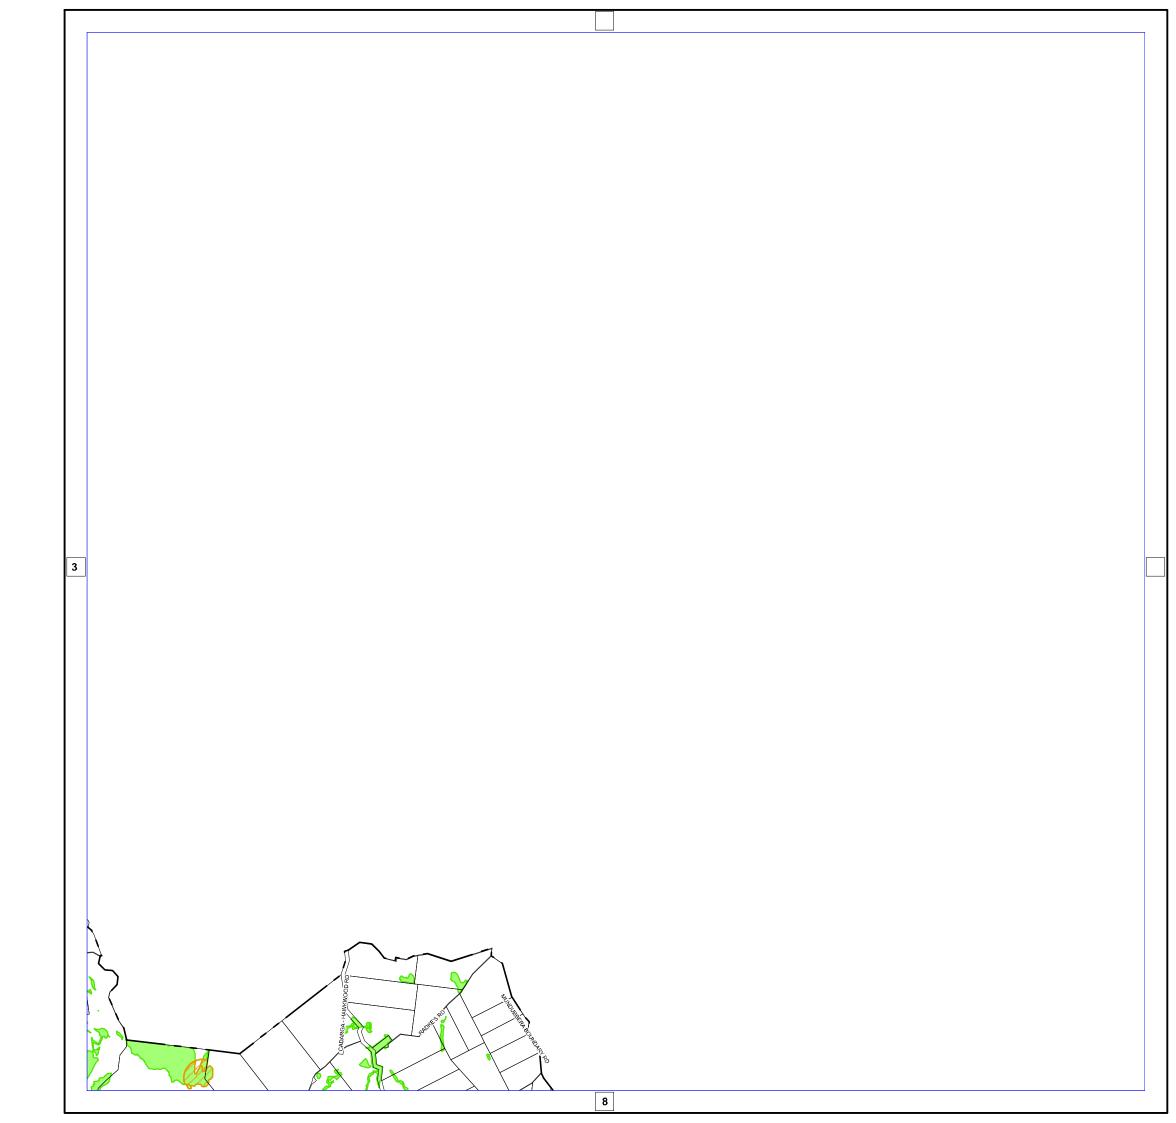

Western Downs **Regional Council** 

Planning Scheme

Biodiversity Areas Overlay Map (OM-002)

Western Downs Regional Council (C) The State of Queensland Department of Natural Resources and Mines (DNRM) [2019] DISCLAIMER: Users of the information recorded in this document (the Information) accept all responsibility and risk associated with the use of the Information and should seek professional advice in relation to dealings with property.

© State of Queensland Department of Environment and Science [2019]

Updated "Matters of State Environmental Significance" (MSES) data available at:

http://qldspatial.information.qld.gov.au/catalogue//

Copyright Western Downs Regional Council 2019 Date Generated: 30/04/2019 Revision 2.0 Geocentric Datum of Australia 1994 (GDA94)