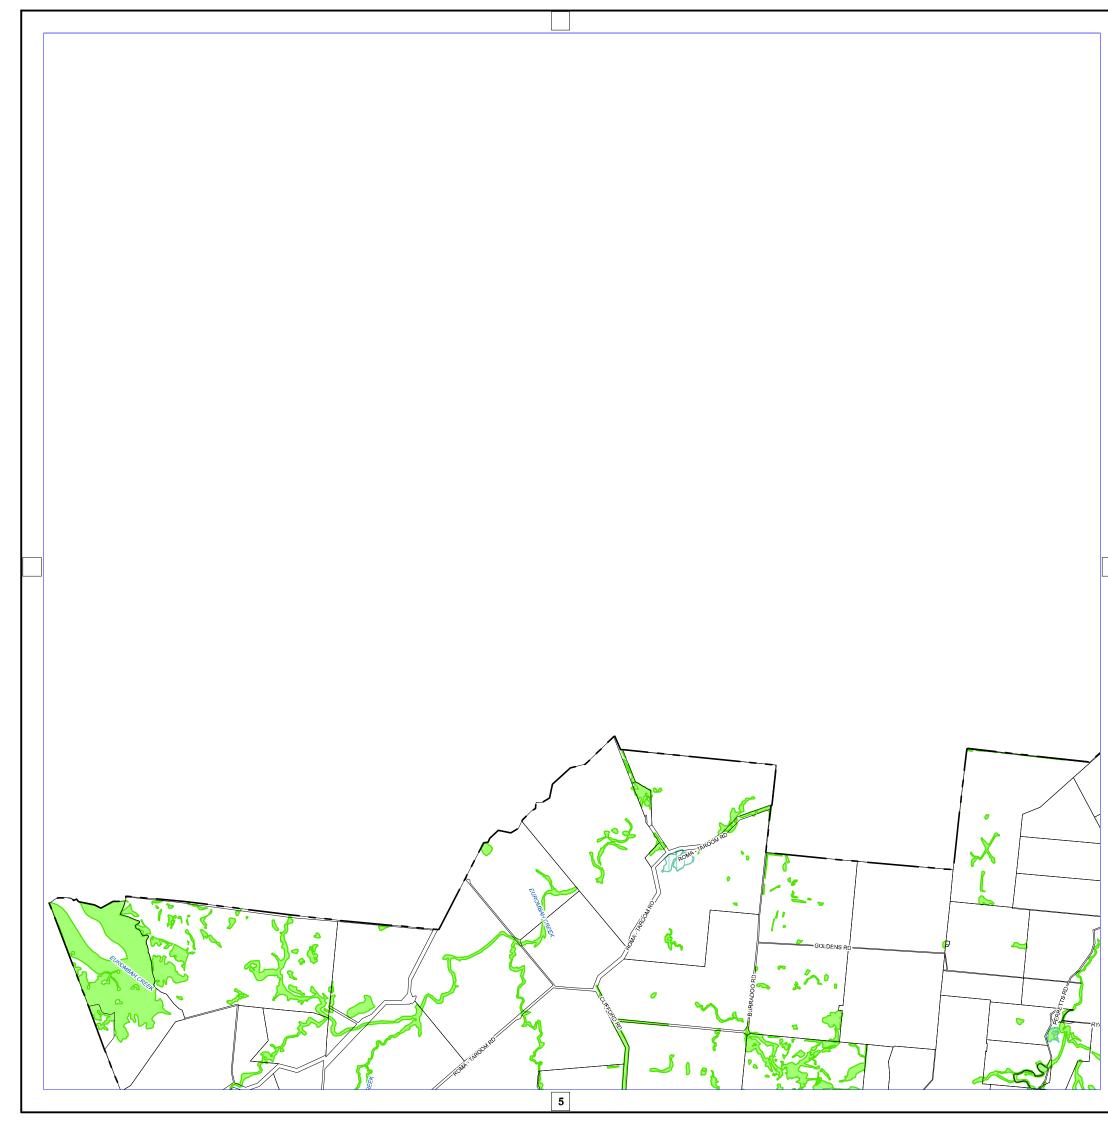

Western Downs **Regional Council** 

Planning Scheme

Biodiversity Areas Overlay Map (OM-002)

Western Downs Regional Council (C) The State of Queensland Department of Natural Resources and Mines (DNRM) [2019] DISCLAIMER: Users of the information recorded in this document (the Information) accept all responsibility and risk associated with the use of the Information and should seek professional advice in relation to dealings with property.

© State of Queensland Department of Environment and Science [2019]

Updated "Matters of State Environmental Significance" (MSES) data available at:

http://qldspatial.information.qld.gov.au/catalogue//

Copyright Western Downs Regional Council 2019 Date Generated: 30/04/2019 Revision 2.0 Geocentric Datum of Australia 1994 (GDA94)