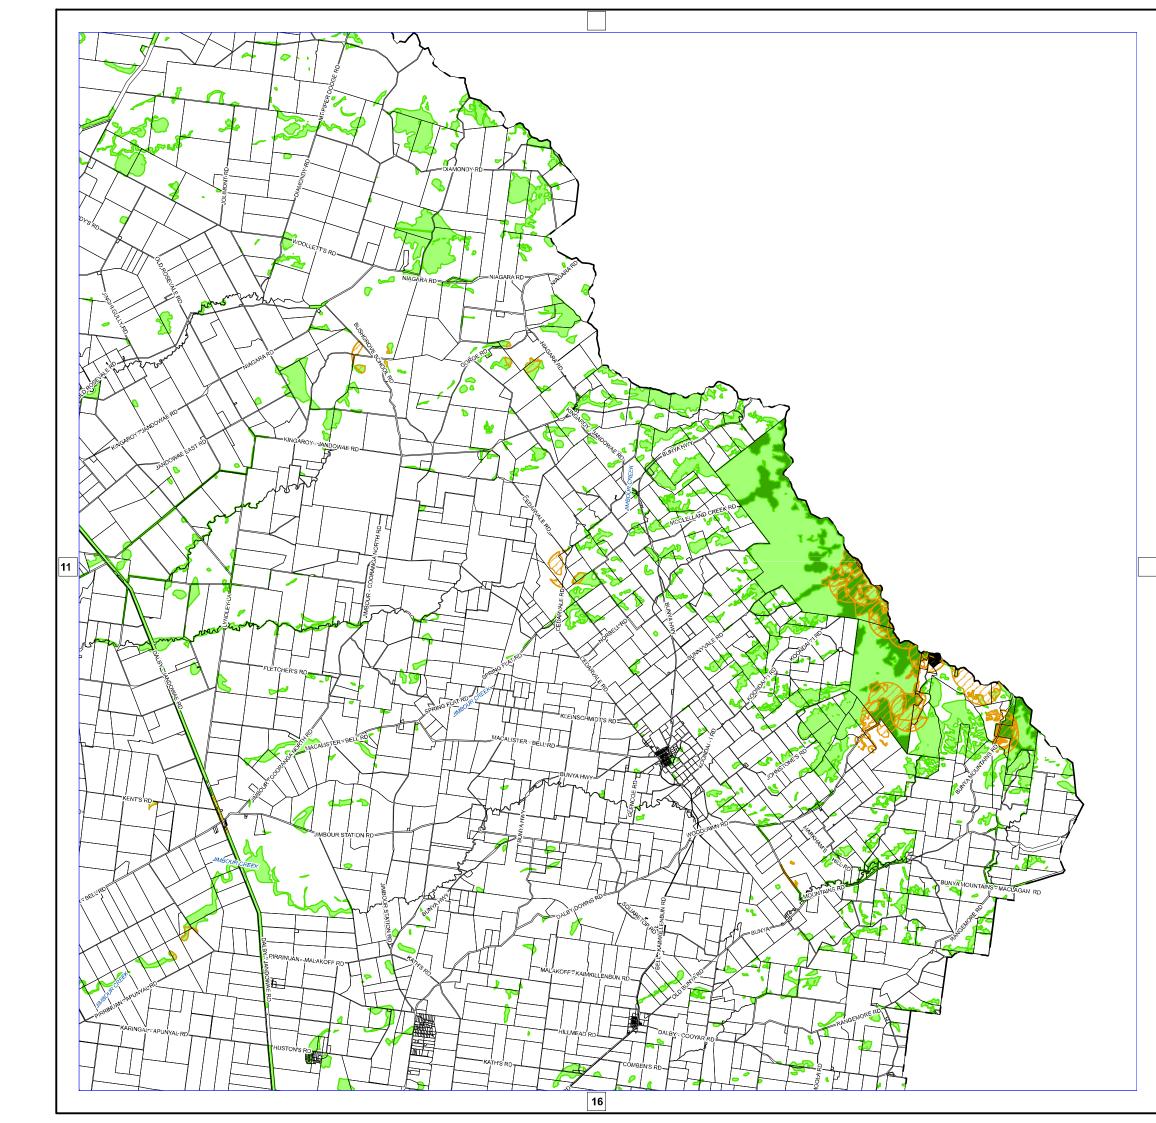

Western Downs **Regional Council** 

Planning Scheme

Biodiversity Areas Overlay Map (OM-002)

Western Downs Regional Council (C) The State of Queensland Department of Natural Resources and Mines (DNRM) [2019] DISCLAIMER: Users of the information recorded in this document (the Information) accept all responsibility and risk associated with the use of the Information and should seek professional advice in relation to dealings with property.

© State of Queensland Department of Environment and Science [2019]

Updated "Matters of State Environmental Significance" (MSES) data available at:

http://qldspatial.information.qld.gov.au/catalogue//

Copyright Western Downs Regional Council 2019 Date Generated: 30/04/2019 Revision 2.0 Geocentric Datum of Australia 1994 (GDA94)

N Approx Scale @ A3: 1:1,000,000 20 20 60 Kilometers OM - 002

Western Downs Regional Council

Planning Scheme

Western Downs Regional Council

Planning Scheme

Western Downs Regional Council

Planning Scheme

Western Downs Regional Council