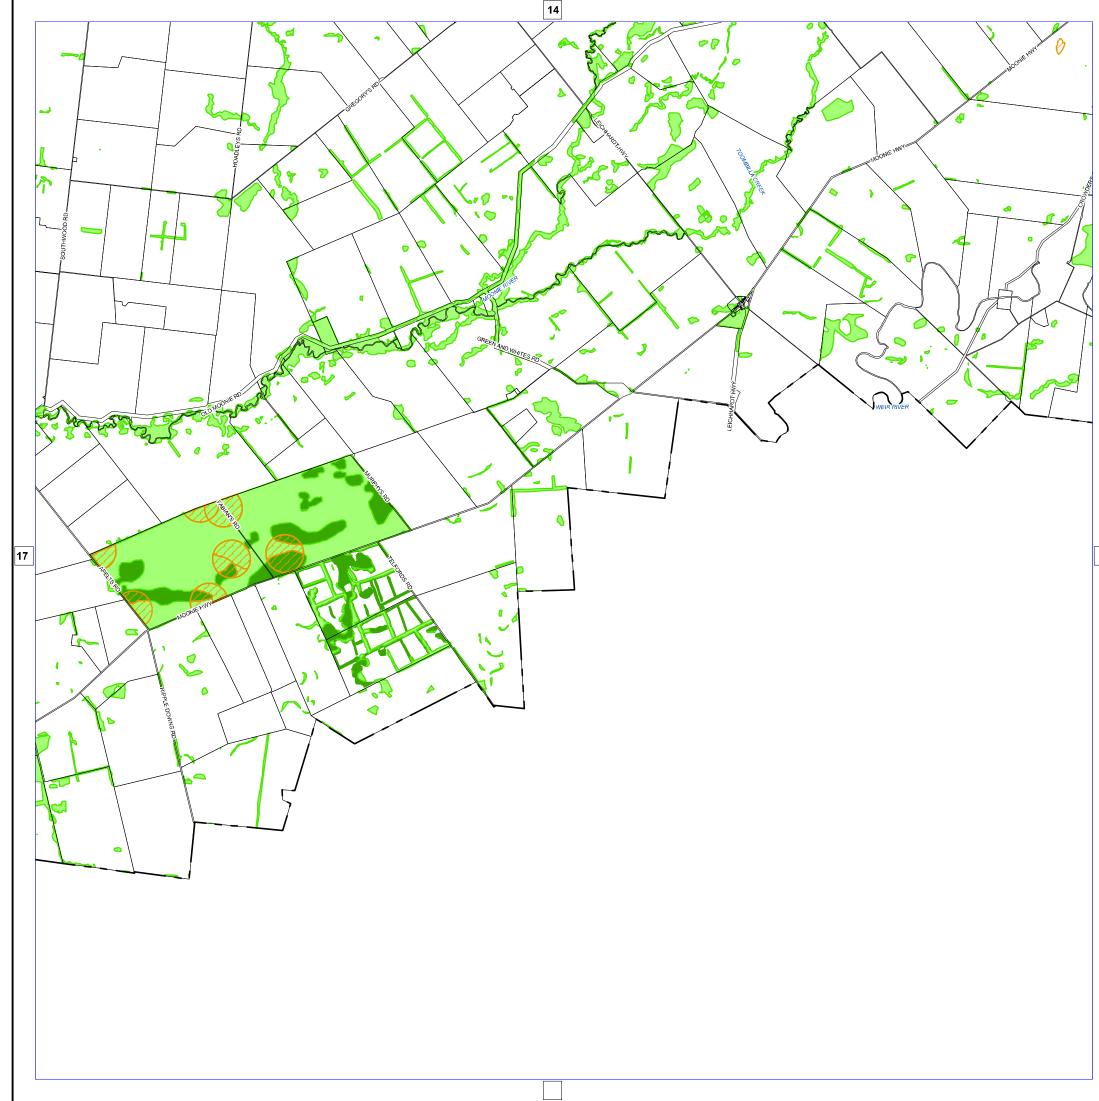

Western Downs **Regional Council** 

Planning Scheme

Biodiversity Areas Overlay Map (OM-002)

Western Downs Regional Council (C) The State of Queensland Department of Natural Resources and Mines (DNRM) [2019] DISCLAIMER: Users of the information recorded in this document (the Information) accept all responsibility and risk associated with the use of the Information and should seek professional advice in relation to dealings with property.

© State of Queensland Department of Environment and Science [2019]

Updated "Matters of State Environmental Significance" (MSES) data available at:

http://qldspatial.information.qld.gov.au/catalogue//

Copyright Western Downs Regional Council 2019 Date Generated: 30/04/2019 Revision 2.0 Geocentric Datum of Australia 1994 (GDA94)

N Approx Scale @ A3: 1:1,000,000 20 20 60 Kilometers OM - 002

Western Downs Regional Council

Planning Scheme

Western Downs Regional Council

Planning Scheme

Western Downs Regional Council

Planning Scheme

Western Downs Regional Council