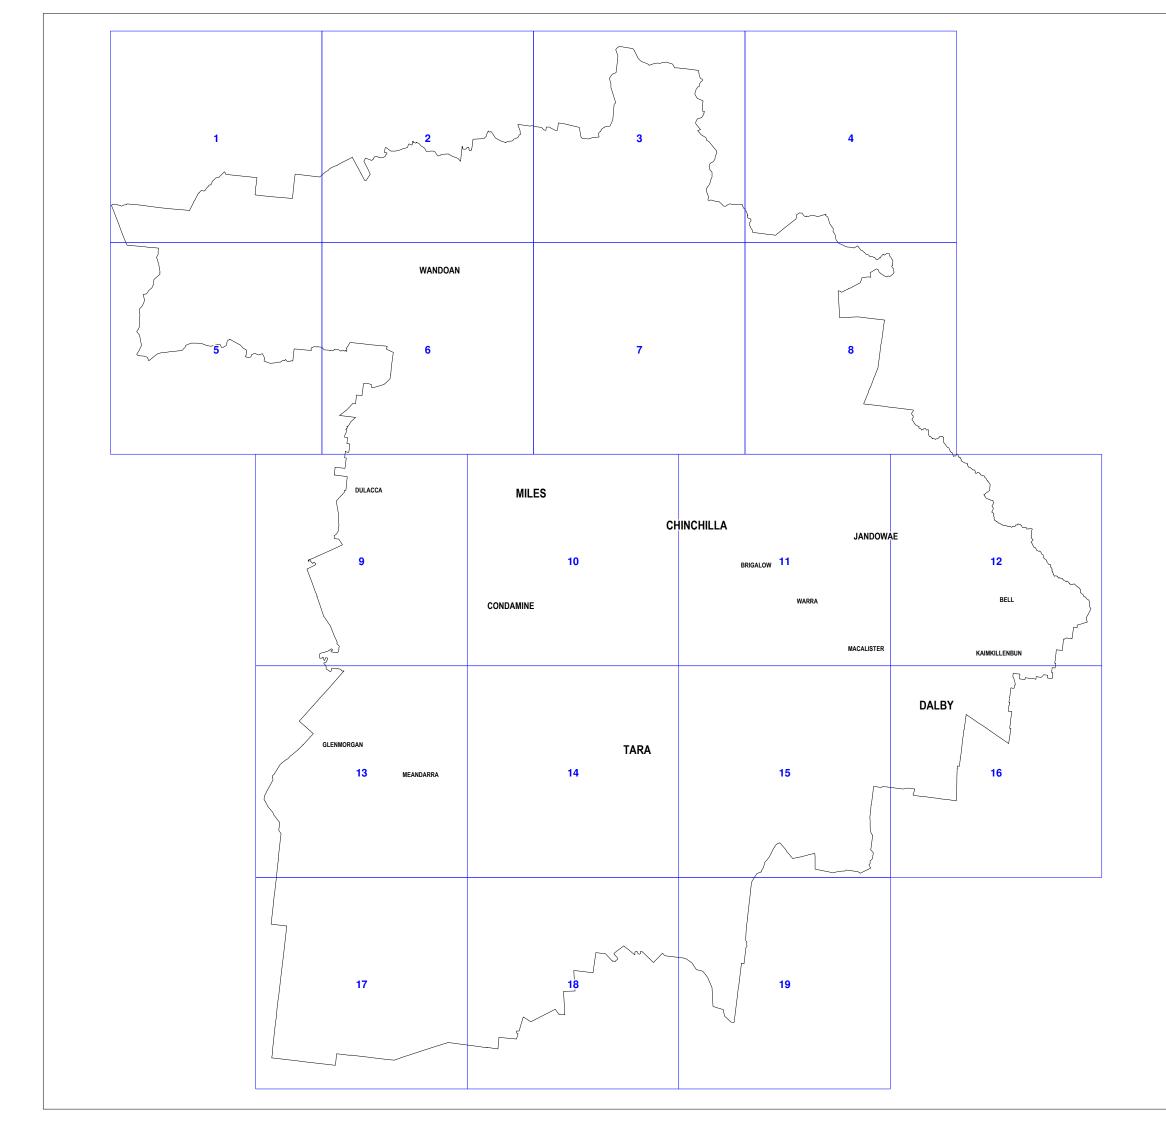

Western Downs **Regional Council** 

Planning Scheme

Biodiversity Areas Overlay Map (OM-002)

Western Downs Regional Council (C) The State of Queensland Department of Natural Resources and Mines (DNRM) [2019] DISCLAIMER: Users of the information recorded in this document (the Information) accept all responsibility and risk associated with the use of the Information and should seek professional advice in relation to dealings with property.

N Approx Scale @ A3: 1:1,000,000 20 20 60 Kilometers OM - 002

Western Downs Regional Council

Planning Scheme

Western Downs Regional Council

Planning Scheme

Western Downs Regional Council

Planning Scheme

Western Downs Regional Council