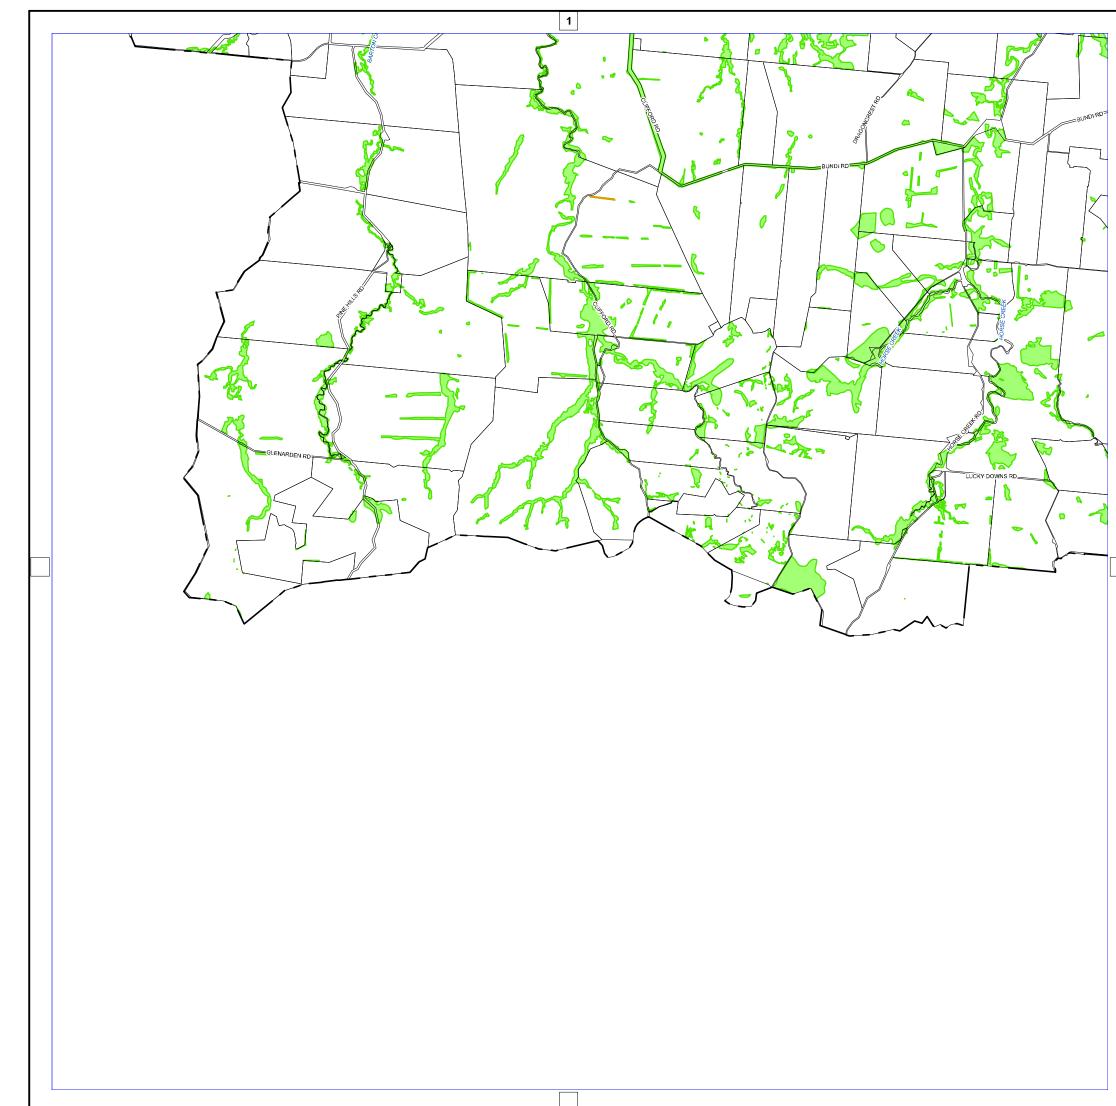

Western Downs **Regional Council** 

Planning Scheme

Biodiversity Areas Overlay Map (OM-002)

Western Downs Regional Council (C) The State of Queensland Department of Natural Resources and Mines (DNRM) [2019] DISCLAIMER: Users of the information recorded in this document (the Information) accept all responsibility and risk associated with the use of the Information and should seek professional advice in relation to dealings with property.

© State of Queensland Department of Environment and Science [2019]

Updated "Matters of State Environmental Significance" (MSES) data available at:

http://qldspatial.information.qld.gov.au/catalogue//

Copyright Western Downs Regional Council 2019 Date Generated: 30/04/2019 Revision 2.0 Geocentric Datum of Australia 1994 (GDA94)