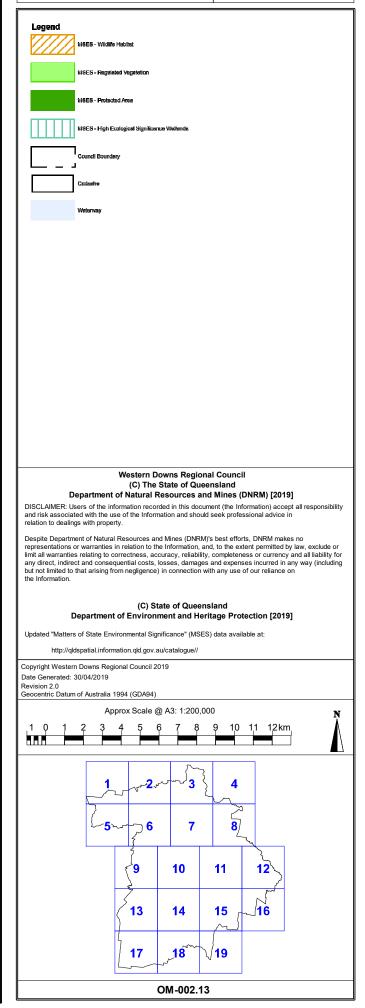

Western Downs **Regional Council** 

Planning Scheme

Biodiversity Areas Overlay Map (OM-002)

Western Downs Regional Council (C) The State of Queensland Department of Natural Resources and Mines (DNRM) [2019] DISCLAIMER: Users of the information recorded in this document (the Information) accept all responsibility and risk associated with the use of the Information and should seek professional advice in relation to dealings with property.

Despite Department of Natural Resources and Mines (DNRM)'s best efforts, DNRM makes no representations or warranties in relation to the Information, and, to the extent permitted by law, exclude or limit all warranties relating to correctness, accuracy, reliability, completeness or currency and all liability for any direct, indirect and consequential costs, losses, damages and expenses incurred in any way (including but not limited to that arising from negligence) in connection with any use of our reliance on the Information.

© State of Queensland Department of Environment and Science [2019]

Updated "Matters of State Environmental Significance" (MSES) data available at:

http://qldspatial.information.qld.gov.au/catalogue//

Copyright Western Downs Regional Council 2019 Date Generated: 30/04/2019 Revision 2.0 Geocentric Datum of Australia 1994 (GDA94)

N Approx Scale @ A3: 1:1,000,000 20 20 60 Kilometers OM - 002

Western Downs Regional Council

Planning Scheme

Western Downs Regional Council

Planning Scheme

Western Downs Regional Council

Planning Scheme

Western Downs Regional Council