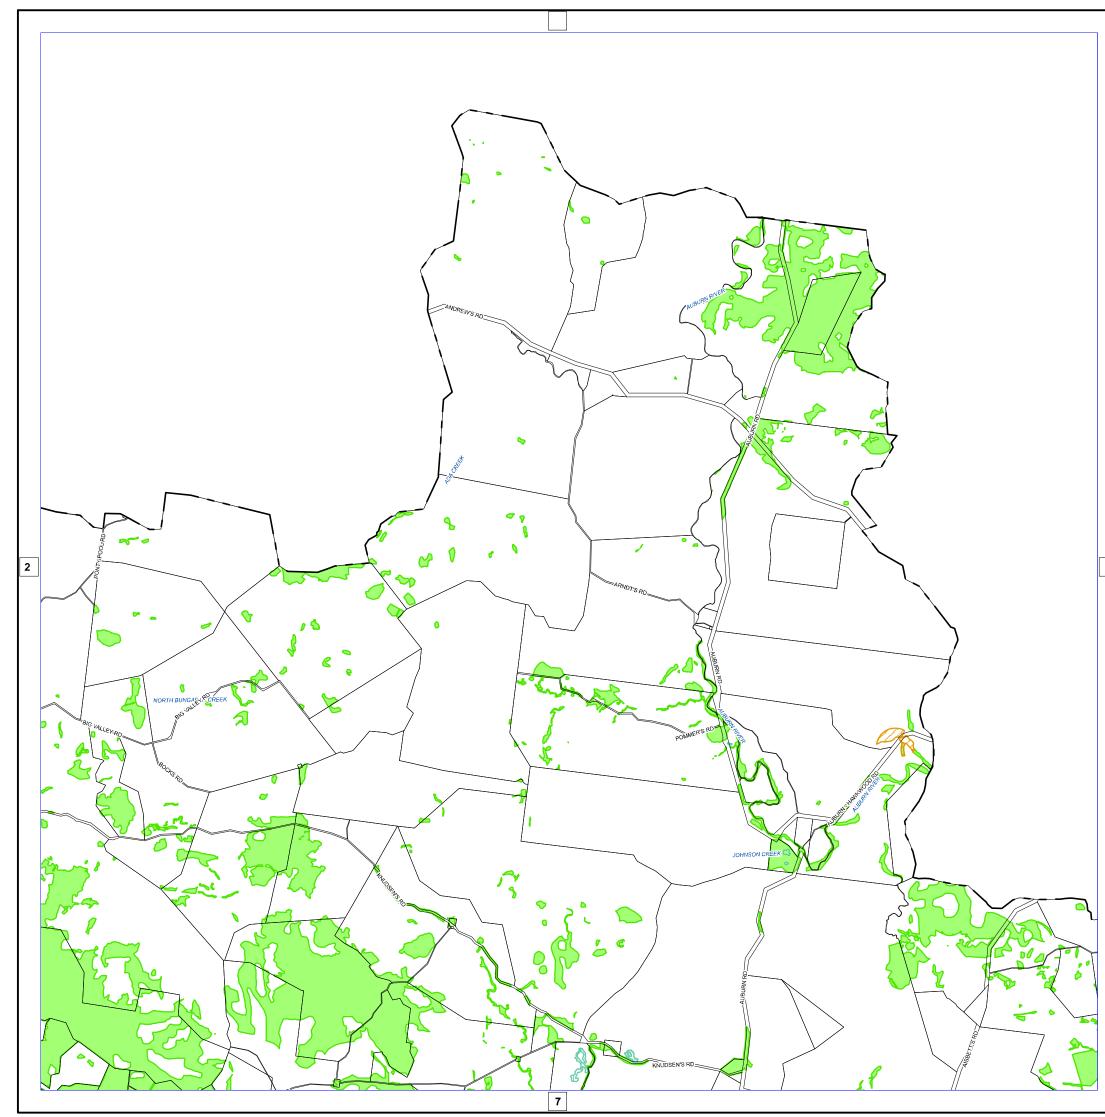

Western Downs **Regional Council** 

Planning Scheme

Biodiversity Areas Overlay Map (OM-002)

Western Downs Regional Council (C) The State of Queensland Department of Natural Resources and Mines (DNRM) [2019] DISCLAIMER: Users of the information recorded in this document (the Information) accept all responsibility and risk associated with the use of the Information and should seek professional advice in relation to dealings with property.

© State of Queensland Department of Environment and Science [2019]

Updated "Matters of State Environmental Significance" (MSES) data available at:

http://qldspatial.information.qld.gov.au/catalogue//

Copyright Western Downs Regional Council 2019 Date Generated: 30/04/2019 Revision 2.0 Geocentric Datum of Australia 1994 (GDA94)