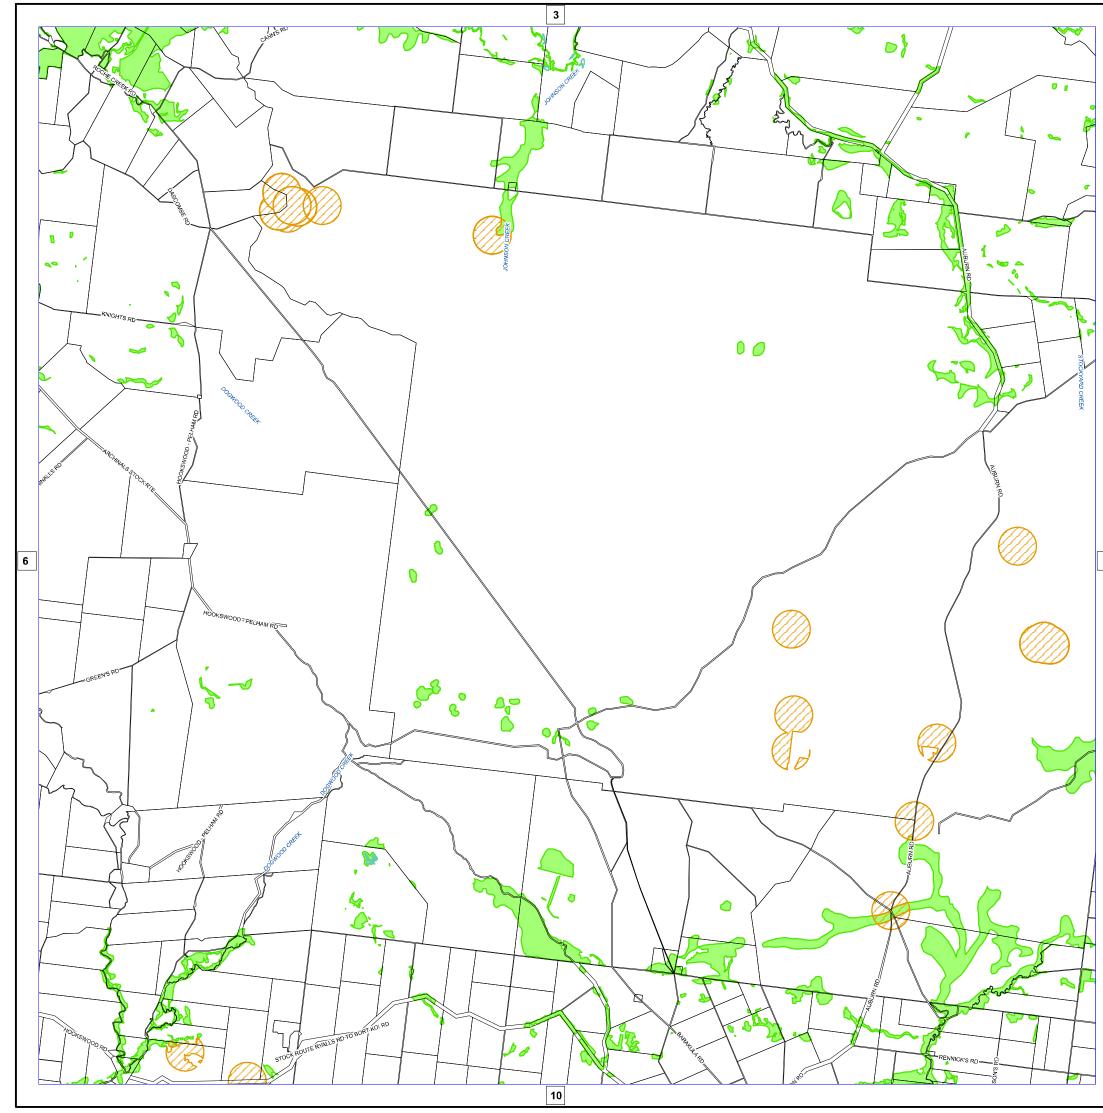

Western Downs **Regional Council** 

Planning Scheme

Biodiversity Areas Overlay Map (OM-002)

Western Downs Regional Council (C) The State of Queensland Department of Natural Resources and Mines (DNRM) [2019] DISCLAIMER: Users of the information recorded in this document (the Information) accept all responsibility and risk associated with the use of the Information and should seek professional advice in relation to dealings with property.

© State of Queensland Department of Environment and Science [2019]

Updated "Matters of State Environmental Significance" (MSES) data available at:

http://qldspatial.information.qld.gov.au/catalogue//

Copyright Western Downs Regional Council 2019 Date Generated: 30/04/2019 Revision 2.0 Geocentric Datum of Australia 1994 (GDA94)