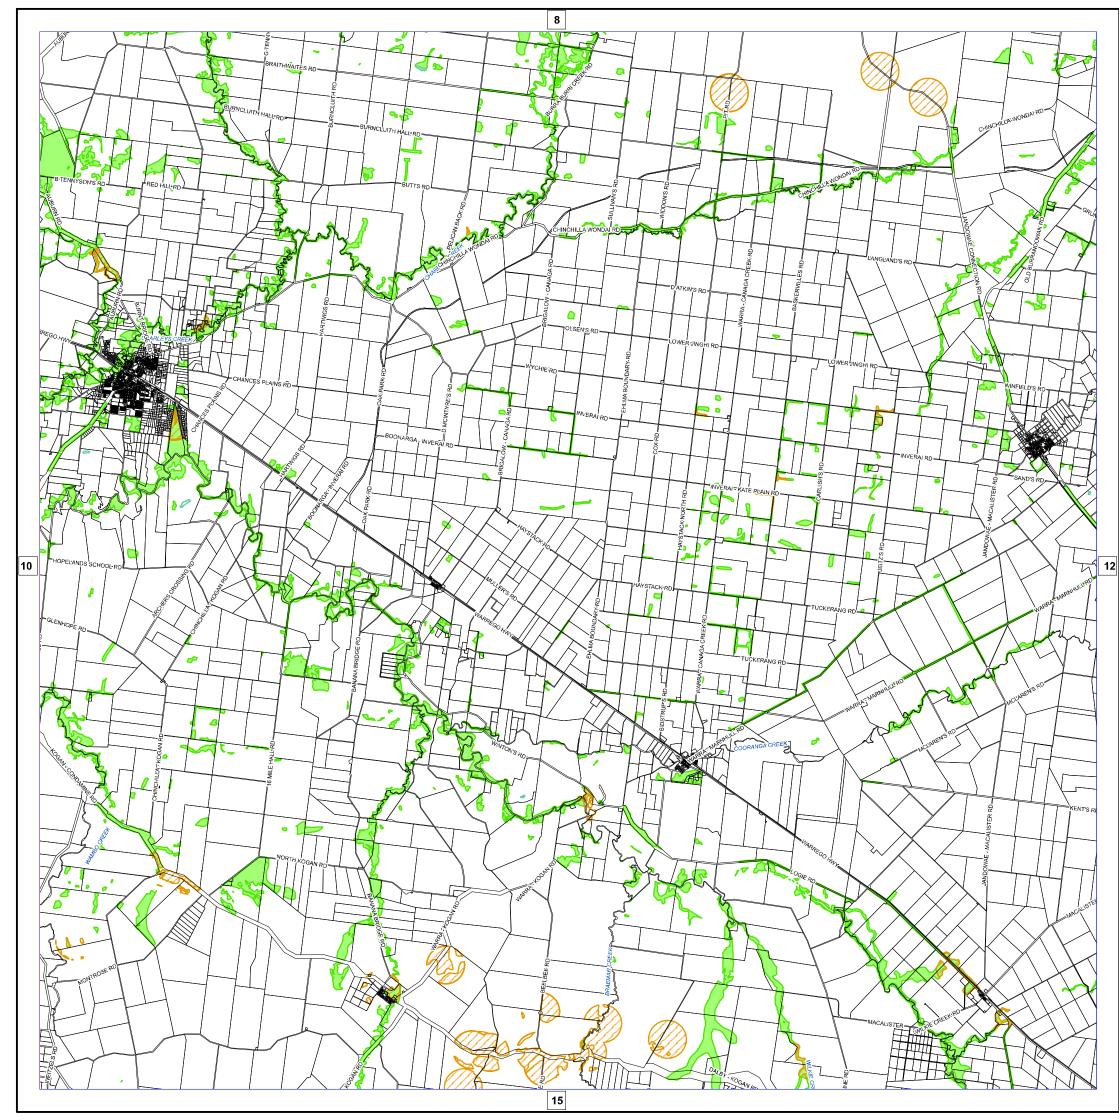

Western Downs **Regional Council** 

Planning Scheme

Biodiversity Areas Overlay Map (OM-002)

Western Downs Regional Council (C) The State of Queensland Department of Natural Resources and Mines (DNRM) [2019] DISCLAIMER: Users of the information recorded in this document (the Information) accept all responsibility and risk associated with the use of the Information and should seek professional advice in relation to dealings with property.

© State of Queensland Department of Environment and Science [2019]

Updated "Matters of State Environmental Significance" (MSES) data available at:

http://qldspatial.information.qld.gov.au/catalogue//

Copyright Western Downs Regional Council 2019 Date Generated: 30/04/2019 Revision 2.0 Geocentric Datum of Australia 1994 (GDA94)

N Approx Scale @ A3: 1:1,000,000 20 20 60 Kilometers OM - 002

Western Downs Regional Council

Planning Scheme

Western Downs Regional Council

Planning Scheme

Western Downs Regional Council

Planning Scheme

Western Downs Regional Council