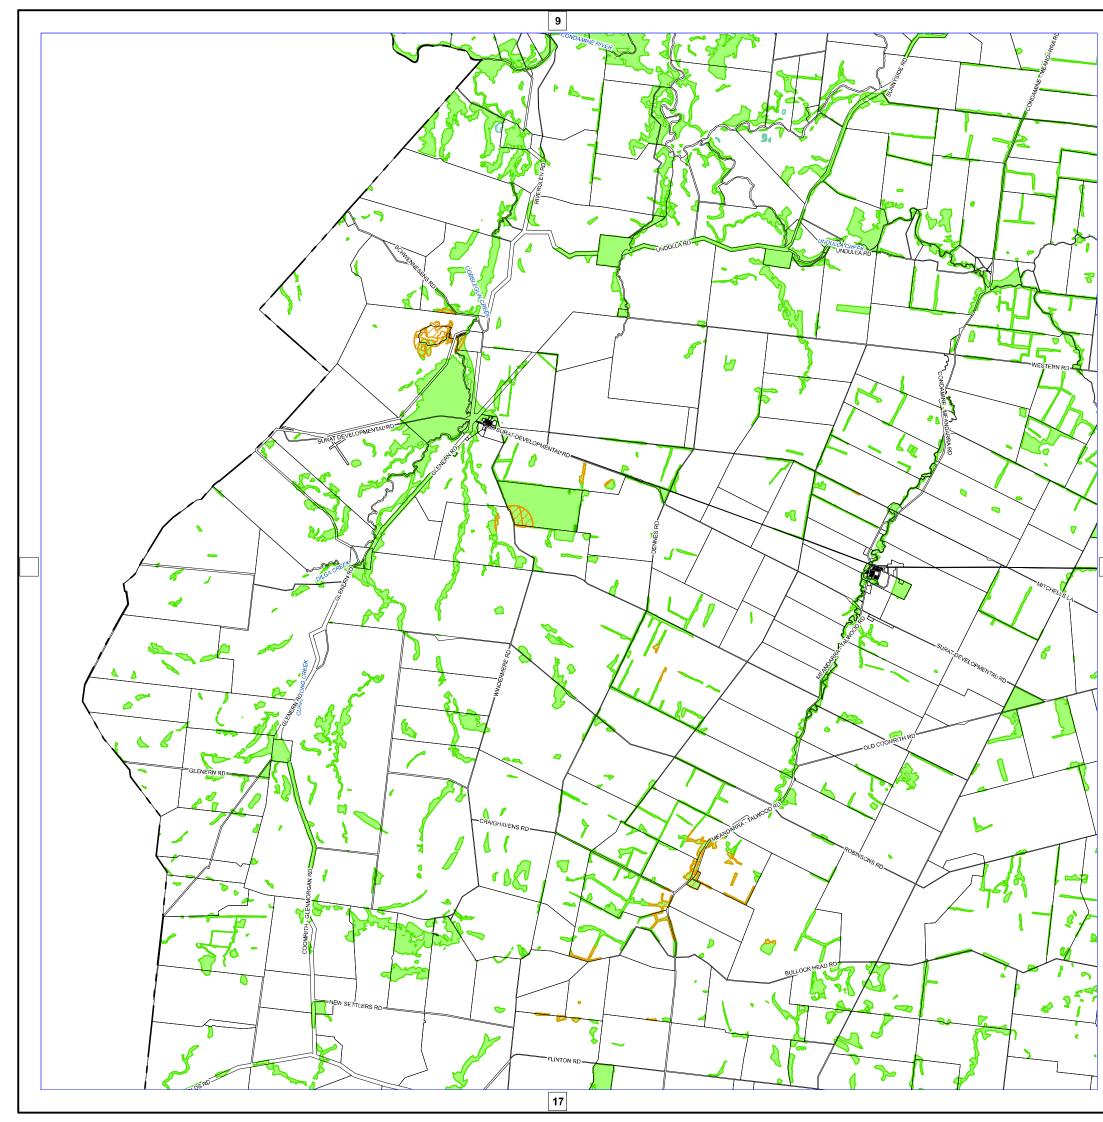

Western Downs **Regional Council** 

Planning Scheme

Biodiversity Areas Overlay Map (OM-002)

Western Downs Regional Council (C) The State of Queensland Department of Natural Resources and Mines (DNRM) [2019] DISCLAIMER: Users of the information recorded in this document (the Information) accept all responsibility and risk associated with the use of the Information and should seek professional advice in relation to dealings with property.

© State of Queensland Department of Environment and Science [2019]

Updated "Matters of State Environmental Significance" (MSES) data available at:

http://qldspatial.information.qld.gov.au/catalogue//

Copyright Western Downs Regional Council 2019 Date Generated: 30/04/2019 Revision 2.0 Geocentric Datum of Australia 1994 (GDA94)

N Approx Scale @ A3: 1:1,000,000 20 20 60 Kilometers OM - 002

Western Downs Regional Council

Planning Scheme

Western Downs Regional Council

Planning Scheme

Western Downs Regional Council

Planning Scheme

Western Downs Regional Council