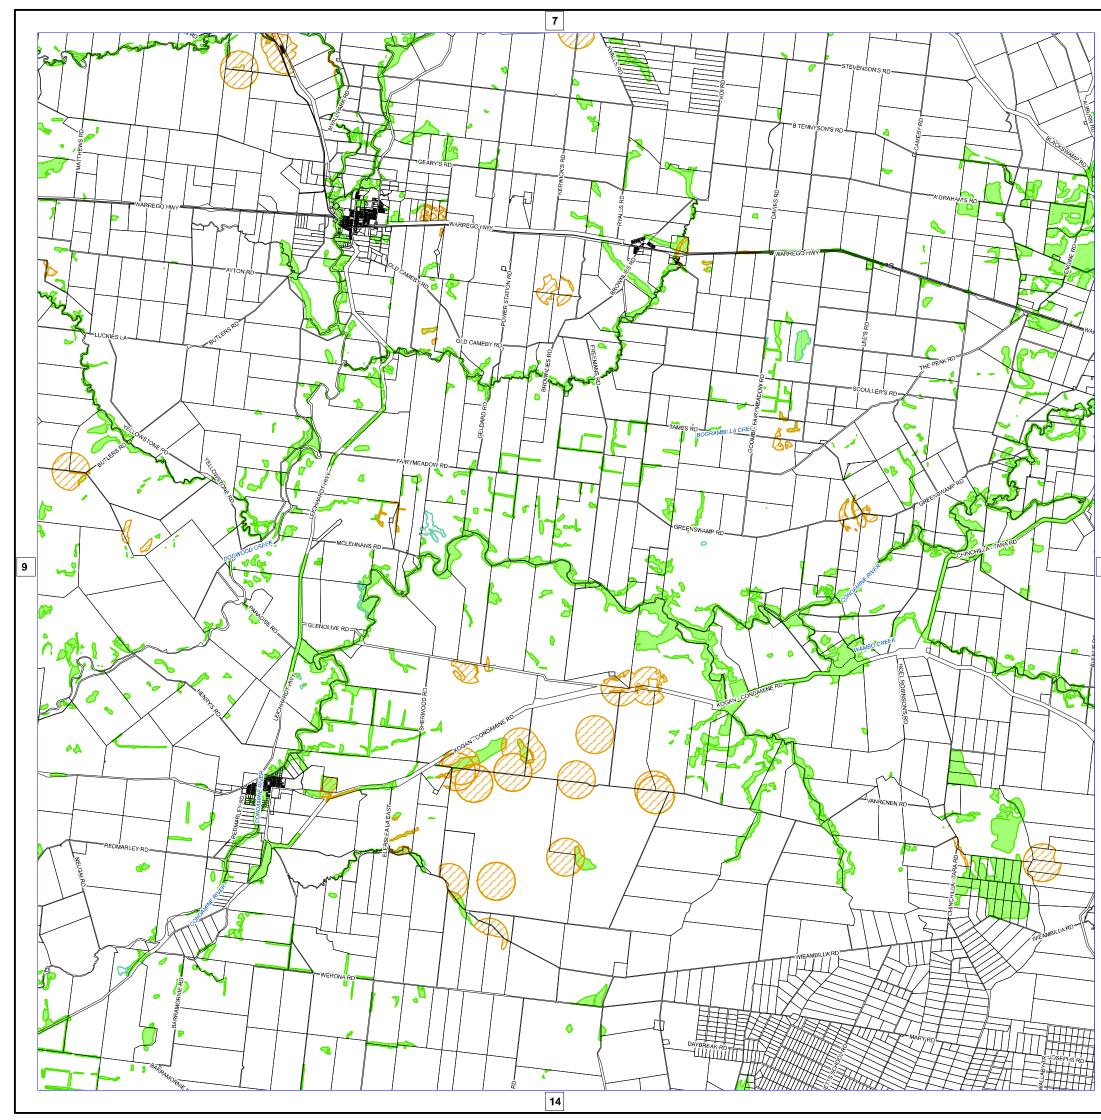

Western Downs **Regional Council** 

Planning Scheme

Biodiversity Areas Overlay Map (OM-002)

Western Downs Regional Council (C) The State of Queensland Department of Natural Resources and Mines (DNRM) [2019] DISCLAIMER: Users of the information recorded in this document (the Information) accept all responsibility and risk associated with the use of the Information and should seek professional advice in relation to dealings with property.

© State of Queensland Department of Environment and Science [2019]

Updated "Matters of State Environmental Significance" (MSES) data available at:

http://qldspatial.information.qld.gov.au/catalogue//

Copyright Western Downs Regional Council 2019 Date Generated: 30/04/2019 Revision 2.0 Geocentric Datum of Australia 1994 (GDA94)

N Approx Scale @ A3: 1:1,000,000 20 20 60 Kilometers OM - 002

Western Downs Regional Council

Planning Scheme

Western Downs Regional Council

Planning Scheme

Western Downs Regional Council

Planning Scheme

Western Downs Regional Council