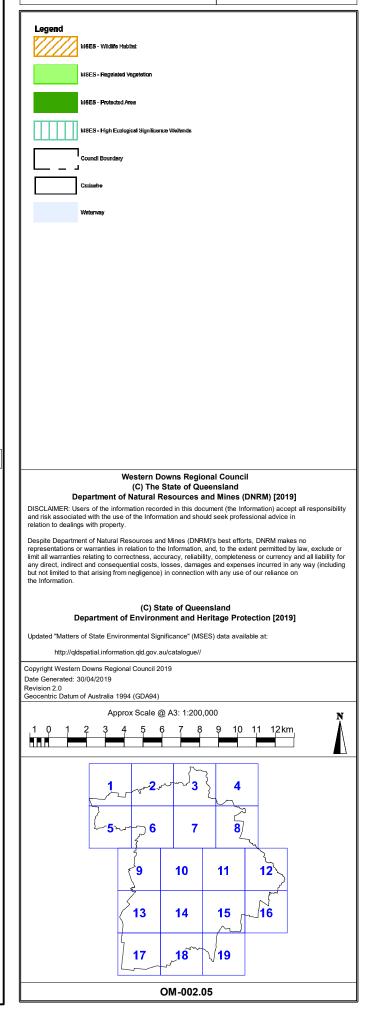

Western Downs **Regional Council** 

Planning Scheme

Biodiversity Areas Overlay Map (OM-002)

Western Downs Regional Council (C) The State of Queensland Department of Natural Resources and Mines (DNRM) [2019] DISCLAIMER: Users of the information recorded in this document (the Information) accept all responsibility and risk associated with the use of the Information and should seek professional advice in relation to dealings with property.

Despite Department of Natural Resources and Mines (DNRM)'s best efforts, DNRM makes no representations or warranties in relation to the Information, and, to the extent permitted by law, exclude or limit all warranties relating to correctness, accuracy, reliability, completeness or currency and all liability for any direct, indirect and consequential costs, losses, damages and expenses incurred in any way (including but not limited to that arising from negligence) in connection with any use of our reliance on the Information.

© State of Queensland Department of Environment and Science [2019]

Updated "Matters of State Environmental Significance" (MSES) data available at:

http://qldspatial.information.qld.gov.au/catalogue//

Copyright Western Downs Regional Council 2019 Date Generated: 30/04/2019 Revision 2.0 Geocentric Datum of Australia 1994 (GDA94)

N Approx Scale @ A3: 1:1,000,000 20 20 60 Kilometers OM - 002

Western Downs Regional Council

Planning Scheme

Western Downs Regional Council

Planning Scheme

Western Downs Regional Council

Planning Scheme

Western Downs Regional Council