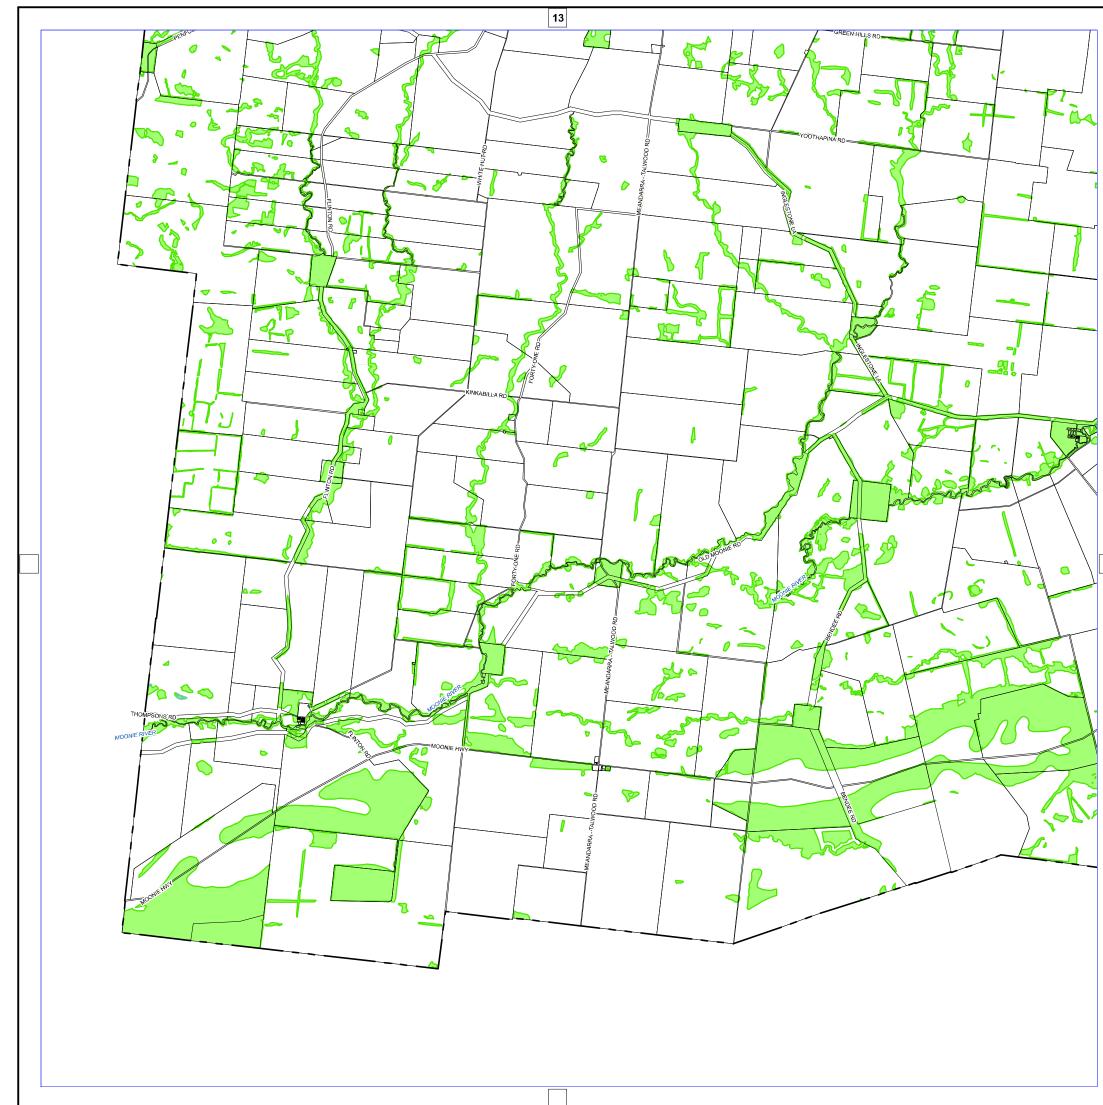

Western Downs **Regional Council** 

Planning Scheme

Biodiversity Areas Overlay Map (OM-002)

Western Downs Regional Council (C) The State of Queensland Department of Natural Resources and Mines (DNRM) [2019] DISCLAIMER: Users of the information recorded in this document (the Information) accept all responsibility and risk associated with the use of the Information and should seek professional advice in relation to dealings with property.

© State of Queensland Department of Environment and Science [2019]

Updated "Matters of State Environmental Significance" (MSES) data available at:

http://qldspatial.information.qld.gov.au/catalogue//

Copyright Western Downs Regional Council 2019 Date Generated: 30/04/2019 Revision 2.0 Geocentric Datum of Australia 1994 (GDA94)

N Approx Scale @ A3: 1:1,000,000 20 20 60 Kilometers OM - 002

Western Downs Regional Council

Planning Scheme

Western Downs Regional Council

Planning Scheme

Western Downs Regional Council

Planning Scheme

Western Downs Regional Council