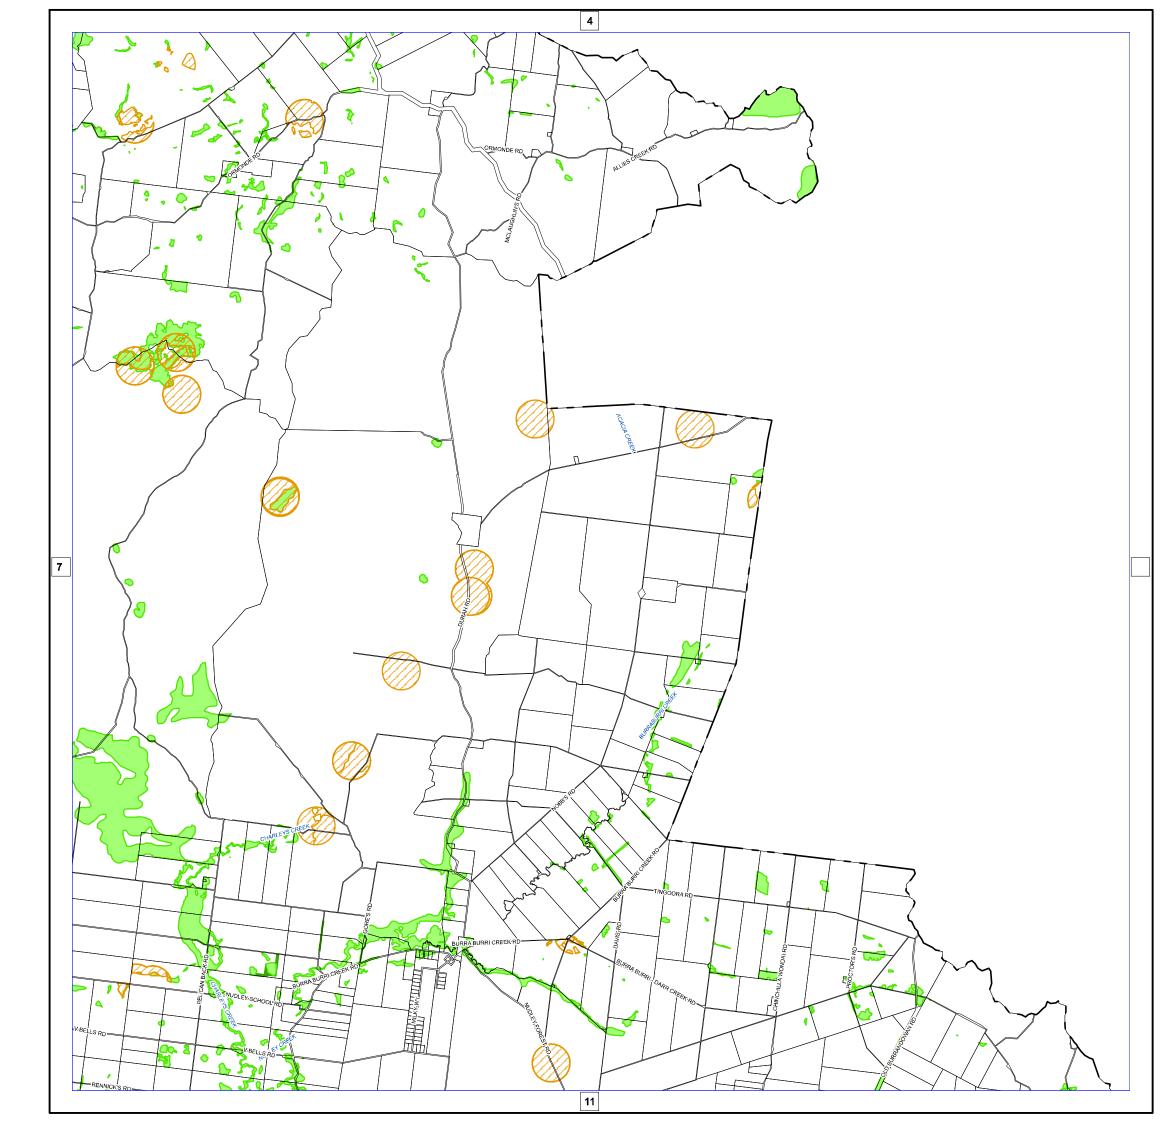

Western Downs **Regional Council** 

Planning Scheme

Biodiversity Areas Overlay Map (OM-002)

Western Downs Regional Council (C) The State of Queensland Department of Natural Resources and Mines (DNRM) [2019] DISCLAIMER: Users of the information recorded in this document (the Information) accept all responsibility and risk associated with the use of the Information and should seek professional advice in relation to dealings with property.

© State of Queensland Department of Environment and Science [2019]

Updated "Matters of State Environmental Significance" (MSES) data available at:

http://qldspatial.information.qld.gov.au/catalogue//

Copyright Western Downs Regional Council 2019 Date Generated: 30/04/2019 Revision 2.0 Geocentric Datum of Australia 1994 (GDA94)