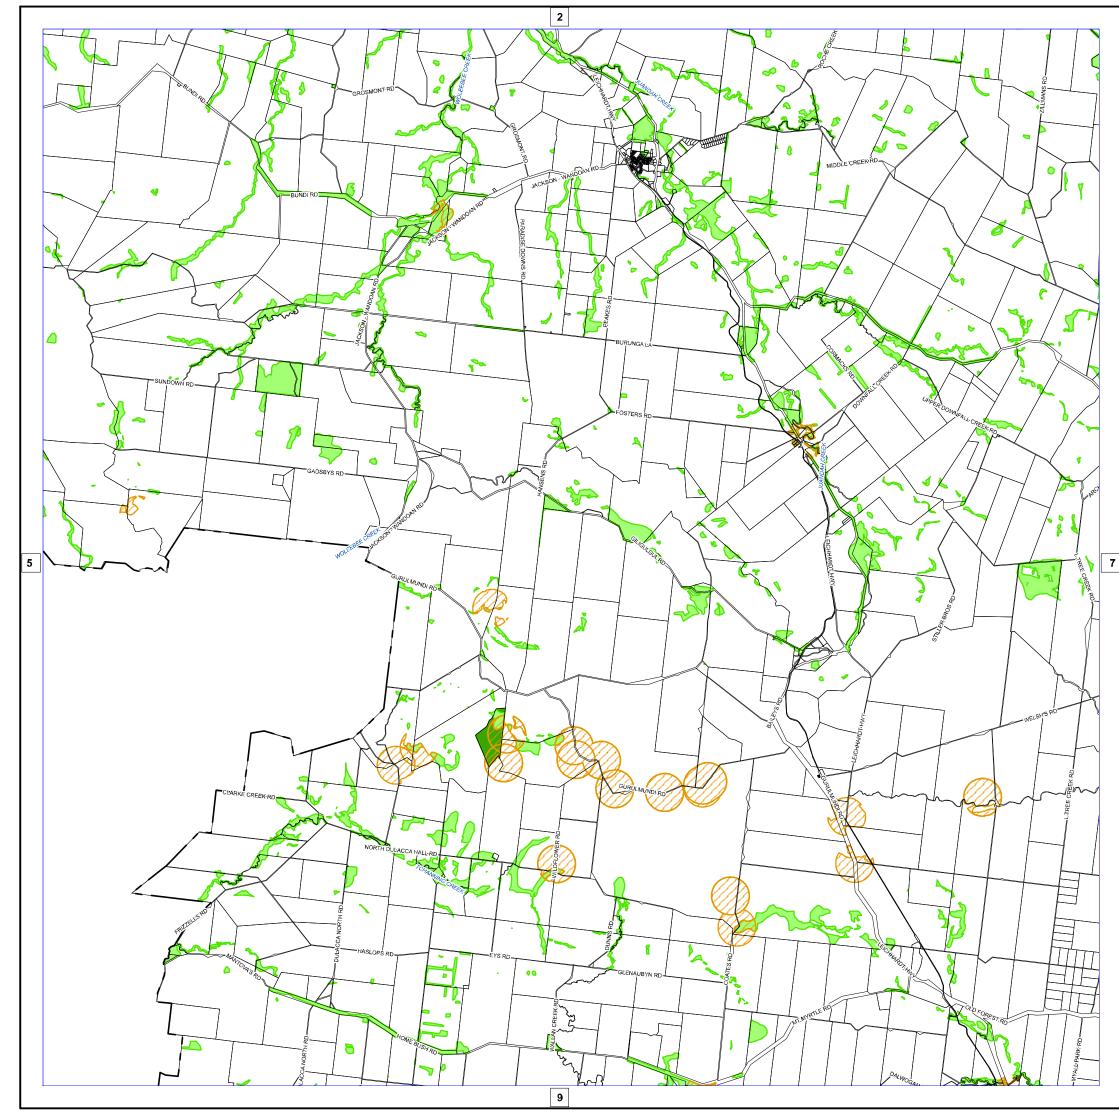

Western Downs **Regional Council** 

Planning Scheme

Biodiversity Areas Overlay Map (OM-002)

Western Downs Regional Council (C) The State of Queensland Department of Natural Resources and Mines (DNRM) [2019] DISCLAIMER: Users of the information recorded in this document (the Information) accept all responsibility and risk associated with the use of the Information and should seek professional advice in relation to dealings with property.

© State of Queensland Department of Environment and Science [2019]

Updated "Matters of State Environmental Significance" (MSES) data available at:

http://qldspatial.information.qld.gov.au/catalogue//

Copyright Western Downs Regional Council 2019 Date Generated: 30/04/2019 Revision 2.0 Geocentric Datum of Australia 1994 (GDA94)