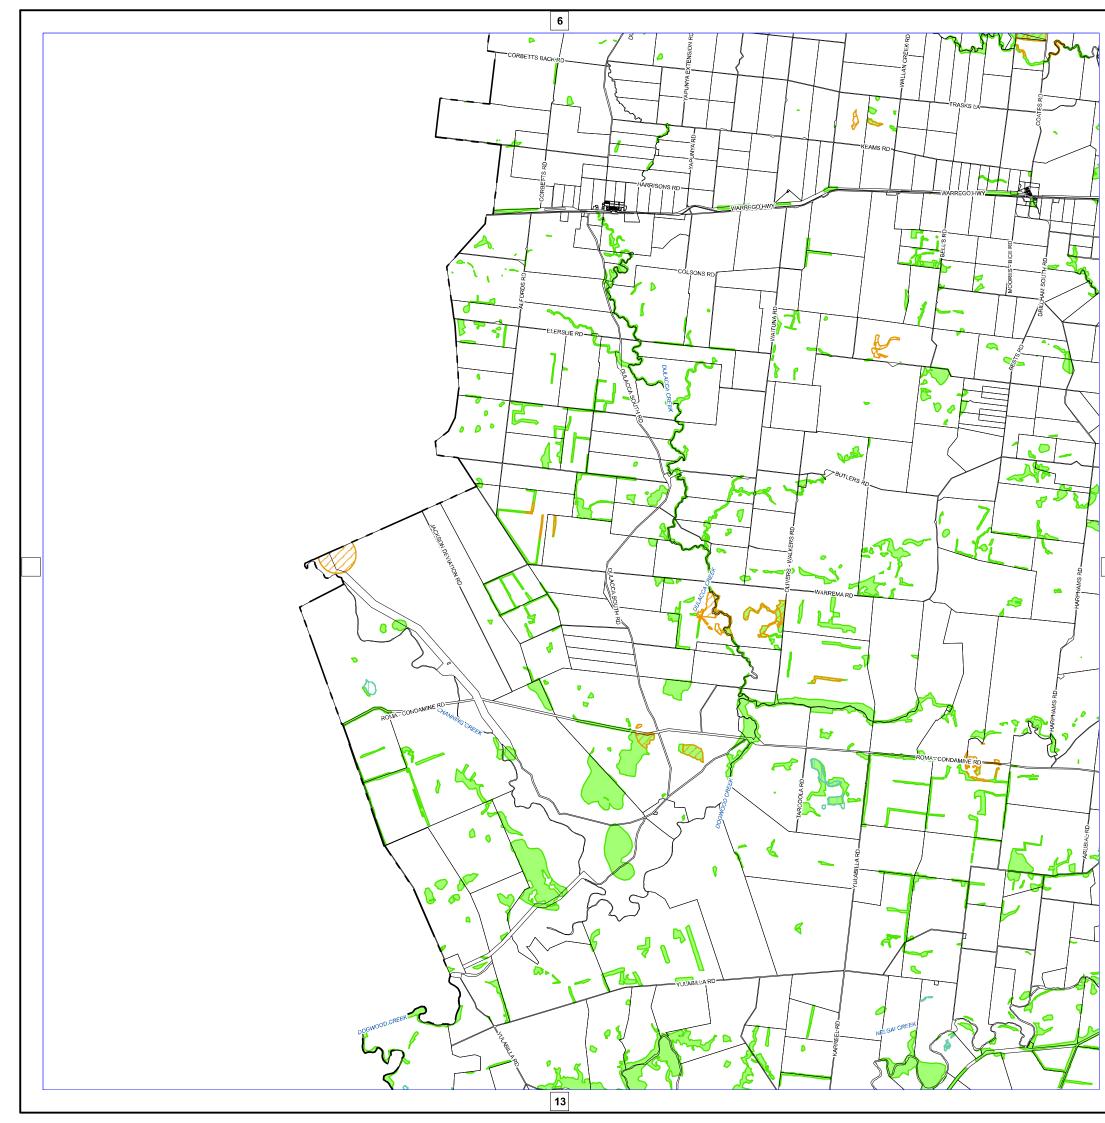

Western Downs **Regional Council** 

Planning Scheme

Biodiversity Areas Overlay Map (OM-002)

Western Downs Regional Council (C) The State of Queensland Department of Natural Resources and Mines (DNRM) [2019] DISCLAIMER: Users of the information recorded in this document (the Information) accept all responsibility and risk associated with the use of the Information and should seek professional advice in relation to dealings with property.

© State of Queensland Department of Environment and Science [2019]

Updated "Matters of State Environmental Significance" (MSES) data available at:

http://qldspatial.information.qld.gov.au/catalogue//

Copyright Western Downs Regional Council 2019 Date Generated: 30/04/2019 Revision 2.0 Geocentric Datum of Australia 1994 (GDA94)