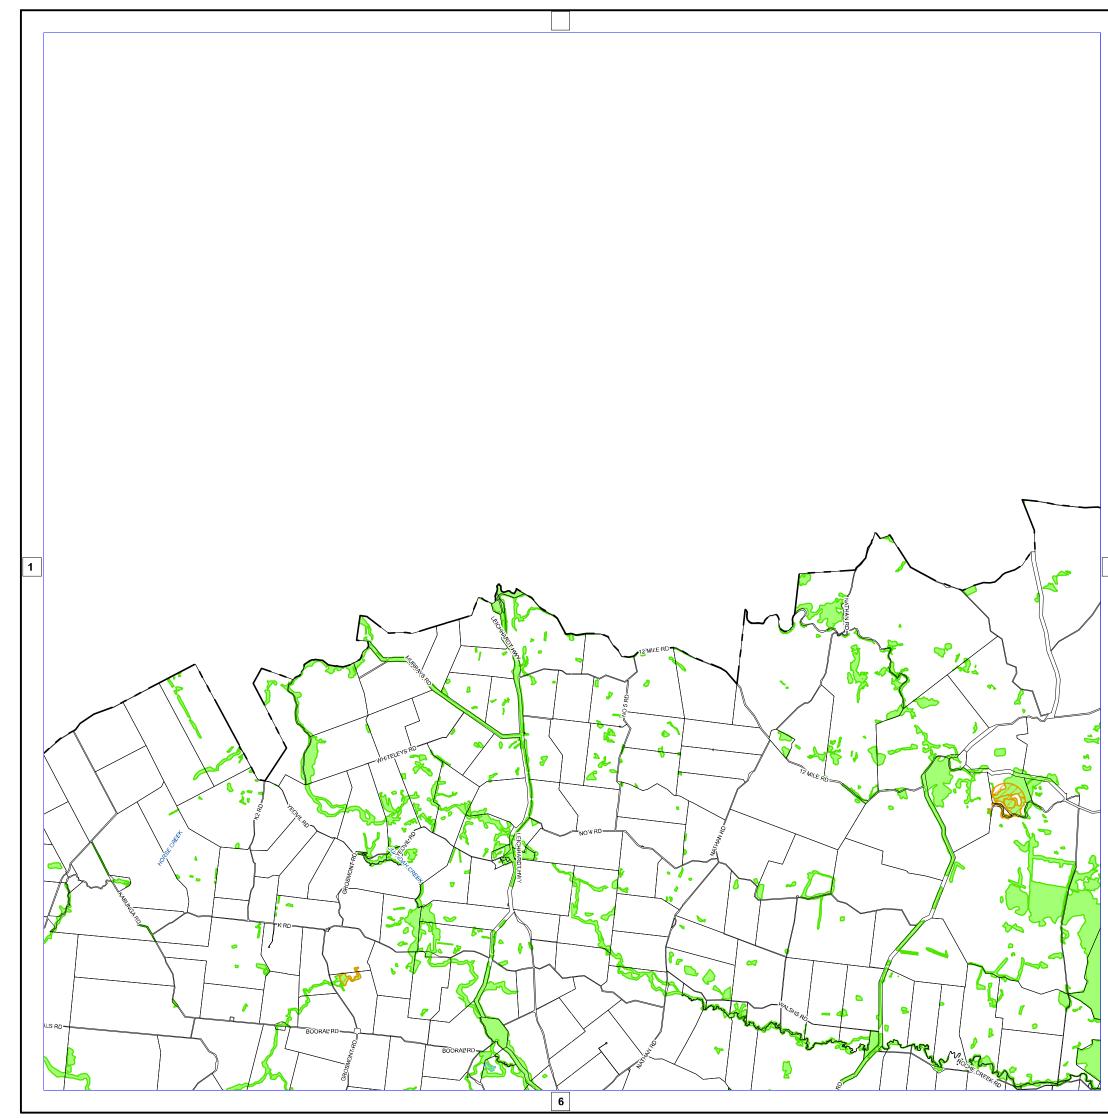

Western Downs **Regional Council** 

Planning Scheme

Biodiversity Areas Overlay Map (OM-002)

Western Downs Regional Council (C) The State of Queensland Department of Natural Resources and Mines (DNRM) [2019] DISCLAIMER: Users of the information recorded in this document (the Information) accept all responsibility and risk associated with the use of the Information and should seek professional advice in relation to dealings with property.

© State of Queensland Department of Environment and Science [2019]

Updated "Matters of State Environmental Significance" (MSES) data available at:

http://qldspatial.information.qld.gov.au/catalogue//

Copyright Western Downs Regional Council 2019 Date Generated: 30/04/2019 Revision 2.0 Geocentric Datum of Australia 1994 (GDA94)